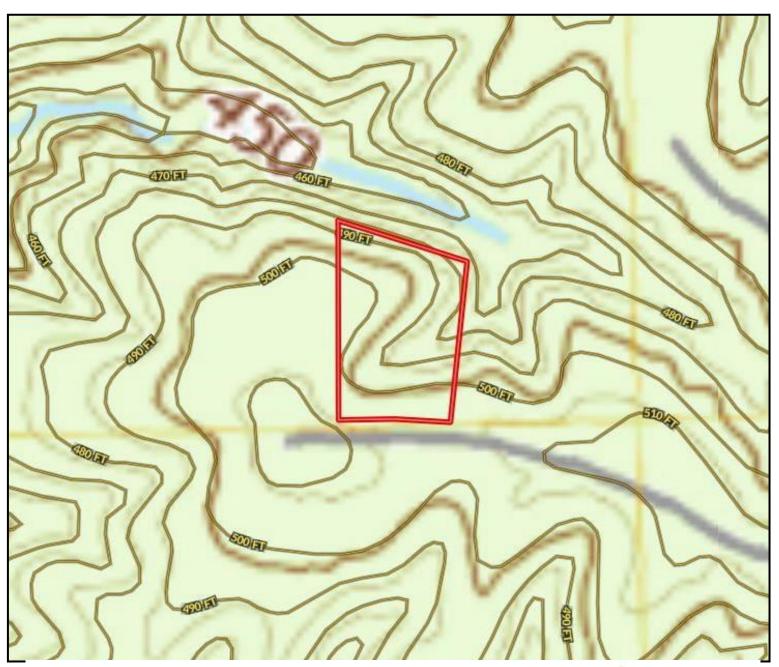

am home. Don't miss this opportunity. Call Tom today!

Directions from the intersection of Hwy 4 and Hwy 311 in Holly Springs, MS: Travel Hwy 311 north for 7.4 miles. Turn left onto Pleasant Hill Drive and travel .6 miles. Turn left to Dollie Irene Road and travel .2 miles. Turn left onto Leonard Lane. After 500 feet the property will be on the right. GOOGLE MAP LINK











#### TOM WISEMAN

ASSOCIATE BROKER

Office: 662.268.6333 Cell: 662.317.0467

TWiseman@TomSmithLand.com





## OWNERSHIP MAP



#### TOM WISEMAN

ASSOCIATE BROKER

Office: 662.268.6333 Cell: 662.317.0467

TWiseman@TomSmithLand.com





# AERIAL MAP



#### CLICK HERE FOR AN INTERACTIVE MAP LINK

#### TOM WISEMAN

ASSOCIATE BROKER

Office: 662.268.6333 Cell: 662.317.0467

TWiseman@TomSmithLand.com





### TOPO MAP



#### TOM WISEMAN

ASSOCIATE BROKER

Office: 662.268.6333 Cell: 662.317.0467

TWiseman@TomSmithLand.com





### DIRECTIONAL MAP



<u>Directions from the intersection of Hwy 4 and Hwy 311 in Holly Springs, MS</u>: Travel Hwy 311 north for 7.4 miles. Turn left onto Pleasant Hill Drive and travel .6 miles. Turn left to Dollie Irene Road and travel .2 miles. Turn left onto Leonard Lane. After 500 feet the property will be on the right. GOOGLE MAP LINK