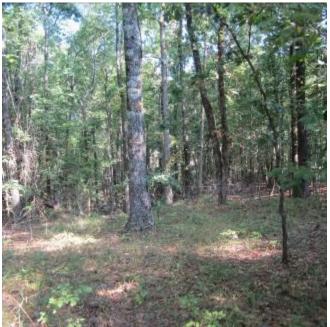

### Lot 34 in the Pleasant Hill Estates Subdivision Marshall County, MS

Check out this 2.70+/- acre wooded lot on the paved Leonard Lane in the beautiful Pleasant Hill Estates Subdivision in Marshall County, MS. The property is conveniently located just off Highway 311 between Holly Springs and the desirable Mount Pleasant area. The topography is rolling with a beautiful building site. The protective covenants allow for one single-family residence per lot with a minimum of 2,000 square feet. This is the perfect place to build your dream home. Don't miss this opportunity. Call Tom today!