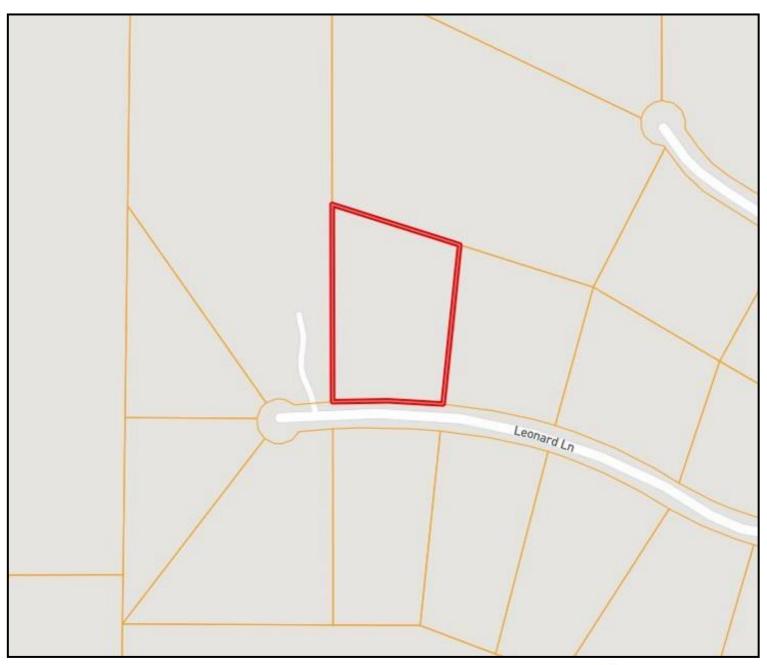

d just off Highway 311 between Holly Springs and the desirable Mount Pleasant area. The topography is rolling with a beautiful building site. The protective covenants allow for one single-family residence per lot with a minimum of 2,000 square feet. This is the perfect place to build your dream home. Don't miss this opportunity. Call Tom today!

Directions from the intersection of Hwy 4 and Hwy 311 in Holly Springs, MS: Travel Hwy 311 north for 7.4 miles. Turn left onto Pleasant Hill Drive and travel .6 miles. Turn left to Dollie Irene Road and travel .2 miles. Turn left onto Leonard Lane. After 500 feet the property will be on the right. GOOGLE MAP LINK











#### TOM WISEMAN

ASSOCIATE BROKER

Office: 662.268.6333 Cell: 662.317.0467

TWiseman@TomSmithLand.com





## OWNERSHIP MAP



#### TOM WISEMAN

ASSOCIATE BROKER

Office: 662.268.6333 Cell: 662.317.0467

TWiseman@TomSmithLand.com





# AERIAL MAP



#### CLICK HERE FOR AN INTERACTIVE MAP LINK

#### TOM WISEMAN

ASSOCIATE BROKER

Office: 662.268.6333 Cell: 662.317.0467

TWiseman@TomSmithLand.com





### TOPO MAP



#### TOM WISEMAN

ASSOCIATE BROKER

Office: 662.268.6333 Cell: 662.317.0467

TWiseman@TomSmithLand.com





### DIRECTIONAL MAP



<u>Directions from the intersection of Hwy 4 and Hwy 311 in Holly Springs, MS</u>: Travel Hwy 311 north for 7.4 miles. Turn left onto Pleasant Hill Drive and travel .6 miles. Turn left to Dollie Irene Road and travel .2 miles. Turn left onto Leonard Lane. After 500 feet the property will be on the right. GOOGLE MAP LINK