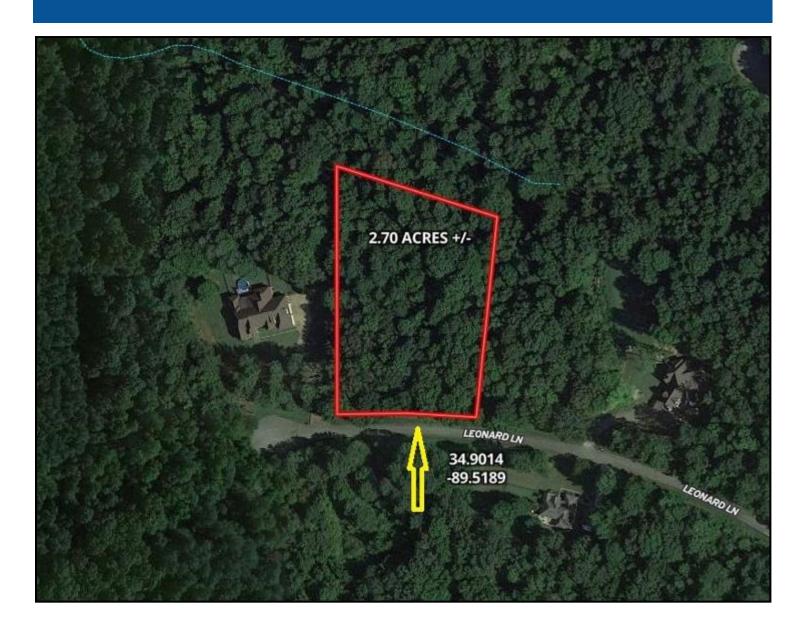

ul building site. The protective covenants allow for one single-family residence per lot with a minimum of 2,000 square feet. This is the perfect place to build your dream home. Don't miss this opportunity. Call Tom today!

Directions from the intersection of Hwy 4 and Hwy 311 in Holly Springs, MS: Travel Hwy 311 north for 7.4 miles. Turn left onto Pleasant Hill Drive and travel .6 miles. Turn left to Dollie Irene Road and travel .2 miles. Turn left onto Leonard Lane. After 500 feet the property will be on the right. GOOGLE MAP LINK











#### TOM WISEMAN

ASSOCIATE BROKER

Office: 662.268.6333 Cell: 662.317.0467

TWiseman@TomSmithLand.com





## OWNERSHIP MAP



#### TOM WISEMAN

ASSOCIATE BROKER

Office: 662.268.6333 Cell: 662.317.0467

TWiseman@TomSmithLand.com





# AERIAL MAP



#### CLICK HERE FOR AN INTERACTIVE MAP LINK

#### TOM WISEMAN

ASSOCIATE BROKER

Office: 662.268.6333 Cell: 662.317.0467

TWiseman@TomSmithLand.com





### TOPO MAP



#### TOM WISEMAN

ASSOCIATE BROKER

Office: 662.268.6333 Cell: 662.317.0467

TWiseman@TomSmithLand.com





### DIRECTIONAL MAP



<u>Directions from the intersection of Hwy 4 and Hwy 311 in Holly Springs, MS</u>: Travel Hwy 311 north for 7.4 miles. Turn left onto Pleasant Hill Drive and travel .6 miles. Turn left to Dollie Irene Road and travel .2 miles. Turn left onto Leonard Lane. After 500 feet the property will be on the right. GOOGLE MAP LINK