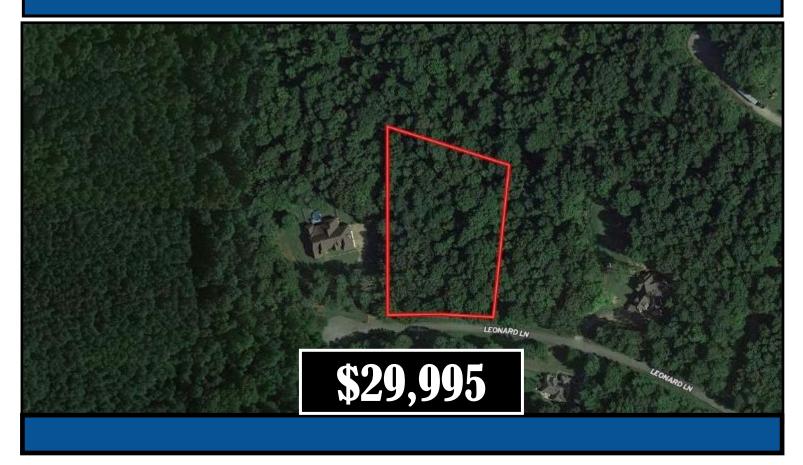

### Lot 34 in the Pleasant Hill Estates Subdivision Marshall County, MS

Check out this 2.70+/- acre wooded lot on the paved Leonard Lane in the beautiful Pleasant Hill Estates Subdivision in Marshall County, MS. The property is conveniently located just off Highway 311 between Holly Springs and the desirable Mount Pleasant area. The topography is rolling with a beautiful building site. The protective covenants allow for one single-family residence per lot with a minimum of 2,000 square feet. This is the perfect place to build your dream home. Don't miss this opportunity. Call Tom today!

# AERIAL MAP