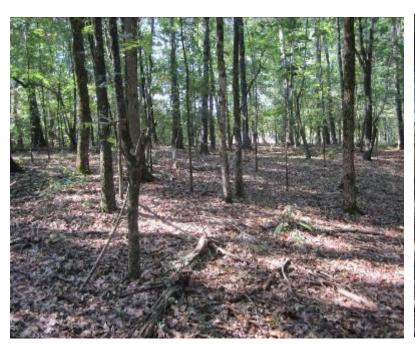

### Lot 34 in the Pleasant Hill Estates Subdivision Marshall County, MS

Check out this 2.70+/- acre wooded lot on the paved Leonard Lane in the beautiful Pleasant Hill Estates Subdivision in Marshall County, MS. The property is conveniently located just off Highway 311 between Holly Springs and the desirable Mount Pleasant area. The topography is rolling with a beautiful building site. The protective covenants allow for one single-family residence per lot with a minimum of 2,000 square feet. This is the perfect place to build your dream home. Don't miss this opportunity. Call Tom today!