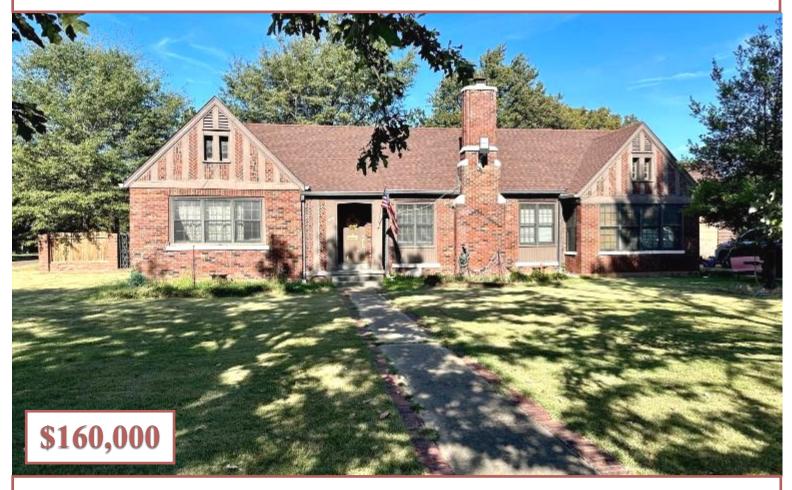

#### 1805 CUYAHOGA STREET, CLARKSDALE, MS 38614

4 Bedrooms | 3 Bathrooms |  $2,566 \pm SF$ 

This two-story home in Coahoma County, MS features four bedrooms, three bathrooms, and beautiful hardwood floors. There is potential for a fifth bedroom and a lovely entry porch. Additionally, both dens in the home have fireplaces. While sitting on a corner lot, the house has a two-car carport, a fenced backyard, and a storage shed. Call Tracey Bell to schedule your private showing!

# TRACEY BELL MANAGING BROKER Office: 662.441.2500 Cell: 662.719.4720 Tracey@TomSmithLand.com

A Real Estate Expert You Can Trust

TomSmithLandandHomes.com

2011-2023 BEST BROKERAGES

- 4 Bedrooms
- 3 Bathrooms
- $2,566 \pm SF$