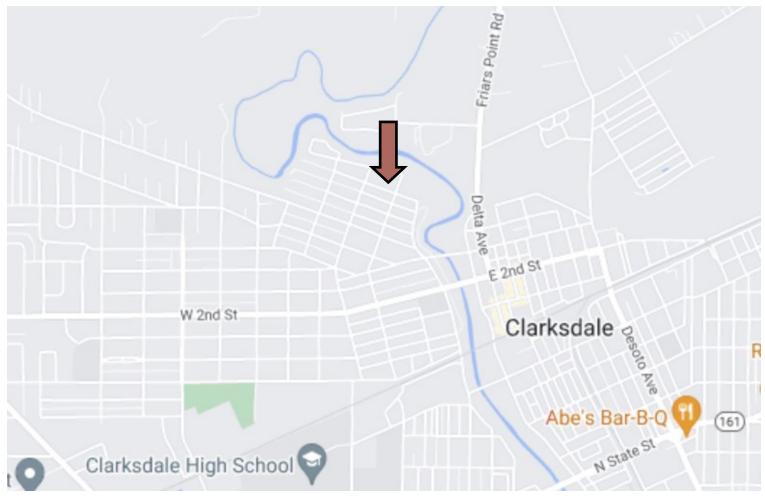

#### **DIRECTIONAL MAP**

Address: 1805 Cuyahoga Street, Clarksdale, MS 38614

<u>Directions from Hwy 61 and Hwy 49 in Clarksdale, MS:</u> Head northwest on US 49 for 2.7 miles. Turn left onto 1st Street and travel 0.5 miles. Turn right onto Riverside Ave, then turn right onto Cuyahoga Street. The home will be on the left. <u>Click for Google Maps.</u>