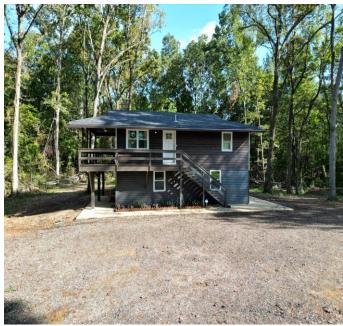

# Home on 6± Acres Oktibbeha County, MS

Are you looking to move closer to campus but still want privacy? Or are you looking for an income-producing investment that rents for \$2800 monthly? Well, this four-bedroom, three-bath house is what you've been looking for. The bottom level is split into two separate living quarters, each with a kitchen and living area. They each have a full private bath and bedroom. The upper half of the house has two bedrooms and a full bath. It also has a full kitchen, living room, laundry room, and an elevated porch looking out over the land. The home was completely renovated last year and has all new paint, floors, appliances, and a new roof. Everything about this house is new! The road is a crushed asphalt driveway with a parking area as well. All of this is available within a few minutes of the MSU Campus. Properties like this do not come up for sale often! To schedule a private showing, call or text Walker!