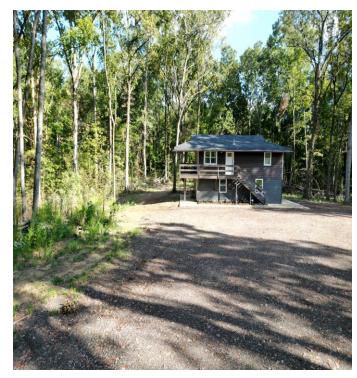

# Home on 6± Acres Oktibbeha County, MS

Are you looking to move closer to campus but still want privacy? Or are you looking for an income-producing investment that rents for \$2800 monthly? Well, this four-bedroom, three-bath house is what you've been looking for. The bottom level is split into two separate living quarters, each with a kitchen and living area. They each have a full private bath and bedroom. The upper half of the house has two bedrooms and a full bath. It also has a full kitchen, living room, laundry room, and an elevated porch looking out over the land. The home was completely renovated last year and has all new paint, floors, appliances, and a new roof. Everything about this house is new! The road is a crushed asphalt driveway with a parking area as well. All of this is available within a few minutes of the MSU Campus. Properties like this do not come up for sale often! To schedule a private showing, call or text Walker!