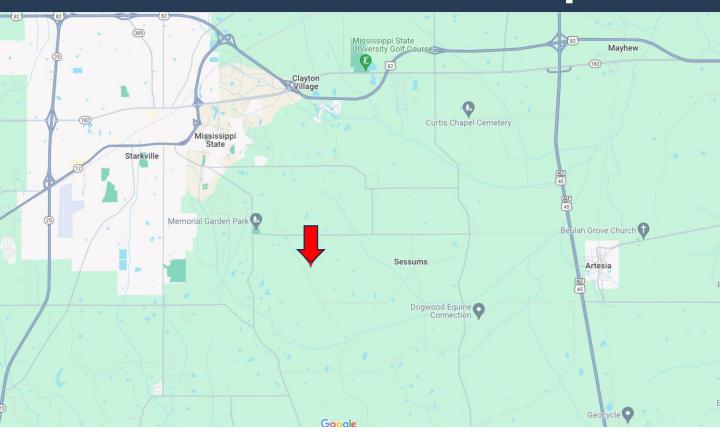

# Directional Map

**Directions from Mississippi State University Campus in Starkville MS:** Turn left onto Stone Blvd, then turn left onto Blackjack Road and travel . 9 miles. At the roundabout take the first exit for Oktoc Road and travel 1.9 miles. Turn left onto Artesia Road. After .2 miles, the property will be on your right.

### **Directional Map Link**

WALKER TRANUM

REALTOR®

Office: 662.268.6333 Cell: 662.769.1442

Walker@TomSmithHomes.com

A Real Estate Expert You Can Trust