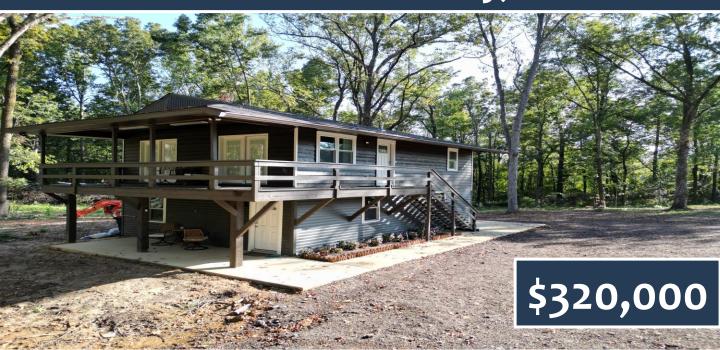

# Home on 6± Acres Oktibbeha County, MS

Are you looking to move closer to campus but still want privacy? Or are you looking for an income-producing investment that rents for \$2800 monthly? Well, this four-bedroom, three-bath house is what you've been looking for. The bottom level is split into two separate living quarters, each with a kitchen and living area. They each have a full private bath and bedroom. The upper half of the house has two bedrooms and a full bath. It also has a full kitchen, living room, laundry room, and an elevated porch looking out over the land. The home was completely renovated last year and has all new paint, floors, appliances, and a new roof. Everything about this house is new! The road is a crushed asphalt driveway with a parking area as well. All of this is available within a few minutes of the MSU Campus. Properties like this do not come up for sale often! To schedule a private showing, call or text Walker!