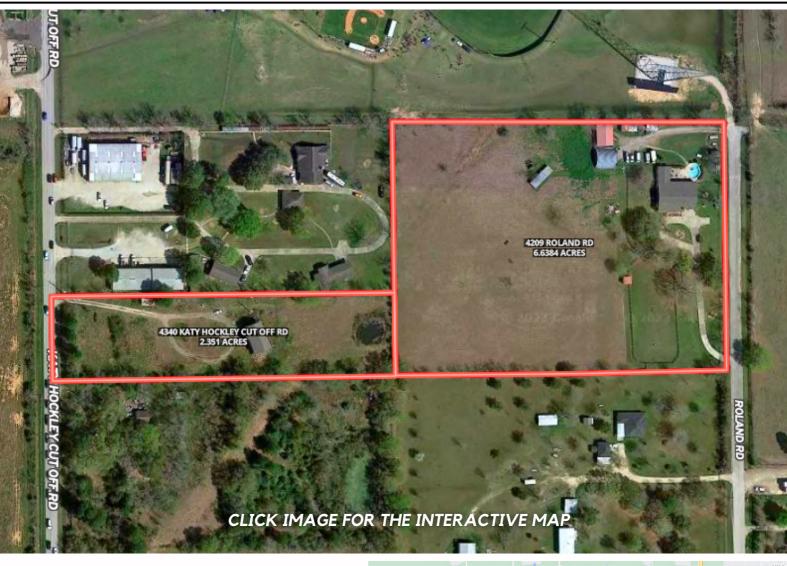

#### PROPERTY DESCRIPTION.

Nestled on a 8.99-acres, this property offers unparalleled potential for the astute investor or developer. Boasting access from two road frontages off Katy Hockley Cut Off Rd and Roland Rd, it guarantees ample ingress and egress, ensuring your project's success from the very beginning.

Located outside the city and ETJ of Katy, TX, this tract is strategically positioned in the rapidly expanding area just west of the Grand Parkway. Water and sewer are readily available, significantly reducing the cost and complexity of infrastructure development. This asset ensures that you can hit the ground running and turn your vision into reality with ease.