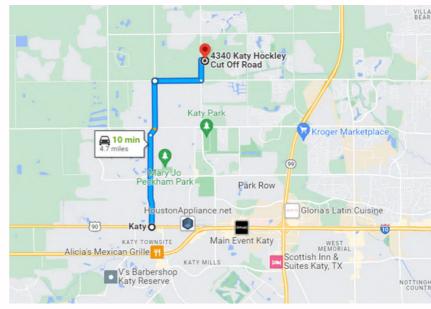

#### DRIVING DIRECTIONS.

From Katy, proceed north on Avenue D towards 1st St. Stay on Katy Hockley Rd for approximately 1.2 miles, and then make a right turn onto Clay Rd. Take a left onto Katy Hockley Cut Off Rd and in about 0.4 miles, make a right turn. The property is on the left.