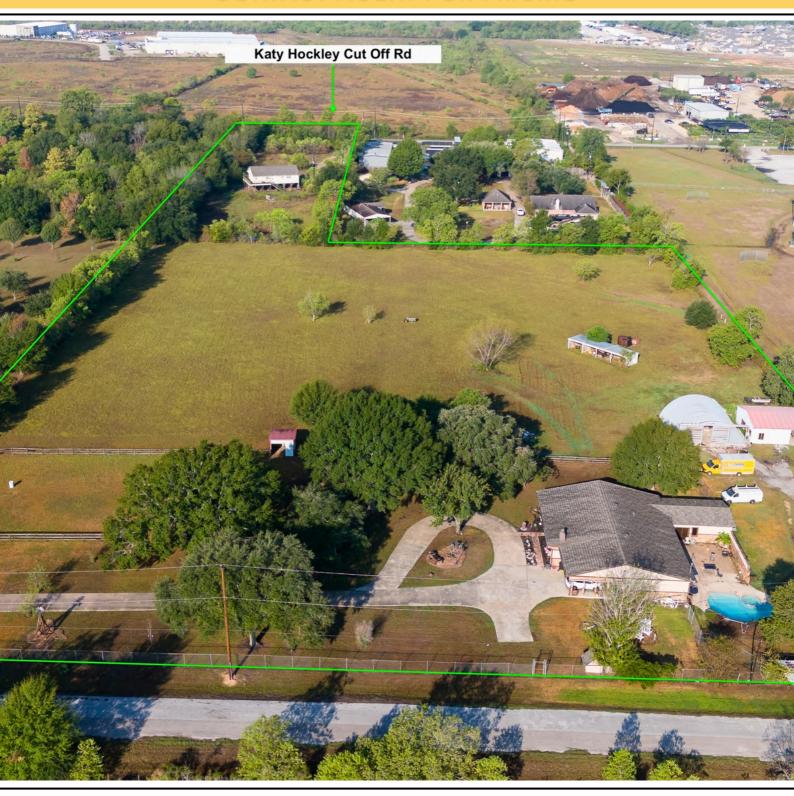

#### PROPERTY DESCRIPTION.

Nestled on a 8.99-acres, this property offers unparalleled potential for the astute investor or developer. Boasting access from two road frontages off Katy Hockley Cut Off Rd and Roland Rd, it guarantees ample ingress and egress, ensuring your project's success from the very beginning.

Located outside the city and ETJ of Katy, TX, this tract is strategically positioned in the rapidly expanding area just west of the Grand Parkway. Water and sewer are readily available, significantly reducing the cost and complexity of infrastructure development. This asset ensures that you can hit the ground running and turn your vision into reality with ease.

#### DRIVING DIRECTIONS.

From Katy, proceed north on Avenue D towards 1st St. Stay on Katy Hockley Rd for approximately 1.2 miles, and then make a right turn onto Clay Rd. Take a left onto Katy Hockley Cut Off Rd and in about 0.4 miles, make a right turn. The property is on the left.