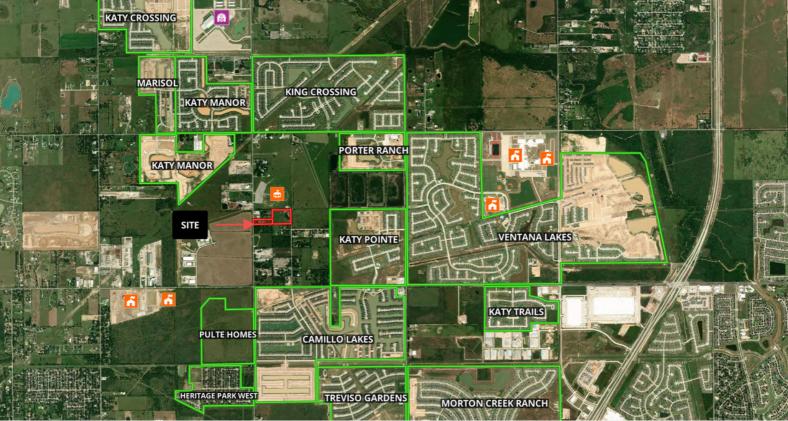

Located outside the city and ETJ of Katy, TX, this tract is strategically positioned in the rapidly expanding area just west of the Grand Parkway. Water and sewer are readily available, significantly reducing the cost and complexity of infrastructure development. This asset ensures that you can hit the ground running and turn your vision into reality with ease.

Don't miss this golden opportunity to secure your stake in the ever-expanding Katy area. With a growing population, access to vital resources, and a prime location, this property is a savvy investment choice. Contact us today to explore this strategic gem and turn your real estate vision into a reality.