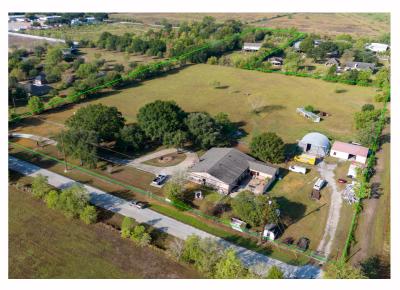

#### PROPERTY DESCRIPTION.

Nestled on a 8.99-acres, this property offers unparalleled potential for the astute investor or developer. Boasting access from two road frontages off Katy Hockley Cut Off Rd and Roland Rd, it guarantees ample ingress and egress, ensuring your project's success from the very beginning.

The possibilities here are truly boundless. Whether you envision a townhome community, a bustling business park, or a state-of-the-art climate-controlled storage facility, this acreage provides the foundation for your dreams to flourish.