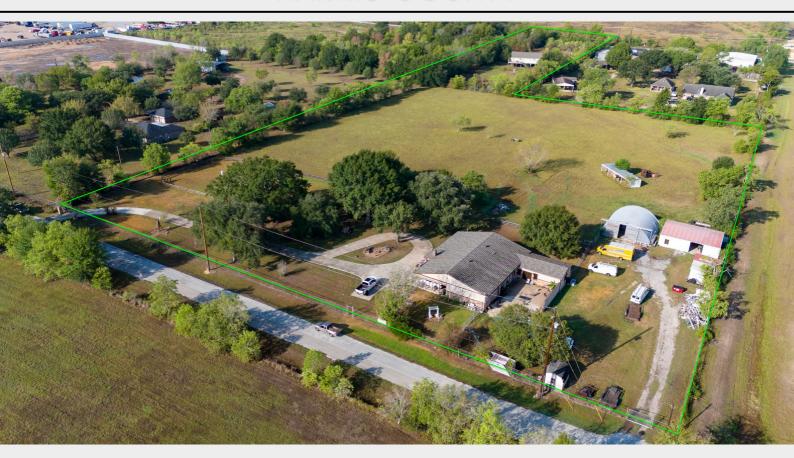

#### PROPERTY DESCRIPTION.

Nestled on a 8.99-acres, this property offers unparalleled potential for the astute investor or developer. Boasting access from two road frontages off Katy Hockley Cut Off Rd and Roland Rd, it guarantees ample ingress and egress, ensuring your project's success from the very beginning.

Located outside the city and ETJ of Katy, TX, this tract is strategically positioned in the rapidly expanding area just west of the Grand Parkway. Water and sewer are readily available, significantly reducing the cost and complexity of infrastructure development. This asset ensures that you can hit the ground running and turn your vision into reality with ease.