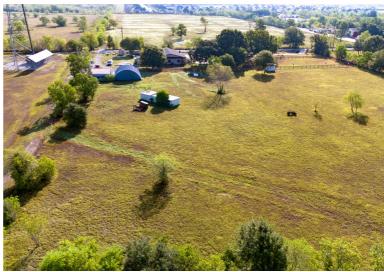

#### PROPERTY DESCRIPTION.

Nestled on a 8.99-acres, this property offers unparalleled potential for the astute investor or developer. Boasting access from two road frontages off Katy Hockley Cut Off Rd and Roland Rd, it guarantees ample ingress and egress, ensuring your project's success from the very beginning.

The possibilities here are truly boundless. Whether you envision a townhome community, a bustling business park, or a state-of-the-art climate-controlled storage facility, this acreage provides the foundation for your dreams to flourish.