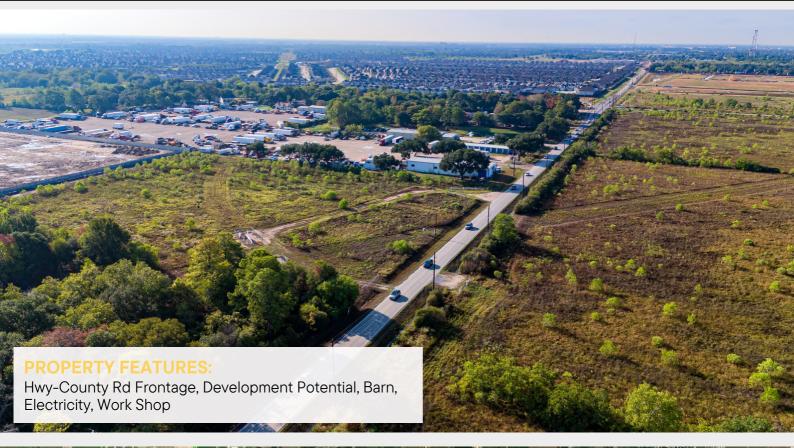

#### PROPERTY DESCRIPTION.

Nestled on a 8.99-acres, this property offers unparalleled potential for the astute investor or developer. Boasting access from two road frontages off Katy Hockley Cut Off Rd and Roland Rd, it guarantees ample ingress and egress, ensuring your project's success from the very beginning.

Located outside the city and ETJ of Katy, TX, this tract is strategically positioned in the rapidly expanding area just west of the Grand Parkway. Water and sewer are readily available, significantly reducing the cost and complexity of infrastructure development. This asset ensures that you can hit the ground running and turn your vision into reality with ease.