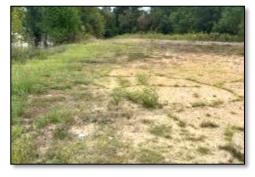

## Madison County Commercial Lot

1.46± ACRES IN MADISON, MS

This commercial property is strategically located within the emerging Gluckstadt area, offering significant potential. Zoned as C-2 Commercial and the lot size being 1.46 acres, it presents an outstanding opportunity for businesses looking to establish themselves or relocate. Situated just a brief drive north of Madison, it benefits from the substantial traffic flow along Weisenberger and Yandell Road, making it an ideal choice for those seeking a great location to launch a new business or expand an existing one. This property features a building with essential amenities such as a sink and toilet. It is equipped with power, plumbing, and a concrete slab with a lean-to-shed. With readily available energy and water connections, this property offers convenience and functionality for various business ventures. Call Colby to schedule your viewing today!