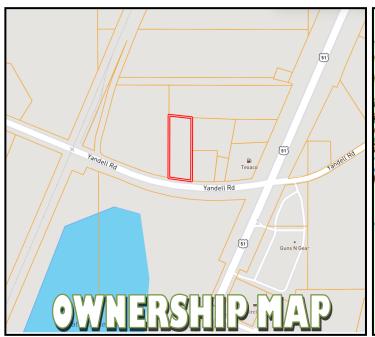

## DIRECTIONAL MAP

<u>Directions from I-55 and Glucksdadt Road in Gluckstadt, MS</u>: Take exit 112 towards Gluckstadt. Travel Gluckstadt Road for .3 miles. Turn right onto Weisenberger Road and travel .6 miles. Turn left to continue on Weisenberger Road. After 338 feet, the property will be on the left. <u>Google Map Link</u>