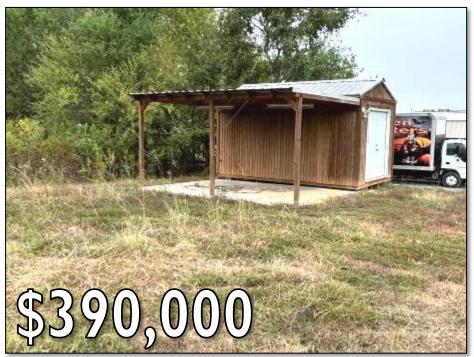

## Madison County Commercial Lot

1.46± ACRES IN MADISON, MS

This commercial property is strategically located within the emerging Gluckstadt area, offering significant potential. Zoned as C-2 Commercial and the lot size being 1.46 acres, it presents an outstanding opportunity for businesses looking to establish themselves or relocate. Situated just a brief drive north of Madison, it benefits from the substantial traffic flow along Weisenberger and Yandell Road, making it an ideal choice for those seeking a great location to launch a new business or expand an existing one. This property features a building with essential amenities such as a sink and toilet. It is equipped with power, plumbing, and a concrete slab with a lean-to-shed. With readily available energy and water connections, this property offers convenience and functionality for various business ventures. Call Colby to schedule your viewing today!