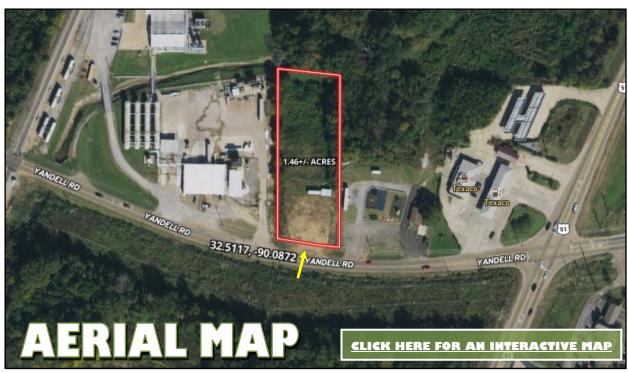

## Madison County Commercial Lot

1.46± ACRES IN MADISON, MS

This commercial property is strategically located within the emerging Gluckstadt area, offering significant potential. Zoned as C-2 Commercial and the lot size being 1.46 acres, it presents an outstanding opportunity for businesses looking to establish themselves or relocate. Situated just a brief drive north of Madison, it benefits from the substantial traffic flow along Weisenberger and Yandell Road, making it an ideal choice for those seeking a great location to launch a new business or expand an existing one. This property features a building with essential amenities such as a sink and toilet. It is equipped with power, plumbing, and a concrete slab with a lean-to-shed. With readily available energy and water connections, this property offers convenience and functionality for various business ventures. Call Colby to schedule your viewing today!