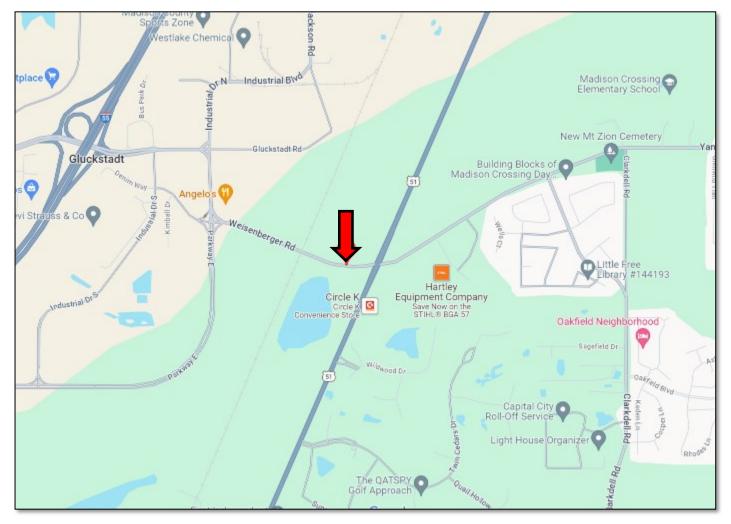

## DIRECTIONAL MAP

<u>Directions from I-55 and Glucksdadt Road in Gluckstadt, MS</u>: Take exit 112 towards Gluckstadt. Travel Gluckstadt Road for .3 miles. Turn right onto Weisenberger Road and travel .6 miles. Turn left to continue on Weisenberger Road. After 338 feet, the property will be on the left. <u>Google Map Link</u>