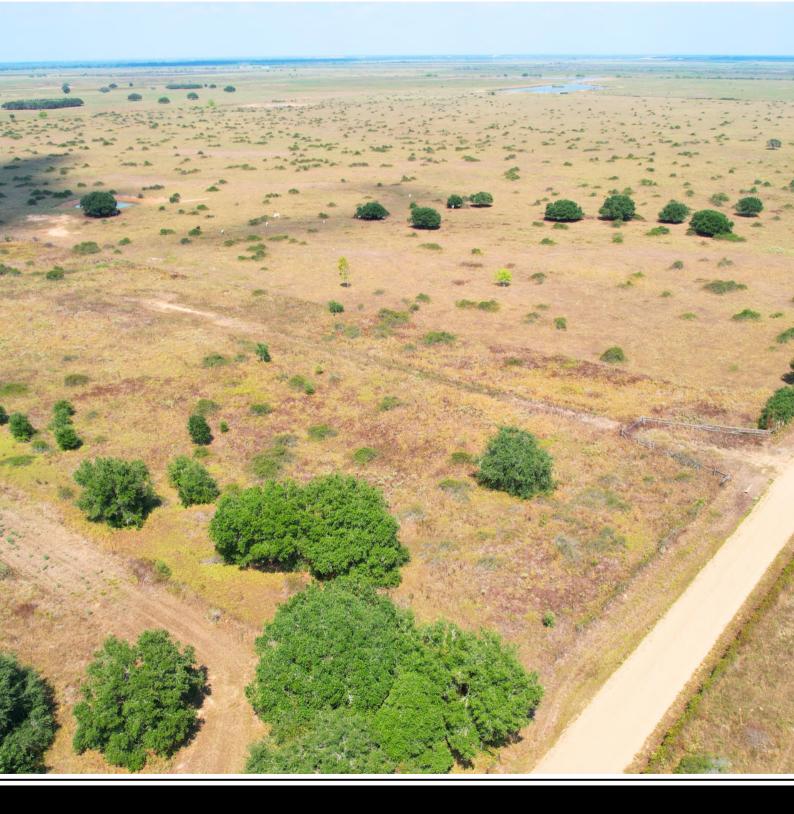

### **PROPERTY DESCRIPTION.**

BRING ALL OFFERS!!! Nestled in the heart of Colorado County, Texas, south of the charming community of Rock Island, lies incredible an opportunity to own your own piece of Texan paradise. Welcome to CR 118 Ranch, where expansive landscapes and tranguil surroundings invite you to create your haven. Build your dream home, build the dream barn and enjoy country living! Property is approximately 1 hour and 20 minutes from Houston, 20 minutes from Eagle Lake, 20 minutes from Columbus, and approximately 10 minutes from Splashway Water Park. Contact us for availability!

# O CR 118 ROCK ISLAND, TEXAS, 77470 COLORADO COUNTY

**PROPERTY TYPE:** Acreage, Equestrian Property, Farm, Ranch, Cattle Ranch

All information is deemed reliable, but is not warranted by MOCK RANCHES GROUP. All information is subject to change without prior notice.