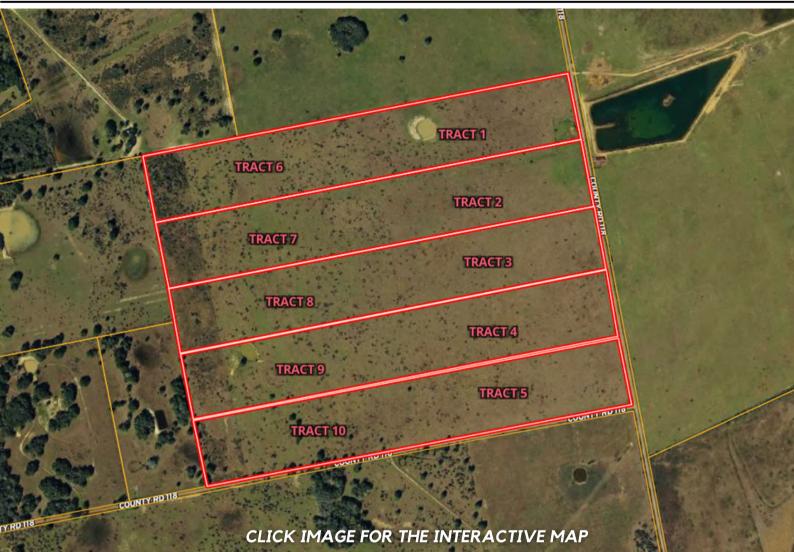

# O CR 118 ROCK ISLAND, TEXAS, 77470 COLORADO COUNTY

**PROPERTY TYPE:** Acreage, Equestrian Property, Farm, Ranch, Cattle Ranch

All information is deemed reliable, but is not warranted by MOCK RANCHES GROUP. All information is subject to change without prior notice.