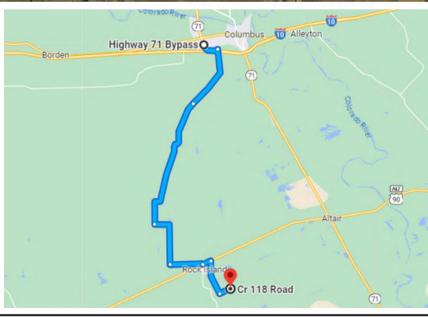

#### **DRIVING DIRECTION.**

From The intersection of I10 and Hwy 71 in Columbus, travel south on Hwy 71 9.72 miles to Hwy 90. in Altair. Take right on Hwy 90. Hwy 90 7.13 miles to Cr 106 in Rock Island. Travel South on Cr 106 3.32 miles to Cr 118 on left. Property starts 0.36 miles on left.