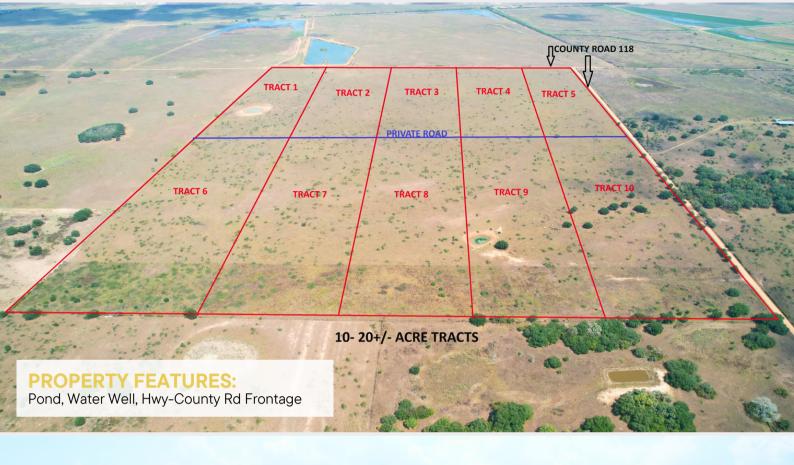

### 202± ACRES | \$2,645,000

COPYRIGHT © BY MOCK RANCHES GROUP

WWW.MOCKRANCHES.COM|281-200-2252

### **PROPERTY DESCRIPTION.**

BRING ALL OFFERS!!! Nestled in the heart of Colorado County, Texas, south of the charming community of Rock Island, lies incredible an opportunity to own your own piece of Texan paradise. Welcome to CR 118 Ranch, where expansive landscapes and tranguil surroundings invite you to create your haven. Build your dream home, build the dream barn and enjoy country living! Property is approximately 1 hour and 20 minutes from Houston, 20 minutes from Eagle Lake, 20 minutes from Columbus, and approximately 10 minutes from Splashway Water Park. Contact us for availability!