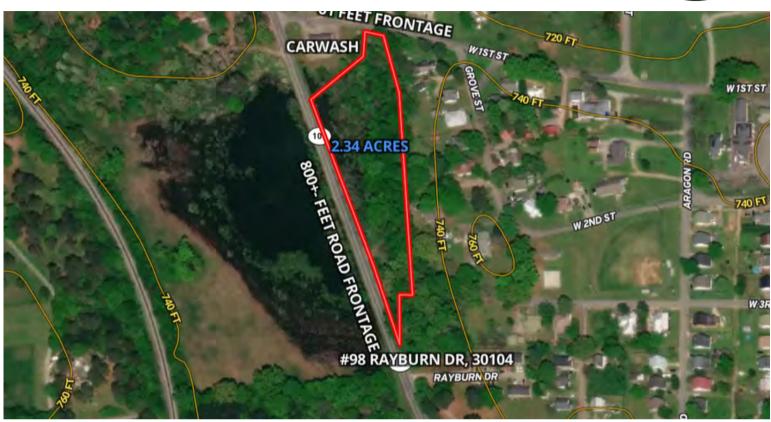

#### **PROPERTY FEATURES**

2.34 Commercial Acres in the middle of the growth corridor in the City of Aragon, GA. The property has 800 +/- feet of frontage along Hwy 101 and 61+/- feet on W 1st Street. 2 driveways are in place along the Hwy 101 frontage. All utilities are available including sewer. 2 parcels are included in the acreage and property taxes are \$281.02. Zoned C-1 Commercial. The property is located in the city of Aragon.

- 2.34 Commercial Acres currently zoned C-1
- 800' +/- Frontage Along Hwy 101 with 2 driveways
- 61' +/- Frontage Along W 1st Street
- All Utilities with Sewer Available
- Low Property Taxes of \$281.02