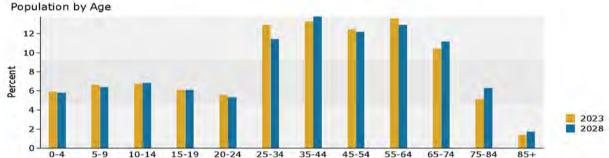

#### Demographic and Income Profile

Latitude: -85.0616, Longitude: 34.0468

Ring: 5 mile radius

Lucitodo-Jrt.GANO Langitudies -85 0010

| Summary                       |        | Census 2010 |            | Census 2020 |        | 2023    |          | 2028    |
|-------------------------------|--------|-------------|------------|-------------|--------|---------|----------|---------|
| Population                    |        | 14,         | ,689       | 15,254      |        | 15,420  | 24       | 15,495  |
| Households                    |        | 5,          | 501        | 5,          | 843    | 5,940   | 0        | 6,020   |
| Families                      |        | 4,          | 017        |             | 18     | 4,193   |          | 4,23    |
| Average Household Size        |        | - 3         | 2.67       | 2           | .60    | 2.59    |          | 2.5     |
| Owner Occupied Housing Units  |        | 3,          | 769        |             | 66     | 3,937   |          | 4,05    |
| Renter Occupied Housing Units |        | 1,          | 731        |             |        | 2,003   |          | 1,96    |
| Median Age                    |        |             | 37.3       |             | *      | 39.5    |          | 40.     |
| Trends: 2023-2028 Annual Rate | 2      |             | Area       |             |        | State   |          | Nationa |
| Population                    |        |             | 0.10%      |             |        | 0.51%   |          | 0.309   |
| Households                    |        |             | 0.27%      |             |        | 0.65%   |          | 0.499   |
| Families                      |        |             | 0.18%      |             |        | 0.59%   |          | 0.449   |
| Owner HHs                     |        |             | 0.57%      |             |        | 0.82%   |          | 0.669   |
| Median Household Income       |        |             | 2.26%      |             |        | 3.01%   |          | 2.579   |
|                               |        |             |            |             |        | 2023    |          | 202     |
| Households by Income          |        |             |            | N           | umber  | Percent | Number   | Percer  |
| <\$15,000                     |        |             |            |             | 870    | 14.6%   | 782      | 13.09   |
| \$15,000 - \$24,999           |        |             |            |             | 390    | 6.6%    | 356      | 5.99    |
| \$25,000 - \$34,999           |        |             |            |             | 660    | 11.1%   | 606      | 10.19   |
| \$35,000 - \$49,999           |        |             |            |             | 851    | 14.3%   | 788      | 13.19   |
| \$50,000 - \$74,999           |        |             |            |             | 1,091  | 18.4%   | 1,013    | 16.89   |
| \$75,000 - \$99,999           |        |             |            |             | 736    | 12.4%   | 795      | 13.29   |
| \$100,000 - \$149,999         |        |             |            |             | 797    | 13.4%   | 960      | 15.99   |
| \$150,000 - \$199,999         |        |             |            |             | 382    | 6.4%    | 521      | 8.7     |
| \$200,000+                    |        |             |            |             | 163    | 2.7%    | 199      | 3.39    |
| Median Household Income       |        |             |            | \$5         | 3,215  |         | \$59,514 |         |
| Average Household Income      |        |             |            | \$7         | 73,565 |         | \$84,223 |         |
| Per Capita Income             |        |             |            | S7          | 28,249 |         | \$32,614 |         |
|                               |        | C           | ensus 2010 |             |        | 2023    |          | 202     |
| Population by Age             |        | Number      | Percent    | N           | umber  | Percent | Number   | Percer  |
| 0 - 4                         |        | 1,005       | 6.8%       |             | 911    | 5.9%    | 901      | 5.89    |
| 5 - 9                         |        | 1,117       | 7.6%       |             | 1,020  | 6.6%    | 987      | 6.49    |
| 10 - 14                       |        | 1,121       | 7.6%       | 1,036       |        | 6.7%    | 1,059    | 6.8     |
| 15 - 19                       |        | 951         | 6.5%       | 939         |        | 6.1%    | 947      | 6.19    |
| 20 - 24                       |        | 867         | 5.9%       | 852         |        | 5.5%    | 820      | 5.39    |
| 25 - 34                       |        | 1,846       | 12.6%      | 1,989       |        | 12.9%   | 1,764    | 11.49   |
| 35 - 44                       |        | 1,985       | 13.5%      | 2,048       |        | 13.3%   | 2,133    | 13.89   |
| 45 - 54                       |        | 2,199       | 15.0%      | 1,909       |        | 12.4%   | 1,895    | 12.29   |
| 55 - 64                       |        | 1,725       | 11.7%      |             | 2,096  | 13.6%   | 2,005    | 12.99   |
| 65 - 74                       |        | 1,089       | 7.4%       |             | 1,604  | 10.4%   | 1,731    | 11.29   |
| 75 - 84                       |        | 607         | 4.1%       |             | 793    | 5.1%    | 983      | 6.39    |
| 85+                           |        | 176         | 1.2%       |             | 222    | 1.4%    | 269      | 1.79    |
|                               | Ce     | nsus 2010   |            | nsus 2020   |        | 2023    | 203      | 202     |
| Race and Ethnicity            | Number | Percent     | Number     | Percent     | Number |         | Number   | Percer  |
| White Alone                   | 11,986 | 81.6%       | 11,864     | 77.8%       | 11,768 |         | 11,537   | 74.59   |
| Black Alone                   | 2,130  | 14.5%       | 2,218      | 14.5%       | 2,377  |         | 2,537    | 16.49   |
| American Indian Alone         | 31     | 0.2%        | 46         | 0.3%        | 47     |         | 51       | 0.39    |
| Asian Alone                   | 89     | 0.6%        | 100        | 0.7%        | 111    |         | 124      | 0.89    |
| Pacific Islander Alone        | 1      | 0.0%        | 7          | 0.0%        | 7      |         | 8        | 0.1     |
| Some Other Race Alone         | 215    | 1.5%        | 264        | 1.7%        | 287    |         | 316      | 2.0     |
| Two or More Races             | 236    | 1.5%        | 755        | 4.9%        | 823    |         | 921      | 5.9     |
|                               |        |             |            |             |        |         |          |         |