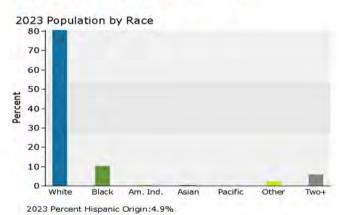

#### Demographic and Income Profile

Latitude: -85.0616, Longitude: 34.0468

Ring: 5 mile radius

Lucitodo-Jrt.GANO Langitudies -85 0010

| Summary                       |        | Census 2010 |            | Census 2020 |        | 2023    |          | 2028    |
|-------------------------------|--------|-------------|------------|-------------|--------|---------|----------|---------|
| Population                    |        | 14,         | ,689       | 15,254      |        | 15,420  | 24       | 15,495  |
| Households                    |        | 5,          | 501        | 5,          | 843    | 5,940   | 0        | 6,020   |
| Families                      |        | 4,          | 017        |             | 18     | 4,193   |          | 4,23    |
| Average Household Size        |        | - 3         | 2.67       | 2           | .60    | 2.59    |          | 2.5     |
| Owner Occupied Housing Units  |        | 3,          | 769        |             | 66     | 3,937   |          | 4,05    |
| Renter Occupied Housing Units |        | 1,          | 731        |             |        | 2,003   |          | 1,96    |
| Median Age                    |        |             | 37.3       |             | *      | 39.5    |          | 40.     |
| Trends: 2023-2028 Annual Rate | 2      |             | Area       |             |        | State   |          | Nationa |
| Population                    |        |             | 0.10%      |             |        | 0.51%   |          | 0.309   |
| Households                    |        |             | 0.27%      |             |        | 0.65%   |          | 0.499   |
| Families                      |        |             | 0.18%      |             |        | 0.59%   |          | 0.449   |
| Owner HHs                     |        |             | 0.57%      |             |        | 0.82%   |          | 0.669   |
| Median Household Income       |        |             | 2.26%      |             |        | 3.01%   |          | 2.579   |
|                               |        |             |            |             |        | 2023    |          | 202     |
| Households by Income          |        |             |            | N           | umber  | Percent | Number   | Percer  |
| <\$15,000                     |        |             |            |             | 870    | 14.6%   | 782      | 13.09   |
| \$15,000 - \$24,999           |        |             |            |             | 390    | 6.6%    | 356      | 5.99    |
| \$25,000 - \$34,999           |        |             |            |             | 660    | 11.1%   | 606      | 10.19   |
| \$35,000 - \$49,999           |        |             |            |             | 851    | 14.3%   | 788      | 13.19   |
| \$50,000 - \$74,999           |        |             |            |             | 1,091  | 18.4%   | 1,013    | 16.89   |
| \$75,000 - \$99,999           |        |             |            |             | 736    | 12.4%   | 795      | 13.29   |
| \$100,000 - \$149,999         |        |             |            |             | 797    | 13.4%   | 960      | 15.99   |
| \$150,000 - \$199,999         |        |             |            |             | 382    | 6.4%    | 521      | 8.7     |
| \$200,000+                    |        |             |            |             | 163    | 2.7%    | 199      | 3.39    |
| Median Household Income       |        |             |            | \$5         | 3,215  |         | \$59,514 |         |
| Average Household Income      |        |             |            | \$7         | 73,565 |         | \$84,223 |         |
| Per Capita Income             |        |             |            | S7          | 28,249 |         | \$32,614 |         |
|                               |        | C           | ensus 2010 |             |        | 2023    |          | 202     |
| Population by Age             |        | Number      | Percent    | N           | umber  | Percent | Number   | Percer  |
| 0 - 4                         |        | 1,005       | 6.8%       |             | 911    | 5.9%    | 901      | 5.89    |
| 5 - 9                         |        | 1,117       | 7.6%       |             | 1,020  | 6.6%    | 987      | 6.49    |
| 10 - 14                       |        | 1,121       | 7.6%       | 1,036       |        | 6.7%    | 1,059    | 6.8     |
| 15 - 19                       |        | 951         | 6.5%       | 939         |        | 6.1%    | 947      | 6.19    |
| 20 - 24                       |        | 867         | 5.9%       | 852         |        | 5.5%    | 820      | 5.39    |
| 25 - 34                       |        | 1,846       | 12.6%      | 1,989       |        | 12.9%   | 1,764    | 11.49   |
| 35 - 44                       |        | 1,985       | 13.5%      | 2,048       |        | 13.3%   | 2,133    | 13.89   |
| 45 - 54                       |        | 2,199       | 15.0%      | 1,909       |        | 12.4%   | 1,895    | 12.29   |
| 55 - 64                       |        | 1,725       | 11.7%      |             | 2,096  | 13.6%   | 2,005    | 12.99   |
| 65 - 74                       |        | 1,089       | 7.4%       |             | 1,604  | 10.4%   | 1,731    | 11.29   |
| 75 - 84                       |        | 607         | 4.1%       |             | 793    | 5.1%    | 983      | 6.39    |
| 85+                           |        | 176         | 1.2%       |             | 222    | 1.4%    | 269      | 1.79    |
|                               | Ce     | nsus 2010   |            | nsus 2020   |        | 2023    | 203      | 202     |
| Race and Ethnicity            | Number | Percent     | Number     | Percent     | Number |         | Number   | Percer  |
| White Alone                   | 11,986 | 81.6%       | 11,864     | 77.8%       | 11,768 |         | 11,537   | 74.59   |
| Black Alone                   | 2,130  | 14.5%       | 2,218      | 14.5%       | 2,377  |         | 2,537    | 16.49   |
| American Indian Alone         | 31     | 0.2%        | 46         | 0.3%        | 47     |         | 51       | 0.39    |
| Asian Alone                   | 89     | 0.6%        | 100        | 0.7%        | 111    |         | 124      | 0.89    |
| Pacific Islander Alone        | 1      | 0.0%        | 7          | 0.0%        | 7      |         | 8        | 0.1     |
| Some Other Race Alone         | 215    | 1.5%        | 264        | 1.7%        | 287    |         | 316      | 2.0     |
| Two or More Races             | 236    | 1.5%        | 755        | 4.9%        | 823    |         | 921      | 5.9     |
|                               |        |             |            |             |        |         |          |         |