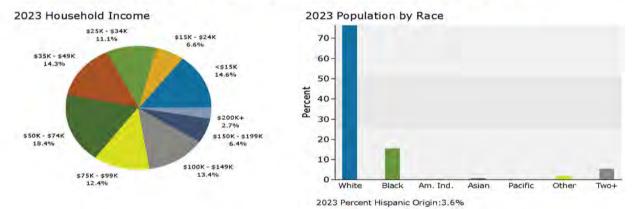

#### Demographic and Income Profile

Latitude: -85.0616, Longitude: 34.0468

Ring: 5 mile radius

Lucitodo-Jrt.GANO Langitudies -85 0010

| Summary                       |        | Census 2010 |            | Census 2020 |        | 2023    |          | 2028    |
|-------------------------------|--------|-------------|------------|-------------|--------|---------|----------|---------|
| Population                    |        | 14,         | ,689       | 15,254      |        | 15,420  | 24       | 15,495  |
| Households                    |        | 5,          | 501        | 5,          | 843    | 5,940   | 0        | 6,020   |
| Families                      |        | 4,          | 017        |             | 18     | 4,193   |          | 4,23    |
| Average Household Size        |        | - 3         | 2.67       | 2           | .60    | 2.59    |          | 2.5     |
| Owner Occupied Housing Units  |        | 3,          | 769        |             | 66     | 3,937   |          | 4,05    |
| Renter Occupied Housing Units |        | 1,          | 731        |             |        | 2,003   |          | 1,96    |
| Median Age                    |        |             | 37.3       |             | *      | 39.5    |          | 40.     |
| Trends: 2023-2028 Annual Rate | 2      |             | Area       |             |        | State   |          | Nationa |
| Population                    |        |             | 0.10%      |             |        | 0.51%   |          | 0.309   |
| Households                    |        |             | 0.27%      |             |        | 0.65%   |          | 0.499   |
| Families                      |        |             | 0.18%      |             |        | 0.59%   |          | 0.449   |
| Owner HHs                     |        |             | 0.57%      |             |        | 0.82%   |          | 0.669   |
| Median Household Income       |        |             | 2.26%      |             |        | 3.01%   |          | 2.579   |
|                               |        |             |            |             |        | 2023    |          | 202     |
| Households by Income          |        |             |            | N           | umber  | Percent | Number   | Percer  |
| <\$15,000                     |        |             |            |             | 870    | 14.6%   | 782      | 13.09   |
| \$15,000 - \$24,999           |        |             |            |             | 390    | 6.6%    | 356      | 5.99    |
| \$25,000 - \$34,999           |        |             |            |             | 660    | 11.1%   | 606      | 10.19   |
| \$35,000 - \$49,999           |        |             |            |             | 851    | 14.3%   | 788      | 13.19   |
| \$50,000 - \$74,999           |        |             |            |             | 1,091  | 18.4%   | 1,013    | 16.89   |
| \$75,000 - \$99,999           |        |             |            |             | 736    | 12.4%   | 795      | 13.29   |
| \$100,000 - \$149,999         |        |             |            |             | 797    | 13.4%   | 960      | 15.99   |
| \$150,000 - \$199,999         |        |             |            |             | 382    | 6.4%    | 521      | 8.7     |
| \$200,000+                    |        |             |            |             | 163    | 2.7%    | 199      | 3.39    |
| Median Household Income       |        |             |            | \$5         | 3,215  |         | \$59,514 |         |
| Average Household Income      |        |             |            | \$7         | 73,565 |         | \$84,223 |         |
| Per Capita Income             |        |             |            | S7          | 28,249 |         | \$32,614 |         |
|                               |        | C           | ensus 2010 |             |        | 2023    |          | 202     |
| Population by Age             |        | Number      | Percent    | N           | umber  | Percent | Number   | Percer  |
| 0 - 4                         |        | 1,005       | 6.8%       |             | 911    | 5.9%    | 901      | 5.89    |
| 5 - 9                         |        | 1,117       | 7.6%       |             | 1,020  | 6.6%    | 987      | 6.49    |
| 10 - 14                       |        | 1,121       | 7.6%       | 1,036       |        | 6.7%    | 1,059    | 6.8     |
| 15 - 19                       |        | 951         | 6.5%       | 939         |        | 6.1%    | 947      | 6.19    |
| 20 - 24                       |        | 867         | 5.9%       | 852         |        | 5.5%    | 820      | 5.39    |
| 25 - 34                       |        | 1,846       | 12.6%      | 1,989       |        | 12.9%   | 1,764    | 11.49   |
| 35 - 44                       |        | 1,985       | 13.5%      | 2,048       |        | 13.3%   | 2,133    | 13.89   |
| 45 - 54                       |        | 2,199       | 15.0%      | 1,909       |        | 12.4%   | 1,895    | 12.29   |
| 55 - 64                       |        | 1,725       | 11.7%      |             | 2,096  | 13.6%   | 2,005    | 12.99   |
| 65 - 74                       |        | 1,089       | 7.4%       |             | 1,604  | 10.4%   | 1,731    | 11.29   |
| 75 - 84                       |        | 607         | 4.1%       |             | 793    | 5.1%    | 983      | 6.39    |
| 85+                           |        | 176         | 1.2%       |             | 222    | 1.4%    | 269      | 1.79    |
|                               | Ce     | nsus 2010   |            | nsus 2020   |        | 2023    | 203      | 202     |
| Race and Ethnicity            | Number | Percent     | Number     | Percent     | Number |         | Number   | Percer  |
| White Alone                   | 11,986 | 81.6%       | 11,864     | 77.8%       | 11,768 |         | 11,537   | 74.59   |
| Black Alone                   | 2,130  | 14.5%       | 2,218      | 14.5%       | 2,377  |         | 2,537    | 16.49   |
| American Indian Alone         | 31     | 0.2%        | 46         | 0.3%        | 47     |         | 51       | 0.39    |
| Asian Alone                   | 89     | 0.6%        | 100        | 0.7%        | 111    |         | 124      | 0.89    |
| Pacific Islander Alone        | 1      | 0.0%        | 7          | 0.0%        | 7      |         | 8        | 0.1     |
| Some Other Race Alone         | 215    | 1.5%        | 264        | 1.7%        | 287    |         | 316      | 2.0     |
| Two or More Races             | 236    | 1.5%        | 755        | 4.9%        | 823    |         | 921      | 5.9     |
|                               |        |             |            |             |        |         |          |         |