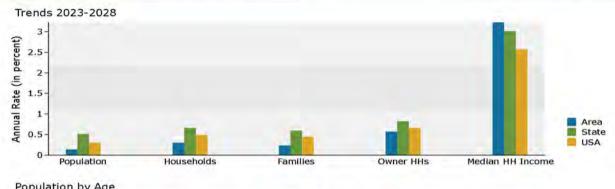

#### Demographic and Income Profile

Latitude: -85.0616, Longitude: 34.0468

Ring: 5 mile radius

Lucitodo-Jrt.GANO Langitudies -85 0010

| Summary                       |        | Census 2010 |            | Census 2020 |        | 2023    |          | 2028    |
|-------------------------------|--------|-------------|------------|-------------|--------|---------|----------|---------|
| Population                    |        | 14,         | ,689       | 15,254      |        | 15,420  | 24       | 15,495  |
| Households                    |        | 5,          | 501        | 5,          | 843    | 5,940   | 0        | 6,020   |
| Families                      |        | 4,          | 017        |             | 18     | 4,193   |          | 4,23    |
| Average Household Size        |        | - 3         | 2.67       | 2           | .60    | 2.59    |          | 2.5     |
| Owner Occupied Housing Units  |        | 3,          | 769        |             | 66     | 3,937   |          | 4,05    |
| Renter Occupied Housing Units |        | 1,          | 731        |             |        | 2,003   |          | 1,96    |
| Median Age                    |        |             | 37.3       |             | *      | 39.5    |          | 40.     |
| Trends: 2023-2028 Annual Rate | 2      |             | Area       |             |        | State   |          | Nationa |
| Population                    |        |             | 0.10%      |             |        | 0.51%   |          | 0.309   |
| Households                    |        |             | 0.27%      |             |        | 0.65%   |          | 0.499   |
| Families                      |        |             | 0.18%      |             |        | 0.59%   |          | 0.449   |
| Owner HHs                     |        |             | 0.57%      |             |        | 0.82%   |          | 0.669   |
| Median Household Income       |        |             | 2.26%      |             |        | 3.01%   |          | 2.579   |
|                               |        |             |            |             |        | 2023    |          | 202     |
| Households by Income          |        |             |            | N           | umber  | Percent | Number   | Percer  |
| <\$15,000                     |        |             |            |             | 870    | 14.6%   | 782      | 13.09   |
| \$15,000 - \$24,999           |        |             |            |             | 390    | 6.6%    | 356      | 5.99    |
| \$25,000 - \$34,999           |        |             |            |             | 660    | 11.1%   | 606      | 10.19   |
| \$35,000 - \$49,999           |        |             |            |             | 851    | 14.3%   | 788      | 13.19   |
| \$50,000 - \$74,999           |        |             |            |             | 1,091  | 18.4%   | 1,013    | 16.89   |
| \$75,000 - \$99,999           |        |             |            |             | 736    | 12.4%   | 795      | 13.29   |
| \$100,000 - \$149,999         |        |             |            |             | 797    | 13.4%   | 960      | 15.99   |
| \$150,000 - \$199,999         |        |             |            |             | 382    | 6.4%    | 521      | 8.7     |
| \$200,000+                    |        |             |            |             | 163    | 2.7%    | 199      | 3.39    |
| Median Household Income       |        |             |            | \$5         | 3,215  |         | \$59,514 |         |
| Average Household Income      |        |             |            | \$7         | 73,565 |         | \$84,223 |         |
| Per Capita Income             |        |             |            | S7          | 28,249 |         | \$32,614 |         |
|                               |        | C           | ensus 2010 |             |        | 2023    |          | 202     |
| Population by Age             |        | Number      | Percent    | N           | umber  | Percent | Number   | Percer  |
| 0 - 4                         |        | 1,005       | 6.8%       |             | 911    | 5.9%    | 901      | 5.89    |
| 5 - 9                         |        | 1,117       | 7.6%       |             | 1,020  | 6.6%    | 987      | 6.49    |
| 10 - 14                       |        | 1,121       | 7.6%       | 1,036       |        | 6.7%    | 1,059    | 6.8     |
| 15 - 19                       |        | 951         | 6.5%       | 939         |        | 6.1%    | 947      | 6.19    |
| 20 - 24                       |        | 867         | 5.9%       | 852         |        | 5.5%    | 820      | 5.39    |
| 25 - 34                       |        | 1,846       | 12.6%      | 1,989       |        | 12.9%   | 1,764    | 11.49   |
| 35 - 44                       |        | 1,985       | 13.5%      | 2,048       |        | 13.3%   | 2,133    | 13.89   |
| 45 - 54                       |        | 2,199       | 15.0%      | 1,909       |        | 12.4%   | 1,895    | 12.29   |
| 55 - 64                       |        | 1,725       | 11.7%      |             | 2,096  | 13.6%   | 2,005    | 12.99   |
| 65 - 74                       |        | 1,089       | 7.4%       |             | 1,604  | 10.4%   | 1,731    | 11.29   |
| 75 - 84                       |        | 607         | 4.1%       |             | 793    | 5.1%    | 983      | 6.39    |
| 85+                           |        | 176         | 1.2%       |             | 222    | 1.4%    | 269      | 1.79    |
|                               | Ce     | nsus 2010   |            | nsus 2020   |        | 2023    | 203      | 202     |
| Race and Ethnicity            | Number | Percent     | Number     | Percent     | Number |         | Number   | Percer  |
| White Alone                   | 11,986 | 81.6%       | 11,864     | 77.8%       | 11,768 |         | 11,537   | 74.59   |
| Black Alone                   | 2,130  | 14.5%       | 2,218      | 14.5%       | 2,377  |         | 2,537    | 16.49   |
| American Indian Alone         | 31     | 0.2%        | 46         | 0.3%        | 47     |         | 51       | 0.39    |
| Asian Alone                   | 89     | 0.6%        | 100        | 0.7%        | 111    |         | 124      | 0.89    |
| Pacific Islander Alone        | 1      | 0.0%        | 7          | 0.0%        | 7      |         | 8        | 0.1     |
| Some Other Race Alone         | 215    | 1.5%        | 264        | 1.7%        | 287    |         | 316      | 2.0     |
| Two or More Races             | 236    | 1.5%        | 755        | 4.9%        | 823    |         | 921      | 5.9     |
|                               |        |             |            |             |        |         |          |         |