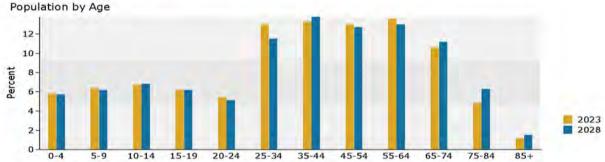

#### Demographic and Income Profile

Latitude: -85.0616, Longitude: 34.0468

Ring: 5 mile radius

Lucitodo-Jrt.GANO Langitudies -85 0010

| Summary                       |        | Census 2010 |            | Census 2020 |        | 2023    |          | 2028    |
|-------------------------------|--------|-------------|------------|-------------|--------|---------|----------|---------|
| Population                    |        | 14,         | ,689       | 15,254      |        | 15,420  | 24       | 15,495  |
| Households                    |        | 5,          | 501        | 5,          | 843    | 5,940   | 0        | 6,020   |
| Families                      |        | 4,          | 017        |             | 18     | 4,193   |          | 4,23    |
| Average Household Size        |        | - 3         | 2.67       | 2           | .60    | 2.59    |          | 2.5     |
| Owner Occupied Housing Units  |        | 3,          | 769        |             | 66     | 3,937   |          | 4,05    |
| Renter Occupied Housing Units |        | 1,          | 731        |             |        | 2,003   |          | 1,96    |
| Median Age                    |        |             | 37.3       |             | *      | 39.5    |          | 40.     |
| Trends: 2023-2028 Annual Rate | 2      |             | Area       |             |        | State   |          | Nationa |
| Population                    |        |             | 0.10%      |             |        | 0.51%   |          | 0.309   |
| Households                    |        |             | 0.27%      |             |        | 0.65%   |          | 0.499   |
| Families                      |        |             | 0.18%      |             |        | 0.59%   |          | 0.449   |
| Owner HHs                     |        |             | 0.57%      |             |        | 0.82%   |          | 0.669   |
| Median Household Income       |        |             | 2.26%      |             |        | 3.01%   |          | 2.579   |
|                               |        |             |            |             |        | 2023    |          | 202     |
| Households by Income          |        |             |            | N           | umber  | Percent | Number   | Percer  |
| <\$15,000                     |        |             |            |             | 870    | 14.6%   | 782      | 13.09   |
| \$15,000 - \$24,999           |        |             |            |             | 390    | 6.6%    | 356      | 5.99    |
| \$25,000 - \$34,999           |        |             |            |             | 660    | 11.1%   | 606      | 10.19   |
| \$35,000 - \$49,999           |        |             |            |             | 851    | 14.3%   | 788      | 13.19   |
| \$50,000 - \$74,999           |        |             |            |             | 1,091  | 18.4%   | 1,013    | 16.89   |
| \$75,000 - \$99,999           |        |             |            |             | 736    | 12.4%   | 795      | 13.29   |
| \$100,000 - \$149,999         |        |             |            |             | 797    | 13.4%   | 960      | 15.99   |
| \$150,000 - \$199,999         |        |             |            |             | 382    | 6.4%    | 521      | 8.7     |
| \$200,000+                    |        |             |            |             | 163    | 2.7%    | 199      | 3.39    |
| Median Household Income       |        |             |            | \$5         | 3,215  |         | \$59,514 |         |
| Average Household Income      |        |             |            | \$7         | 73,565 |         | \$84,223 |         |
| Per Capita Income             |        |             |            | S7          | 28,249 |         | \$32,614 |         |
|                               |        | C           | ensus 2010 |             |        | 2023    |          | 202     |
| Population by Age             |        | Number      | Percent    | N           | umber  | Percent | Number   | Percer  |
| 0 - 4                         |        | 1,005       | 6.8%       |             | 911    | 5.9%    | 901      | 5.89    |
| 5 - 9                         |        | 1,117       | 7.6%       |             | 1,020  | 6.6%    | 987      | 6.49    |
| 10 - 14                       |        | 1,121       | 7.6%       | 1,036       |        | 6.7%    | 1,059    | 6.8     |
| 15 - 19                       |        | 951         | 6.5%       | 939         |        | 6.1%    | 947      | 6.19    |
| 20 - 24                       |        | 867         | 5.9%       | 852         |        | 5.5%    | 820      | 5.39    |
| 25 - 34                       |        | 1,846       | 12.6%      | 1,989       |        | 12.9%   | 1,764    | 11.49   |
| 35 - 44                       |        | 1,985       | 13.5%      | 2,048       |        | 13.3%   | 2,133    | 13.89   |
| 45 - 54                       |        | 2,199       | 15.0%      | 1,909       |        | 12.4%   | 1,895    | 12.29   |
| 55 - 64                       |        | 1,725       | 11.7%      |             | 2,096  | 13.6%   | 2,005    | 12.99   |
| 65 - 74                       |        | 1,089       | 7.4%       |             | 1,604  | 10.4%   | 1,731    | 11.29   |
| 75 - 84                       |        | 607         | 4.1%       |             | 793    | 5.1%    | 983      | 6.39    |
| 85+                           |        | 176         | 1.2%       |             | 222    | 1.4%    | 269      | 1.79    |
|                               | Ce     | nsus 2010   |            | nsus 2020   |        | 2023    | 203      | 202     |
| Race and Ethnicity            | Number | Percent     | Number     | Percent     | Number |         | Number   | Percer  |
| White Alone                   | 11,986 | 81.6%       | 11,864     | 77.8%       | 11,768 |         | 11,537   | 74.59   |
| Black Alone                   | 2,130  | 14.5%       | 2,218      | 14.5%       | 2,377  |         | 2,537    | 16.49   |
| American Indian Alone         | 31     | 0.2%        | 46         | 0.3%        | 47     |         | 51       | 0.39    |
| Asian Alone                   | 89     | 0.6%        | 100        | 0.7%        | 111    |         | 124      | 0.89    |
| Pacific Islander Alone        | 1      | 0.0%        | 7          | 0.0%        | 7      |         | 8        | 0.1     |
| Some Other Race Alone         | 215    | 1.5%        | 264        | 1.7%        | 287    |         | 316      | 2.0     |
| Two or More Races             | 236    | 1.5%        | 755        | 4.9%        | 823    |         | 921      | 5.9     |
|                               |        |             |            |             |        |         |          |         |