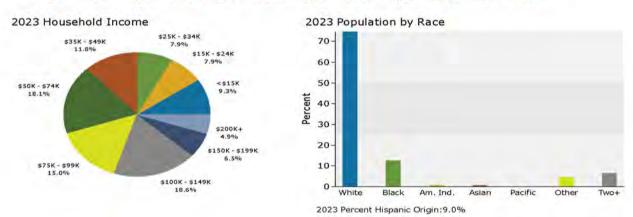

#### Demographic and Income Profile

Latitude: -85.0616, Longitude: 34.0468

Ring: 5 mile radius

Lucitodo-Jrt.GANO Langitudies -85 0010

| Summary                       |        | Census 2010 |            | Census 2020 |        | 2023    |          | 2028    |
|-------------------------------|--------|-------------|------------|-------------|--------|---------|----------|---------|
| Population                    |        | 14,         | ,689       | 15,254      |        | 15,420  | 24       | 15,495  |
| Households                    |        | 5,          | 501        | 5,          | 843    | 5,940   | 0        | 6,020   |
| Families                      |        | 4,          | 017        |             | 18     | 4,193   |          | 4,23    |
| Average Household Size        |        | - 3         | 2.67       | 2           | .60    | 2.59    |          | 2.5     |
| Owner Occupied Housing Units  |        | 3,          | 769        |             | 66     | 3,937   |          | 4,05    |
| Renter Occupied Housing Units |        | 1,          | 731        |             |        | 2,003   |          | 1,96    |
| Median Age                    |        |             | 37.3       |             | *      | 39.5    |          | 40.     |
| Trends: 2023-2028 Annual Rate | 2      |             | Area       |             |        | State   |          | Nationa |
| Population                    |        |             | 0.10%      |             |        | 0.51%   |          | 0.309   |
| Households                    |        |             | 0.27%      |             |        | 0.65%   |          | 0.499   |
| Families                      |        |             | 0.18%      |             |        | 0.59%   |          | 0.449   |
| Owner HHs                     |        |             | 0.57%      |             |        | 0.82%   |          | 0.669   |
| Median Household Income       |        |             | 2.26%      |             |        | 3.01%   |          | 2.579   |
|                               |        |             |            |             |        | 2023    |          | 202     |
| Households by Income          |        |             |            | N           | umber  | Percent | Number   | Percer  |
| <\$15,000                     |        |             |            |             | 870    | 14.6%   | 782      | 13.09   |
| \$15,000 - \$24,999           |        |             |            |             | 390    | 6.6%    | 356      | 5.99    |
| \$25,000 - \$34,999           |        |             |            |             | 660    | 11.1%   | 606      | 10.19   |
| \$35,000 - \$49,999           |        |             |            |             | 851    | 14.3%   | 788      | 13.19   |
| \$50,000 - \$74,999           |        |             |            |             | 1,091  | 18.4%   | 1,013    | 16.89   |
| \$75,000 - \$99,999           |        |             |            |             | 736    | 12.4%   | 795      | 13.29   |
| \$100,000 - \$149,999         |        |             |            |             | 797    | 13.4%   | 960      | 15.99   |
| \$150,000 - \$199,999         |        |             |            |             | 382    | 6.4%    | 521      | 8.7     |
| \$200,000+                    |        |             |            |             | 163    | 2.7%    | 199      | 3.39    |
| Median Household Income       |        |             |            | \$5         | 3,215  |         | \$59,514 |         |
| Average Household Income      |        |             |            | \$7         | 73,565 |         | \$84,223 |         |
| Per Capita Income             |        |             |            | S7          | 28,249 |         | \$32,614 |         |
|                               |        | C           | ensus 2010 |             |        | 2023    |          | 202     |
| Population by Age             |        | Number      | Percent    | N           | umber  | Percent | Number   | Percer  |
| 0 - 4                         |        | 1,005       | 6.8%       |             | 911    | 5.9%    | 901      | 5.89    |
| 5 - 9                         |        | 1,117       | 7.6%       |             | 1,020  | 6.6%    | 987      | 6.49    |
| 10 - 14                       |        | 1,121       | 7.6%       | 1,036       |        | 6.7%    | 1,059    | 6.8     |
| 15 - 19                       |        | 951         | 6.5%       | 939         |        | 6.1%    | 947      | 6.19    |
| 20 - 24                       |        | 867         | 5.9%       | 852         |        | 5.5%    | 820      | 5.39    |
| 25 - 34                       |        | 1,846       | 12.6%      | 1,989       |        | 12.9%   | 1,764    | 11.49   |
| 35 - 44                       |        | 1,985       | 13.5%      | 2,048       |        | 13.3%   | 2,133    | 13.89   |
| 45 - 54                       |        | 2,199       | 15.0%      | 1,909       |        | 12.4%   | 1,895    | 12.29   |
| 55 - 64                       |        | 1,725       | 11.7%      |             | 2,096  | 13.6%   | 2,005    | 12.99   |
| 65 - 74                       |        | 1,089       | 7.4%       |             | 1,604  | 10.4%   | 1,731    | 11.29   |
| 75 - 84                       |        | 607         | 4.1%       |             | 793    | 5.1%    | 983      | 6.39    |
| 85+                           |        | 176         | 1.2%       |             | 222    | 1.4%    | 269      | 1.79    |
|                               | Ce     | nsus 2010   |            | nsus 2020   |        | 2023    | 203      | 202     |
| Race and Ethnicity            | Number | Percent     | Number     | Percent     | Number |         | Number   | Percer  |
| White Alone                   | 11,986 | 81.6%       | 11,864     | 77.8%       | 11,768 |         | 11,537   | 74.59   |
| Black Alone                   | 2,130  | 14.5%       | 2,218      | 14.5%       | 2,377  |         | 2,537    | 16.49   |
| American Indian Alone         | 31     | 0.2%        | 46         | 0.3%        | 47     |         | 51       | 0.39    |
| Asian Alone                   | 89     | 0.6%        | 100        | 0.7%        | 111    |         | 124      | 0.89    |
| Pacific Islander Alone        | 1      | 0.0%        | 7          | 0.0%        | 7      |         | 8        | 0.1     |
| Some Other Race Alone         | 215    | 1.5%        | 264        | 1.7%        | 287    |         | 316      | 2.0     |
| Two or More Races             | 236    | 1.5%        | 755        | 4.9%        | 823    |         | 921      | 5.9     |
|                               |        |             |            |             |        |         |          |         |

#### Demographic and Income Profile

Latitude: -85.0616, Longitude: 34.0468

Ring: 5 mile radius

Letitude: 30,0468 montune 35 next

Source: Esri forecasts for 2023 and 2028. U.S. Census Bureau 2010 decennial Census data converted by Esri into 2020 geography.