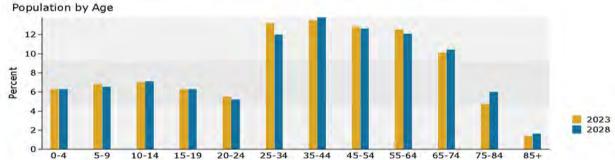

#### Demographic and Income Profile

Latitude: -85.0616, Longitude: 34.0468

Ring: 5 mile radius

Lucitodo-Jrt.GANO Langitudies -85 0010

| Summary                       |        | Census 2010 |            | Census 2020 |        | 2023    |          | 2028    |
|-------------------------------|--------|-------------|------------|-------------|--------|---------|----------|---------|
| Population                    |        | 14,         | ,689       | 15,254      |        | 15,420  | 24       | 15,495  |
| Households                    |        | 5,          | 501        | 5,          | 843    | 5,940   | 0        | 6,020   |
| Families                      |        | 4,          | 017        |             | 18     | 4,193   |          | 4,23    |
| Average Household Size        |        | - 3         | 2.67       | 2           | .60    | 2.59    |          | 2.5     |
| Owner Occupied Housing Units  |        | 3,          | 769        |             | 66     | 3,937   |          | 4,05    |
| Renter Occupied Housing Units |        | 1,          | 731        |             |        | 2,003   |          | 1,96    |
| Median Age                    |        |             | 37.3       |             | *      | 39.5    |          | 40.     |
| Trends: 2023-2028 Annual Rate | 2      |             | Area       |             |        | State   |          | Nationa |
| Population                    |        |             | 0.10%      |             |        | 0.51%   |          | 0.309   |
| Households                    |        |             | 0.27%      |             |        | 0.65%   |          | 0.499   |
| Families                      |        |             | 0.18%      |             |        | 0.59%   |          | 0.449   |
| Owner HHs                     |        |             | 0.57%      |             |        | 0.82%   |          | 0.669   |
| Median Household Income       |        |             | 2.26%      |             |        | 3.01%   |          | 2.579   |
|                               |        |             |            |             |        | 2023    |          | 202     |
| Households by Income          |        |             |            | N           | umber  | Percent | Number   | Percer  |
| <\$15,000                     |        |             |            |             | 870    | 14.6%   | 782      | 13.09   |
| \$15,000 - \$24,999           |        |             |            |             | 390    | 6.6%    | 356      | 5.99    |
| \$25,000 - \$34,999           |        |             |            |             | 660    | 11.1%   | 606      | 10.19   |
| \$35,000 - \$49,999           |        |             |            |             | 851    | 14.3%   | 788      | 13.19   |
| \$50,000 - \$74,999           |        |             |            |             | 1,091  | 18.4%   | 1,013    | 16.89   |
| \$75,000 - \$99,999           |        |             |            |             | 736    | 12.4%   | 795      | 13.29   |
| \$100,000 - \$149,999         |        |             |            |             | 797    | 13.4%   | 960      | 15.99   |
| \$150,000 - \$199,999         |        |             |            |             | 382    | 6.4%    | 521      | 8.7     |
| \$200,000+                    |        |             |            |             | 163    | 2.7%    | 199      | 3.39    |
| Median Household Income       |        |             |            | \$5         | 3,215  |         | \$59,514 |         |
| Average Household Income      |        |             |            | \$7         | 73,565 |         | \$84,223 |         |
| Per Capita Income             |        |             |            | S7          | 28,249 |         | \$32,614 |         |
|                               |        | C           | ensus 2010 |             |        | 2023    |          | 202     |
| Population by Age             |        | Number      | Percent    | N           | umber  | Percent | Number   | Percer  |
| 0 - 4                         |        | 1,005       | 6.8%       |             | 911    | 5.9%    | 901      | 5.89    |
| 5 - 9                         |        | 1,117       | 7.6%       |             | 1,020  | 6.6%    | 987      | 6.49    |
| 10 - 14                       |        | 1,121       | 7.6%       | 1,036       |        | 6.7%    | 1,059    | 6.8     |
| 15 - 19                       |        | 951         | 6.5%       | 939         |        | 6.1%    | 947      | 6.19    |
| 20 - 24                       |        | 867         | 5.9%       | 852         |        | 5.5%    | 820      | 5.39    |
| 25 - 34                       |        | 1,846       | 12.6%      | 1,989       |        | 12.9%   | 1,764    | 11.49   |
| 35 - 44                       |        | 1,985       | 13.5%      | 2,048       |        | 13.3%   | 2,133    | 13.89   |
| 45 - 54                       |        | 2,199       | 15.0%      | 1,909       |        | 12.4%   | 1,895    | 12.29   |
| 55 - 64                       |        | 1,725       | 11.7%      |             | 2,096  | 13.6%   | 2,005    | 12.99   |
| 65 - 74                       |        | 1,089       | 7.4%       |             | 1,604  | 10.4%   | 1,731    | 11.29   |
| 75 - 84                       |        | 607         | 4.1%       |             | 793    | 5.1%    | 983      | 6.39    |
| 85+                           |        | 176         | 1.2%       |             | 222    | 1.4%    | 269      | 1.79    |
|                               | Ce     | nsus 2010   |            | nsus 2020   |        | 2023    | 203      | 202     |
| Race and Ethnicity            | Number | Percent     | Number     | Percent     | Number |         | Number   | Percer  |
| White Alone                   | 11,986 | 81.6%       | 11,864     | 77.8%       | 11,768 |         | 11,537   | 74.59   |
| Black Alone                   | 2,130  | 14.5%       | 2,218      | 14.5%       | 2,377  |         | 2,537    | 16.49   |
| American Indian Alone         | 31     | 0.2%        | 46         | 0.3%        | 47     |         | 51       | 0.39    |
| Asian Alone                   | 89     | 0.6%        | 100        | 0.7%        | 111    |         | 124      | 0.89    |
| Pacific Islander Alone        | 1      | 0.0%        | 7          | 0.0%        | 7      |         | 8        | 0.1     |
| Some Other Race Alone         | 215    | 1.5%        | 264        | 1.7%        | 287    |         | 316      | 2.0     |
| Two or More Races             | 236    | 1.5%        | 755        | 4.9%        | 823    |         | 921      | 5.9     |
|                               |        |             |            |             |        |         |          |         |