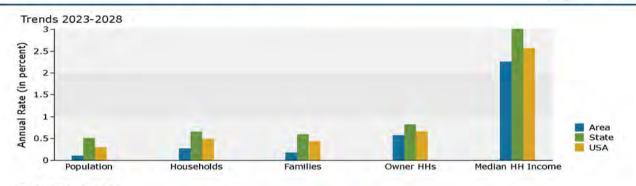

#### Demographic and Income Profile

Latitude: -85.0616, Longitude: 34.0468

Ring: 5 mile radius

Lucitodo-Jrt.GANO Langitudies -85 0010

| Summary                       |        | Census 2010 |            | Census 2020 |        | 2023    |          | 2028    |
|-------------------------------|--------|-------------|------------|-------------|--------|---------|----------|---------|
| Population                    |        | 14,         | ,689       | 15,254      |        | 15,420  | 24       | 15,495  |
| Households                    |        | 5,          | 501        | 5,          | 843    | 5,940   | 0        | 6,020   |
| Families                      |        | 4,          | 017        |             | 18     | 4,193   |          | 4,23    |
| Average Household Size        |        | - 3         | 2.67       | 2           | .60    | 2.59    |          | 2.5     |
| Owner Occupied Housing Units  |        | 3,          | 769        |             | 66     | 3,937   |          | 4,05    |
| Renter Occupied Housing Units |        | 1,          | 731        |             |        | 2,003   |          | 1,96    |
| Median Age                    |        |             | 37.3       |             | *      | 39.5    |          | 40.     |
| Trends: 2023-2028 Annual Rate | 2      |             | Area       |             |        | State   |          | Nationa |
| Population                    |        |             | 0.10%      |             |        | 0.51%   |          | 0.309   |
| Households                    |        |             | 0.27%      |             |        | 0.65%   |          | 0.499   |
| Families                      |        |             | 0.18%      |             |        | 0.59%   |          | 0.449   |
| Owner HHs                     |        |             | 0.57%      |             |        | 0.82%   |          | 0.669   |
| Median Household Income       |        |             | 2.26%      |             |        | 3.01%   |          | 2.579   |
|                               |        |             |            |             |        | 2023    |          | 202     |
| Households by Income          |        |             |            | N           | umber  | Percent | Number   | Percer  |
| <\$15,000                     |        |             |            |             | 870    | 14.6%   | 782      | 13.09   |
| \$15,000 - \$24,999           |        |             |            |             | 390    | 6.6%    | 356      | 5.99    |
| \$25,000 - \$34,999           |        |             |            |             | 660    | 11.1%   | 606      | 10.19   |
| \$35,000 - \$49,999           |        |             |            |             | 851    | 14.3%   | 788      | 13.19   |
| \$50,000 - \$74,999           |        |             |            |             | 1,091  | 18.4%   | 1,013    | 16.89   |
| \$75,000 - \$99,999           |        |             |            |             | 736    | 12.4%   | 795      | 13.29   |
| \$100,000 - \$149,999         |        |             |            |             | 797    | 13.4%   | 960      | 15.99   |
| \$150,000 - \$199,999         |        |             |            |             | 382    | 6.4%    | 521      | 8.7     |
| \$200,000+                    |        |             |            |             | 163    | 2.7%    | 199      | 3.39    |
| Median Household Income       |        |             |            | \$5         | 3,215  |         | \$59,514 |         |
| Average Household Income      |        |             |            | \$7         | 73,565 |         | \$84,223 |         |
| Per Capita Income             |        |             |            | S7          | 28,249 |         | \$32,614 |         |
|                               |        | C           | ensus 2010 |             |        | 2023    |          | 202     |
| Population by Age             |        | Number      | Percent    | N           | umber  | Percent | Number   | Percer  |
| 0 - 4                         |        | 1,005       | 6.8%       |             | 911    | 5.9%    | 901      | 5.89    |
| 5 - 9                         |        | 1,117       | 7.6%       |             | 1,020  | 6.6%    | 987      | 6.49    |
| 10 - 14                       |        | 1,121       | 7.6%       | 1,036       |        | 6.7%    | 1,059    | 6.8     |
| 15 - 19                       |        | 951         | 6.5%       | 939         |        | 6.1%    | 947      | 6.19    |
| 20 - 24                       |        | 867         | 5.9%       | 852         |        | 5.5%    | 820      | 5.39    |
| 25 - 34                       |        | 1,846       | 12.6%      | 1,989       |        | 12.9%   | 1,764    | 11.49   |
| 35 - 44                       |        | 1,985       | 13.5%      | 2,048       |        | 13.3%   | 2,133    | 13.89   |
| 45 - 54                       |        | 2,199       | 15.0%      | 1,909       |        | 12.4%   | 1,895    | 12.29   |
| 55 - 64                       |        | 1,725       | 11.7%      |             | 2,096  | 13.6%   | 2,005    | 12.99   |
| 65 - 74                       |        | 1,089       | 7.4%       |             | 1,604  | 10.4%   | 1,731    | 11.29   |
| 75 - 84                       |        | 607         | 4.1%       |             | 793    | 5.1%    | 983      | 6.39    |
| 85+                           |        | 176         | 1.2%       |             | 222    | 1.4%    | 269      | 1.79    |
|                               | Ce     | nsus 2010   |            | nsus 2020   |        | 2023    | 203      | 202     |
| Race and Ethnicity            | Number | Percent     | Number     | Percent     | Number |         | Number   | Percer  |
| White Alone                   | 11,986 | 81.6%       | 11,864     | 77.8%       | 11,768 |         | 11,537   | 74.59   |
| Black Alone                   | 2,130  | 14.5%       | 2,218      | 14.5%       | 2,377  |         | 2,537    | 16.49   |
| American Indian Alone         | 31     | 0.2%        | 46         | 0.3%        | 47     |         | 51       | 0.39    |
| Asian Alone                   | 89     | 0.6%        | 100        | 0.7%        | 111    |         | 124      | 0.89    |
| Pacific Islander Alone        | 1      | 0.0%        | 7          | 0.0%        | 7      |         | 8        | 0.1     |
| Some Other Race Alone         | 215    | 1.5%        | 264        | 1.7%        | 287    |         | 316      | 2.0     |
| Two or More Races             | 236    | 1.5%        | 755        | 4.9%        | 823    |         | 921      | 5.9     |
|                               |        |             |            |             |        |         |          |         |