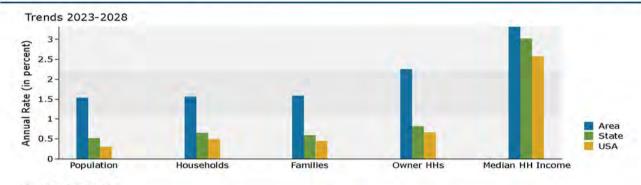

#### Demographic and Income Profile

Latitude: -85.0616, Longitude: 34.0468

Ring: 5 mile radius

Lucitodo-Jrt.GANO Langitudies -85 0010

| Summary                       |        | Census 2010 |            | Census 2020 |        | 2023    |          | 2028    |
|-------------------------------|--------|-------------|------------|-------------|--------|---------|----------|---------|
| Population                    |        | 14,         | ,689       | 15,254      |        | 15,420  | 24       | 15,495  |
| Households                    |        | 5,          | 501        | 5,          | 843    | 5,940   | 0        | 6,020   |
| Families                      |        | 4,          | 017        |             | 18     | 4,193   |          | 4,23    |
| Average Household Size        |        | - 3         | 2.67       | 2           | .60    | 2.59    |          | 2.5     |
| Owner Occupied Housing Units  |        | 3,          | 769        |             | 66     | 3,937   |          | 4,05    |
| Renter Occupied Housing Units |        | 1,          | 731        |             |        | 2,003   |          | 1,96    |
| Median Age                    |        |             | 37.3       |             | *      | 39.5    |          | 40.     |
| Trends: 2023-2028 Annual Rate | 2      |             | Area       |             |        | State   |          | Nationa |
| Population                    |        |             | 0.10%      |             |        | 0.51%   |          | 0.309   |
| Households                    |        |             | 0.27%      |             |        | 0.65%   |          | 0.499   |
| Families                      |        |             | 0.18%      |             |        | 0.59%   |          | 0.449   |
| Owner HHs                     |        |             | 0.57%      |             |        | 0.82%   |          | 0.669   |
| Median Household Income       |        |             | 2.26%      |             |        | 3.01%   |          | 2.579   |
|                               |        |             |            |             |        | 2023    |          | 202     |
| Households by Income          |        |             |            | N           | umber  | Percent | Number   | Percer  |
| <\$15,000                     |        |             |            |             | 870    | 14.6%   | 782      | 13.09   |
| \$15,000 - \$24,999           |        |             |            |             | 390    | 6.6%    | 356      | 5.99    |
| \$25,000 - \$34,999           |        |             |            |             | 660    | 11.1%   | 606      | 10.19   |
| \$35,000 - \$49,999           |        |             |            |             | 851    | 14.3%   | 788      | 13.19   |
| \$50,000 - \$74,999           |        |             |            |             | 1,091  | 18.4%   | 1,013    | 16.89   |
| \$75,000 - \$99,999           |        |             |            |             | 736    | 12.4%   | 795      | 13.29   |
| \$100,000 - \$149,999         |        |             |            |             | 797    | 13.4%   | 960      | 15.99   |
| \$150,000 - \$199,999         |        |             |            |             | 382    | 6.4%    | 521      | 8.7     |
| \$200,000+                    |        |             |            |             | 163    | 2.7%    | 199      | 3.39    |
| Median Household Income       |        |             |            | \$5         | 3,215  |         | \$59,514 |         |
| Average Household Income      |        |             |            | \$7         | 73,565 |         | \$84,223 |         |
| Per Capita Income             |        |             |            | S7          | 28,249 |         | \$32,614 |         |
|                               |        | C           | ensus 2010 |             |        | 2023    |          | 202     |
| Population by Age             |        | Number      | Percent    | N           | umber  | Percent | Number   | Percer  |
| 0 - 4                         |        | 1,005       | 6.8%       |             | 911    | 5.9%    | 901      | 5.89    |
| 5 - 9                         |        | 1,117       | 7.6%       |             | 1,020  | 6.6%    | 987      | 6.49    |
| 10 - 14                       |        | 1,121       | 7.6%       | 1,036       |        | 6.7%    | 1,059    | 6.8     |
| 15 - 19                       |        | 951         | 6.5%       | 939         |        | 6.1%    | 947      | 6.19    |
| 20 - 24                       |        | 867         | 5.9%       | 852         |        | 5.5%    | 820      | 5.39    |
| 25 - 34                       |        | 1,846       | 12.6%      | 1,989       |        | 12.9%   | 1,764    | 11.49   |
| 35 - 44                       |        | 1,985       | 13.5%      | 2,048       |        | 13.3%   | 2,133    | 13.89   |
| 45 - 54                       |        | 2,199       | 15.0%      | 1,909       |        | 12.4%   | 1,895    | 12.29   |
| 55 - 64                       |        | 1,725       | 11.7%      |             | 2,096  | 13.6%   | 2,005    | 12.99   |
| 65 - 74                       |        | 1,089       | 7.4%       |             | 1,604  | 10.4%   | 1,731    | 11.29   |
| 75 - 84                       |        | 607         | 4.1%       |             | 793    | 5.1%    | 983      | 6.39    |
| 85+                           |        | 176         | 1.2%       |             | 222    | 1.4%    | 269      | 1.79    |
|                               | Ce     | nsus 2010   |            | nsus 2020   |        | 2023    | 203      | 202     |
| Race and Ethnicity            | Number | Percent     | Number     | Percent     | Number |         | Number   | Percer  |
| White Alone                   | 11,986 | 81.6%       | 11,864     | 77.8%       | 11,768 |         | 11,537   | 74.59   |
| Black Alone                   | 2,130  | 14.5%       | 2,218      | 14.5%       | 2,377  |         | 2,537    | 16.49   |
| American Indian Alone         | 31     | 0.2%        | 46         | 0.3%        | 47     |         | 51       | 0.39    |
| Asian Alone                   | 89     | 0.6%        | 100        | 0.7%        | 111    |         | 124      | 0.89    |
| Pacific Islander Alone        | 1      | 0.0%        | 7          | 0.0%        | 7      |         | 8        | 0.1     |
| Some Other Race Alone         | 215    | 1.5%        | 264        | 1.7%        | 287    |         | 316      | 2.0     |
| Two or More Races             | 236    | 1.5%        | 755        | 4.9%        | 823    |         | 921      | 5.9     |
|                               |        |             |            |             |        |         |          |         |