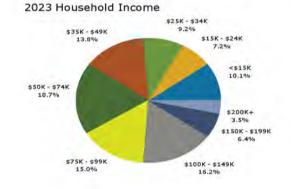

#### Demographic and Income Profile

Latitude: -85.0616, Longitude: 34.0468

Ring: 5 mile radius

Lucitodo-Jrt.GANO Langitudies -85 0010

| Summary                       |        | Census 2010 |            | Census 2020 |        | 2023    |          | 2028    |
|-------------------------------|--------|-------------|------------|-------------|--------|---------|----------|---------|
| Population                    |        | 14,         | ,689       | 15,254      |        | 15,420  | 24       | 15,495  |
| Households                    |        | 5,          | 501        | 5,          | 843    | 5,940   | 0        | 6,020   |
| Families                      |        | 4,          | 017        |             | 18     | 4,193   |          | 4,23    |
| Average Household Size        |        | - 3         | 2.67       | 2           | .60    | 2.59    |          | 2.5     |
| Owner Occupied Housing Units  |        | 3,          | 769        |             | 66     | 3,937   |          | 4,05    |
| Renter Occupied Housing Units |        | 1,          | 731        |             |        | 2,003   |          | 1,96    |
| Median Age                    |        |             | 37.3       |             | *      | 39.5    |          | 40.     |
| Trends: 2023-2028 Annual Rate | 2      |             | Area       |             |        | State   |          | Nationa |
| Population                    |        |             | 0.10%      |             |        | 0.51%   |          | 0.309   |
| Households                    |        |             | 0.27%      |             |        | 0.65%   |          | 0.499   |
| Families                      |        |             | 0.18%      |             |        | 0.59%   |          | 0.449   |
| Owner HHs                     |        |             | 0.57%      |             |        | 0.82%   |          | 0.669   |
| Median Household Income       |        |             | 2.26%      |             |        | 3.01%   |          | 2.579   |
|                               |        |             |            |             |        | 2023    |          | 202     |
| Households by Income          |        |             |            | N           | umber  | Percent | Number   | Percer  |
| <\$15,000                     |        |             |            |             | 870    | 14.6%   | 782      | 13.09   |
| \$15,000 - \$24,999           |        |             |            |             | 390    | 6.6%    | 356      | 5.99    |
| \$25,000 - \$34,999           |        |             |            |             | 660    | 11.1%   | 606      | 10.19   |
| \$35,000 - \$49,999           |        |             |            |             | 851    | 14.3%   | 788      | 13.19   |
| \$50,000 - \$74,999           |        |             |            |             | 1,091  | 18.4%   | 1,013    | 16.89   |
| \$75,000 - \$99,999           |        |             |            |             | 736    | 12.4%   | 795      | 13.29   |
| \$100,000 - \$149,999         |        |             |            |             | 797    | 13.4%   | 960      | 15.99   |
| \$150,000 - \$199,999         |        |             |            |             | 382    | 6.4%    | 521      | 8.7     |
| \$200,000+                    |        |             |            |             | 163    | 2.7%    | 199      | 3.39    |
| Median Household Income       |        |             |            | \$5         | 3,215  |         | \$59,514 |         |
| Average Household Income      |        |             |            | \$7         | 73,565 |         | \$84,223 |         |
| Per Capita Income             |        |             |            | S7          | 28,249 |         | \$32,614 |         |
|                               |        | C           | ensus 2010 |             |        | 2023    |          | 202     |
| Population by Age             |        | Number      | Percent    | N           | umber  | Percent | Number   | Percer  |
| 0 - 4                         |        | 1,005       | 6.8%       |             | 911    | 5.9%    | 901      | 5.89    |
| 5 - 9                         |        | 1,117       | 7.6%       |             | 1,020  | 6.6%    | 987      | 6.49    |
| 10 - 14                       |        | 1,121       | 7.6%       | 1,036       |        | 6.7%    | 1,059    | 6.8     |
| 15 - 19                       |        | 951         | 6.5%       | 939         |        | 6.1%    | 947      | 6.19    |
| 20 - 24                       |        | 867         | 5.9%       | 852         |        | 5.5%    | 820      | 5.39    |
| 25 - 34                       |        | 1,846       | 12.6%      | 1,989       |        | 12.9%   | 1,764    | 11.49   |
| 35 - 44                       |        | 1,985       | 13.5%      | 2,048       |        | 13.3%   | 2,133    | 13.89   |
| 45 - 54                       |        | 2,199       | 15.0%      | 1,909       |        | 12.4%   | 1,895    | 12.29   |
| 55 - 64                       |        | 1,725       | 11.7%      |             | 2,096  | 13.6%   | 2,005    | 12.99   |
| 65 - 74                       |        | 1,089       | 7.4%       |             | 1,604  | 10.4%   | 1,731    | 11.29   |
| 75 - 84                       |        | 607         | 4.1%       |             | 793    | 5.1%    | 983      | 6.39    |
| 85+                           |        | 176         | 1.2%       |             | 222    | 1.4%    | 269      | 1.79    |
|                               | Ce     | nsus 2010   |            | nsus 2020   |        | 2023    | 203      | 202     |
| Race and Ethnicity            | Number | Percent     | Number     | Percent     | Number |         | Number   | Percer  |
| White Alone                   | 11,986 | 81.6%       | 11,864     | 77.8%       | 11,768 |         | 11,537   | 74.59   |
| Black Alone                   | 2,130  | 14.5%       | 2,218      | 14.5%       | 2,377  |         | 2,537    | 16.49   |
| American Indian Alone         | 31     | 0.2%        | 46         | 0.3%        | 47     |         | 51       | 0.39    |
| Asian Alone                   | 89     | 0.6%        | 100        | 0.7%        | 111    |         | 124      | 0.89    |
| Pacific Islander Alone        | 1      | 0.0%        | 7          | 0.0%        | 7      |         | 8        | 0.1     |
| Some Other Race Alone         | 215    | 1.5%        | 264        | 1.7%        | 287    |         | 316      | 2.0     |
| Two or More Races             | 236    | 1.5%        | 755        | 4.9%        | 823    |         | 921      | 5.9     |
|                               |        |             |            |             |        |         |          |         |