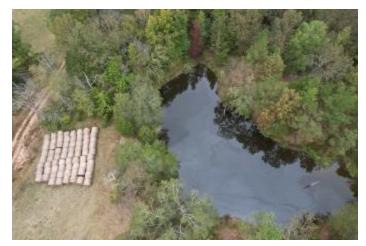

### 160± Acres with a 2,500± SF Home | \$1,100,000

1155 Breedlove Road, Michigan City, MS 38647 | Benton & Marshall Counties

This 160± acre farm is divided between Benton & Marshall Counties, MS, and is on the border of the Mississippi and Tennessee state lines. The 2,500± SF home is situated on a little over 4± acres with three covered shops and a two-car garage. This house offers a three bed, two full bath, with an office for you to call home. The remaining acres consist of farmland and woods. The entire property is fenced and was previously a cattle farm. The property now consists of farmland being farmed for soybeans, and the remaining crop ground is farmed for hay. The fertile land has a three-phase electric well system to water the crops and can be used to fill the fishing pond year-round. This property has a live creek flowing through it that the native turkey and deer love to travel up and down throughout the property. Give Anthony a call to schedule your private showing today!