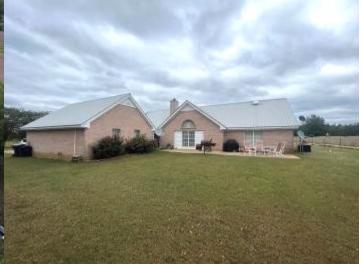

### 160± Acres with a 2,500± SF Home | \$1,100,000

1155 Breedlove Road, Michigan City, MS 38647 | Benton & Marshall Counties

This 160± acre farm is divided between Benton & Marshall Counties, MS, and is on the border of the Mississippi and Tennessee state lines. The 2,500± SF home is situated on a little over 4± acres with three covered shops and a two-car garage. This house offers a three bed, two full bath, with an office for you to call home. The remaining acres consist of farmland and woods. The entire property is fenced and was previously a cattle farm. The property now consists of farmland being farmed for soybeans, and the remaining crop ground is farmed for hay. The fertile land has a three-phase electric well system to water the crops and can be used to fill the fishing pond year-round. This property has a live creek flowing through it that the native turkey and deer love to travel up and down throughout the property. Give Anthony a call to schedule your private showing today!

3 Bedrooms

2 Bathrooms

Office

3 Shops

2-Car Garage

3-Phase Well

Vaulted Ceilings in Living Room
Jacuzzi Tub in Primary Bathroom
Live Creek Running Through
Property