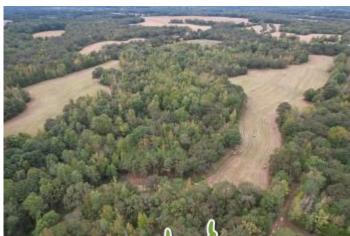

### 160± Acres with a 2,500± SF Home | \$1,100,000

1155 Breedlove Road, Michigan City, MS 38647 | Benton & Marshall Counties

This 160± acre farm is divided between Benton & Marshall Counties, MS, and is on the border of the Mississippi and Tennessee state lines. The 2,500± SF home is situated on a little over 4± acres with three covered shops and a two-car garage. This house offers a three bed, two full bath, with an office for you to call home. The remaining acres consist of farmland and woods. The entire property is fenced and was previously a cattle farm. The property now consists of farmland being farmed for soybeans, and the remaining crop ground is farmed for hay. The fertile land has a three-phase electric well system to water the crops and can be used to fill the fishing pond year-round. This property has a live creek flowing through it that the native turkey and deer love to travel up and down throughout the property. Give Anthony a call to schedule your private showing today!