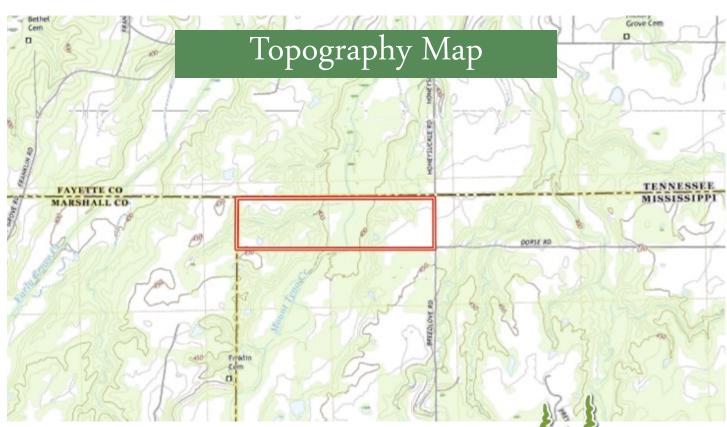

### 160± Acres with a 2,500± SF Home | \$1,100,000

1155 Breedlove Road, Michigan City, MS 38647 | Benton & Marshall Counties

This 160± acre farm is divided between Benton & Marshall Counties, MS, and is on the border of the Mississippi and Tennessee state lines. The 2,500± SF home is situated on a little over 4± acres with three covered shops and a two-car garage. This house offers a three bed, two full bath, with an office for you to call home. The remaining acres consist of farmland and woods. The entire property is fenced and was previously a cattle farm. The property now consists of farmland being farmed for soybeans, and the remaining crop ground is farmed for hay. The fertile land has a three-phase electric well system to water the crops and can be used to fill the fishing pond year-round. This property has a live creek flowing through it that the native turkey and deer love to travel up and down throughout the property. Give Anthony a call to schedule your private showing today!