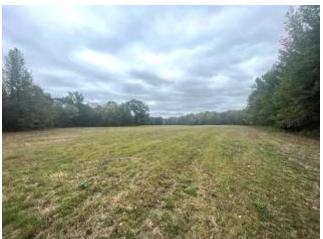

### 160± Acres with a 2,500± SF Home | \$1,100,000

1155 Breedlove Road, Michigan City, MS 38647 | Benton & Marshall Counties

This 160± acre farm is divided between Benton & Marshall Counties, MS, and is on the border of the Mississippi and Tennessee state lines. The 2,500± SF home is situated on a little over 4± acres with three covered shops and a two-car garage. This house offers a three bed, two full bath, with an office for you to call home. The remaining acres consist of farmland and woods. The entire property is fenced and was previously a cattle farm. The property now consists of farmland being farmed for soybeans, and the remaining crop ground is farmed for hay. The fertile land has a three-phase electric well system to water the crops and can be used to fill the fishing pond year-round. This property has a live creek flowing through it that the native turkey and deer love to travel up and down throughout the property. Give Anthony a call to schedule your private showing today!