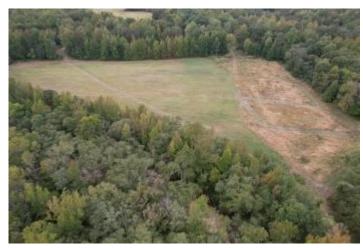

### 160± Acres with a 2,500± SF Home | \$1,100,000

1155 Breedlove Road, Michigan City, MS 38647 | Benton & Marshall Counties

This 160± acre farm is divided between Benton & Marshall Counties, MS, and is on the border of the Mississippi and Tennessee state lines. The 2,500± SF home is situated on a little over 4± acres with three covered shops and a two-car garage. This house offers a three bed, two full bath, with an office for you to call home. The remaining acres consist of farmland and woods. The entire property is fenced and was previously a cattle farm. The property now consists of farmland being farmed for soybeans, and the remaining crop ground is farmed for hay. The fertile land has a three-phase electric well system to water the crops and can be used to fill the fishing pond year-round. This property has a live creek flowing through it that the native turkey and deer love to travel up and down throughout the property. Give Anthony a call to schedule your private showing today!