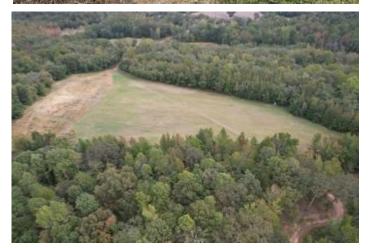

### 160± Acres with a 2,500± SF Home | \$1,100,000

1155 Breedlove Road, Michigan City, MS 38647 | Benton & Marshall Counties

This 160± acre farm is divided between Benton & Marshall Counties, MS, and is on the border of the Mississippi and Tennessee state lines. The 2,500± SF home is situated on a little over 4± acres with three covered shops and a two-car garage. This house offers a three bed, two full bath, with an office for you to call home. The remaining acres consist of farmland and woods. The entire property is fenced and was previously a cattle farm. The property now consists of farmland being farmed for soybeans, and the remaining crop ground is farmed for hay. The fertile land has a three-phase electric well system to water the crops and can be used to fill the fishing pond year-round. This property has a live creek flowing through it that the native turkey and deer love to travel up and down throughout the property. Give Anthony a call to schedule your private showing today!