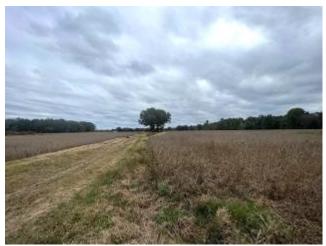

### 160± Acres with a 2,500± SF Home | \$1,100,000

1155 Breedlove Road, Michigan City, MS 38647 | Benton & Marshall Counties

This 160± acre farm is divided between Benton & Marshall Counties, MS, and is on the border of the Mississippi and Tennessee state lines. The 2,500± SF home is situated on a little over 4± acres with three covered shops and a two-car garage. This house offers a three bed, two full bath, with an office for you to call home. The remaining acres consist of farmland and woods. The entire property is fenced and was previously a cattle farm. The property now consists of farmland being farmed for soybeans, and the remaining crop ground is farmed for hay. The fertile land has a three-phase electric well system to water the crops and can be used to fill the fishing pond year-round. This property has a live creek flowing through it that the native turkey and deer love to travel up and down throughout the property. Give Anthony a call to schedule your private showing today!