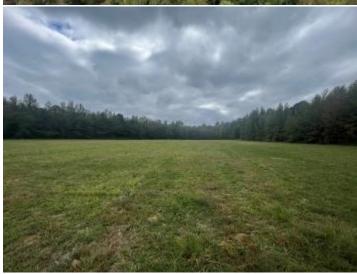

### 160± Acres with a 2,500± SF Home | \$1,100,000

1155 Breedlove Road, Michigan City, MS 38647 | Benton & Marshall Counties

This 160± acre farm is divided between Benton & Marshall Counties, MS, and is on the border of the Mississippi and Tennessee state lines. The 2,500± SF home is situated on a little over 4± acres with three covered shops and a two-car garage. This house offers a three bed, two full bath, with an office for you to call home. The remaining acres consist of farmland and woods. The entire property is fenced and was previously a cattle farm. The property now consists of farmland being farmed for soybeans, and the remaining crop ground is farmed for hay. The fertile land has a three-phase electric well system to water the crops and can be used to fill the fishing pond year-round. This property has a live creek flowing through it that the native turkey and deer love to travel up and down throughout the property. Give Anthony a call to schedule your private showing today!