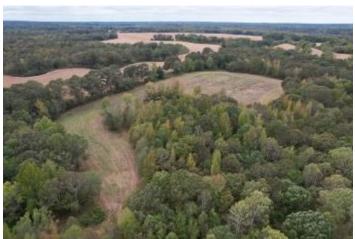

### 160± Acres with a 2,500± SF Home | \$1,100,000

1155 Breedlove Road, Michigan City, MS 38647 | Benton & Marshall Counties

This 160± acre farm is divided between Benton & Marshall Counties, MS, and is on the border of the Mississippi and Tennessee state lines. The 2,500± SF home is situated on a little over 4± acres with three covered shops and a two-car garage. This house offers a three bed, two full bath, with an office for you to call home. The remaining acres consist of farmland and woods. The entire property is fenced and was previously a cattle farm. The property now consists of farmland being farmed for soybeans, and the remaining crop ground is farmed for hay. The fertile land has a three-phase electric well system to water the crops and can be used to fill the fishing pond year-round. This property has a live creek flowing through it that the native turkey and deer love to travel up and down throughout the property. Give Anthony a call to schedule your private showing today!