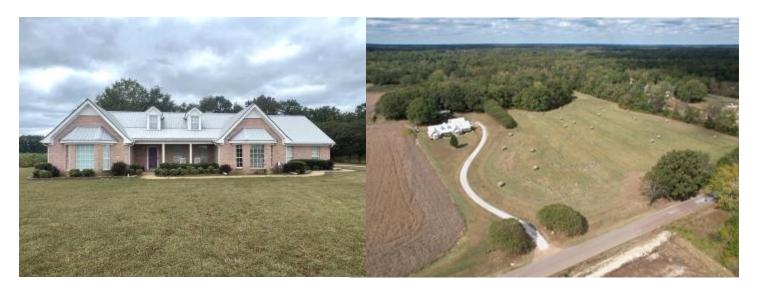

### 160± Acres with a 2,500± SF Home | \$1,100,000

1155 Breedlove Road, Michigan City, MS 38647 | Benton & Marshall Counties

This 160± acre farm is divided between Benton & Marshall Counties, MS, and is on the border of the Mississippi and Tennessee state lines. The 2,500± SF home is situated on a little over 4± acres with three covered shops and a two-car garage. This house offers a three bed, two full bath, with an office for you to call home. The remaining acres consist of farmland and woods. The entire property is fenced and was previously a cattle farm. The property now consists of farmland being farmed for soybeans, and the remaining crop ground is farmed for hay. The fertile land has a three-phase electric well system to water the crops and can be used to fill the fishing pond year-round. This property has a live creek flowing through it that the native turkey and deer love to travel up and down throughout the property. Give Anthony a call to schedule your private showing today!

3 Bedrooms

2 Bathrooms

Office

3 Shops

2-Car Garage

3-Phase Well

Vaulted Ceilings in Living Room
Jacuzzi Tub in Primary Bathroom
Live Creek Running Through
Property