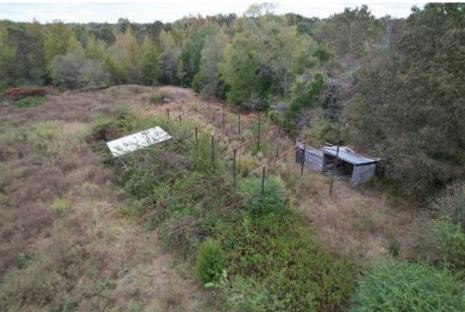

### 160± Acres with a 2,500± SF Home | \$1,100,000

1155 Breedlove Road, Michigan City, MS 38647 | Benton & Marshall Counties

This 160± acre farm is divided between Benton & Marshall Counties, MS, and is on the border of the Mississippi and Tennessee state lines. The 2,500± SF home is situated on a little over 4± acres with three covered shops and a two-car garage. This house offers a three bed, two full bath, with an office for you to call home. The remaining acres consist of farmland and woods. The entire property is fenced and was previously a cattle farm. The property now consists of farmland being farmed for soybeans, and the remaining crop ground is farmed for hay. The fertile land has a three-phase electric well system to water the crops and can be used to fill the fishing pond year-round. This property has a live creek flowing through it that the native turkey and deer love to travel up and down throughout the property. Give Anthony a call to schedule your private showing today!

3 Bedrooms

2 Bathrooms

Office

3 Shops

2-Car Garage

3-Phase Well

Vaulted Ceilings in Living Room
Jacuzzi Tub in Primary Bathroom
Live Creek Running Through
Property