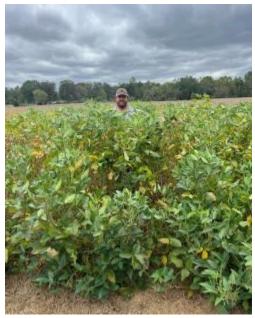

### 160± Acres with a 2,500± SF Home | \$1,100,000

1155 Breedlove Road, Michigan City, MS 38647 | Benton & Marshall Counties

This 160± acre farm is divided between Benton & Marshall Counties, MS, and is on the border of the Mississippi and Tennessee state lines. The 2,500± SF home is situated on a little over 4± acres with three covered shops and a two-car garage. This house offers a three bed, two full bath, with an office for you to call home. The remaining acres consist of farmland and woods. The entire property is fenced and was previously a cattle farm. The property now consists of farmland being farmed for soybeans, and the remaining crop ground is farmed for hay. The fertile land has a three-phase electric well system to water the crops and can be used to fill the fishing pond year-round. This property has a live creek flowing through it that the native turkey and deer love to travel up and down throughout the property. Give Anthony a call to schedule your private showing today!