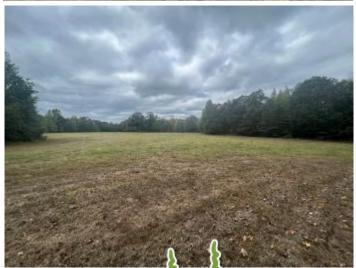

### 160± Acres with a 2,500± SF Home | \$1,100,000

1155 Breedlove Road, Michigan City, MS 38647 | Benton & Marshall Counties

This 160± acre farm is divided between Benton & Marshall Counties, MS, and is on the border of the Mississippi and Tennessee state lines. The 2,500± SF home is situated on a little over 4± acres with three covered shops and a two-car garage. This house offers a three bed, two full bath, with an office for you to call home. The remaining acres consist of farmland and woods. The entire property is fenced and was previously a cattle farm. The property now consists of farmland being farmed for soybeans, and the remaining crop ground is farmed for hay. The fertile land has a three-phase electric well system to water the crops and can be used to fill the fishing pond year-round. This property has a live creek flowing through it that the native turkey and deer love to travel up and down throughout the property. Give Anthony a call to schedule your private showing today!