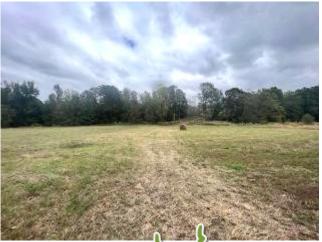

### 160± Acres with a 2,500± SF Home | \$1,100,000

1155 Breedlove Road, Michigan City, MS 38647 | Benton & Marshall Counties

This 160± acre farm is divided between Benton & Marshall Counties, MS, and is on the border of the Mississippi and Tennessee state lines. The 2,500± SF home is situated on a little over 4± acres with three covered shops and a two-car garage. This house offers a three bed, two full bath, with an office for you to call home. The remaining acres consist of farmland and woods. The entire property is fenced and was previously a cattle farm. The property now consists of farmland being farmed for soybeans, and the remaining crop ground is farmed for hay. The fertile land has a three-phase electric well system to water the crops and can be used to fill the fishing pond year-round. This property has a live creek flowing through it that the native turkey and deer love to travel up and down throughout the property. Give Anthony a call to schedule your private showing today!

3 Bedrooms

2 Bathrooms

Office

3 Shops

2-Car Garage

3-Phase Well

Vaulted Ceilings in Living Room
Jacuzzi Tub in Primary Bathroom
Live Creek Running Through
Property