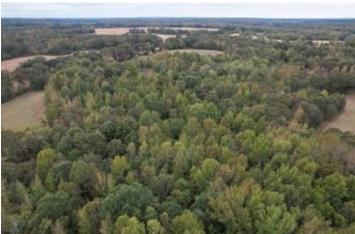

### 160± Acres with a 2,500± SF Home | \$1,100,000

1155 Breedlove Road, Michigan City, MS 38647 | Benton & Marshall Counties

This 160± acre farm is divided between Benton & Marshall Counties, MS, and is on the border of the Mississippi and Tennessee state lines. The 2,500± SF home is situated on a little over 4± acres with three covered shops and a two-car garage. This house offers a three bed, two full bath, with an office for you to call home. The remaining acres consist of farmland and woods. The entire property is fenced and was previously a cattle farm. The property now consists of farmland being farmed for soybeans, and the remaining crop ground is farmed for hay. The fertile land has a three-phase electric well system to water the crops and can be used to fill the fishing pond year-round. This property has a live creek flowing through it that the native turkey and deer love to travel up and down throughout the property. Give Anthony a call to schedule your private showing today!