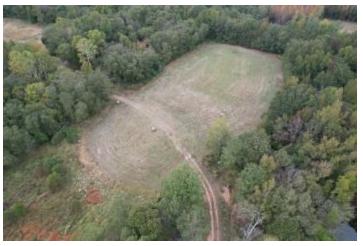

### 160± Acres with a 2,500± SF Home | \$1,100,000

1155 Breedlove Road, Michigan City, MS 38647 | Benton & Marshall Counties

This 160± acre farm is divided between Benton & Marshall Counties, MS, and is on the border of the Mississippi and Tennessee state lines. The 2,500± SF home is situated on a little over 4± acres with three covered shops and a two-car garage. This house offers a three bed, two full bath, with an office for you to call home. The remaining acres consist of farmland and woods. The entire property is fenced and was previously a cattle farm. The property now consists of farmland being farmed for soybeans, and the remaining crop ground is farmed for hay. The fertile land has a three-phase electric well system to water the crops and can be used to fill the fishing pond year-round. This property has a live creek flowing through it that the native turkey and deer love to travel up and down throughout the property. Give Anthony a call to schedule your private showing today!