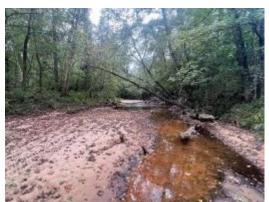

### 160± Acres with a 2,500± SF Home | \$1,100,000

1155 Breedlove Road, Michigan City, MS 38647 | Benton & Marshall Counties

This 160± acre farm is divided between Benton & Marshall Counties, MS, and is on the border of the Mississippi and Tennessee state lines. The 2,500± SF home is situated on a little over 4± acres with three covered shops and a two-car garage. This house offers a three bed, two full bath, with an office for you to call home. The remaining acres consist of farmland and woods. The entire property is fenced and was previously a cattle farm. The property now consists of farmland being farmed for soybeans, and the remaining crop ground is farmed for hay. The fertile land has a three-phase electric well system to water the crops and can be used to fill the fishing pond year-round. This property has a live creek flowing through it that the native turkey and deer love to travel up and down throughout the property. Give Anthony a call to schedule your private showing today!