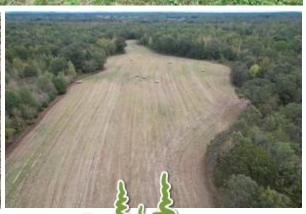

### 160± Acres with a 2,500± SF Home | \$1,100,000

1155 Breedlove Road, Michigan City, MS 38647 | Benton & Marshall Counties

This 160± acre farm is divided between Benton & Marshall Counties, MS, and is on the border of the Mississippi and Tennessee state lines. The 2,500± SF home is situated on a little over 4± acres with three covered shops and a two-car garage. This house offers a three bed, two full bath, with an office for you to call home. The remaining acres consist of farmland and woods. The entire property is fenced and was previously a cattle farm. The property now consists of farmland being farmed for soybeans, and the remaining crop ground is farmed for hay. The fertile land has a three-phase electric well system to water the crops and can be used to fill the fishing pond year-round. This property has a live creek flowing through it that the native turkey and deer love to travel up and down throughout the property. Give Anthony a call to schedule your private showing today!