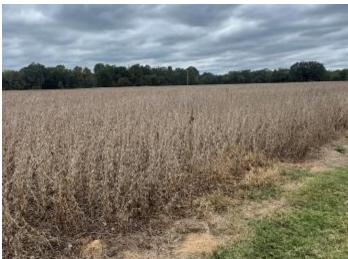

### 160± Acres with a 2,500± SF Home | \$1,100,000

1155 Breedlove Road, Michigan City, MS 38647 | Benton & Marshall Counties

This 160± acre farm is divided between Benton & Marshall Counties, MS, and is on the border of the Mississippi and Tennessee state lines. The 2,500± SF home is situated on a little over 4± acres with three covered shops and a two-car garage. This house offers a three bed, two full bath, with an office for you to call home. The remaining acres consist of farmland and woods. The entire property is fenced and was previously a cattle farm. The property now consists of farmland being farmed for soybeans, and the remaining crop ground is farmed for hay. The fertile land has a three-phase electric well system to water the crops and can be used to fill the fishing pond year-round. This property has a live creek flowing through it that the native turkey and deer love to travel up and down throughout the property. Give Anthony a call to schedule your private showing today!