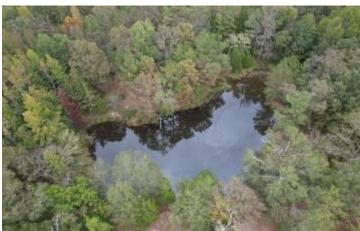

### 160± Acres with a 2,500± SF Home | \$1,100,000

1155 Breedlove Road, Michigan City, MS 38647 | Benton & Marshall Counties

This 160± acre farm is divided between Benton & Marshall Counties, MS, and is on the border of the Mississippi and Tennessee state lines. The 2,500± SF home is situated on a little over 4± acres with three covered shops and a two-car garage. This house offers a three bed, two full bath, with an office for you to call home. The remaining acres consist of farmland and woods. The entire property is fenced and was previously a cattle farm. The property now consists of farmland being farmed for soybeans, and the remaining crop ground is farmed for hay. The fertile land has a three-phase electric well system to water the crops and can be used to fill the fishing pond year-round. This property has a live creek flowing through it that the native turkey and deer love to travel up and down throughout the property. Give Anthony a call to schedule your private showing today!