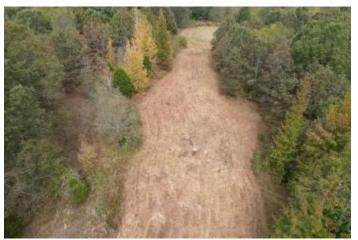

### 160± Acres with a 2,500± SF Home | \$1,100,000

1155 Breedlove Road, Michigan City, MS 38647 | Benton & Marshall Counties

This 160± acre farm is divided between Benton & Marshall Counties, MS, and is on the border of the Mississippi and Tennessee state lines. The 2,500± SF home is situated on a little over 4± acres with three covered shops and a two-car garage. This house offers a three bed, two full bath, with an office for you to call home. The remaining acres consist of farmland and woods. The entire property is fenced and was previously a cattle farm. The property now consists of farmland being farmed for soybeans, and the remaining crop ground is farmed for hay. The fertile land has a three-phase electric well system to water the crops and can be used to fill the fishing pond year-round. This property has a live creek flowing through it that the native turkey and deer love to travel up and down throughout the property. Give Anthony a call to schedule your private showing today!