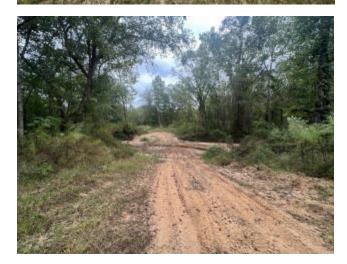

### 160± Acres with a 2,500± SF Home | \$1,100,000

1155 Breedlove Road, Michigan City, MS 38647 | Benton & Marshall Counties

This 160± acre farm is divided between Benton & Marshall Counties, MS, and is on the border of the Mississippi and Tennessee state lines. The 2,500± SF home is situated on a little over 4± acres with three covered shops and a two-car garage. This house offers a three bed, two full bath, with an office for you to call home. The remaining acres consist of farmland and woods. The entire property is fenced and was previously a cattle farm. The property now consists of farmland being farmed for soybeans, and the remaining crop ground is farmed for hay. The fertile land has a three-phase electric well system to water the crops and can be used to fill the fishing pond year-round. This property has a live creek flowing through it that the native turkey and deer love to travel up and down throughout the property. Give Anthony a call to schedule your private showing today!

### Directional Map

<u>Directions from Hwy 7 and Hwy 331 in Holly Springs, MS:</u> Travel north on Hwy 7 for 11.6 miles then take a slight left onto Sexton Rd. After 3.5 miles turn left onto Bryan Rd. Travel 1 mile, then turn onto Breedlove Rd. After 1.2 miles, the property will be on the left. <u>Google Map Link</u>