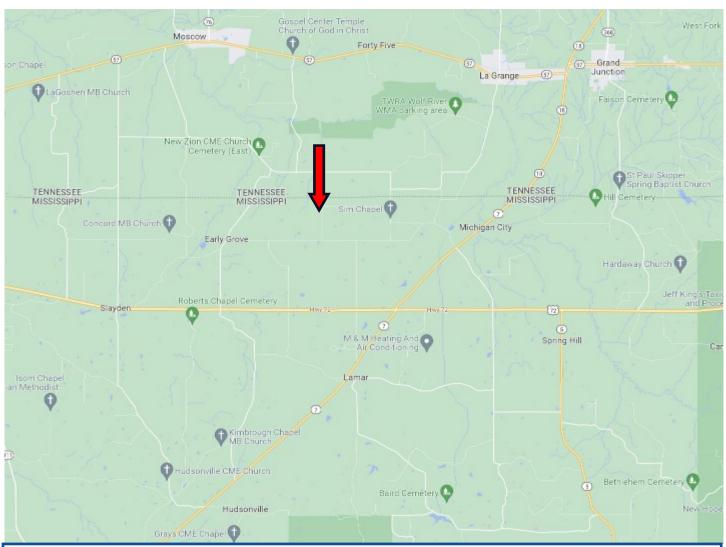

### Directional Map

<u>Directions from Hwy 7 and Hwy 331 in Holly Springs, MS:</u> Travel north on Hwy 7 for 11.6 miles then take a slight left onto Sexton Rd. After 3.5 miles turn left onto Bryan Rd. Travel 1 mile, then turn onto Breedlove Rd. After 1.2 miles, the property will be on the left. <u>Google Map Link</u>