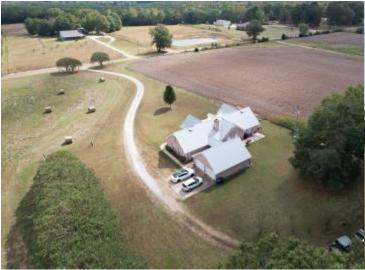

### 160± Acres with a 2,500± SF Home | \$1,100,000

1155 Breedlove Road, Michigan City, MS 38647 | Benton & Marshall Counties

This 160± acre farm is divided between Benton & Marshall Counties, MS, and is on the border of the Mississippi and Tennessee state lines. The 2,500± SF home is situated on a little over 4± acres with three covered shops and a two-car garage. This house offers a three bed, two full bath, with an office for you to call home. The remaining acres consist of farmland and woods. The entire property is fenced and was previously a cattle farm. The property now consists of farmland being farmed for soybeans, and the remaining crop ground is farmed for hay. The fertile land has a three-phase electric well system to water the crops and can be used to fill the fishing pond year-round. This property has a live creek flowing through it that the native turkey and deer love to travel up and down throughout the property. Give Anthony a call to schedule your private showing today!