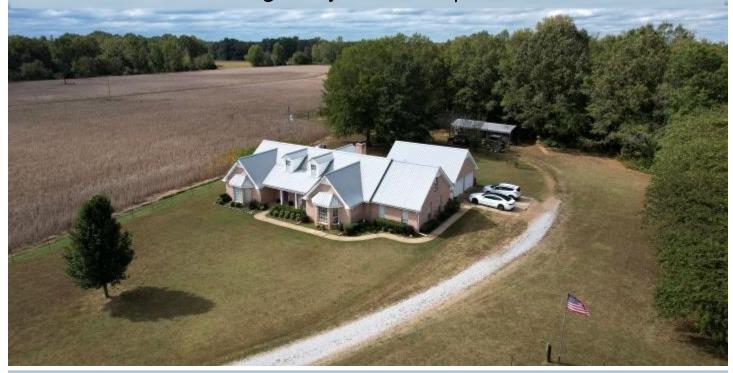

### 160± Acres with a 2,500± SF Home | \$1,100,000

1155 Breedlove Road, Michigan City, MS 38647 | Benton & Marshall Counties

This 160± acre farm is divided between Benton & Marshall Counties, MS, and is on the border of the Mississippi and Tennessee state lines. The 2,500± SF home is situated on a little over 4± acres with three covered shops and a two-car garage. This house offers a three bed, two full bath, with an office for you to call home. The remaining acres consist of farmland and woods. The entire property is fenced and was previously a cattle farm. The property now consists of farmland being farmed for soybeans, and the remaining crop ground is farmed for hay. The fertile land has a three-phase electric well system to water the crops and can be used to fill the fishing pond year-round. This property has a live creek flowing through it that the native turkey and deer love to travel up and down throughout the property. Give Anthony a call to schedule your private showing today!

3 Bedrooms

2 Bathrooms

Office

3 Shops

2-Car Garage

3-Phase Well

Vaulted Ceilings in Living Room
Jacuzzi Tub in Primary Bathroom
Live Creek Running Through
Property