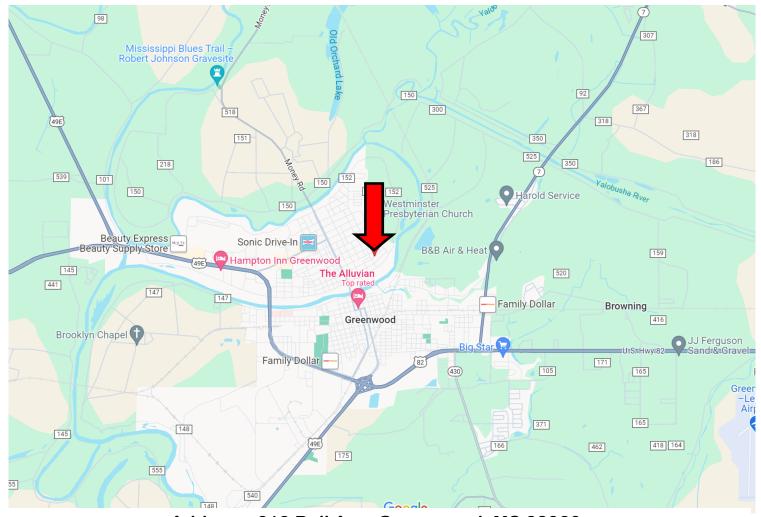

### DIRECTIONAL MAP

Address: 613 Bell Ave. Greenwood, MS 38930

<u>Directions from Hwy 82 and Hwy 49 in Greenwood, MS:</u> Travel Northeast on Hwy 49 for 1 mile. Turn right onto Pearl Street and in 354 ft turn left at the first cross street onto Walthall St. Travel 0.7 miles, then turn right onto Bell Ave. After 0.3 miles, the house will be on the right. <u>Click for Google Maps.</u>

Directions from Hwy 82 and Hwy 49 in Greenwood, MS: Travel Northeast on Hwy 49 for 1 mile. Turn right onto Pearl Street and in 354 ft turn left at the first cross street onto Walthall St. Travel 0.7 miles, then turn right onto Bell Ave. After 0.3 miles, the house will be on the right. Click for