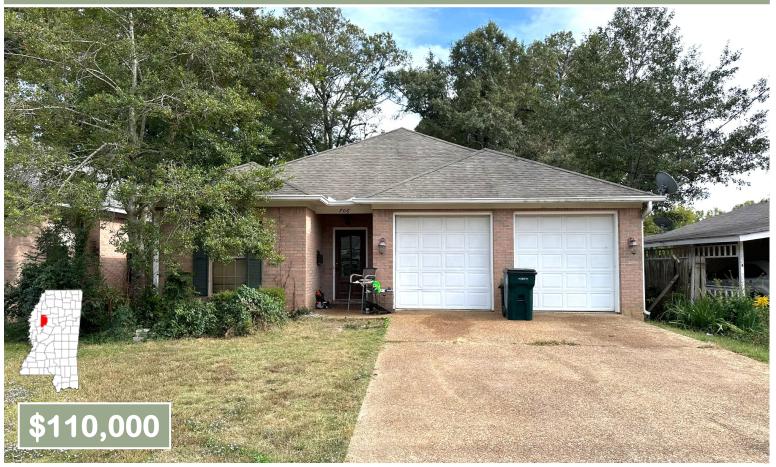

# Investment Property in Leflore County 706 Crockett St. Greenwood, MS 38930

Discover the potential of this fixer-upper, eagerly awaiting your personal touch in the heart of Greenwood, Mississippi, in Leflore County. This 1,683 sqft brick residence features two bedrooms and two bathrooms. Additionally, it offers a convenient two-car garage, ensuring your future project is off to a great start. Located within a peaceful neighborhood, this property presents an exceptional investment opportunity for those interested in rental income or anyone passionate about restoring homes. Your next project awaits! Call Sarah Reese today to schedule your showing.