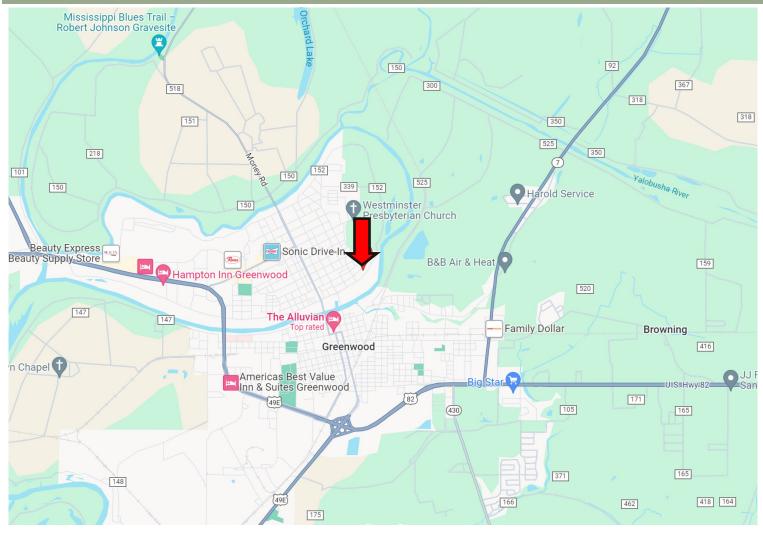

# DIRECTIONAL MAP

Address: 706 Crockett Ave. Greenwood, MS 38930

<u>Directions from Hwy 82 and Hwy 49 in Greenwood, MS:</u> Travel Northeast on Hwy 49 for 1 mile. Turn right onto Pearl Street, then in 354 ft turn left at the first cross street onto Walthall St. Travel 0.5 miles, then turn right onto Crockett Ave. After 0.1 mile, the house will be on the right. <u>Click for Google Maps.</u>