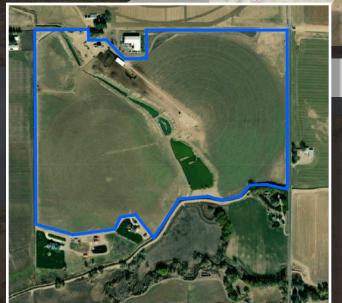

### **PROPERTY HIGHLIGHTS**

Sale Price: \$8,500,000

C3 Farm and Ranch is proud to present ±112 acres of transitional land prime for annexation and development. Located on the corner of County Road 46 and Colorado Blvd, this property offers mountain views and close proximity to I-25.

### **PROPERTY FEATURES**

**Location:** At the corner of County Road 46 and Colorado Blvd.

Section: 13

Township: 4N

Range: 68W

Total Acreage: ± 112 Acres

Water: 5 Shares Home Supply and decreed pond for non-potable water