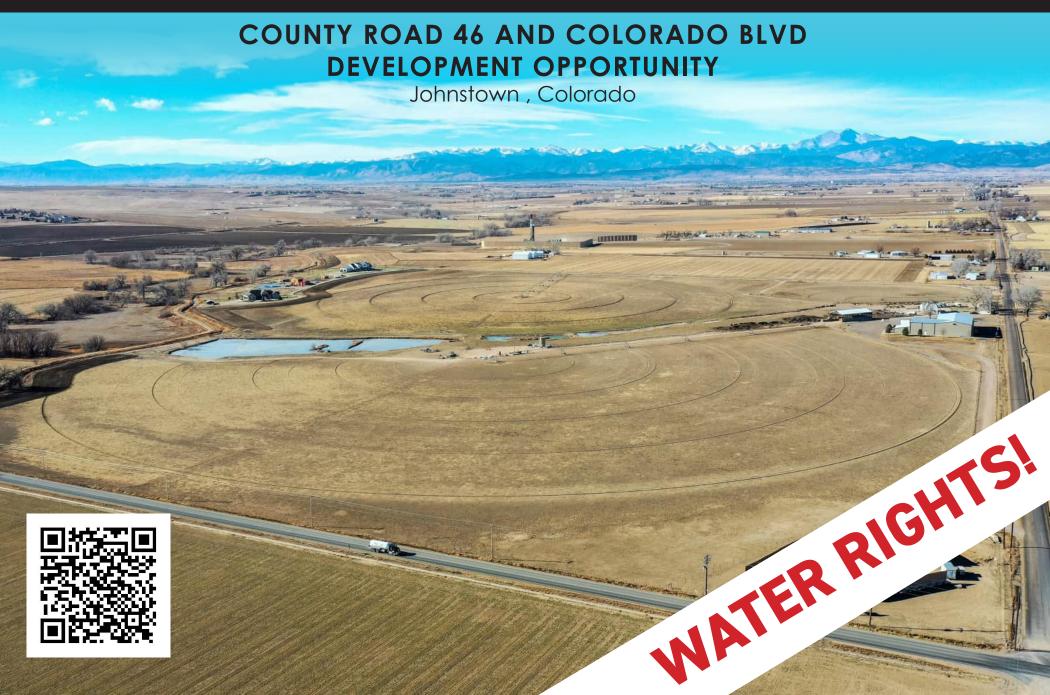

### **PROPERTY HIGHLIGHTS**

Sale Price: \$8,500,000

C3 Farm and Ranch is proud to present ±112 acres of transitional land prime for annexation and development. Located on the corner of County Road 46 and Colorado Blvd, this property offers mountain views and close proximity to I-25.

The property includes 5 shares
 of Home Supply Reservoir
 Company water and decreed
 pond with the potential for a
 non-potable water supply.

### **PROPERTY FEATURES**

**Location:** At the corner of County Road 46 and Colorado Blvd.

Section: 13

Township: 4N

Range: 68W

Total Acreage: ± 112 Acres

Water: 5 Shares Home Supply and decreed pond for non-potable water