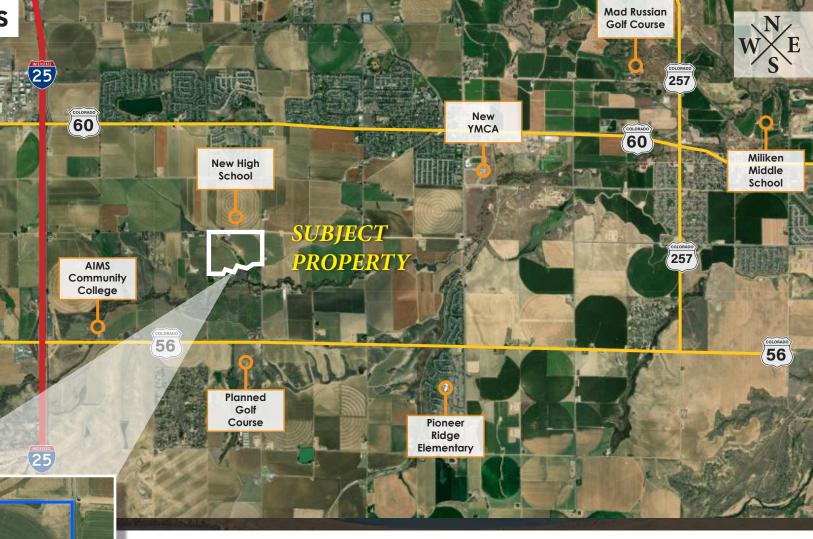

potential

**Open Space:** 30% Requirement

**Utilities:** Conveniently

located

Just South of the new high school, and North of the Podtburg Golf Course and Subdivision (proposed), this property is ideally located to the east of I-25. This property is close to I-25 for simplified access to Northern Colorado and South towards Denver, with additional East and West access by way of Highway 60.

To Loveland: ±15 minutes

To Fort Collins: ±25 minutes

To Greeley: ±28 minutes

To Longmont: ±26 minutes

To Boulder: ±43 minutes

To Denver: ±45 minutes

For additional property information take a photo of the QR code or Contact the listing agents.