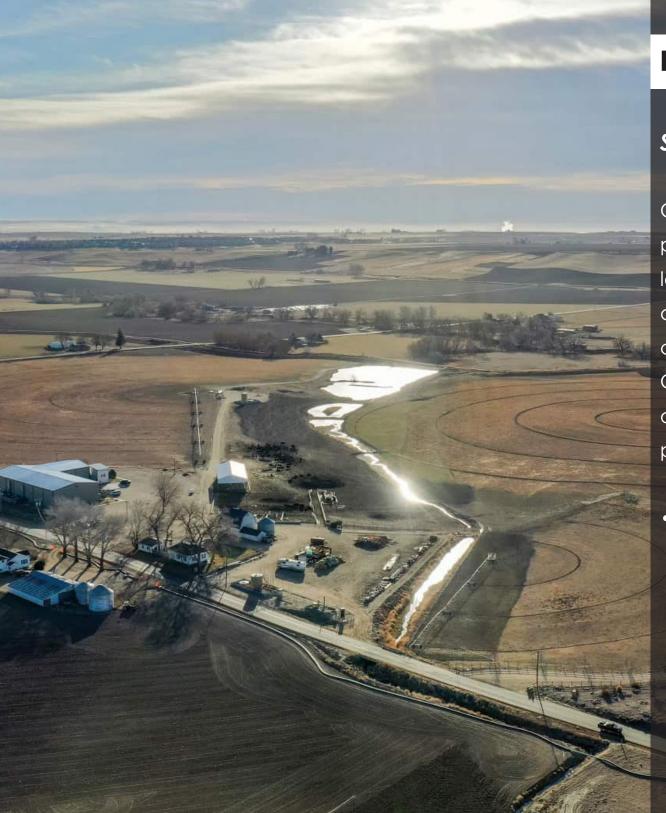

The property includes 5 shares
 of Home Supply Reservoir
 Company water and decreed
 pond with the potential for a
 non-potable water supply.

### **PROPERTY FEATURES**

**Location:** At the corner of County Road 46 and Colorado Blvd.

Section: 13

Township: 4N

Range: 68W

Total Acreage: ± 112 Acres

Water: 5 Shares Home Supply and decreed pond for non-potable water