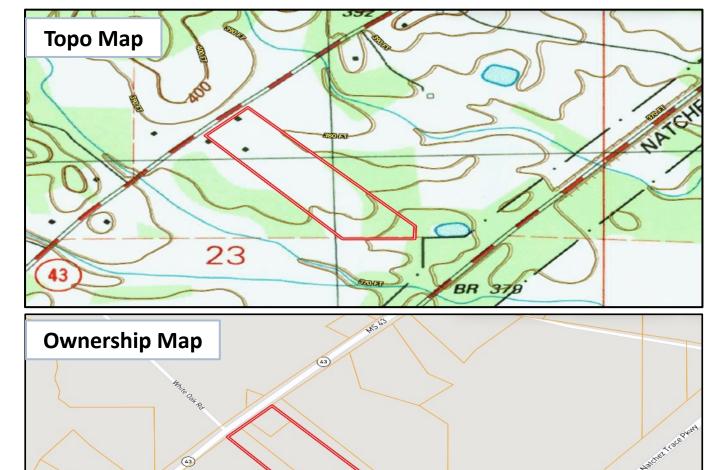

## 17+/- Acres in Leake County, MS

**Excellent location for Country Home or Mini-Farm** 

Welcome to this incredible 17± acre property in Leake County, Mississippi. With plenty of fenced road frontage, scattered large hardwood trees, a pond, and excellent pasture, this land offers a perfect opportunity for someone looking to build their dream home or small farm. Backed by the Natchez Trace, the property provides the convenience of being close to Jackson and Madison but offers the desired seclusion of country life. This tract is ready to build on, with water and power already available on site, an old house slab, and even a small shed stand on the property. Take advantage of this incredible property. It is sure to go quickly! Call Mike Odom today to schedule a showing!

<u>Directions from the intersection of Hwy 43 and Hwy 429 Thomastown, MS:</u> Travel Hwy 43 1.6 miles. The property will be on your right. <u>GOOGLE MAP LINK</u>