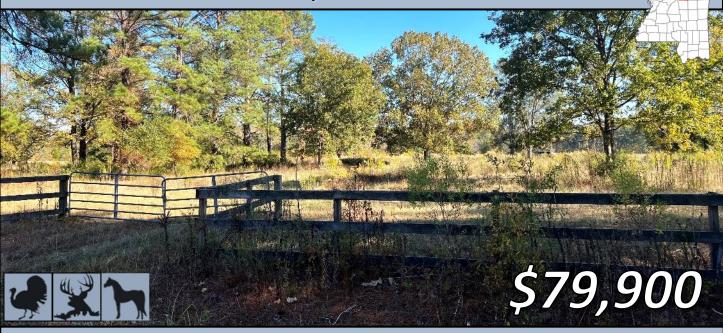

## 17+/- Acres in Leake County, MS

**Excellent location for Country Home or Mini-Farm** 

Welcome to this incredible 17± acre property in Leake County, Mississippi. With plenty of fenced road frontage, scattered large hardwood trees, a pond, and excellent pasture, this land offers a perfect opportunity for someone looking to build their dream home or small farm. Backed by the Natchez Trace, the property provides the convenience of being close to Jackson and Madison but offers the desired seclusion of country life. This tract is ready to build on, with water and power already available on site, an old house slab, and even a small shed stand on the property. Take advantage of this incredible property. It is sure to go quickly! Call Mike Odom today to schedule a showing!