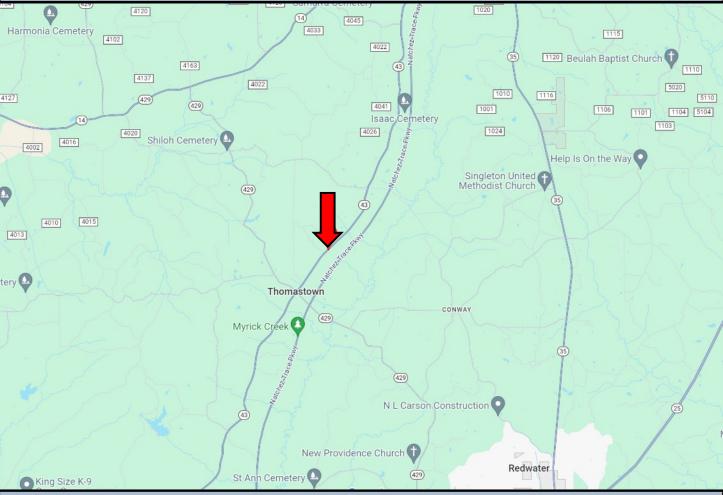

#### **Directional Map**

<u>Directions from the intersection of Hwy 43 and Hwy 429 Thomastown, MS:</u> Travel Hwy 43 1.6 miles. The property will be on your right. <u>GOOGLE MAP LINK</u>