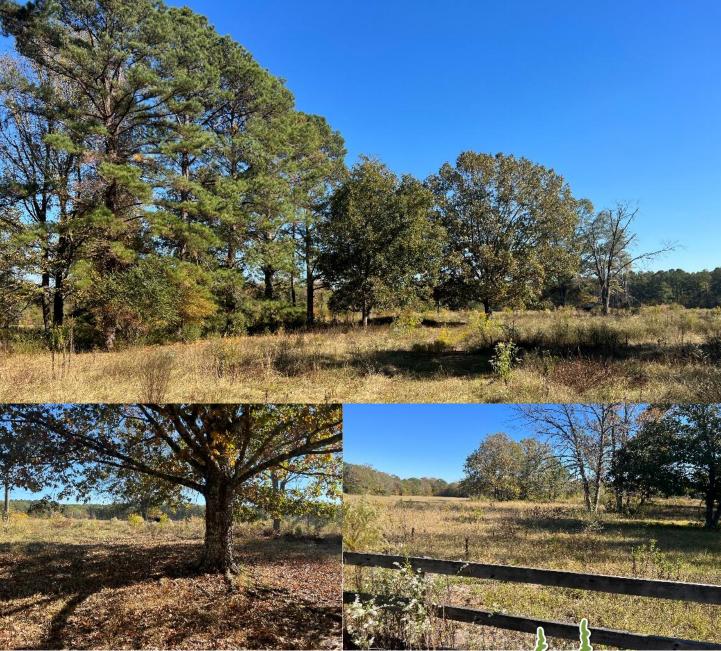

## 17+/- Acres in Leake County, MS

**Excellent location for Country Home or Mini-Farm** 

Welcome to this incredible 17± acre property in Leake County, Mississippi. With plenty of fenced road frontage, scattered large hardwood trees, a pond, and excellent pasture, this land offers a perfect opportunity for someone looking to build their dream home or small farm. Backed by the Natchez Trace, the property provides the convenience of being close to Jackson and Madison but offers the desired seclusion of country life. This tract is ready to build on, with water and power already available on site, an old house slab, and even a small shed stand on the property. Take advantage of this incredible property. It is sure to go quickly! Call Mike Odom today to schedule a showing!