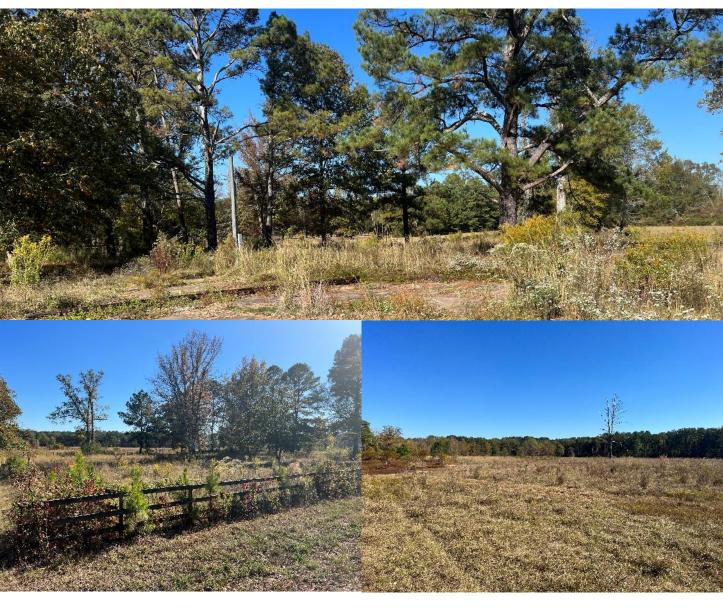

## 17+/- Acres in Leake County, MS

**Excellent location for Country Home or Mini-Farm** 

Welcome to this incredible 17± acre property in Leake County, Mississippi. With plenty of fenced road frontage, scattered large hardwood trees, a pond, and excellent pasture, this land offers a perfect opportunity for someone looking to build their dream home or small farm. Backed by the Natchez Trace, the property provides the convenience of being close to Jackson and Madison but offers the desired seclusion of country life. This tract is ready to build on, with water and power already available on site, an old house slab, and even a small shed stand on the property. Take advantage of this incredible property. It is sure to go quickly! Call Mike Odom today to schedule a showing!