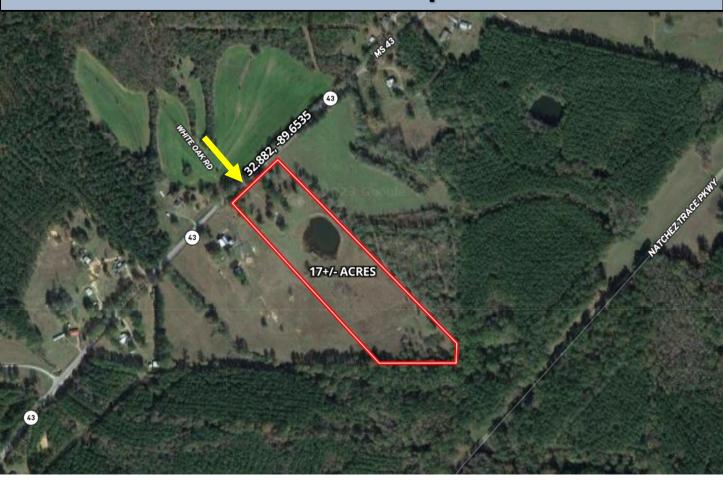

#### **Aerial Map**

Click Here for an Interactive Map

#### **Directional Map**

<u>Directions from the intersection of Hwy 43 and Hwy 429 Thomastown, MS:</u> Travel Hwy 43 1.6 miles. The property will be on your right. <u>GOOGLE MAP LINK</u>