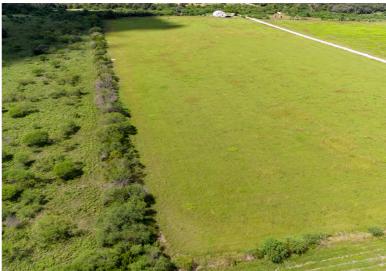

### PROPERTY DESCRIPTION.

Nestled in the heart of the Texas Coastal Bend in Refugio County lies this 20-acre with tons of potential. This splendid tract is not only a source of income from its Coastal Bermuda hay meadow, which yields 3 cuttings a year, but also a great hunting property. Bound by perimeter fencing on three sides & 1500 ft of Cliff Rd frontage, this property is currently under Ag Exemption. Adding to its allure is a 2500 sqft Quonset style metal building with a spacious 2000 sqft unfinished barndo apartment awaiting your finishing touches. Additional amenities on this property include a 2-inch capped shallow water well casing, 6kw generator, & a 250 g propane tank.