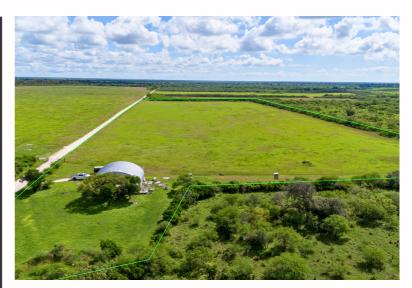

### PROPERTY DESCRIPTION.

Nestled in the heart of the Texas Coastal Bend in Refugio County lies this 20-acre with tons of potential. This splendid tract is not only a source of income from its Coastal Bermuda hay meadow, which yields 3 cuttings a year, but also a great hunting property. Bound by perimeter fencing on three sides & 1500 ft of Cliff Rd frontage, this property is currently under Ag Exemption. Adding to its allure is a 2500 sqft Quonset style metal building with a spacious 2000 sqft unfinished barndo apartment awaiting your finishing touches. Additional amenities on this property include a 2-inch capped shallow water well casing, 6kw generator, & a 250 g propane tank.