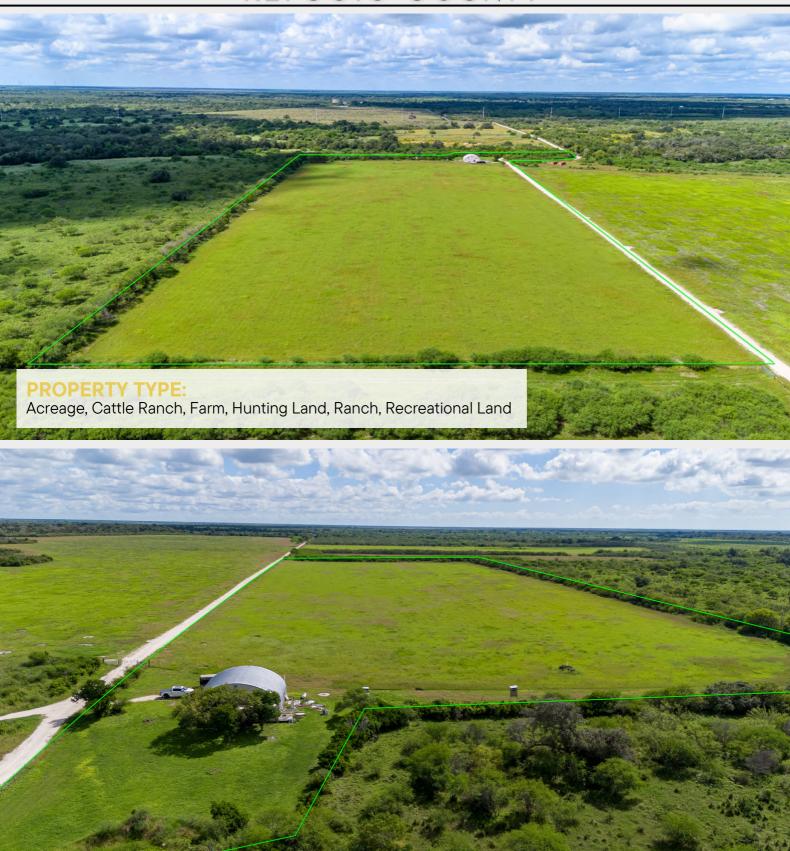

### PROPERTY DESCRIPTION.

Nestled in the heart of the Texas Coastal Bend in Refugio County lies this 20-acre with tons of potential. This splendid tract is not only a source of income from its Coastal Bermuda hay meadow, which yields 3 cuttings a year, but also a great hunting property. Bound by perimeter fencing on three sides & 1500 ft of Cliff Rd frontage, this property is currently under Ag Exemption. Adding to its allure is a 2500 sqft Quonset style metal building with a spacious 2000 sqft unfinished barndo apartment awaiting your finishing touches. Additional amenities on this property include a 2-inch capped shallow water well casing, 6kw generator, & a 250 g propane tank.