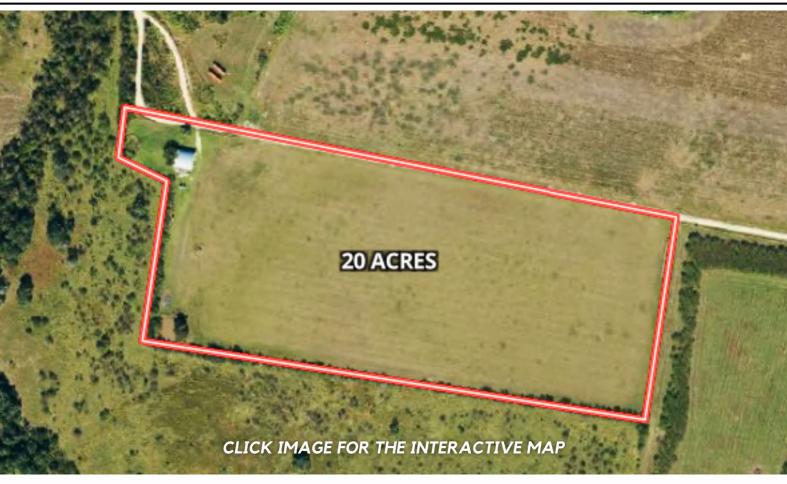

# 200 CLIFF RD. WOODSBORO, TX 78377 REFUGIO COUNTY

20± ACRES | \$240,000

### PROPERTY DESCRIPTION.

Nestled in the heart of the Texas Coastal Bend in Refugio County lies this 20-acre with tons of potential. This splendid tract is not only a source of income from its Coastal Bermuda hay meadow, which yields 3 cuttings a year, but also a great hunting property. Bound by perimeter fencing on three sides & 1500 ft of Cliff Rd frontage, this property is currently under Ag Exemption. Adding to its allure is a 2500 sqft Quonset style metal building with a spacious 2000 sqft unfinished barndo apartment awaiting your finishing touches. Additional amenities on this property include a 2-inch capped shallow water well casing, 6kw generator, & a 250 g propane tank.