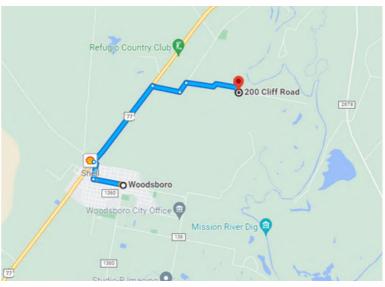

#### **DRIVING DIRECTIONS.**

#### From Woodsboro, TX

Head south on Hwy 77 for 3.3 miles. Then, make a left onto Toups Travel north on Hwy 77 for 1.7 miles. Then, make a right onto Toups Rd and continue for half a mile. Next, take a left onto Suntide Rd Rd and continue for half a mile. Next, take a left onto Suntide Rd and travel for a quarter mile. Finally, make a right onto Cliff Rd and and drive for a quarter mile. Finally, make a right onto Cliff Rd and proceed for 1.3 miles. The property is on the right.