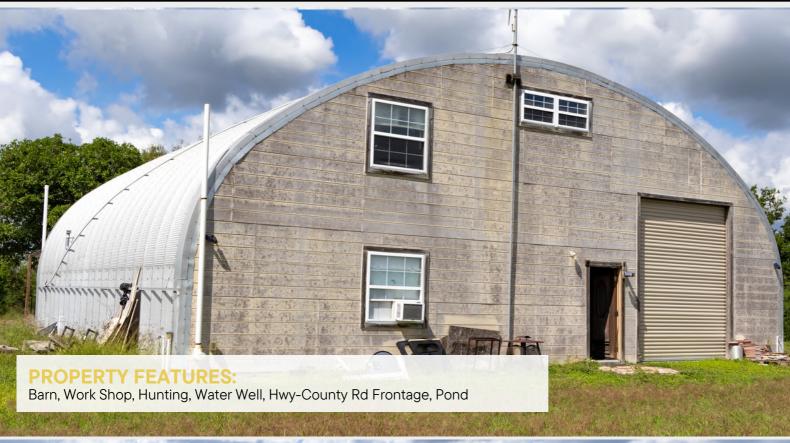

### PROPERTY DESCRIPTION.

Nestled in the heart of the Texas Coastal Bend in Refugio County lies this 20-acre with tons of potential. This splendid tract is not only a source of income from its Coastal Bermuda hay meadow, which yields 3 cuttings a year, but also a great hunting property. Bound by perimeter fencing on three sides & 1500 ft of Cliff Rd frontage, this property is currently under Ag Exemption. Adding to its allure is a 2500 sqft Quonset style metal building with a spacious 2000 sqft unfinished barndo apartment awaiting your finishing touches. Additional amenities on this property include a 2-inch capped shallow water well casing, 6kw generator, & a 250 g propane tank.