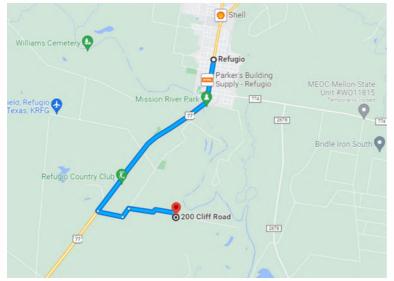

#### **DRIVING DIRECTIONS.**

#### From Refugio, TX:

drive for 1.3 miles. The property is on the right.