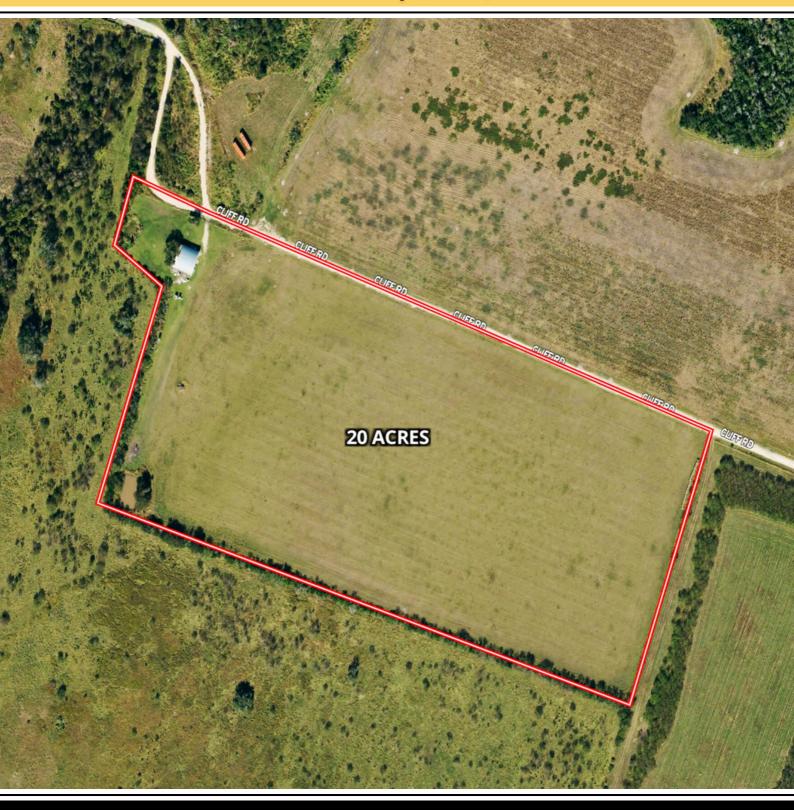

# 200 CLIFF RD. WOODSBORO, TX 78377 REFUGIO COUNTY

20± ACRES | \$240,000

### PROPERTY DESCRIPTION.

Nestled in the heart of the Texas Coastal Bend in Refugio County lies this 20-acre with tons of potential. This splendid tract is not only a source of income from its Coastal Bermuda hay meadow, which yields 3 cuttings a year, but also a great hunting property. Bound by perimeter fencing on three sides & 1500 ft of Cliff Rd frontage, this property is currently under Ag Exemption. Adding to its allure is a 2500 sqft Quonset style metal building with a spacious 2000 sqft unfinished barndo apartment awaiting your finishing touches. Additional amenities on this property include a 2-inch capped shallow water well casing, 6kw generator, & a 250 g propane tank.