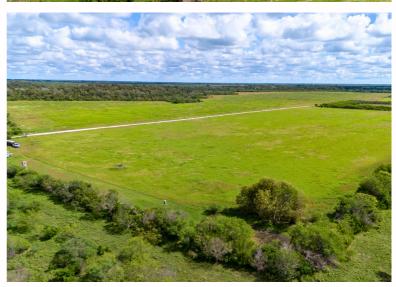

### PROPERTY DESCRIPTION.

Nestled in the heart of the Texas Coastal Bend in Refugio County lies this 20-acre with tons of potential. This splendid tract is not only a source of income from its Coastal Bermuda hay meadow, which yields 3 cuttings a year, but also a great hunting property. Bound by perimeter fencing on three sides & 1500 ft of Cliff Rd frontage, this property is currently under Ag Exemption. Adding to its allure is a 2500 sqft Quonset style metal building with a spacious 2000 sqft unfinished barndo apartment awaiting your finishing touches. Additional amenities on this property include a 2-inch capped shallow water well casing, 6kw generator, & a 250 g propane tank.