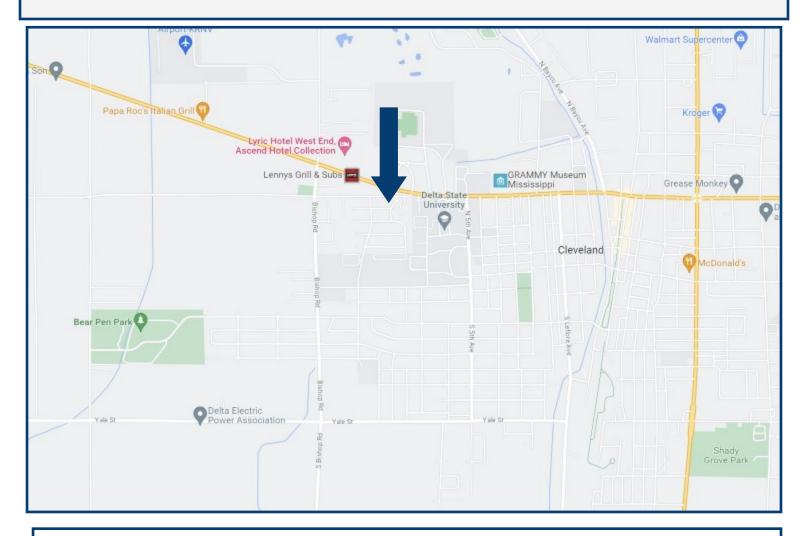

# **DIRECTIONAL MAP**

Address: 1203 W Sunflower Road, Cleveland, MS 38732

<u>Directions from Hwy 8 and Hwy 61 Cleveland, MS:</u> Head west on Sunflower Road for approximately 1.3 miles. Turn left onto W Sunflower Road. After 0.1 miles, the home will be on the right. <u>Click for Google Maps.</u>