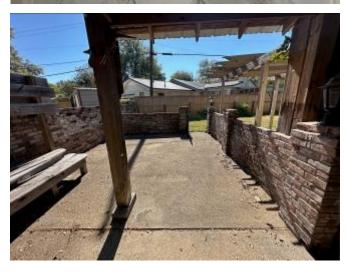

# RECENTLY REMODELED HOME 1203 W SUNFLOWER ROAD, CLEVELAND, MS 38732 BOLIVAR COUNTY

\$168,500

This three-bedroom, two-bathroom home was recently completely remodeled and is conveniently located near Delta State University, making it an excellent home for students and staff. The backyard's privacy fence adds to the patio's charm for gameday gatherings. The stainless steel gas range and other stainless steel appliances make it your dream kitchen. Call Tracey Bell to schedule your private showing! \*Agent is related to Seller