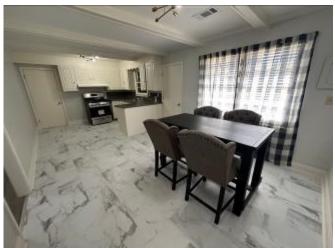

# RECENTLY REMODELED HOME 1203 W SUNFLOWER ROAD, CLEVELAND, MS 38732 BOLIVAR COUNTY

\$168,500

This three-bedroom, two-bathroom home was recently completely remodeled and is conveniently located near Delta State University, making it an excellent home for students and staff. The backyard's privacy fence adds to the patio's charm for gameday gatherings. The stainless steel gas range and other stainless steel appliances make it your dream kitchen. Call Tracey Bell to schedule your private showing! \*Agent is related to Seller