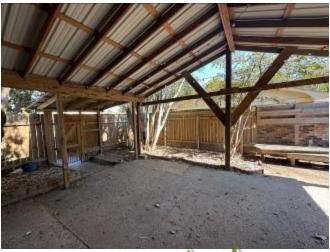

# RECENTLY REMODELED HOME 1203 W SUNFLOWER ROAD, CLEVELAND, MS 38732 BOLIVAR COUNTY

\$168,500

This three-bedroom, two-bathroom home was recently completely remodeled and is conveniently located near Delta State University, making it an excellent home for students and staff. The backyard's privacy fence adds to the patio's charm for gameday gatherings. The stainless steel gas range and other stainless steel appliances make it your dream kitchen. Call Tracey Bell to schedule your private showing! \*Agent is related to Seller