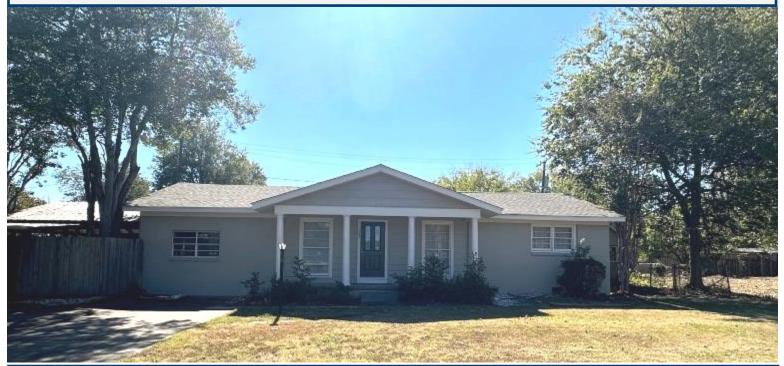

# RECENTLY REMODELED HOME 1203 W SUNFLOWER ROAD, CLEVELAND, MS 38732 BOLIVAR COUNTY

\$168,500

This three-bedroom, two-bathroom home was recently completely remodeled and is conveniently located near Delta State University, making it an excellent home for students and staff. The backyard's privacy fence adds to the patio's charm for gameday gatherings. The stainless steel gas range and other stainless steel appliances make it your dream kitchen. Call Tracey Bell to schedule your private showing! \*Agent is related to Seller