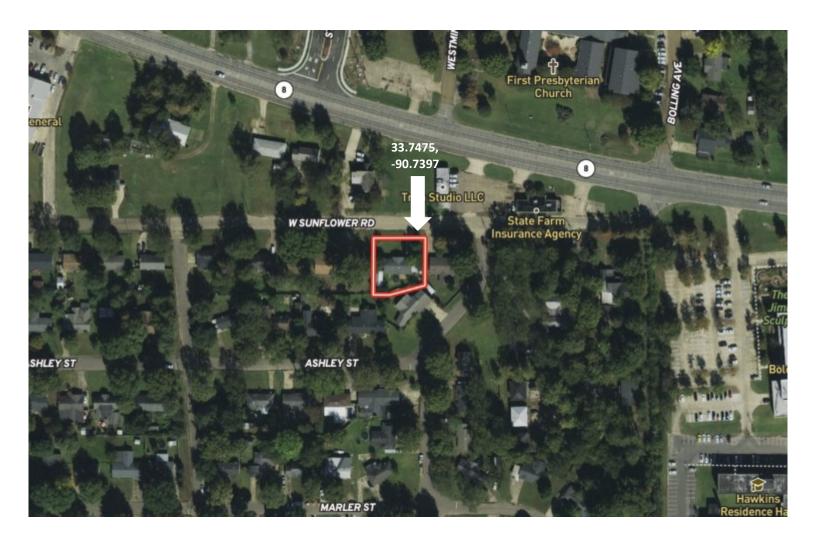

# **DIRECTIONAL MAP**

Address: 1203 W Sunflower Road, Cleveland, MS 38732

<u>Directions from Hwy 8 and Hwy 61 Cleveland, MS:</u> Head west on Sunflower Road for approximately 1.3 miles. Turn left onto W Sunflower Road. After 0.1 miles, the home will be on the right. <u>Click for Google Maps.</u>