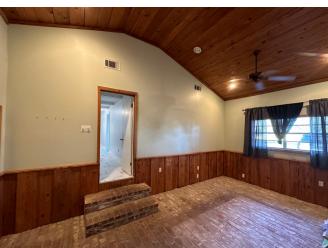

# RECENTLY REMODELED HOME 1203 W SUNFLOWER ROAD, CLEVELAND, MS 38732 BOLIVAR COUNTY

\$168,500

This three-bedroom, two-bathroom home was recently completely remodeled and is conveniently located near Delta State University, making it an excellent home for students and staff. The backyard's privacy fence adds to the patio's charm for gameday gatherings. The stainless steel gas range and other stainless steel appliances make it your dream kitchen. Call Tracey Bell to schedule your private showing! \*Agent is related to Seller