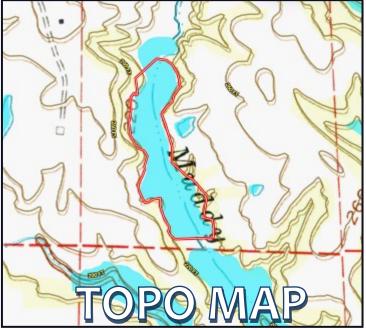

## UNIQUE OPPORTUNITY

22± Acre Lake in Warren County, MS

This extraordinary opportunity in Warren County, MS., is a unique time to acquire a magnificent 22± acre lake in the esteemed Fairways neighborhood in Vicksburg, Mississippi. This property is a testament to natural beauty, tranquility, and exclusivity and is rare as it is not attached to any surrounding land. Give Bruce a call to schedule your viewing today!

<u>Directions from I-20 in Bovina, MS</u>: Take exit 11 towards Bovina. Turn right onto Tiffentown Road and travel . 6 miles. Turn left onto Tucker Road and travel 5.7 miles. Turn left onto Oak Ridge Road and travel .7 miles. Turn left onto Henry Road and travel 1.1 miles. Continue onto Fairways Drive. After 453 ft., the lake will be on the right.

## DIRECTIONAL MAP

<u>Directions from I-20 in Bovina, MS</u>: Take exit 11 towards Bovina. Turn right onto Tiffentown Road and travel . 6 miles. Turn left onto Tucker Road and travel 5.7 miles. Turn left onto Oak Ridge Road and travel .7 miles. Turn left onto Henry Road and travel 1.1 miles. Continue onto Fairways Drive. After 453 ft., the lake will be on the right. <u>GOOGLE MAP LINK</u>