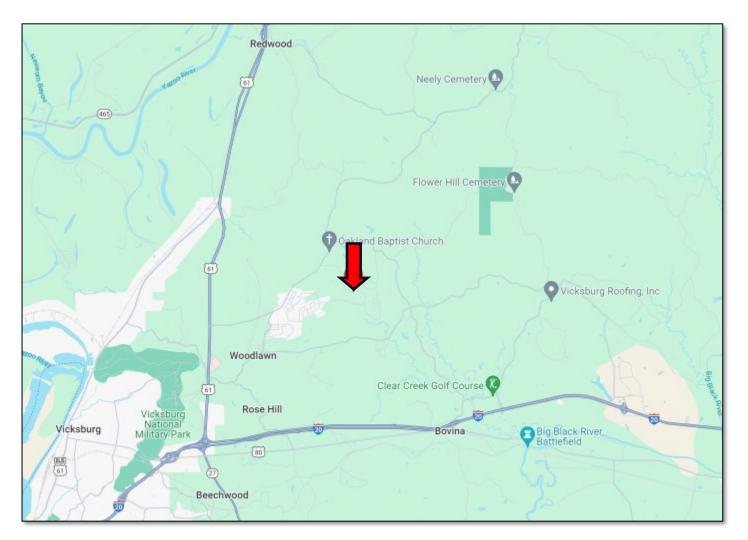

<u>Directions from I-20 in Bovina, MS</u>: Take exit 11 towards Bovina. Turn right onto Tiffentown Road and travel . 6 miles. Turn left onto Tucker Road and travel 5.7 miles. Turn left onto Oak Ridge Road and travel .7 miles. Turn left onto Henry Road and travel 1.1 miles. Continue onto Fairways Drive. After 453 ft., the lake will be on the right.

## DIRECTIONAL MAP

<u>Directions from I-20 in Bovina, MS</u>: Take exit 11 towards Bovina. Turn right onto Tiffentown Road and travel . 6 miles. Turn left onto Tucker Road and travel 5.7 miles. Turn left onto Oak Ridge Road and travel .7 miles. Turn left onto Henry Road and travel 1.1 miles. Continue onto Fairways Drive. After 453 ft., the lake will be on the right. <u>GOOGLE MAP LINK</u>