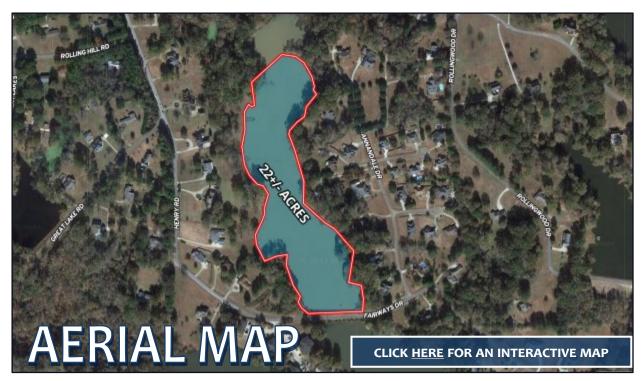

## UNIQUE OPPORTUNITY

22± Acre Lake in Warren County, MS

This extraordinary opportunity in Warren County, MS., is a unique time to acquire a magnificent 22± acre lake in the esteemed Fairways neighborhood in Vicksburg, Mississippi. This property is a testament to natural beauty, tranquility, and exclusivity and is rare as it is not attached to any surrounding land. Give Bruce a call to schedule your viewing today!