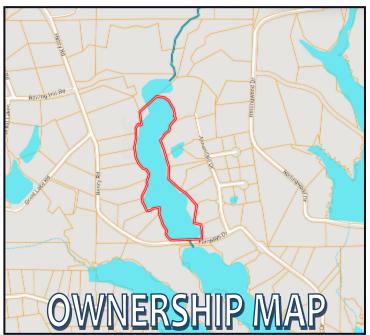

## UNIQUE OPPORTUNITY

22± Acre Lake in Warren County, MS

This extraordinary opportunity in Warren County, MS., is a unique time to acquire a magnificent 22± acre lake in the esteemed Fairways neighborhood in Vicksburg, Mississippi. This property is a testament to natural beauty, tranquility, and exclusivity and is rare as it is not attached to any surrounding land. Give Bruce a call to schedule your viewing today!

<u>Directions from I-20 in Bovina, MS</u>: Take exit 11 towards Bovina. Turn right onto Tiffentown Road and travel . 6 miles. Turn left onto Tucker Road and travel 5.7 miles. Turn left onto Oak Ridge Road and travel .7 miles. Turn left onto Henry Road and travel 1.1 miles. Continue onto Fairways Drive. After 453 ft., the lake will be on the right.

## DIRECTIONAL MAP

<u>Directions from I-20 in Bovina, MS</u>: Take exit 11 towards Bovina. Turn right onto Tiffentown Road and travel . 6 miles. Turn left onto Tucker Road and travel 5.7 miles. Turn left onto Oak Ridge Road and travel .7 miles. Turn left onto Henry Road and travel 1.1 miles. Continue onto Fairways Drive. After 453 ft., the lake will be on the right. <u>GOOGLE MAP LINK</u>