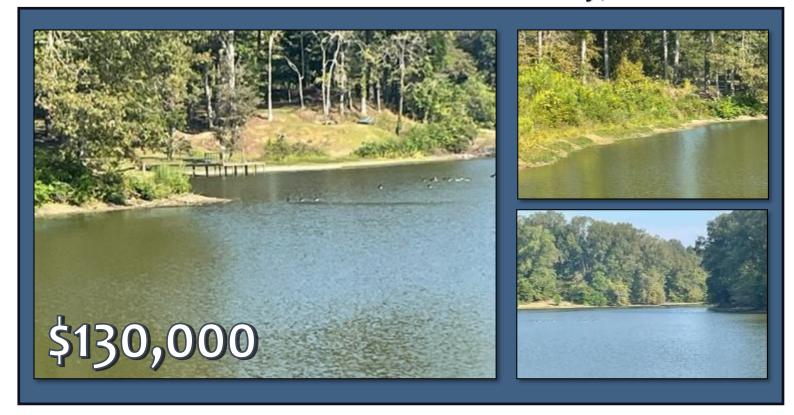

## UNIQUE OPPORTUNITY

22± Acre Lake in Warren County, MS

This extraordinary opportunity in Warren County, MS., is a unique time to acquire a magnificent 22± acre lake in the esteemed Fairways neighborhood in Vicksburg, Mississippi. This property is a testament to natural beauty, tranquility, and exclusivity and is rare as it is not attached to any surrounding land. Give Bruce a call to schedule your viewing today!