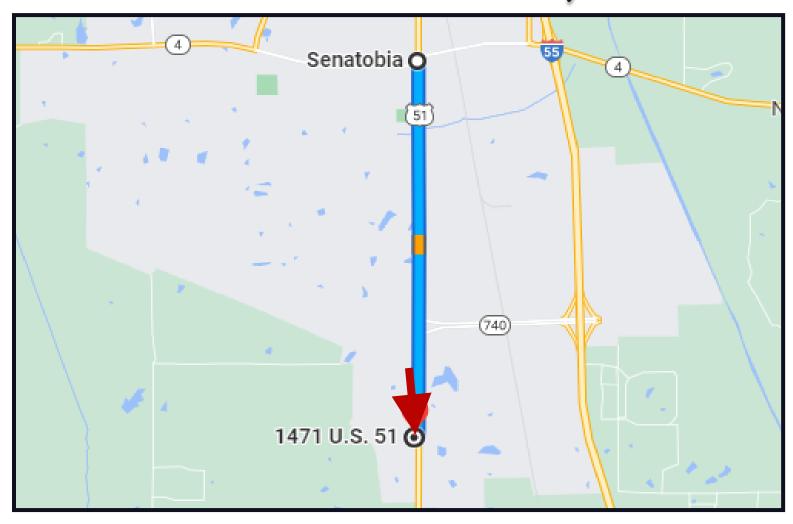

# Directional Map

<u>Directions from HWY 51 in Senatobia, MS</u>: Travel South on HWY 51 toward Como, MS for 3.0 miles and the property will be on your right.

#### **Google Maps Link**

KADERO EDLEY

REALTOR\*

Office: 601.898.2772 Cell: 601.488.7000

Kadero@TomSmithLand.com

A Real Estate Expert You Can Trust