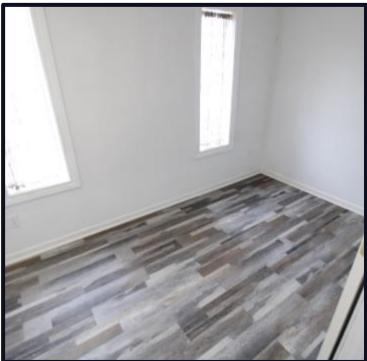

Have you been searching for a new office building for your business? Welcome to your new 2± acre commercial property located in Tate County, MS. The 1,340 sq. ft. concrete building offers three offices, a conference room, kitchen area, two and a half bath (bathtub requires water connection for use), and central HVAC. The property is just under 5 minutes south of Senatobia, MS, and about 40 minutes south of Memphis. The location is perfect being just off HWY 51 S in Senatobia, MS. An on-site Well provides the water supply and septic system, and the tin roof is approximately seven years old. The parking area provides ample space for multiple vehicles. This building offers a variety of options for any business owner. Owner financing is available with 20% down at 6% interest for 5 years. Call Kadero Edley today for your private showing!