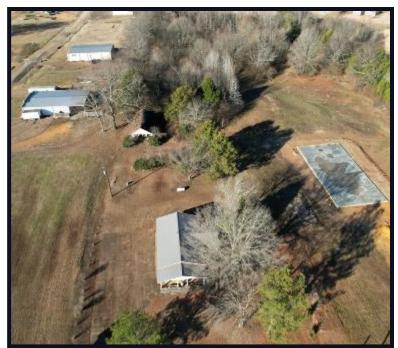

Have you been searching for a new office building for your business? Welcome to your new 2± acre commercial property located in Tate County, MS. The 1,340 sq. ft. concrete building offers three offices, a conference room, kitchen area, two and a half bath (bathtub requires water connection for use), and central HVAC. The property is just under 5 minutes south of Senatobia, MS, and about 40 minutes south of Memphis. The location is perfect being just off HWY 51 S in Senatobia, MS. An on-site Well provides the water supply and septic system, and the tin roof is approximately seven years old. The parking area provides ample space for multiple vehicles. This building offers a variety of options for any business owner. Owner financing is available with 20% down at 6% interest for 5 years. Call Kadero Edley today for your private showing!

# Ownership Map