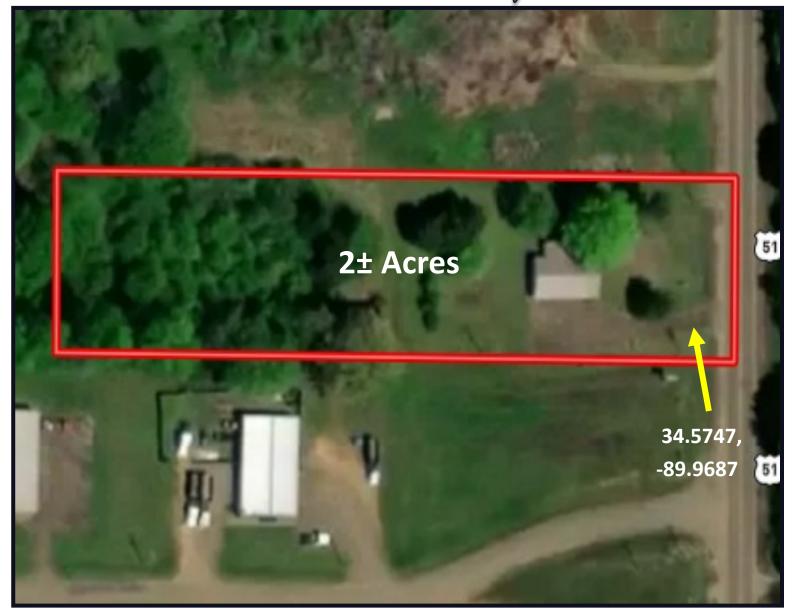

ing offers a variety of options for any business owner. Owner financing is available with 20% down at 6% interest for 5 years. Call Kadero Edley today for your private showing!



KADERO EDLEY REALTOR®

Office: 601.898.2772 Cell: 601.488.7000

Kadero@TomSmithLand.com



A Real Estate Expert You Can Trust











## KADERO EDLEY

Office: 601.898.2772 Cell: 601.488.7000

Kadero@TomSmithLand.com



### A Real Estate Expert You Can Trust TomSmithLandandHomes.com











## KADERO EDLEY

Office: 601.898.2772 Cell: 601.488.7000 Kadero@TomSmithLand.com



### A Real Estate Expert You Can Trust TomSmithLandandHomes.com











## KADERO EDLEY

Office: 601.898.2772 Cell: 601.488.7000 Kadero@TomSmithLand.com



## A Real Estate Expert You Can Trust TomSmithLandandHomes.com



# Aerial Map



#### Click here for Interactive Map

## KADERO EDLEY

Office: 601.898.2772 Cell: 601.488.7000 Kadero@TomSmithLand.com



A Real Estate Expert You Can Trust



# Ownership Map



#### KADERO EDLEY

REALTOR®

Office: 601.898.2772 Cell: 601.488.7000

Kadero@TomSmithLand.com



#### A Real Estate Expert You Can Trust



# Directional Map



<u>Directions from HWY 51 in Senatobia, MS</u>: Travel South on HWY 51 toward Como, MS for 3.0 miles and the property will be on your right.

#### **Google Maps Link**



KADERO EDLEY

REALTOR\*

Office: 601.898.2772 Cell: 601.488.7000

Kadero@TomSmithLand.com



A Real Estate Expert You Can Trust