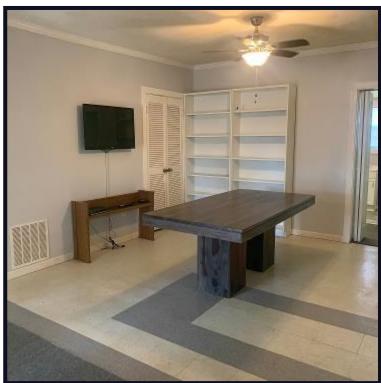

Have you been searching for a new office building for your business? Welcome to your new 2± acre commercial property located in Tate County, MS. The 1,340 sq. ft. concrete building offers three offices, a conference room, kitchen area, two and a half bath (bathtub requires water connection for use), and central HVAC. The property is just under 5 minutes south of Senatobia, MS, and about 40 minutes south of Memphis. The location is perfect being just off HWY 51 S in Senatobia, MS. An on-site Well provides the water supply and septic system, and the tin roof is approximately seven years old. The parking area provides ample space for multiple vehicles. This building offers a variety of options for any business owner. Owner financing is available with 20% down at 6% interest for 5 years. Call Kadero Edley today for your private showing!