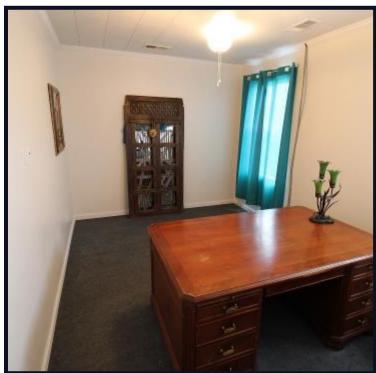

Have you been searching for a new office building for your business? Welcome to your new 2± acre commercial property located in Tate County, MS. The 1,340 sq. ft. concrete building offers three offices, a conference room, kitchen area, two and a half bath (bathtub requires water connection for use), and central HVAC. The property is just under 5 minutes south of Senatobia, MS, and about 40 minutes south of Memphis. The location is perfect being just off HWY 51 S in Senatobia, MS. An on-site Well provides the water supply and septic system, and the tin roof is approximately seven years old. The parking area provides ample space for multiple vehicles. This building offers a variety of options for any business owner. Owner financing is available with 20% down at 6% interest for 5 years. Call Kadero Edley today for your private showing!