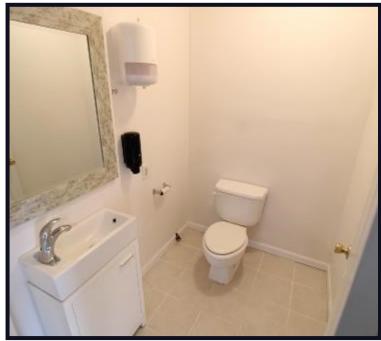

Have you been searching for a new office building for your business? Welcome to your new 2± acre commercial property located in Tate County, MS. The 1,340 sq. ft. concrete building offers three offices, a conference room, kitchen area, two and a half bath (bathtub requires water connection for use), and central HVAC. The property is just under 5 minutes south of Senatobia, MS, and about 40 minutes south of Memphis. The location is perfect being just off HWY 51 S in Senatobia, MS. An on-site Well provides the water supply and septic system, and the tin roof is approximately seven years old. The parking area provides ample space for multiple vehicles. This building offers a variety of options for any business owner. Owner financing is available with 20% down at 6% interest for 5 years. Call Kadero Edley today for your private showing!