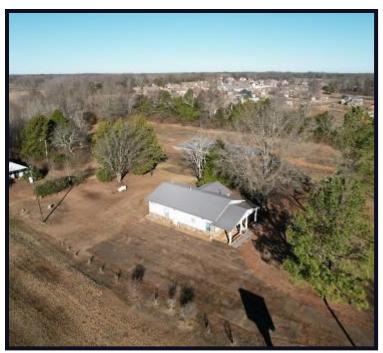

Have you been searching for a new office building for your business? Welcome to your new 2± acre commercial property located in Tate County, MS. The 1,340 sq. ft. concrete building offers three offices, a conference room, kitchen area, two and a half bath (bathtub requires water connection for use), and central HVAC. The property is just under 5 minutes south of Senatobia, MS, and about 40 minutes south of Memphis. The location is perfect being just off HWY 51 S in Senatobia, MS. An on-site Well provides the water supply and septic system, and the tin roof is approximately seven years old. The parking area provides ample space for multiple vehicles. This building offers a variety of options for any business owner. Owner financing is available with 20% down at 6% interest for 5 years. Call Kadero Edley today for your private showing!

# Aerial Map