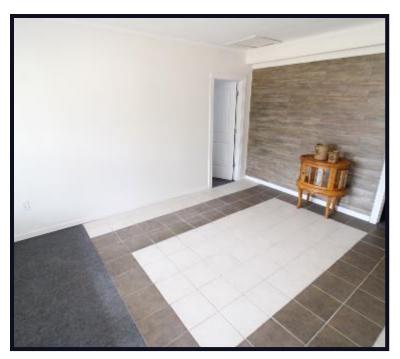

Have you been searching for a new office building for your business? Welcome to your new 2± acre commercial property located in Tate County, MS. The 1,340 sq. ft. concrete building offers three offices, a conference room, kitchen area, two and a half bath (bathtub requires water connection for use), and central HVAC. The property is just under 5 minutes south of Senatobia, MS, and about 40 minutes south of Memphis. The location is perfect being just off HWY 51 S in Senatobia, MS. An on-site Well provides the water supply and septic system, and the tin roof is approximately seven years old. The parking area provides ample space for multiple vehicles. This building offers a variety of options for any business owner. Owner financing is available with 20% down at 6% interest for 5 years. Call Kadero Edley today for your private showing!