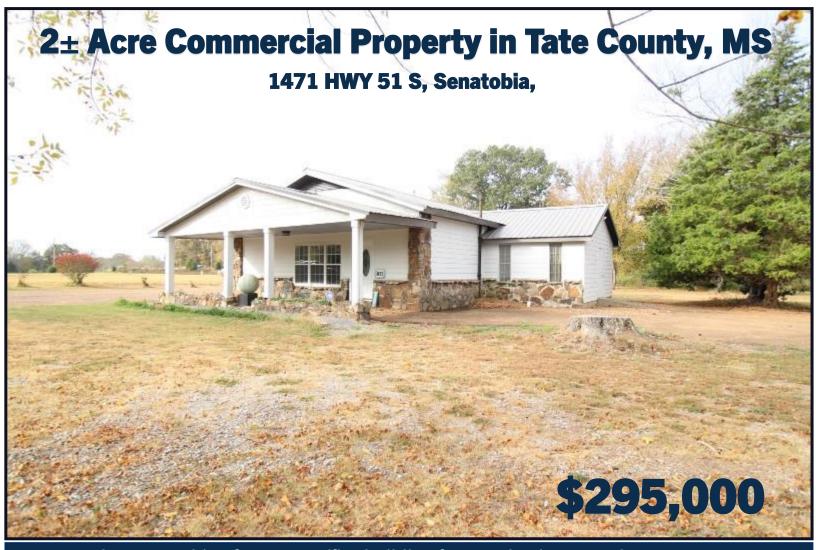

Have you been searching for a new office building for your business? Welcome to your new 2± acre commercial property located in Tate County, MS. The 1,340 sq. ft. concrete building offers three offices, a conference room, kitchen area, two and a half bath (bathtub requires water connection for use), and central HVAC. The property is just under 5 minutes south of Senatobia, MS, and about 40 minutes south of Memphis. The location is perfect being just off HWY 51 S in Senatobia, MS. An on-site Well provides the water supply and septic system, and the tin roof is approximately seven years old. The parking area provides ample space for multiple vehicles. This building offers a variety of options for any business owner. Owner financing is available with 20% down at 6% interest for 5 years. Call Kadero Edley today for your private showing!