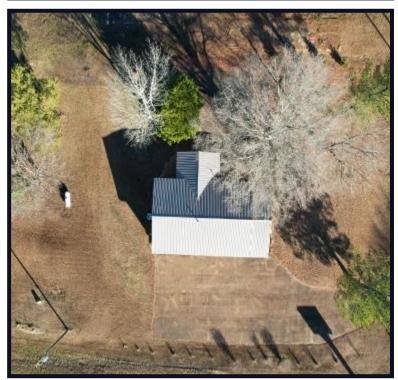

Have you been searching for a new office building for your business? Welcome to your new 2± acre commercial property located in Tate County, MS. The 1,340 sq. ft. concrete building offers three offices, a conference room, kitchen area, two and a half bath (bathtub requires water connection for use), and central HVAC. The property is just under 5 minutes south of Senatobia, MS, and about 40 minutes south of Memphis. The location is perfect being just off HWY 51 S in Senatobia, MS. An on-site Well provides the water supply and septic system, and the tin roof is approximately seven years old. The parking area provides ample space for multiple vehicles. This building offers a variety of options for any business owner. Owner financing is available with 20% down at 6% interest for 5 years. Call Kadero Edley today for your private showing!

# Aerial Map