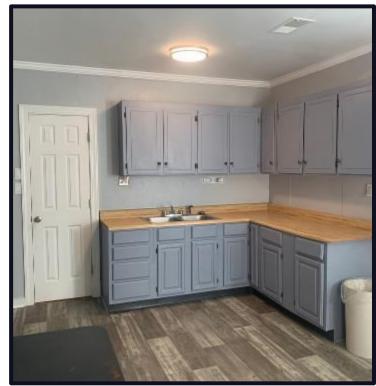

Have you been searching for a new office building for your business? Welcome to your new 2± acre commercial property located in Tate County, MS. The 1,340 sq. ft. concrete building offers three offices, a conference room, kitchen area, two and a half bath (bathtub requires water connection for use), and central HVAC. The property is just under 5 minutes south of Senatobia, MS, and about 40 minutes south of Memphis. The location is perfect being just off HWY 51 S in Senatobia, MS. An on-site Well provides the water supply and septic system, and the tin roof is approximately seven years old. The parking area provides ample space for multiple vehicles. This building offers a variety of options for any business owner. Owner financing is available with 20% down at 6% interest for 5 years. Call Kadero Edley today for your private showing!