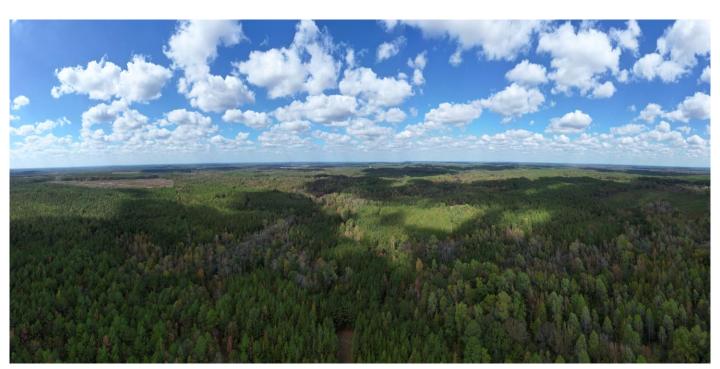

## RECREATIONAL/HUNTING CAMP 91.4± Acres in Attala County, MS

This 91.4± acre recreational hunting tract in Attala County, MS, has a lot to offer. When you first pull into the property, you notice the privacy right away. When entering the gates, you are greeted by a 40x40-foot structure with a camper, washroom, and skinning shed. There is also a 48x18-foot barn equipped with all the hookups needed for a fifth-wheel camper. Next to this barn is an outdoor family area with a TV, fireplace, and kitchen. Attached to this is an equipment building with a bathroom and four garage bays with roll-up doors. Next to the 48x16 foot barn are two more full hookups and parking spaces for two more campers. This property also features a great interior road system, allowing excellent access. Five shooting houses look over multiple food plots, in addition to seven deer feeders and five ladder stands. There is also an additional 145± acres of lease available neighboring the property. If you are looking for a turn-key hunting property, look no further than this 91.4± acres just 15 minutes outside of Kosciusko, MS, and just under an hour from Canton and Madison, MS! To schedule a private showing, call or text Walker!