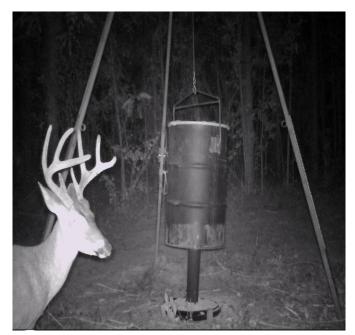

## RECREATIONAL/HUNTING CAMP 91.4± Acres in Attala County, MS

This 91.4± acre recreational hunting tract in Attala County, MS, has a lot to offer. When you first pull into the property, you notice the privacy right away. When entering the gates, you are greeted by a 40x40-foot structure with a camper, washroom, and skinning shed. There is also a 48x18-foot barn equipped with all the hookups needed for a fifth-wheel camper. Next to this barn is an outdoor family area with a TV, fireplace, and kitchen. Attached to this is an equipment building with a bathroom and four garage bays with roll-up doors. Next to the 48x16 foot barn are two more full hookups and parking spaces for two more campers. This property also features a great interior road system, allowing excellent access. Five shooting houses look over multiple food plots, in addition to seven deer feeders and five ladder stands. There is also an additional 145± acres of lease available neighboring the property. If you are looking for a turn-key hunting property, look no further than this 91.4± acres just 15 minutes outside of Kosciusko, MS, and just under an hour from Canton and Madison, MS! To schedule a private showing, call or text Walker!