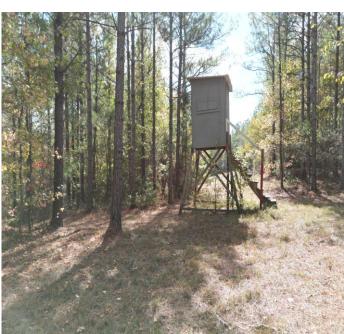

## RECREATIONAL/HUNTING CAMP 91.4± Acres in Attala County, MS

This 91.4± acre recreational hunting tract in Attala County, MS, has a lot to offer. When you first pull into the property, you notice the privacy right away. When entering the gates, you are greeted by a 40x40-foot structure with a camper, washroom, and skinning shed. There is also a 48x18-foot barn equipped with all the hookups needed for a fifth-wheel camper. Next to this barn is an outdoor family area with a TV, fireplace, and kitchen. Attached to this is an equipment building with a bathroom and four garage bays with roll-up doors. Next to the 48x16 foot barn are two more full hookups and parking spaces for two more campers. This property also features a great interior road system, allowing excellent access. Five shooting houses look over multiple food plots, in addition to seven deer feeders and five ladder stands. There is also an additional 145± acres of lease available neighboring the property. If you are looking for a turn-key hunting property, look no further than this 91.4± acres just 15 minutes outside of Kosciusko, MS, and just under an hour from Canton and Madison, MS! To schedule a private showing, call or text Walker!