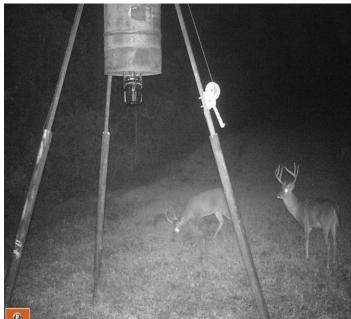

## RECREATIONAL/HUNTING CAMP 91.4± Acres in Attala County, MS

This 91.4± acre recreational hunting tract in Attala County, MS, has a lot to offer. When you first pull into the property, you notice the privacy right away. When entering the gates, you are greeted by a 40x40-foot structure with a camper, washroom, and skinning shed. There is also a 48x18-foot barn equipped with all the hookups needed for a fifth-wheel camper. Next to this barn is an outdoor family area with a TV, fireplace, and kitchen. Attached to this is an equipment building with a bathroom and four garage bays with roll-up doors. Next to the 48x16 foot barn are two more full hookups and parking spaces for two more campers. This property also features a great interior road system, allowing excellent access. Five shooting houses look over multiple food plots, in addition to seven deer feeders and five ladder stands. There is also an additional 145± acres of lease available neighboring the property. If you are looking for a turn-key hunting property, look no further than this 91.4± acres just 15 minutes outside of Kosciusko, MS, and just under an hour from Canton and Madison, MS! To schedule a private showing, call or text Walker!