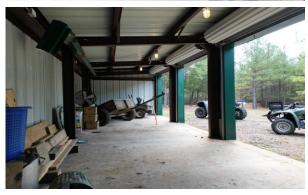

## RECREATIONAL/HUNTING CAMP 91.4± Acres in Attala County, MS

This 91.4± acre recreational hunting tract in Attala County, MS, has a lot to offer. When you first pull into the property, you notice the privacy right away. When entering the gates, you are greeted by a 40x40-foot structure with a camper, washroom, and skinning shed. There is also a 48x18-foot barn equipped with all the hookups needed for a fifth-wheel camper. Next to this barn is an outdoor family area with a TV, fireplace, and kitchen. Attached to this is an equipment building with a bathroom and four garage bays with roll-up doors. Next to the 48x16 foot barn are two more full hookups and parking spaces for two more campers. This property also features a great interior road system, allowing excellent access. Five shooting houses look over multiple food plots, in addition to seven deer feeders and five ladder stands. There is also an additional 145± acres of lease available neighboring the property. If you are looking for a turn-key hunting property, look no further than this 91.4± acres just 15 minutes outside of Kosciusko, MS, and just under an hour from Canton and Madison, MS! To schedule a private showing, call or text Walker!