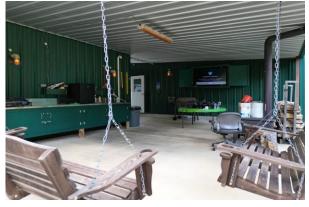

## RECREATIONAL/HUNTING CAMP 91.4± Acres in Attala County, MS

This 91.4± acre recreational hunting tract in Attala County, MS, has a lot to offer. When you first pull into the property, you notice the privacy right away. When entering the gates, you are greeted by a 40x40-foot structure with a camper, washroom, and skinning shed. There is also a 48x18-foot barn equipped with all the hookups needed for a fifth-wheel camper. Next to this barn is an outdoor family area with a TV, fireplace, and kitchen. Attached to this is an equipment building with a bathroom and four garage bays with roll-up doors. Next to the 48x16 foot barn are two more full hookups and parking spaces for two more campers. This property also features a great interior road system, allowing excellent access. Five shooting houses look over multiple food plots, in addition to seven deer feeders and five ladder stands. There is also an additional 145± acres of lease available neighboring the property. If you are looking for a turn-key hunting property, look no further than this 91.4± acres just 15 minutes outside of Kosciusko, MS, and just under an hour from Canton and Madison, MS! To schedule a private showing, call or text Walker!