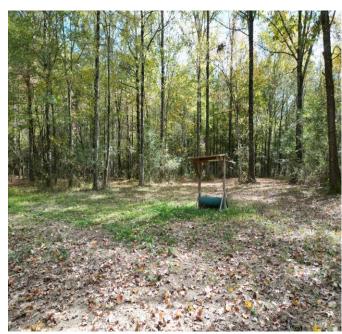

## RECREATIONAL/HUNTING CAMP 91.4± Acres in Attala County, MS

This 91.4± acre recreational hunting tract in Attala County, MS, has a lot to offer. When you first pull into the property, you notice the privacy right away. When entering the gates, you are greeted by a 40x40-foot structure with a camper, washroom, and skinning shed. There is also a 48x18-foot barn equipped with all the hookups needed for a fifth-wheel camper. Next to this barn is an outdoor family area with a TV, fireplace, and kitchen. Attached to this is an equipment building with a bathroom and four garage bays with roll-up doors. Next to the 48x16 foot barn are two more full hookups and parking spaces for two more campers. This property also features a great interior road system, allowing excellent access. Five shooting houses look over multiple food plots, in addition to seven deer feeders and five ladder stands. There is also an additional 145± acres of lease available neighboring the property. If you are looking for a turn-key hunting property, look no further than this 91.4± acres just 15 minutes outside of Kosciusko, MS, and just under an hour from Canton and Madison, MS! To schedule a private showing, call or text Walker!