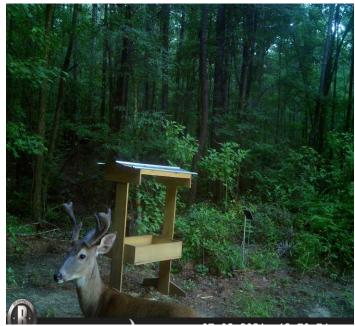

## RECREATIONAL/HUNTING CAMP 91.4± Acres in Attala County, MS

This 91.4± acre recreational hunting tract in Attala County, MS, has a lot to offer. When you first pull into the property, you notice the privacy right away. When entering the gates, you are greeted by a 40x40-foot structure with a camper, washroom, and skinning shed. There is also a 48x18-foot barn equipped with all the hookups needed for a fifth-wheel camper. Next to this barn is an outdoor family area with a TV, fireplace, and kitchen. Attached to this is an equipment building with a bathroom and four garage bays with roll-up doors. Next to the 48x16 foot barn are two more full hookups and parking spaces for two more campers. This property also features a great interior road system, allowing excellent access. Five shooting houses look over multiple food plots, in addition to seven deer feeders and five ladder stands. There is also an additional 145± acres of lease available neighboring the property. If you are looking for a turn-key hunting property, look no further than this 91.4± acres just 15 minutes outside of Kosciusko, MS, and just under an hour from Canton and Madison, MS! To schedule a private showing, call or text Walker!