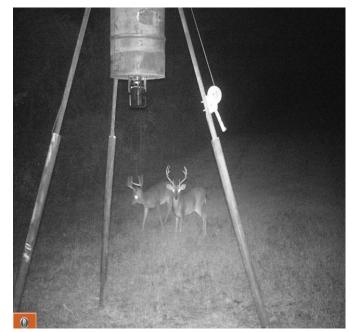

## RECREATIONAL/HUNTING CAMP 91.4± Acres in Attala County, MS

This 91.4± acre recreational hunting tract in Attala County, MS, has a lot to offer. When you first pull into the property, you notice the privacy right away. When entering the gates, you are greeted by a 40x40-foot structure with a camper, washroom, and skinning shed. There is also a 48x18-foot barn equipped with all the hookups needed for a fifth-wheel camper. Next to this barn is an outdoor family area with a TV, fireplace, and kitchen. Attached to this is an equipment building with a bathroom and four garage bays with roll-up doors. Next to the 48x16 foot barn are two more full hookups and parking spaces for two more campers. This property also features a great interior road system, allowing excellent access. Five shooting houses look over multiple food plots, in addition to seven deer feeders and five ladder stands. There is also an additional 145± acres of lease available neighboring the property. If you are looking for a turn-key hunting property, look no further than this 91.4± acres just 15 minutes outside of Kosciusko, MS, and just under an hour from Canton and Madison, MS! To schedule a private showing, call or text Walker!