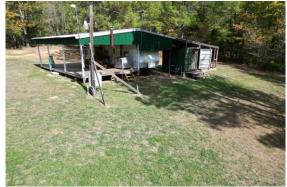

## RECREATIONAL/HUNTING CAMP 91.4± Acres in Attala County, MS

This 91.4± acre recreational hunting tract in Attala County, MS, has a lot to offer. When you first pull into the property, you notice the privacy right away. When entering the gates, you are greeted by a 40x40-foot structure with a camper, washroom, and skinning shed. There is also a 48x18-foot barn equipped with all the hookups needed for a fifth-wheel camper. Next to this barn is an outdoor family area with a TV, fireplace, and kitchen. Attached to this is an equipment building with a bathroom and four garage bays with roll-up doors. Next to the 48x16 foot barn are two more full hookups and parking spaces for two more campers. This property also features a great interior road system, allowing excellent access. Five shooting houses look over multiple food plots, in addition to seven deer feeders and five ladder stands. There is also an additional 145± acres of lease available neighboring the property. If you are looking for a turn-key hunting property, look no further than this 91.4± acres just 15 minutes outside of Kosciusko, MS, and just under an hour from Canton and Madison, MS! To schedule a private showing, call or text Walker!