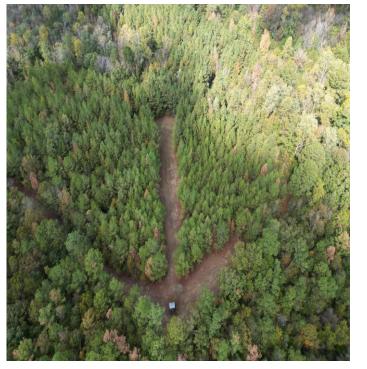

## RECREATIONAL/HUNTING CAMP 91.4± Acres in Attala County, MS

This 91.4± acre recreational hunting tract in Attala County, MS, has a lot to offer. When you first pull into the property, you notice the privacy right away. When entering the gates, you are greeted by a 40x40-foot structure with a camper, washroom, and skinning shed. There is also a 48x18-foot barn equipped with all the hookups needed for a fifth-wheel camper. Next to this barn is an outdoor family area with a TV, fireplace, and kitchen. Attached to this is an equipment building with a bathroom and four garage bays with roll-up doors. Next to the 48x16 foot barn are two more full hookups and parking spaces for two more campers. This property also features a great interior road system, allowing excellent access. Five shooting houses look over multiple food plots, in addition to seven deer feeders and five ladder stands. There is also an additional 145± acres of lease available neighboring the property. If you are looking for a turn-key hunting property, look no further than this 91.4± acres just 15 minutes outside of Kosciusko, MS, and just under an hour from Canton and Madison, MS! To schedule a private showing, call or text Walker!