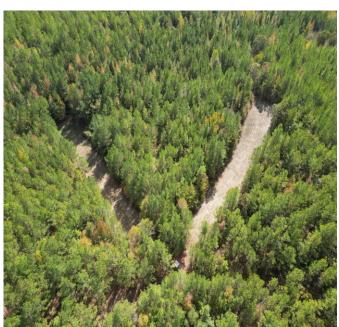

## RECREATIONAL/HUNTING CAMP 91.4± Acres in Attala County, MS

This 91.4± acre recreational hunting tract in Attala County, MS, has a lot to offer. When you first pull into the property, you notice the privacy right away. When entering the gates, you are greeted by a 40x40-foot structure with a camper, washroom, and skinning shed. There is also a 48x18-foot barn equipped with all the hookups needed for a fifth-wheel camper. Next to this barn is an outdoor family area with a TV, fireplace, and kitchen. Attached to this is an equipment building with a bathroom and four garage bays with roll-up doors. Next to the 48x16 foot barn are two more full hookups and parking spaces for two more campers. This property also features a great interior road system, allowing excellent access. Five shooting houses look over multiple food plots, in addition to seven deer feeders and five ladder stands. There is also an additional 145± acres of lease available neighboring the property. If you are looking for a turn-key hunting property, look no further than this 91.4± acres just 15 minutes outside of Kosciusko, MS, and just under an hour from Canton and Madison, MS! To schedule a private showing, call or text Walker!