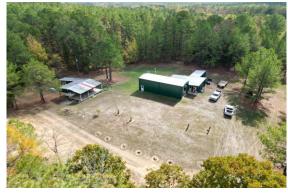

## RECREATIONAL/HUNTING CAMP 91.4± Acres in Attala County, MS

This 91.4± acre recreational hunting tract in Attala County, MS, has a lot to offer. When you first pull into the property, you notice the privacy right away. When entering the gates, you are greeted by a 40x40-foot structure with a camper, washroom, and skinning shed. There is also a 48x18-foot barn equipped with all the hookups needed for a fifth-wheel camper. Next to this barn is an outdoor family area with a TV, fireplace, and kitchen. Attached to this is an equipment building with a bathroom and four garage bays with roll-up doors. Next to the 48x16 foot barn are two more full hookups and parking spaces for two more campers. This property also features a great interior road system, allowing excellent access. Five shooting houses look over multiple food plots, in addition to seven deer feeders and five ladder stands. There is also an additional 145± acres of lease available neighboring the property. If you are looking for a turn-key hunting property, look no further than this 91.4± acres just 15 minutes outside of Kosciusko, MS, and just under an hour from Canton and Madison, MS! To schedule a private showing, call or text Walker!