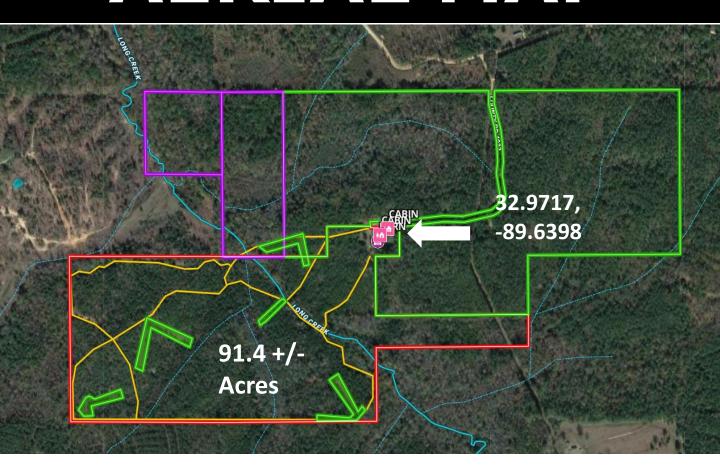

# AERIAL MAP

## RECREATIONAL/HUNTING CAMP 91.4± Acres in Attala County, MS

This 91.4± acre recreational hunting tract in Attala County, MS, has a lot to offer. When you first pull into the property, you notice the privacy right away. When entering the gates, you are greeted by a 40x40-foot structure with a camper, washroom, and skinning shed. There is also a 48x18-foot barn equipped with all the hookups needed for a fifth-wheel camper. Next to this barn is an outdoor family area with a TV, fireplace, and kitchen. Attached to this is an equipment building with a bathroom and four garage bays with roll-up doors. Next to the 48x16 foot barn are two more full hookups and parking spaces for two more campers. This property also features a great interior road system, allowing excellent access. Five shooting houses look over multiple food plots, in addition to seven deer feeders and five ladder stands. There is also an additional 145± acres of lease available neighboring the property. If you are looking for a turn-key hunting property, look no further than this 91.4± acres just 15 minutes outside of Kosciusko, MS, and just under an hour from Canton and Madison, MS! To schedule a private showing, call or text Walker!