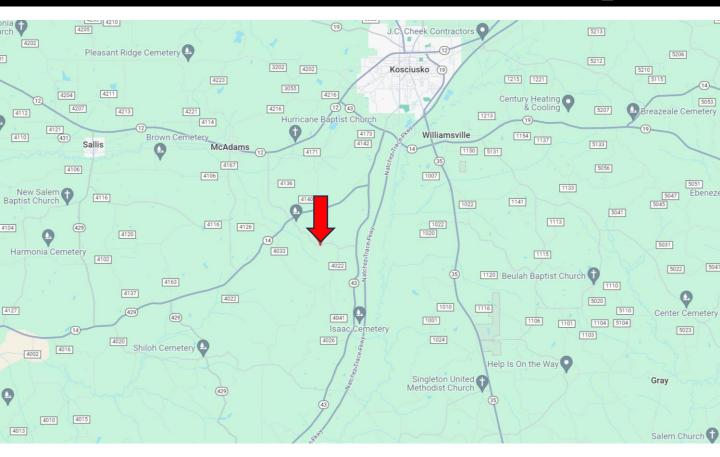

# Directional Map

<u>Directions from Hwy 43 and Hwy 14 in Kosciusko, MS:</u> Turn onto Hwy 14/Hwy 43S and travel 4 miles. Turn right onto County Road 4022 and travel .6 miles. Turn right onto County Road 4045 and travel .7 miles. Turn left onto County Road 4032. After .4 miles, you will dead end into the property. GOOGLE MAP LINK