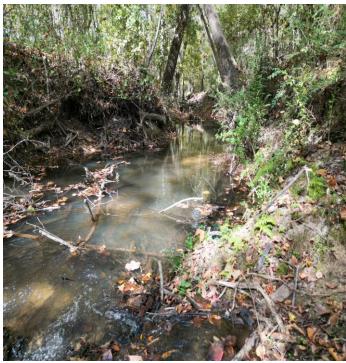

## RECREATIONAL/HUNTING CAMP 91.4± Acres in Attala County, MS

This 91.4± acre recreational hunting tract in Attala County, MS, has a lot to offer. When you first pull into the property, you notice the privacy right away. When entering the gates, you are greeted by a 40x40-foot structure with a camper, washroom, and skinning shed. There is also a 48x18-foot barn equipped with all the hookups needed for a fifth-wheel camper. Next to this barn is an outdoor family area with a TV, fireplace, and kitchen. Attached to this is an equipment building with a bathroom and four garage bays with roll-up doors. Next to the 48x16 foot barn are two more full hookups and parking spaces for two more campers. This property also features a great interior road system, allowing excellent access. Five shooting houses look over multiple food plots, in addition to seven deer feeders and five ladder stands. There is also an additional 145± acres of lease available neighboring the property. If you are looking for a turn-key hunting property, look no further than this 91.4± acres just 15 minutes outside of Kosciusko, MS, and just under an hour from Canton and Madison, MS! To schedule a private showing, call or text Walker!