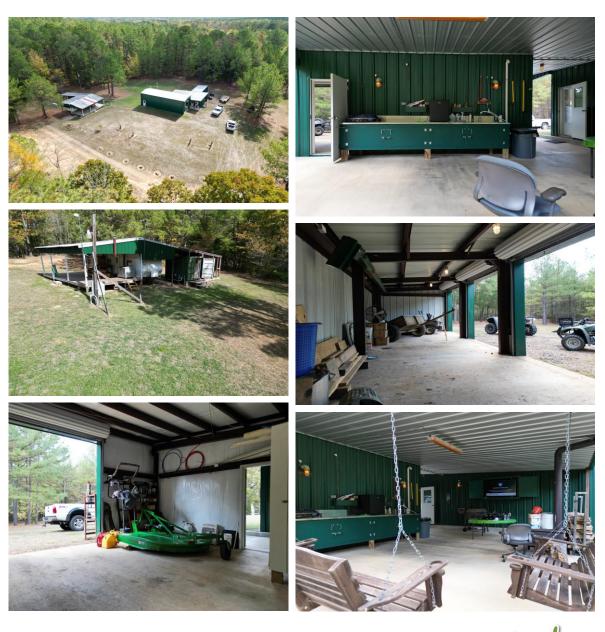

## **RECREATIONAL/HUNTING CAMP** 91.4± Acres in Attala County, MS

This 91.4± acre recreational hunting tract in Attala County, MS, has a lot to offer. When you first pull into the property, you notice the privacy right away. When entering the gates, you are greeted by a 40x40-foot structure with a camper, washroom, and skinning shed. There is also a 48x18-foot barn equipped with all the hookups needed for a fifth-wheel camper. Next to this barn is an outdoor family area with a TV, fireplace, and kitchen. Attached to this is an equipment building with a bathroom and four garage bays with roll-up doors. Next to the 48x16 foot barn are two more full hookups and parking spaces for two more campers. This property also features a great interior road system, allowing excellent access. Five shooting houses look over multiple food plots, in addition to seven deer feeders and five ladder stands. There is also an additional 145± acres of lease available neighboring the property. If you are looking for a turn-key hunting property, look no further than this 91.4± acres just 15 minutes outside of Kosciusko, MS, and just under an hour from Canton and Madison, MS! To schedule a private showing, call or text Walker!