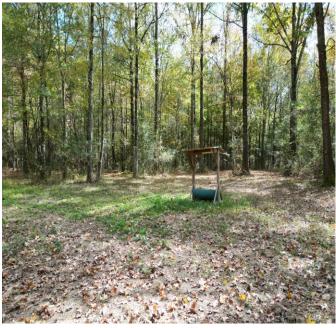

## **RECREATIONAL/HUNTING CAMP** 91.4± Acres in Attala County, MS

This 91.4± acre recreational hunting tract in Attala County, MS, has a lot to offer. When you first pull into the property, you notice the privacy right away. When entering the gates, you are greeted by a 40x40-foot structure with a camper, washroom, and skinning shed. There is also a 48x18-foot barn equipped with all the hookups needed for a fifth-wheel camper. Next to this barn is an outdoor family area with a TV, fireplace, and kitchen. Attached to this is an equipment building with a bathroom and four garage bays with roll-up doors. Next to the 48x16 foot barn are two more full hookups and parking spaces for two more campers. This property also features a great interior road system, allowing excellent access. Five shooting houses look over multiple food plots, in addition to seven deer feeders and five ladder stands. There is also an additional 145± acres of lease available neighboring the property. If you are looking for a turn-key hunting property, look no further than this 91.4± acres just 15 minutes outside of Kosciusko, MS, and just under an hour from Canton and Madison, MS! To schedule a private showing, call or text Walker!