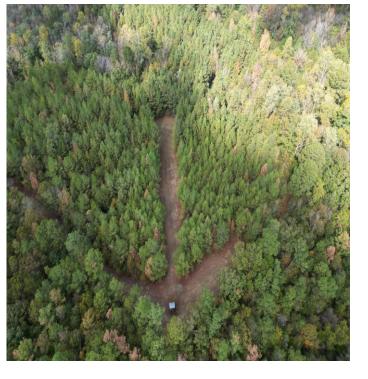

## **RECREATIONAL/HUNTING CAMP** 91.4± Acres in Attala County, MS

This 91.4± acre recreational hunting tract in Attala County, MS, has a lot to offer. When you first pull into the property, you notice the privacy right away. When entering the gates, you are greeted by a 40x40-foot structure with a camper, washroom, and skinning shed. There is also a 48x18-foot barn equipped with all the hookups needed for a fifth-wheel camper. Next to this barn is an outdoor family area with a TV, fireplace, and kitchen. Attached to this is an equipment building with a bathroom and four garage bays with roll-up doors. Next to the 48x16 foot barn are two more full hookups and parking spaces for two more campers. This property also features a great interior road system, allowing excellent access. Five shooting houses look over multiple food plots, in addition to seven deer feeders and five ladder stands. There is also an additional 145± acres of lease available neighboring the property. If you are looking for a turn-key hunting property, look no further than this 91.4± acres just 15 minutes outside of Kosciusko, MS, and just under an hour from Canton and Madison, MS! To schedule a private showing, call or text Walker!

# AERIAL MAP