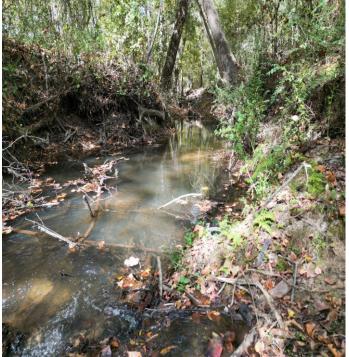

## **RECREATIONAL/HUNTING CAMP** 91.4± Acres in Attala County, MS

This 91.4± acre recreational hunting tract in Attala County, MS, has a lot to offer. When you first pull into the property, you notice the privacy right away. When entering the gates, you are greeted by a 40x40-foot structure with a camper, washroom, and skinning shed. There is also a 48x18-foot barn equipped with all the hookups needed for a fifth-wheel camper. Next to this barn is an outdoor family area with a TV, fireplace, and kitchen. Attached to this is an equipment building with a bathroom and four garage bays with roll-up doors. Next to the 48x16 foot barn are two more full hookups and parking spaces for two more campers. This property also features a great interior road system, allowing excellent access. Five shooting houses look over multiple food plots, in addition to seven deer feeders and five ladder stands. There is also an additional 145± acres of lease available neighboring the property. If you are looking for a turn-key hunting property, look no further than this 91.4± acres just 15 minutes outside of Kosciusko, MS, and just under an hour from Canton and Madison, MS! To schedule a private showing, call or text Walker!