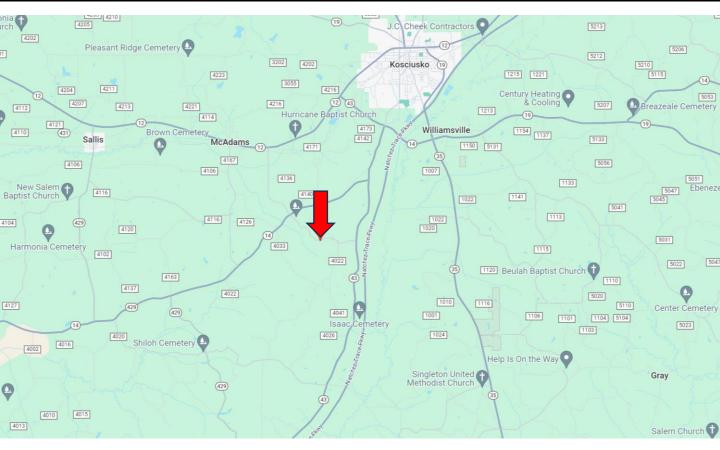

## **Directional Map**

Directions from Hwy 43 and Hwy 14 in Kosciusko, MS: Turn onto Hwy 14/Hwy 43S and travel 4 miles. Turn right onto County Road 4022 and travel .6 miles. Turn right onto County Road 4045 and travel .7 miles. Turn left onto County Road 4032. After .4 miles, you will dead end into the property. <u>GOOGLE MAP LINK</u>