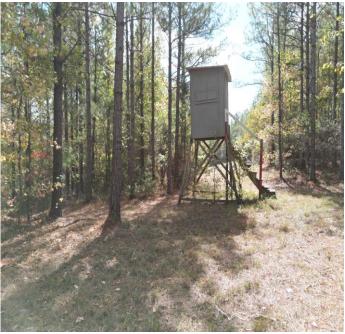

## **RECREATIONAL/HUNTING CAMP** 91.4± Acres in Attala County, MS

This 91.4± acre recreational hunting tract in Attala County, MS, has a lot to offer. When you first pull into the property, you notice the privacy right away. When entering the gates, you are greeted by a 40x40-foot structure with a camper, washroom, and skinning shed. There is also a 48x18-foot barn equipped with all the hookups needed for a fifth-wheel camper. Next to this barn is an outdoor family area with a TV, fireplace, and kitchen. Attached to this is an equipment building with a bathroom and four garage bays with roll-up doors. Next to the 48x16 foot barn are two more full hookups and parking spaces for two more campers. This property also features a great interior road system, allowing excellent access. Five shooting houses look over multiple food plots, in addition to seven deer feeders and five ladder stands. There is also an additional 145± acres of lease available neighboring the property. If you are looking for a turn-key hunting property, look no further than this 91.4± acres just 15 minutes outside of Kosciusko, MS, and just under an hour from Canton and Madison, MS! To schedule a private showing, call or text Walker!