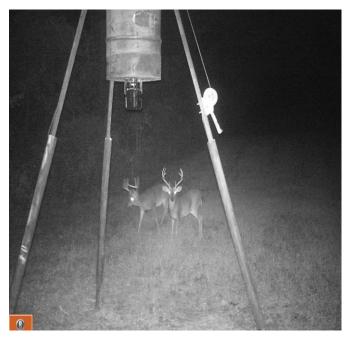

## **RECREATIONAL/HUNTING CAMP** 91.4± Acres in Attala County, MS

This 91.4± acre recreational hunting tract in Attala County, MS, has a lot to offer. When you first pull into the property, you notice the privacy right away. When entering the gates, you are greeted by a 40x40-foot structure with a camper, washroom, and skinning shed. There is also a 48x18-foot barn equipped with all the hookups needed for a fifth-wheel camper. Next to this barn is an outdoor family area with a TV, fireplace, and kitchen. Attached to this is an equipment building with a bathroom and four garage bays with roll-up doors. Next to the 48x16 foot barn are two more full hookups and parking spaces for two more campers. This property also features a great interior road system, allowing excellent access. Five shooting houses look over multiple food plots, in addition to seven deer feeders and five ladder stands. There is also an additional 145± acres of lease available neighboring the property. If you are looking for a turn-key hunting property, look no further than this 91.4± acres just 15 minutes outside of Kosciusko, MS, and just under an hour from Canton and Madison, MS! To schedule a private showing, call or text Walker!