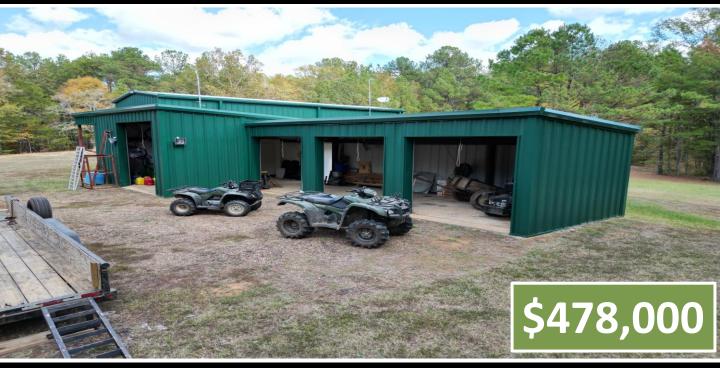

## **RECREATIONAL/HUNTING CAMP** 91.4± Acres in Attala County, MS

This 91.4± acre recreational hunting tract in Attala County, MS, has a lot to offer. When you first pull into the property, you notice the privacy right away. When entering the gates, you are greeted by a 40x40-foot structure with a camper, washroom, and skinning shed. There is also a 48x18-foot barn equipped with all the hookups needed for a fifth-wheel camper. Next to this barn is an outdoor family area with a TV, fireplace, and kitchen. Attached to this is an equipment building with a bathroom and four garage bays with roll-up doors. Next to the 48x16 foot barn are two more full hookups and parking spaces for two more campers. This property also features a great interior road system, allowing excellent access. Five shooting houses look over multiple food plots, in addition to seven deer feeders and five ladder stands. There is also an additional 145± acres of lease available neighboring the property. If you are looking for a turn-key hunting property, look no further than this 91.4± acres just 15 minutes outside of Kosciusko, MS, and just under an hour from Canton and Madison, MS! To schedule a private showing, call or text Walker!