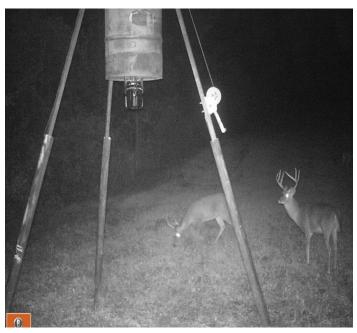

## **RECREATIONAL/HUNTING CAMP** 91.4± Acres in Attala County, MS

This 91.4± acre recreational hunting tract in Attala County, MS, has a lot to offer. When you first pull into the property, you notice the privacy right away. When entering the gates, you are greeted by a 40x40-foot structure with a camper, washroom, and skinning shed. There is also a 48x18-foot barn equipped with all the hookups needed for a fifth-wheel camper. Next to this barn is an outdoor family area with a TV, fireplace, and kitchen. Attached to this is an equipment building with a bathroom and four garage bays with roll-up doors. Next to the 48x16 foot barn are two more full hookups and parking spaces for two more campers. This property also features a great interior road system, allowing excellent access. Five shooting houses look over multiple food plots, in addition to seven deer feeders and five ladder stands. There is also an additional 145± acres of lease available neighboring the property. If you are looking for a turn-key hunting property, look no further than this 91.4± acres just 15 minutes outside of Kosciusko, MS, and just under an hour from Canton and Madison, MS! To schedule a private showing, call or text Walker!