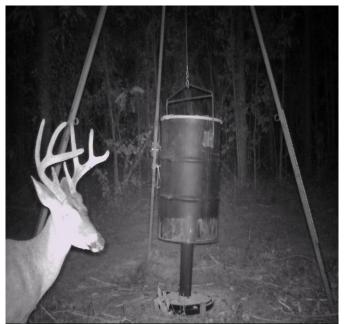

## **RECREATIONAL/HUNTING CAMP** 91.4± Acres in Attala County, MS

This 91.4± acre recreational hunting tract in Attala County, MS, has a lot to offer. When you first pull into the property, you notice the privacy right away. When entering the gates, you are greeted by a 40x40-foot structure with a camper, washroom, and skinning shed. There is also a 48x18-foot barn equipped with all the hookups needed for a fifth-wheel camper. Next to this barn is an outdoor family area with a TV, fireplace, and kitchen. Attached to this is an equipment building with a bathroom and four garage bays with roll-up doors. Next to the 48x16 foot barn are two more full hookups and parking spaces for two more campers. This property also features a great interior road system, allowing excellent access. Five shooting houses look over multiple food plots, in addition to seven deer feeders and five ladder stands. There is also an additional 145± acres of lease available neighboring the property. If you are looking for a turn-key hunting property, look no further than this 91.4± acres just 15 minutes outside of Kosciusko, MS, and just under an hour from Canton and Madison, MS! To schedule a private showing, call or text Walker!