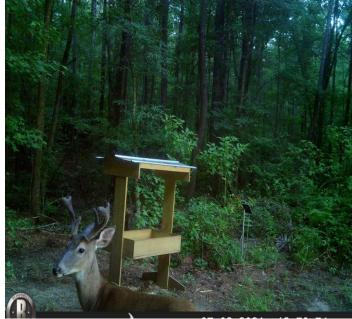

## **RECREATIONAL/HUNTING CAMP** 91.4± Acres in Attala County, MS

This 91.4± acre recreational hunting tract in Attala County, MS, has a lot to offer. When you first pull into the property, you notice the privacy right away. When entering the gates, you are greeted by a 40x40-foot structure with a camper, washroom, and skinning shed. There is also a 48x18-foot barn equipped with all the hookups needed for a fifth-wheel camper. Next to this barn is an outdoor family area with a TV, fireplace, and kitchen. Attached to this is an equipment building with a bathroom and four garage bays with roll-up doors. Next to the 48x16 foot barn are two more full hookups and parking spaces for two more campers. This property also features a great interior road system, allowing excellent access. Five shooting houses look over multiple food plots, in addition to seven deer feeders and five ladder stands. There is also an additional 145± acres of lease available neighboring the property. If you are looking for a turn-key hunting property, look no further than this 91.4± acres just 15 minutes outside of Kosciusko, MS, and just under an hour from Canton and Madison, MS! To schedule a private showing, call or text Walker!