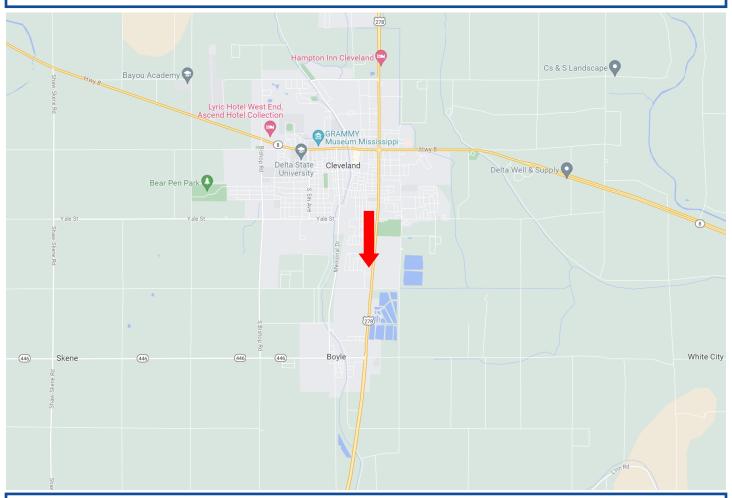

### DIRECTIONAL MAP

#### ADDRESS: 1418 HWY 61 S., Cleveland, MS 38732

Directions from the Intersection of Hwy 8 and Hwy 61 in Cleveland, MS: Travel south on Hwy 61 toward Boyle for 1.9 miles, and the property will be on your right. Google Map Link