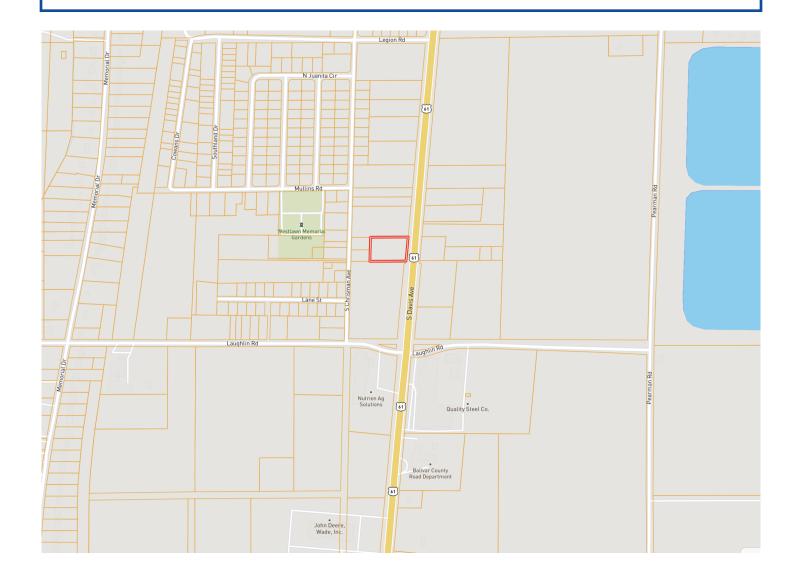

# 1.54± Acre Commercial Lot on HWY 61 in Bolivar County 1418 HWY 61 S. Cleveland, MS 38732 \$90,000



This 1.54± acre lot boasts 210 feet of frontage along the bustling HWY 61/South Davis Avenue in Cleveland, MS. Featuring two paved entrances, it presents a versatile canvas for your business development ambitions. Give Charlie a call for additional details on this Bolivar County Commercial Property!



CHARLIE **HEINSZ** 

Office: 662.441.2500

Cell: 662.719.7218

Charlie@TomSmithLand.com



A Real Estate Expert You Can Trust

TomSmithLandandHomes.com

BE

### **AERIAL MAP**



#### Click for Interactive Map

# CHARLIE HEINSZ REALTOR®

Office: 662.441.2500 Cell: 662.719.7218

Charlie@TomSmithLand.com



A Real Estate Expert You Can Trust
TomSmithLandandHomes.com



### **OWNERSHIP MAP**



#### CHARLIE **HEINSZ**

REALTOR®

Office: 662.441.2500 Cell: 662.719.7218

Charlie@TomSmithLand.com



A Real Estate Expert You Can Trust
TomSmithLandandHomes.com



### DIRECTIONAL MAP



#### ADDRESS: 1418 HWY 61 S., Cleveland, MS 38732

Directions from the Intersection of Hwy 8 and Hwy 61 in Cleveland, MS: Travel south on Hwy 61 toward Boyle for 1.9 miles, and the property will be on your right. Google Map Link



#### CHARLIE **HEINSZ**

REALTOR®

Office: 662.441.2500 Cell: 662.719.7218

Charlie@TomSmithLand.com



A Real Estate Expert You Can Trust

TomSmithLandandHomes.com

2011-2023

**BEST**