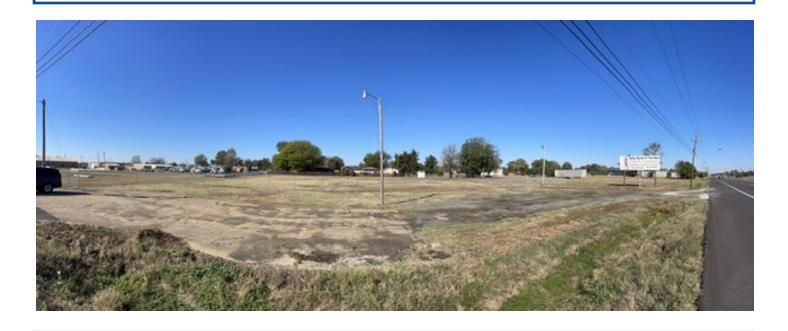

## 1.54± Acre Commercial Lot on HWY 61 in Bolivar County 1418 HWY 61 S. Cleveland, MS 38732 \$90,000

This 1.54± acre lot boasts 210 feet of frontage along the bustling HWY 61/South Davis Avenue in Cleveland, MS. Featuring two paved entrances, it presents a versatile canvas for your business development ambitions. Give Charlie a call for additional details on this Bolivar County Commercial Property!