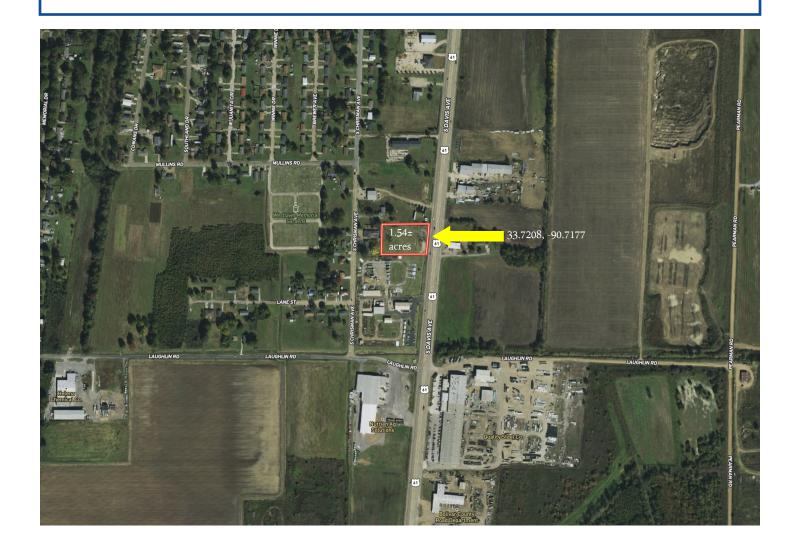

### **AERIAL MAP**

#### Click for Interactive Map

## 1.54± Acre Commercial Lot on HWY 61 in Bolivar County 1418 HWY 61 S. Cleveland, MS 38732 \$90,000

This 1.54± acre lot boasts 210 feet of frontage along the bustling HWY 61/South Davis Avenue in Cleveland, MS. Featuring two paved entrances, it presents a versatile canvas for your business development ambitions. Give Charlie a call for additional details on this Bolivar County Commercial Property!