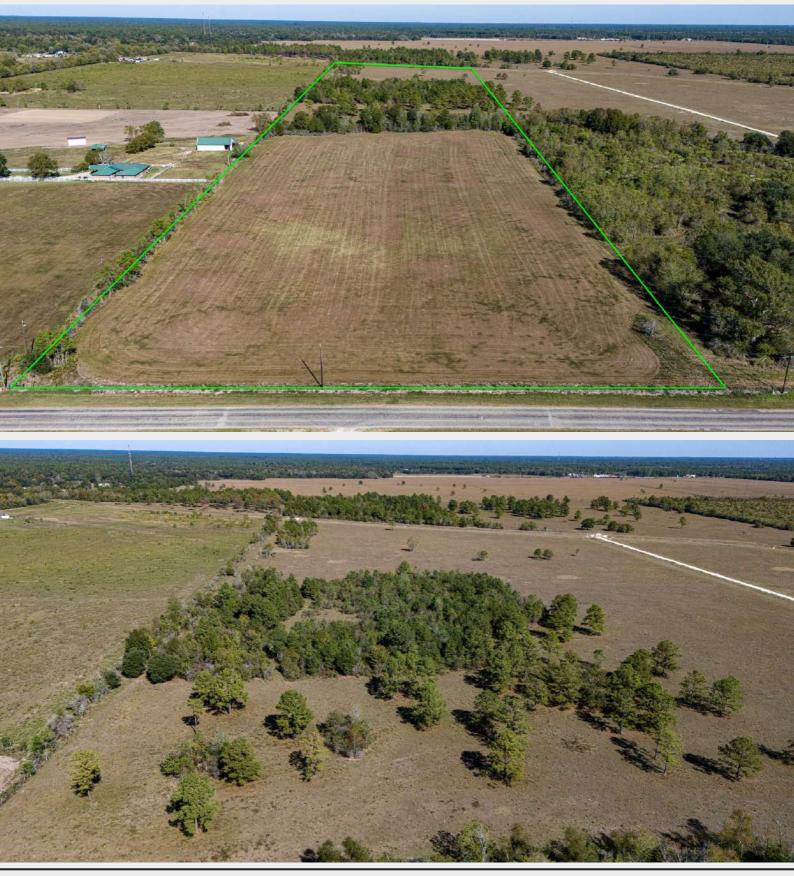

### **PROPERTY DESCRIPTION.**

Seeking expansive land for your custom dream home? Seize the opportunity to own 37 unspoiled acres in the desirable Hardin-Jefferson ISD. This remarkable property is flood-free, with access to public water from the Meeker MWD. Revel in 510 ft of frontage on Gentry Rd, a 10.5-acre hay field, and scenic setting adorned with а scattered oak and pine trees. Conveniently located with easy access to Hwy 105 and Hwy 90, your perfect sanctuary awaits!