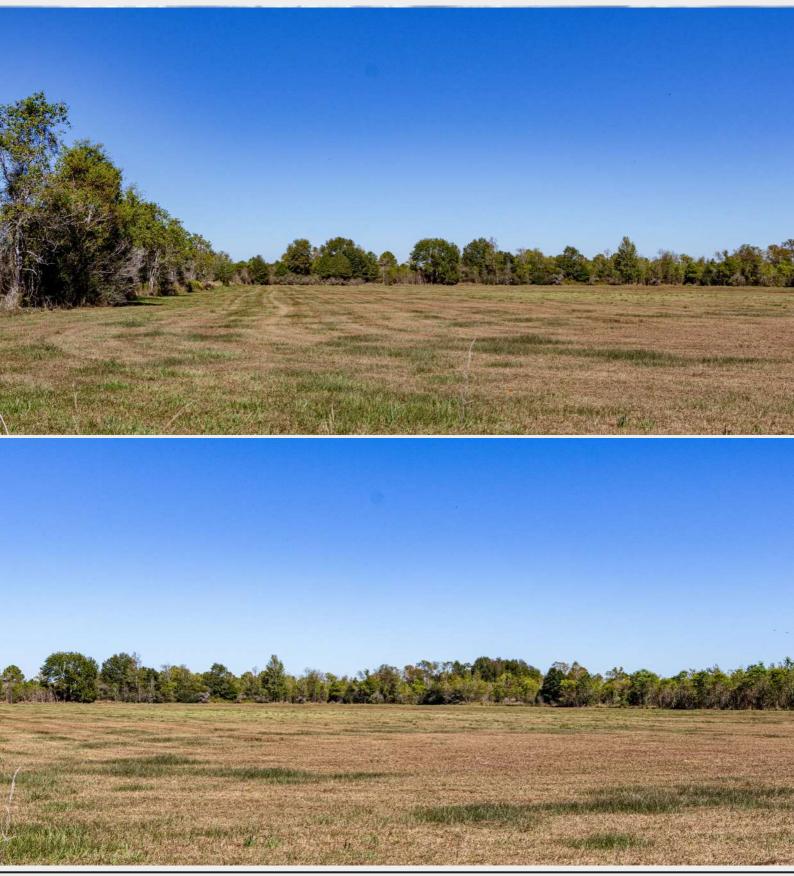

### **PROPERTY DESCRIPTION.**

Seeking expansive land for your custom dream home? Seize the opportunity to own 37 unspoiled acres in the desirable Hardin-Jefferson ISD. This remarkable property is flood-free, with access to public water from the Meeker MWD. Revel in 510 ft of frontage on Gentry Rd, a 10.5-acre hay field, and scenic setting adorned with а scattered oak and pine trees. Conveniently located with easy access to Hwy 105 and Hwy 90, your perfect sanctuary awaits!