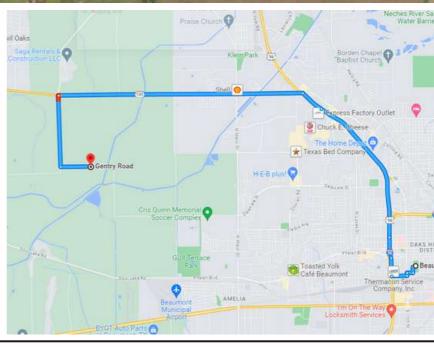

#### **DRIVING DIRECTIONS.**

From Beaumont-Head west of Hwy 105 for 7 miles, take left on Reins Rd and travel 1.5 miles, Left on Gentry Rd property on left at .4 miles.

All information is deemed reliable, but is not warranted by MOCK RANCHES GROUP. All information is subject to change without prior notice.