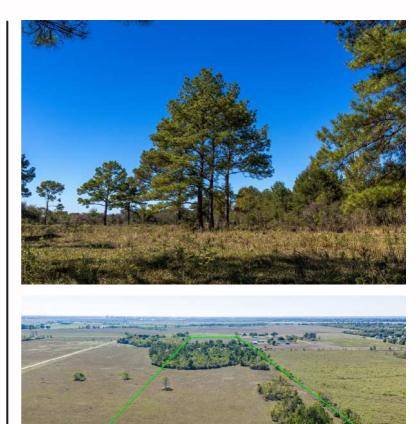

### **PROPERTY DESCRIPTION.**

Seeking expansive land for your custom dream home? Seize the opportunity to own 37 unspoiled acres in the desirable Hardin-Jefferson ISD. This remarkable property is flood-free, with access to public water from the Meeker MWD. Revel in 510 ft of frontage on Gentry Rd, a 10.5-acre hay field, and scenic setting adorned with а scattered oak and pine trees. Conveniently located with easy access to Hwy 105 and Hwy 90, your perfect sanctuary awaits!