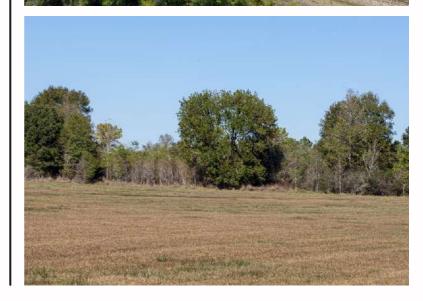

### **PROPERTY DESCRIPTION.**

Seeking expansive land for your custom dream home? Seize the opportunity to own 37 unspoiled acres in the desirable Hardin-Jefferson ISD. This remarkable property is flood-free, with access to public water from the Meeker MWD. Revel in 510 ft of frontage on Gentry Rd, a 10.5-acre hay field, and scenic setting adorned with а scattered oak and pine trees. Conveniently located with easy access to Hwy 105 and Hwy 90, your perfect sanctuary awaits!