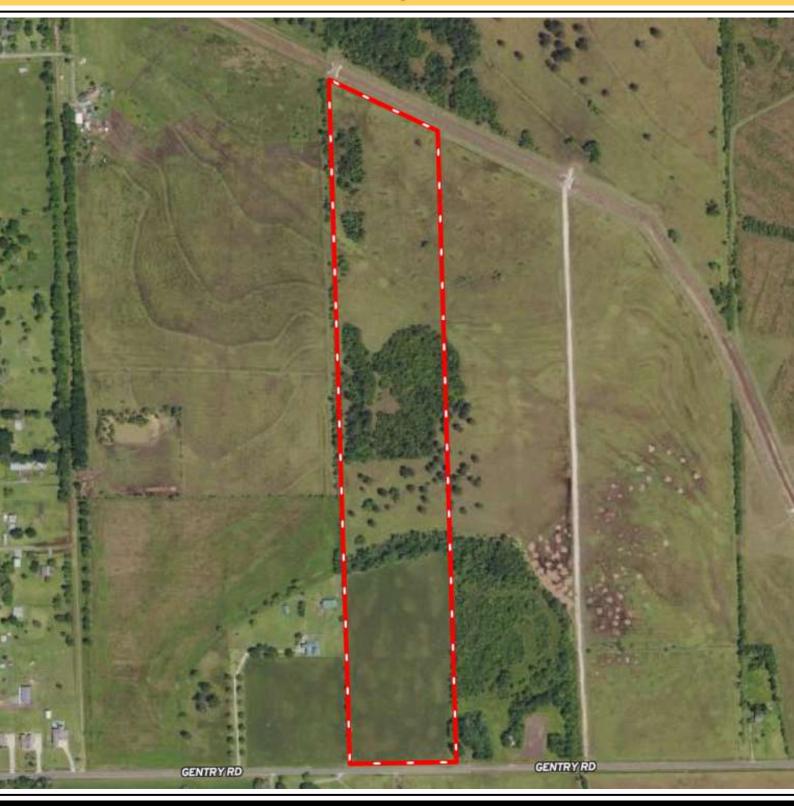

# TBD GENTRY RD. BEAUMONT, TX 77713 JEFFERSON COUNTY

### **PROPERTY DESCRIPTION.**

Seeking expansive land for your custom dream home? Seize the opportunity to own 37 unspoiled acres in the desirable Hardin-Jefferson ISD. This remarkable property is flood-free, with access to public water from the Meeker MWD. Revel in 510 ft of frontage on Gentry Rd, a 10.5-acre hay field, and scenic setting adorned with а scattered oak and pine trees. Conveniently located with easy access to Hwy 105 and Hwy 90, your perfect sanctuary awaits!