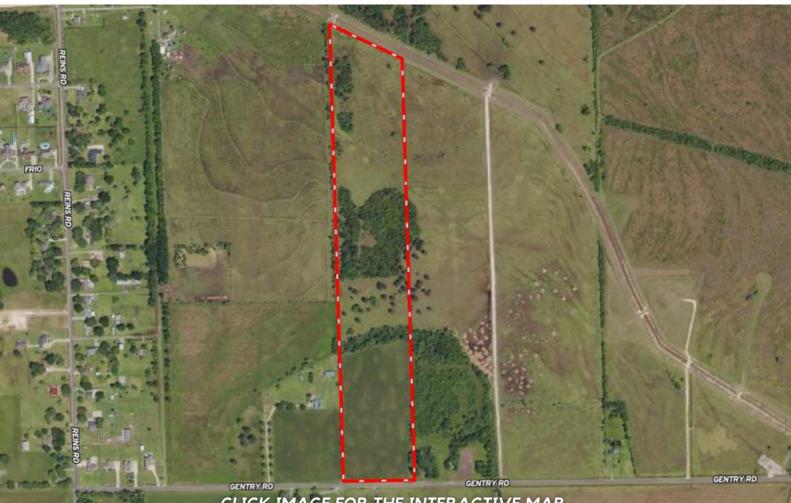

#### CLICK IMAGE FOR THE INTERACTIVE MAP

### **PROPERTY DESCRIPTION.**

Seeking expansive land for your custom dream home? Seize the opportunity to own 37 unspoiled acres in the desirable Hardin-Jefferson ISD. This remarkable property is flood-free, with access to public water from the Meeker MWD. Revel in 510 ft of frontage on Gentry Rd, a 10.5-acre hay field, and scenic setting adorned with а scattered oak and pine trees. Conveniently located with easy access to Hwy 105 and Hwy 90, your perfect sanctuary awaits!