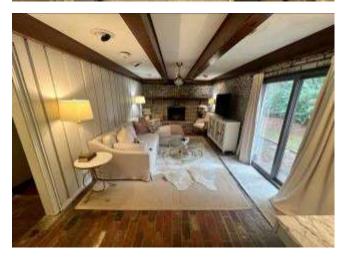

#### 1613 Steen Drive Clarksdale, MS 38614

\$150,000

Take a look at this brick house that has four bedrooms and two bathrooms sitting on a concrete slab with 2,330 heated and cooled sqft and is located in Clarksdale, Coahoma County, MS. This home offers a lovely fireplace in the living room for you and your guest to relax and stay warm. The primary bedroom has a private bathroom with a walk-in shower and a spacious walk-in closet. The backyard is fenced-in and offers plenty of room for you and your pets. The house is within walking distance from Clarksdale High School. Call Anthony today for your private showing! **Directions from the Intersection of Hwy 8 and Hwy 61 Cleveland, MS:** Travel Southwest on Hwy 61 for approximately 3.2 miles. Turn right onto MS 161 and travel 1.2 miles. Turn right on Sherard Rd. Travel 1.4 miles, then turn right onto W. Lee Dr. Travel 0.8 miles, then turn right onto Carr Ave, then turn left onto Steen Drive. After 217 ft, the house will be on the left. **Click for Google Maps.** 