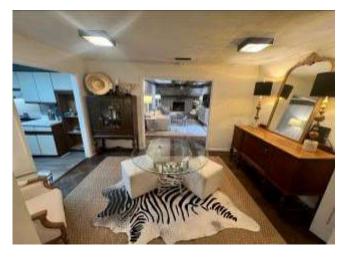

#### 1613 Steen Drive Clarksdale, MS 38614

\$150,000

Take a look at this brick house that has four bedrooms and two bathrooms sitting on a concrete slab with 2,330 heated and cooled sqft and is located in Clarksdale, Coahoma County, MS. This home offers a lovely fireplace in the living room for you and your guest to relax and stay warm. The primary bedroom has a private bathroom with a walk-in shower and a spacious walk-in closet. The backyard is fenced-in and offers plenty of room for you and your pets. The house is within walking distance from Clarksdale High School. Call Anthony today for your private showing! **Directions from the Intersection of Hwy 8 and Hwy 61 Cleveland, MS:** Travel Southwest on Hwy 61 for approximately 3.2 miles. Turn right onto MS 161 and travel 1.2 miles. Turn right on Sherard Rd. Travel 1.4 miles, then turn right onto W. Lee Dr. Travel 0.8 miles, then turn right onto Carr Ave, then turn left onto Steen Drive. After 217 ft, the house will be on the left. **Click for Google Maps.** 