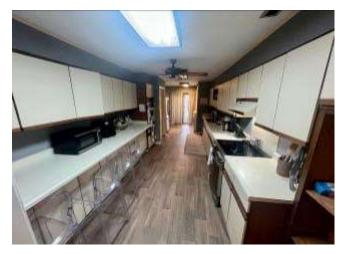

#### 1613 Steen Drive Clarksdale, MS 38614

\$150,000

Take a look at this brick house that has four bedrooms and two bathrooms sitting on a concrete slab with 2,330 heated and cooled sqft and is located in Clarksdale, Coahoma County, MS. This home offers a lovely fireplace in the living room for you and your guest to relax and stay warm. The primary bedroom has a private bathroom with a walk-in shower and a spacious walk-in closet. The backyard is fenced-in and offers plenty of room for you and your pets. The house is within walking distance from Clarksdale High School. Call Anthony today for your private showing! **Directions from the Intersection of Hwy 8 and Hwy 61 Cleveland, MS:** Travel Southwest on Hwy 61 for approximately 3.2 miles. Turn right onto MS 161 and travel 1.2 miles. Turn right on Sherard Rd. Travel 1.4 miles, then turn right onto W. Lee Dr. Travel 0.8 miles, then turn right onto Carr Ave, then turn left onto Steen Drive. After 217 ft, the house will be on the left. **Click for Google Maps.** 