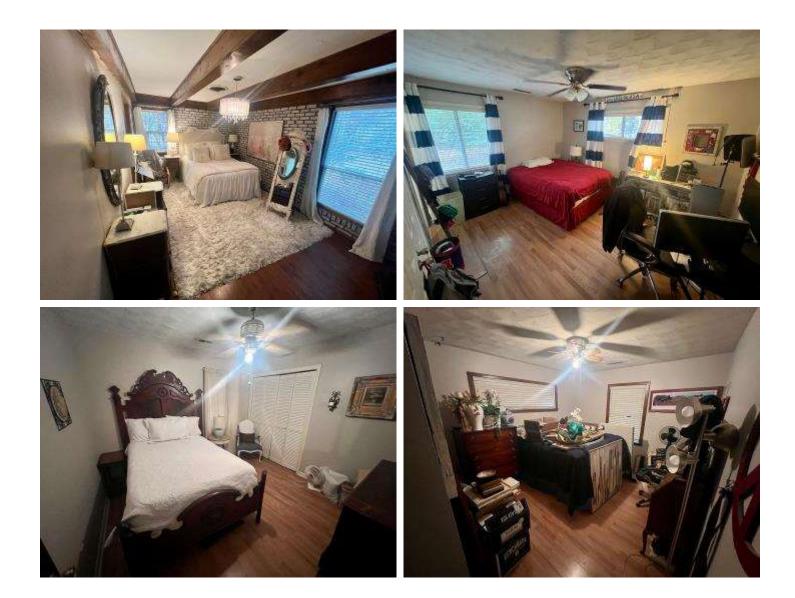

# Charming Brick Home Coahoma County, MS

#### 1613 Steen Drive Clarksdale, MS 38614

\$150,000

Take a look at this brick house that has four bedrooms and two bathrooms sitting on a concrete slab with 2,330 heated and cooled sqft and is located in Clarksdale, Coahoma County, MS. This home offers a lovely fireplace in the living room for you and your guest to relax and stay warm. The primary bedroom has a private bathroom with a walk-in shower and a spacious walk-in closet. The backyard is fenced-in and offers plenty of room for you and your pets. The house is within walking distance from Clarksdale High School. Call Anthony today for your private showing! **Directions from the Intersection of Hwy 8 and Hwy 61 Cleveland, MS:** Travel Southwest on Hwy 61 for approximately 3.2 miles. Turn right onto MS 161 and travel 1.2 miles. Turn right on Sherard Rd. Travel 1.4 miles, then turn right onto W. Lee Dr. Travel 0.8 miles, then turn right onto Carr Ave, then turn left onto Steen Drive. After 217 ft, the house will be on the left. **Click for Google Maps.** 