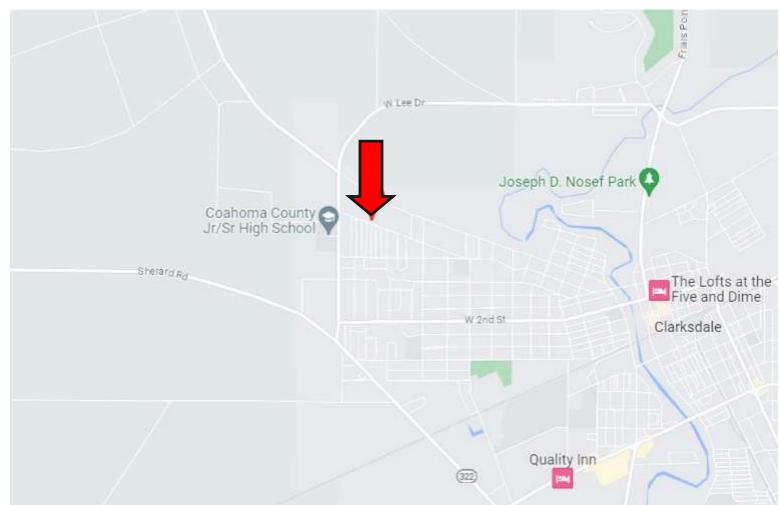

# **DIRECTIONAL MAP**

#### Address: 1613 Steen Drive Clarksdale, MS 38614

**Directions from the Intersection of Hwy 8 and Hwy 61 Cleveland, MS:** Travel Southwest on Hwy 61 for approximately 3.2 miles. Turn right onto MS 161 and travel 1.2 miles. Turn right on Sherard Rd. Travel 1.4 miles, then turn right onto W. Lee Dr. Travel 0.8 miles, then turn right onto Carr Ave, then turn left onto Steen Drive. After 217 ft, the house will be on the left. <u>Click for Google Maps.</u>