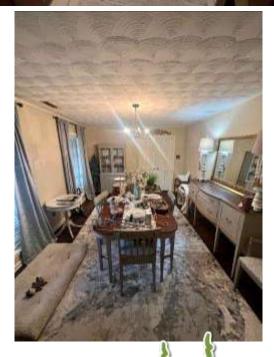

#### 1613 Steen Drive Clarksdale, MS 38614

\$150,000

Take a look at this brick house that has four bedrooms and two bathrooms sitting on a concrete slab with 2,330 heated and cooled sqft and is located in Clarksdale, Coahoma County, MS. This home offers a lovely fireplace in the living room for you and your guest to relax and stay warm. The primary bedroom has a private bathroom with a walk-in shower and a spacious walk-in closet. The backyard is fenced-in and offers plenty of room for you and your pets. The house is within walking distance from Clarksdale High School. Call Anthony today for your private showing! **Directions from the Intersection of Hwy 8 and Hwy 61 Cleveland, MS:** Travel Southwest on Hwy 61 for approximately 3.2 miles. Turn right onto MS 161 and travel 1.2 miles. Turn right on Sherard Rd. Travel 1.4 miles, then turn right onto W. Lee Dr. Travel 0.8 miles, then turn right onto Carr Ave, then turn left onto Steen Drive. After 217 ft, the house will be on the left. **Click for Google Maps.** 