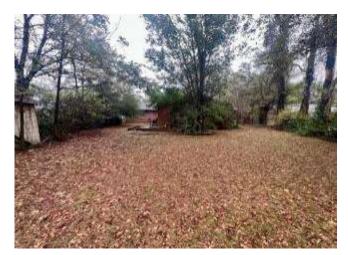

#### 1613 Steen Drive Clarksdale, MS 38614

\$150,000

Take a look at this brick house that has four bedrooms and two bathrooms sitting on a concrete slab with 2,330 heated and cooled sqft and is located in Clarksdale, Coahoma County, MS. This home offers a lovely fireplace in the living room for you and your guest to relax and stay warm. The primary bedroom has a private bathroom with a walk-in shower and a spacious walk-in closet. The backyard is fenced-in and offers plenty of room for you and your pets. The house is within walking distance from Clarksdale High School. Call Anthony today for your private showing! **Directions from the Intersection of Hwy 8 and Hwy 61 Cleveland, MS:** Travel Southwest on Hwy 61 for approximately 3.2 miles. Turn right onto MS 161 and travel 1.2 miles. Turn right on Sherard Rd. Travel 1.4 miles, then turn right onto W. Lee Dr. Travel 0.8 miles, then turn right onto Carr Ave, then turn left onto Steen Drive. After 217 ft, the house will be on the left. **Click for Google Maps.** 