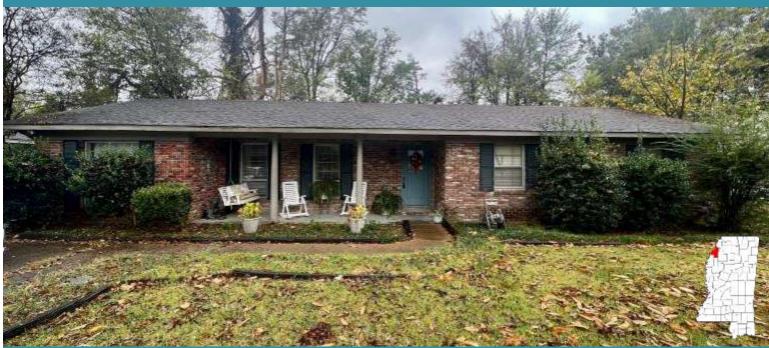

# Charming Brick Home Coahoma County, MS

#### 1613 Steen Drive Clarksdale, MS 38614

\$150,000

Take a look at this brick house that has four bedrooms and two bathrooms sitting on a concrete slab with 2,330 heated and cooled sqft and is located in Clarksdale, Coahoma County, MS. This home offers a lovely fireplace in the living room for you and your guest to relax and stay warm. The primary bedroom has a private bathroom with a walk-in shower and a spacious walk-in closet. The backyard is fenced-in and offers plenty of room for you and your pets. The house is within walking distance from Clarksdale High School. Call Anthony today for your private showing! **Directions from the Intersection of Hwy 8 and Hwy 61 Cleveland, MS:** Travel Southwest on Hwy 61 for approximately 3.2 miles. Turn right onto MS 161 and travel 1.2 miles. Turn right on Sherard Rd. Travel 1.4 miles, then turn right onto W. Lee Dr. Travel 0.8 miles, then turn right onto Carr Ave, then turn left onto Steen Drive. After 217 ft, the house will be on the left. **Click for Google Maps.** 