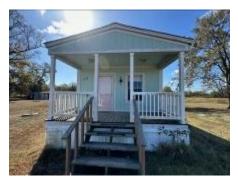

#### 3 HOUSES & 1 BILLBOARD ON 2.02± ACRES | \$156,000

### 3-Property Investment Opportunity

35 Smith Road, Cleveland, Mississippi 38732 | Bolivar County

If you're considering real estate investment, this three-property sale presents an excellent opportunity. It consists of three houses situated on  $2.02\pm$  acres of land, complete with additional income sources from a billboard and RV hookups. The property includes two Katrina Cottages and one duplex, all generating monthly income. Positioned along the well-traveled Hwy 8, the billboard offers exceptional visibility, making this investment even more appealing.

#### **Billboard** | Large Lot | Duplex