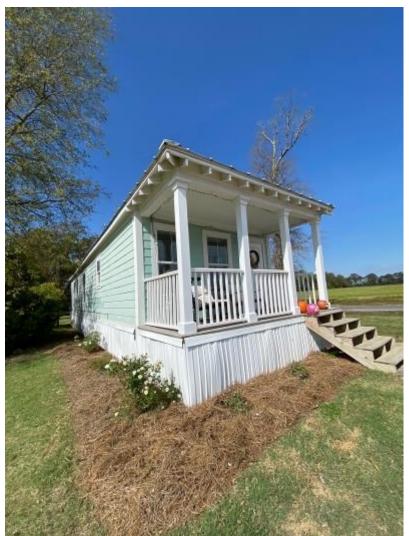

#### 3 HOUSES & 1 BILLBOARD ON 2.02± ACRES | \$156,000

### 3-Property Investment Opportunity

35 Smith Road, Cleveland, Mississippi 38732 | Bolivar County

If you're considering real estate investment, this three-property sale presents an excellent opportunity. It consists of three houses situated on  $2.02\pm$  acres of land, complete with additional income sources from a billboard and RV hookups. The property includes two Katrina Cottages and one duplex, all generating monthly income. Positioned along the well-traveled Hwy 8, the billboard offers exceptional visibility, making this investment even more appealing.