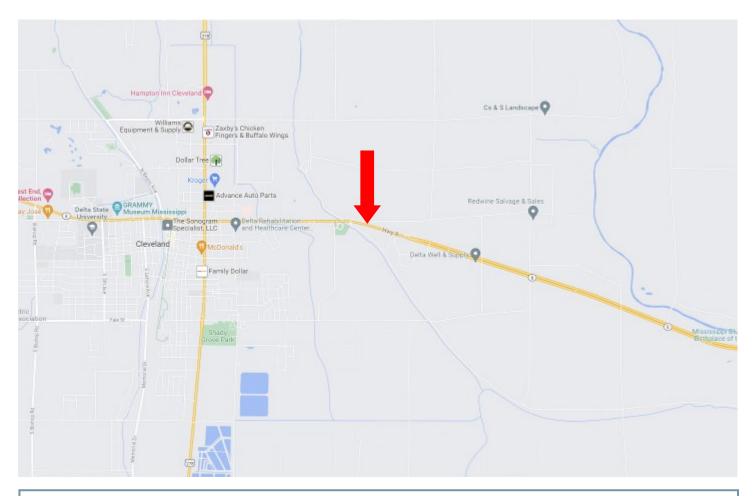

### **DIRECTIONAL MAP**

ADDRESS: 35 SMITH ROAD, CLEVELAND, MS 38632

<u>Directions from the intersection of Hwy 61 and Hwy 8 in Cleveland, MS:</u> Travel east on HWY 8 for 1.4 miles before turning left onto Smith Road. After traveling for 0.2 miles, the destination will be on the right.