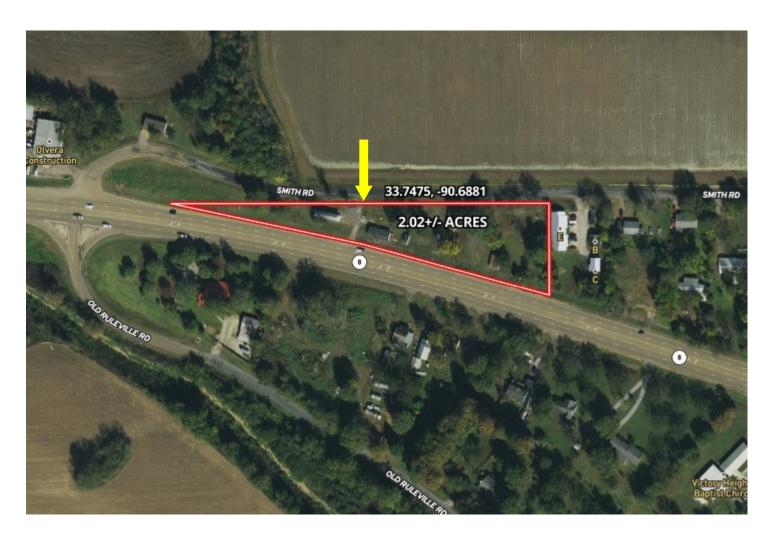

### **AERIAL MAP**

### **DIRECTIONAL MAP**

ADDRESS: 35 SMITH ROAD, CLEVELAND, MS 38632

<u>Directions from the intersection of Hwy 61 and Hwy 8 in Cleveland, MS:</u> Travel east on HWY 8 for 1.4 miles before turning left onto Smith Road. After traveling for 0.2 miles, the destination will be on the right.