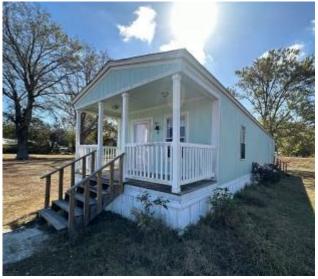

#### 3 HOUSES & 1 BILLBOARD ON 2.02± ACRES | \$156,000

### 3-Property Investment Opportunity

35 Smith Road, Cleveland, Mississippi 38732 | Bolivar County

If you're considering real estate investment, this three-property sale presents an excellent opportunity. It consists of three houses situated on  $2.02\pm$  acres of land, complete with additional income sources from a billboard and RV hookups. The property includes two Katrina Cottages and one duplex, all generating monthly income. Positioned along the well-traveled Hwy 8, the billboard offers exceptional visibility, making this investment even more appealing.