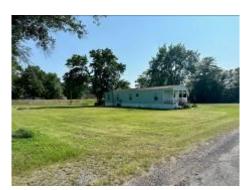

#### 3 HOUSES & 1 BILLBOARD ON 2.02± ACRES | \$156,000

### 3-Property Investment Opportunity

35 Smith Road, Cleveland, Mississippi 38732 | Bolivar County

If you're considering real estate investment, this three-property sale presents an excellent opportunity. It consists of three houses situated on  $2.02\pm$  acres of land, complete with additional income sources from a billboard and RV hookups. The property includes two Katrina Cottages and one duplex, all generating monthly income. Positioned along the well-traveled Hwy 8, the billboard offers exceptional visibility, making this investment even more appealing.

#### **Billboard** | Large Lot | Duplex