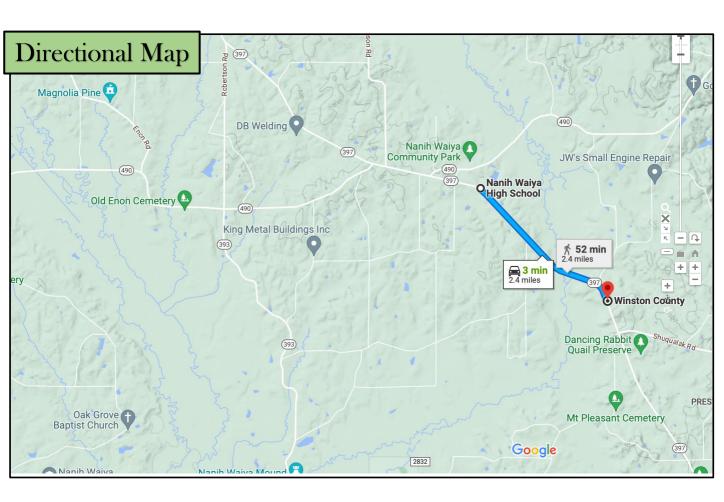

### DIRECTIONAL MAP

<u>Directions from Nanih Waiya Attendance Center in Nanih Waiya, MS:</u>

Travel south southeast on MS-397 toward Middleton road for 2.4 mile. The property will be on both sides of the road. <u>GOOGLE MAP LINK</u>

Directions from Nanih Waiya Attendance Center in Nanih Waiya, MS: Travel south southeast on MS-397 toward Middleton road for 2.4 mile. The property will be on both sides of the road

#### TYLER KILGORE

REALTOR®

Office: 662.268.6333 Cell: 601.562.0688 Tyler@TomSmithLand.com

<u>Directions from Nanih Waiya Attendance Center:</u> Travel south southeast on MS-397 toward Middleton road. Go 2.4 miles and property will be on left