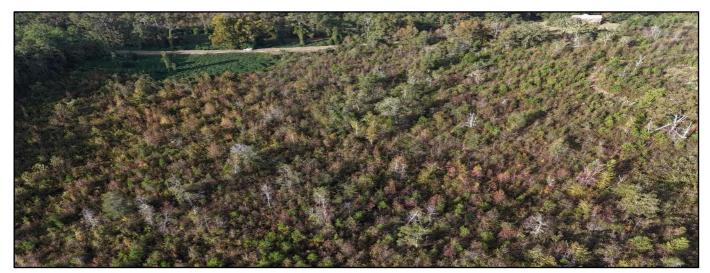

#### RECREATIONAL HUNTING TRACT 274± Acres in Winston County, MS

Are you looking for a great recreational tract that offers excellent hunting? Well, here it is! This 274± acre property in Nanih Waiya, Winston County, Ms. This tract consists of 167± acres that were clear cut in 2016. The remaining 107± acres is a stand of young mixed timber. There is an internal road system throughout, giving you access to most areas of the property. There are several established food plots and a small pond on the property. There are over 1,800 feet of road frontage on Highway 397 and 900 feet of road frontage on Burrage Road. There is potential for multiple home sites on the property with water and power available nearby. This tract is 22 minutes from Louisville, 15 minutes from Noxapater, and 26 minutes from Philadelphia.