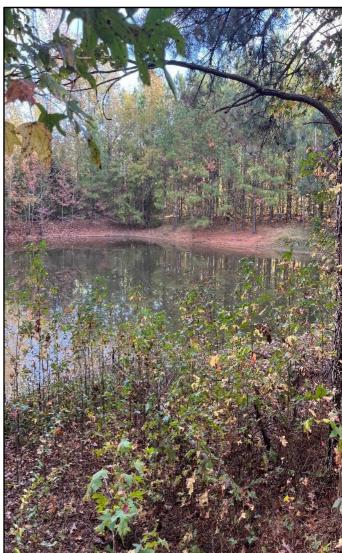

#### RECREATIONAL HUNTING TRACT 274± Acres in Winston County, MS

Are you looking for a great recreational tract that offers excellent hunting? Well, here it is! This 274± acre property in Nanih Waiya, Winston County, Ms. This tract consists of 167± acres that were clear cut in 2016. The remaining 107± acres is a stand of young mixed timber. There is an internal road system throughout, giving you access to most areas of the property. There are several established food plots and a small pond on the property. There are over 1,800 feet of road frontage on Highway 397 and 900 feet of road frontage on Burrage Road. There is potential for multiple home sites on the property with water and power available nearby. This tract is 22 minutes from Louisville, 15 minutes from Noxapater, and 26 minutes from Philadelphia.