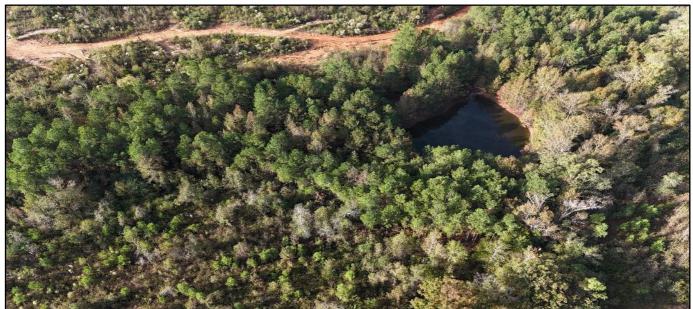

#### RECREATIONAL HUNTING TRACT 274± Acres in Winston County, MS

Are you looking for a great recreational tract that offers excellent hunting? Well, here it is! This 274± acre property in Nanih Waiya, Winston County, Ms. This tract consists of 167± acres that were clear cut in 2016. The remaining 107± acres is a stand of young mixed timber. There is an internal road system throughout, giving you access to most areas of the property. There are several established food plots and a small pond on the property. There are over 1,800 feet of road frontage on Highway 397 and 900 feet of road frontage on Burrage Road. There is potential for multiple home sites on the property with water and power available nearby. This tract is 22 minutes from Louisville, 15 minutes from Noxapater, and 26 minutes from Philadelphia.