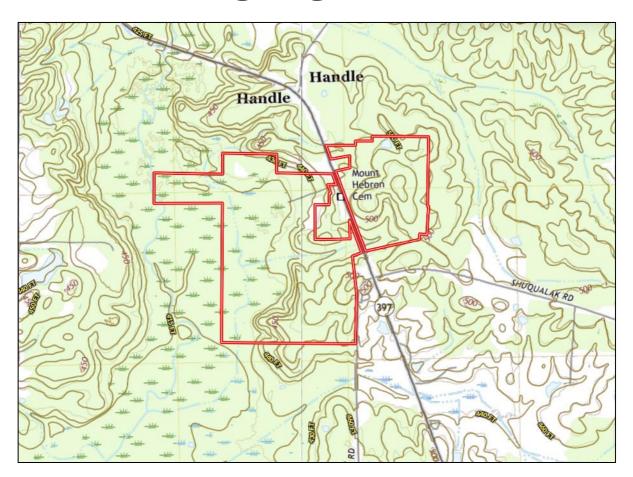

### TOPO MAP

#### RECREATIONAL HUNTING TRACT 274± Acres in Winston County, MS

Are you looking for a great recreational tract that offers excellent hunting? Well, here it is! This 274± acre property in Nanih Waiya, Winston County, Ms. This tract consists of 167± acres that were clear cut in 2016. The remaining 107± acres is a stand of young mixed timber. There is an internal road system throughout, giving you access to most areas of the property. There are several established food plots and a small pond on the property. There are over 1,800 feet of road frontage on Highway 397 and 900 feet of road frontage on Burrage Road. There is potential for multiple home sites on the property with water and power available nearby. This tract is 22 minutes from Louisville, 15 minutes from Noxapater, and 26 minutes from Philadelphia.