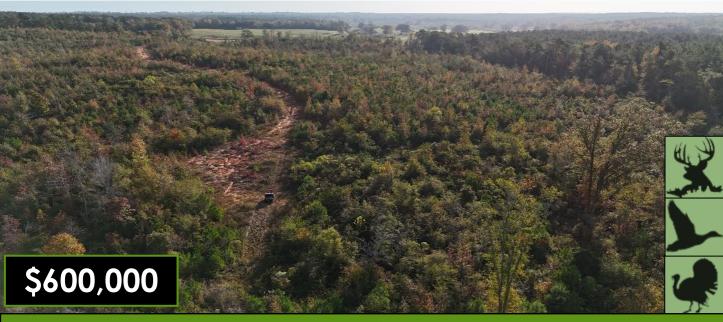

#### RECREATIONAL HUNTING TRACT 274± Acres in Winston County, MS

Are you looking for a great recreational tract that offers excellent hunting? Well, here it is! This 274± acre property in Nanih Waiya, Winston County, Ms. This tract consists of 167± acres that were clear cut in 2016. The remaining 107± acres is a stand of young mixed timber. There is an internal road system throughout, giving you access to most areas of the property. There are several established food plots and a small pond on the property. There are over 1,800 feet of road frontage on Highway 397 and 900 feet of road frontage on Burrage Road. There is potential for multiple home sites on the property with water and power available nearby. This tract is 22 minutes from Louisville, 15 minutes from Noxapater, and 26 minutes from Philadelphia.