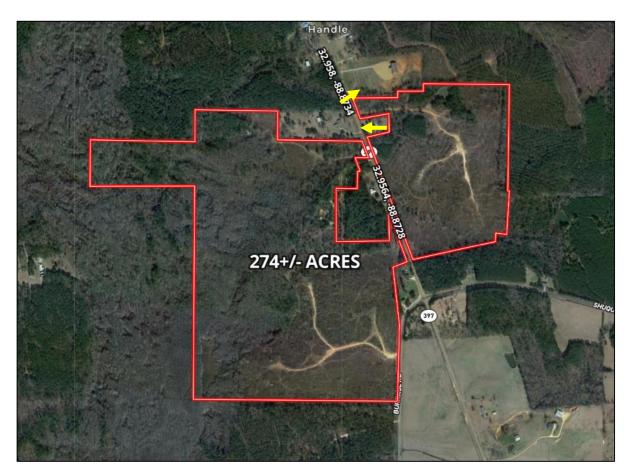

#### RECREATIONAL HUNTING TRACT 274± Acres in Winston County, MS

Are you looking for a great recreational tract that offers excellent hunting? Well, here it is! This 274± acre property in Nanih Waiya, Winston County, Ms. This tract consists of 167± acres that were clear cut in 2016. The remaining 107± acres is a stand of young mixed timber. There is an internal road system throughout, giving you access to most areas of the property. There are several established food plots and a small pond on the property. There are over 1,800 feet of road frontage on Highway 397 and 900 feet of road frontage on Burrage Road. There is potential for multiple home sites on the property with water and power available nearby. This tract is 22 minutes from Louisville, 15 minutes from Noxapater, and 26 minutes from Philadelphia.

## **AERIAL MAP**

Interactive Map Link