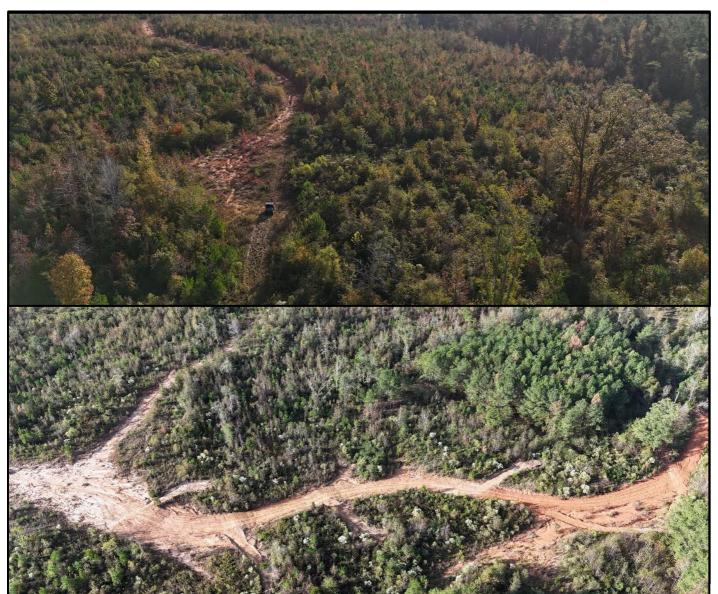

#### RECREATIONAL HUNTING TRACT 274± Acres in Winston County, MS

Are you looking for a great recreational tract that offers excellent hunting? Well, here it is! This 274± acre property in Nanih Waiya, Winston County, Ms. This tract consists of 167± acres that were clear cut in 2016. The remaining 107± acres is a stand of young mixed timber. There is an internal road system throughout, giving you access to most areas of the property. There are several established food plots and a small pond on the property. There are over 1,800 feet of road frontage on Highway 397 and 900 feet of road frontage on Burrage Road. There is potential for multiple home sites on the property with water and power available nearby. This tract is 22 minutes from Louisville, 15 minutes from Noxapater, and 26 minutes from Philadelphia.