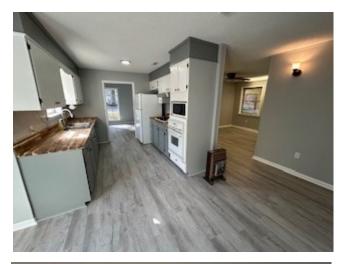

# Kitchen, Livingroom and Hallway

LINDSAY WILLIAMS Office: 662.441.2500 Cell: 662.719.8118 Lindsay@TomSmithLand.com

#### 1012 Lamar St. Cleveland, MS 38732

Check out this charming 3-bedroom, 2-bathroom residence in Bolivar County, MS, in the Cleveland school district. This 1,466 sqft gem has a fresh paint job and recent updates. Situated on a corner lot, this home presents a spacious backyard and a storage shed. Additionally, it comes with a covered carport featuring a storeroom, a roomy den, and a convenient laundry room. The heart of this home is the galley-style kitchen, featuring beautiful new butcher block countertops and an eat-in area. There's also a separate dining room for more formal occasions. Perfect for hosting guests, this property offers an inviting atmosphere you will want to experience. To see it for yourself, contact Lindsay today to schedule your viewing.