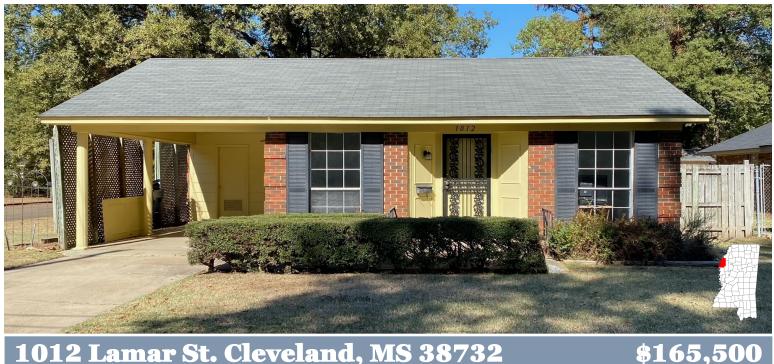

## **Charming Brick Home** BOLIVAR COUNTY, MS

#### 1012 Lamar St. Cleveland, MS 38732

Check out this charming 3-bedroom, 2-bathroom residence in Bolivar County, MS, in the Cleveland school district. This 1,466 sqft gem has a fresh paint job and recent updates. Situated on a corner lot, this home presents a spacious backyard and a storage shed. Additionally, it comes with a covered carport featuring a storeroom, a roomy den, and a convenient laundry room. The heart of this home is the galley-style kitchen, featuring beautiful new butcher block countertops and an eat-in area. There's also a separate dining room for more formal occasions. Perfect for hosting guests, this property offers an inviting atmosphere you will want to experience. To see it for yourself, contact Lindsay today to schedule your viewing.