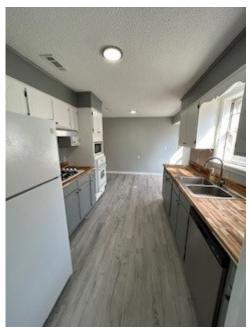

#### 1012 Lamar St. Cleveland, MS 38732

Check out this charming 3-bedroom, 2-bathroom residence in Bolivar County, MS, in the Cleveland school district. This 1,466 sqft gem has a fresh paint job and recent updates. Situated on a corner lot, this home presents a spacious backyard and a storage shed. Additionally, it comes with a covered carport featuring a storeroom, a roomy den, and a convenient laundry room. The heart of this home is the galley-style kitchen, featuring beautiful new butcher block countertops and an eat-in area. There's also a separate dining room for more formal occasions. Perfect for hosting guests, this property offers an inviting atmosphere you will want to experience. To see it for yourself, contact Lindsay today to schedule your viewing.

# Kitchen, Livingroom and Hallway

LINDSAY WILLIAMS Office: 662.441.2500 Cell: 662.719.8118 Lindsay@TomSmithLand.com