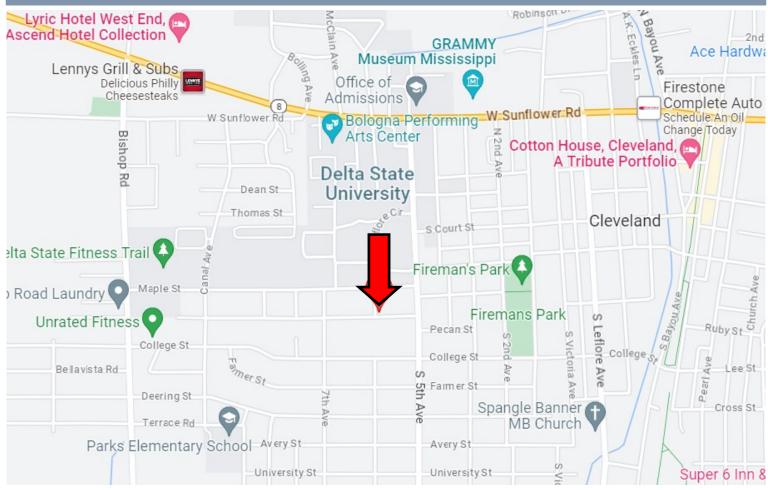

# **Directional Map**

Address: 1012 Lamar St. Cleveland, MS 38732

<u>Directions from Hwy 8 and Hwy 61 Cleveland, MS:</u> Travel West on Hwy 8 for approximately 1 mile. Turn left onto N. 5th Ave and in 0.5 miles turn right onto Lamar Street. In 492 ft, the house will be on the right. <u>Click for Google Maps.</u>