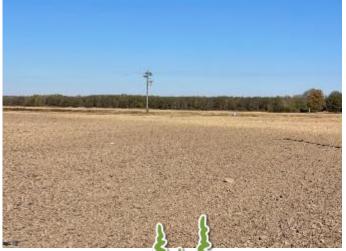

# 7.09± ACRES | \$90,000 Residential Development in Bolivar County

E. ROSEMARY ROAD, CLEVELAND, MISSISSIPPI 38732

This 7.09± acre parcel is located in Bolivar County, near the Sunflower County line. It provides an excellent opportunity for those seeking a rural lifestyle while staying within a short ten-minute drive of all that Cleveland has to offer. The property has the convenience of having both water and electricity readily available, making it an attractive option for potential home builders. This corner lot also holds promise for developers, as it can be subdivided to create multiple home sites. Just across N. Bolivar County Road, you'll notice the recent construction of several homes, underscoring the growing potential of this area. Contact Charlie to schedule your showing today!