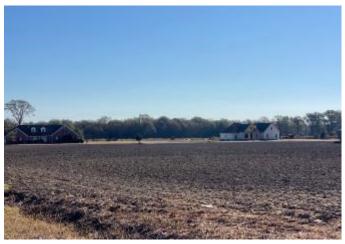

# 7.09± ACRES | \$90,000 Residential Development in Bolivar County

E. ROSEMARY ROAD, CLEVELAND, MISSISSIPPI 38732

This 7.09± acre parcel is located in Bolivar County, near the Sunflower County line. It provides an excellent opportunity for those seeking a rural lifestyle while staying within a short ten-minute drive of all that Cleveland has to offer. The property has the convenience of having both water and electricity readily available, making it an attractive option for potential home builders. This corner lot also holds promise for developers, as it can be subdivided to create multiple home sites. Just across N. Bolivar County Road, you'll notice the recent construction of several homes, underscoring the growing potential of this area. Contact Charlie to schedule your showing today!