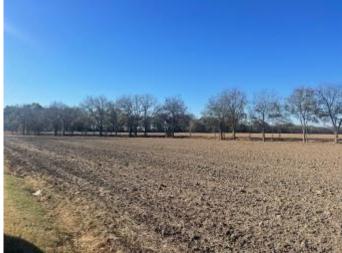

# 7.09± ACRES | \$90,000 Residential Development in Bolivar County

E. ROSEMARY ROAD, CLEVELAND, MISSISSIPPI 38732

This 7.09± acre parcel is located in Bolivar County, near the Sunflower County line. It provides an excellent opportunity for those seeking a rural lifestyle while staying within a short ten-minute drive of all that Cleveland has to offer. The property has the convenience of having both water and electricity readily available, making it an attractive option for potential home builders. This corner lot also holds promise for developers, as it can be subdivided to create multiple home sites. Just across N. Bolivar County Road, you'll notice the recent construction of several homes, underscoring the growing potential of this area. Contact Charlie to schedule your showing today!