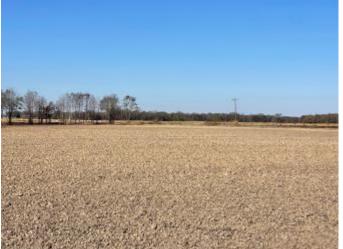

# 7.09± ACRES | \$90,000 Residential Development in Bolivar County

E. ROSEMARY ROAD, CLEVELAND, MISSISSIPPI 38732

This 7.09± acre parcel is located in Bolivar County, near the Sunflower County line. It provides an excellent opportunity for those seeking a rural lifestyle while staying within a short ten-minute drive of all that Cleveland has to offer. The property has the convenience of having both water and electricity readily available, making it an attractive option for potential home builders. This corner lot also holds promise for developers, as it can be subdivided to create multiple home sites. Just across N. Bolivar County Road, you'll notice the recent construction of several homes, underscoring the growing potential of this area. Contact Charlie to schedule your showing today!