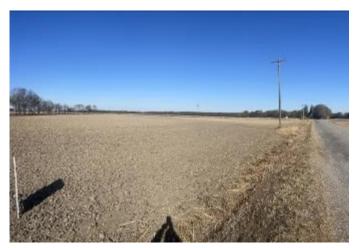

# 7.09± ACRES | \$90,000 Residential Development in Bolivar County

E. ROSEMARY ROAD, CLEVELAND, MISSISSIPPI 38732

This 7.09± acre parcel is located in Bolivar County, near the Sunflower County line. It provides an excellent opportunity for those seeking a rural lifestyle while staying within a short ten-minute drive of all that Cleveland has to offer. The property has the convenience of having both water and electricity readily available, making it an attractive option for potential home builders. This corner lot also holds promise for developers, as it can be subdivided to create multiple home sites. Just across N. Bolivar County Road, you'll notice the recent construction of several homes, underscoring the growing potential of this area. Contact Charlie to schedule your showing today!