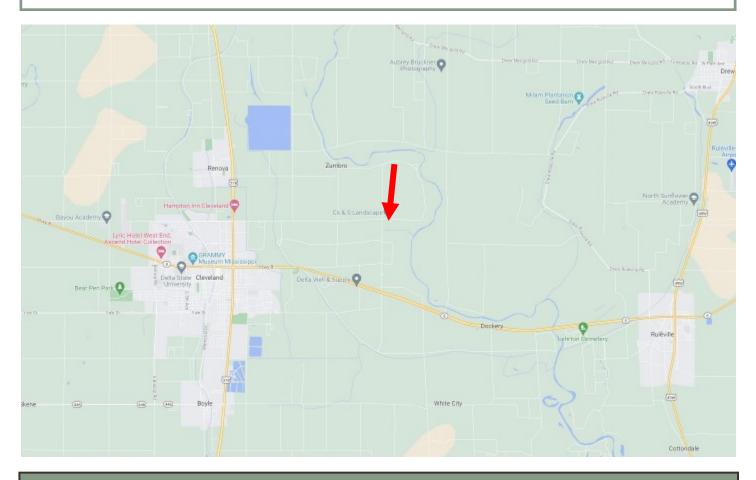

# **DIRECTIONAL MAP**

<u>Directions from Cleveland, MS:</u> Travel north on HWY 61 for 1 mile, then turn right onto E. Rosemary Road. After 3.3 miles, the property will be on your right. **GOOGLE MAP LINK** 