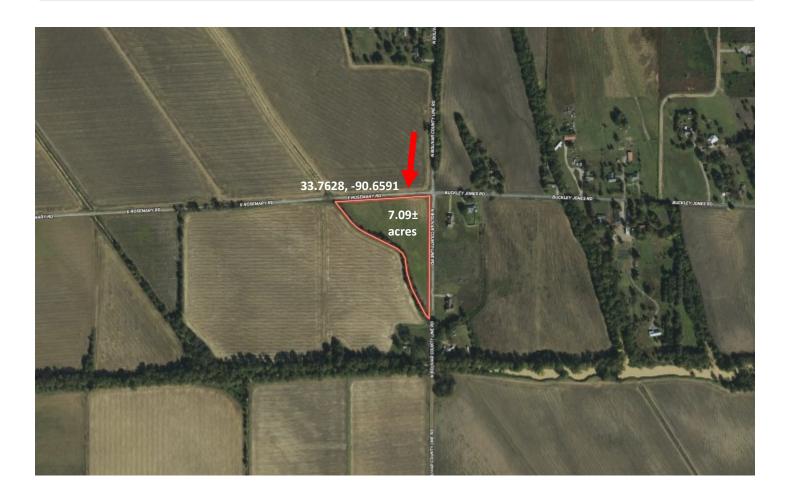

# 7.09± ACRES | \$90,000 Residential Development in Bolivar County

E. ROSEMARY ROAD, CLEVELAND, MISSISSIPPI 38732

This 7.09± acre parcel is located in Bolivar County, near the Sunflower County line. It provides an excellent opportunity for those seeking a rural lifestyle while staying within a short ten-minute drive of all that Cleveland has to offer. The property has the convenience of having both water and electricity readily available, making it an attractive option for potential home builders. This corner lot also holds promise for developers, as it can be subdivided to create multiple home sites. Just across N. Bolivar County Road, you'll notice the recent construction of several homes, underscoring the growing potential of this area. Contact Charlie to schedule your showing today!

# **AERIAL MAP**