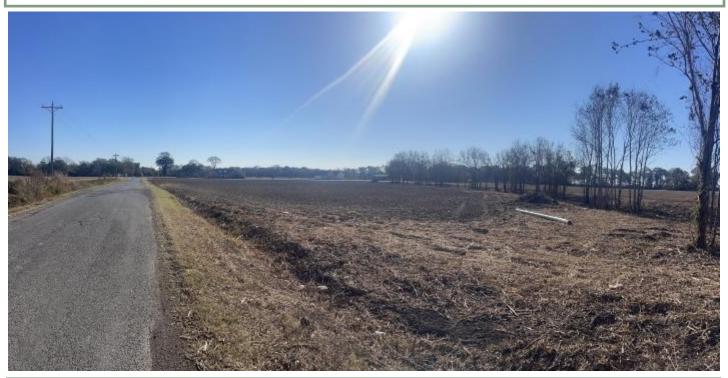

# 7.09± ACRES | \$90,000 Residential Development in Bolivar County

E. ROSEMARY ROAD, CLEVELAND, MISSISSIPPI 38732

This 7.09± acre parcel is located in Bolivar County, near the Sunflower County line. It provides an excellent opportunity for those seeking a rural lifestyle while staying within a short ten-minute drive of all that Cleveland has to offer. The property has the convenience of having both water and electricity readily available, making it an attractive option for potential home builders. This corner lot also holds promise for developers, as it can be subdivided to create multiple home sites. Just across N. Bolivar County Road, you'll notice the recent construction of several homes, underscoring the growing potential of this area. Contact Charlie to schedule your showing today!