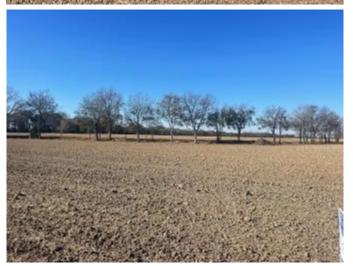

# 7.09± ACRES | \$90,000 Residential Development in Bolivar County

E. ROSEMARY ROAD, CLEVELAND, MISSISSIPPI 38732

This 7.09± acre parcel is located in Bolivar County, near the Sunflower County line. It provides an excellent opportunity for those seeking a rural lifestyle while staying within a short ten-minute drive of all that Cleveland has to offer. The property has the convenience of having both water and electricity readily available, making it an attractive option for potential home builders. This corner lot also holds promise for developers, as it can be subdivided to create multiple home sites. Just across N. Bolivar County Road, you'll notice the recent construction of several homes, underscoring the growing potential of this area. Contact Charlie to schedule your showing today!