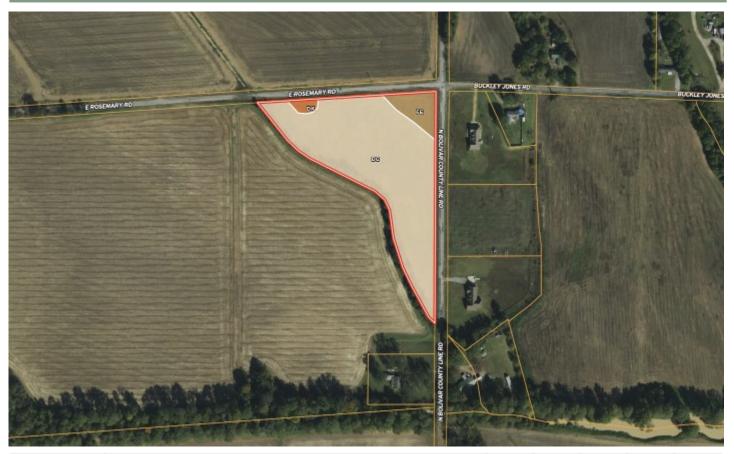

ust across N. Bolivar County Road, you'll notice the recent construction of several homes, underscoring the growing potential of this area. Contact Charlie to schedule your showing today!





#### CHARLIE **HEINSZ**

realtor\*

Office: 662.441.2500 Cell: 662.719.7218

Charlie@TomSmithLand.com



A Real Estate Expert You Can Trust

TomSmithLandandHomes.com

BEST BEST BROKERAGES







## CHARLIE HEINSZ

REALTOR®

Office: 662.441.2500 Cell: 662.719.7218

Charlie@TomSmithLand.com













# **AERIAL MAP**



## Click Here for an Interactive Map

#### CHARLIE **HEINSZ**

REALTOR®

Office: 662.441.2500 Cell: 662.719.7218 Charlie@TomSmithLand.com





# **OWNERSHIP MAP**



#### CHARLIE HEINSZ

REALTOR®

Office: 662.441.2500 Cell: 662.719.7218

Charlie@TomSmithLand.com





# **SOIL MAP**



| SOIL CODE | SOIL DESCRIPTION                                                           | ACRES | %     | CPI | NCCPI | CAP |
|-----------|----------------------------------------------------------------------------|-------|-------|-----|-------|-----|
| Dc        | Dowling clay (sharkey)                                                     | 5.59  | 90.02 | 0   | 38    | 5w  |
| Fe        | Forestdale silty clay loam, 0 to 3 percent slopes                          | 0.5   | 8.05  | 0   | 65    | 3w  |
| Dk        | Dundee silt loam, 3 to 7 percent slopes, moderately eroded, rarely flooded | 0.12  | 1.93  | 0   | 81    | 4e  |

## CHARLIE HEINSZ

REALTOR®

Office: 662.441.2500 Cell: 662.719.7218

Charlie@TomSmithLand.com





# **DIRECTIONAL MAP**



<u>Directions from Cleveland, MS:</u>