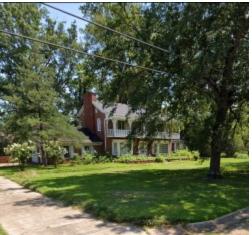

Attention Investors! Look at this Sunflower County home situated on a large, .69± acre lot in Drew, MS. This charming French-style residence spans two stories and offers 2,844 square feet of heated, cooled living space. This spacious home features four bedrooms, two and a half bathrooms, and a formal dining room and living room. The lower level has a primary bedroom with an ensuite bathroom, a sunken jacuzzi tub, and a walk-in shower. Additionally, there's a walk-in closet with a separate dressing area. Upstairs, you'll find three more bedrooms and another full bathroom. The garage has a half bathroom, pantry, solid pine walls, and ceilings and provides secure vehicle storage. A separate storage building with a carport is available to house your tools. This property is being sold "AS IS" and is ideal for investors. Call Bruce to schedule your viewing today!

## Directional Map

<u>Directions from Hwy 49W and E Park Ave. in Drew, MS</u>: Travel E Park Ave. for .8 miles. Turn left onto N 3rd St. After 370 feet, the home will be on your left.

130 N 3rd St. Drew, MS 38737—Google Map Link