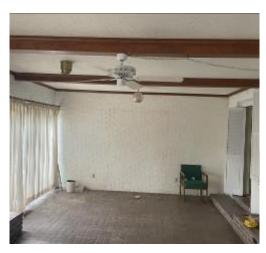

Attention Investors! Look at this Sunflower County home situated on a large, .69± acre lot in Drew, MS. This charming French-style residence spans two stories and offers 2,844 square feet of heated, cooled living space. This spacious home features four bedrooms, two and a half bathrooms, and a formal dining room and living room. The lower level has a primary bedroom with an ensuite bathroom, a sunken jacuzzi tub, and a walk-in shower. Additionally, there's a walk-in closet with a separate dressing area. Upstairs, you'll find three more bedrooms and another full bathroom. The garage has a half bathroom, pantry, solid pine walls, and ceilings and provides secure vehicle storage. A separate storage building with a carport is available to house your tools. This property is being sold "AS IS" and is ideal for investors. Call Bruce to schedule your viewing today!