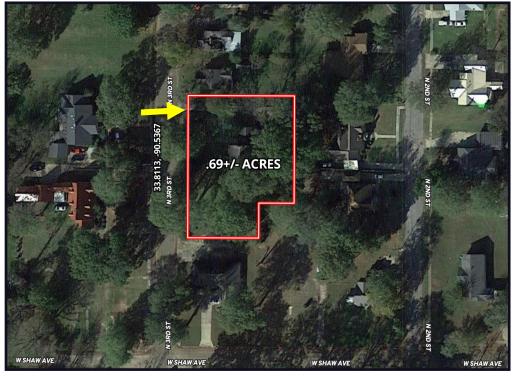

Attention Investors! Look at this Sunflower County home situated on a large, .69± acre lot in Drew, MS. This charming French-style residence spans two stories and offers 2,844 square feet of heated, cooled living space. This spacious home features four bedrooms, two and a half bathrooms, and a formal dining room and living room. The lower level has a primary bedroom with an ensuite bathroom, a sunken jacuzzi tub, and a walk-in shower. Additionally, there's a walk-in closet with a separate dressing area. Upstairs, you'll find three more bedrooms and another full bathroom. The garage has a half bathroom, pantry, solid pine walls, and ceilings and provides secure vehicle storage. A separate storage building with a carport is available to house your tools. This property is being sold "AS IS" and is ideal for investors. Call Bruce to schedule your viewing today!

## Ownership Map