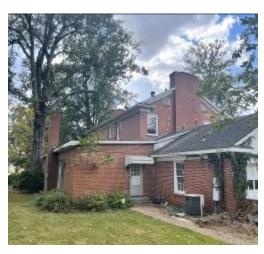

Attention Investors! Look at this Sunflower County home situated on a large, .69± acre lot in Drew, MS. This charming French-style residence spans two stories and offers 2,844 square feet of heated, cooled living space. This spacious home features four bedrooms, two and a half bathrooms, and a formal dining room and living room. The lower level has a primary bedroom with an ensuite bathroom, a sunken jacuzzi tub, and a walk-in shower. Additionally, there's a walk-in closet with a separate dressing area. Upstairs, you'll find three more bedrooms and another full bathroom. The garage has a half bathroom, pantry, solid pine walls, and ceilings and provides secure vehicle storage. A separate storage building with a carport is available to house your tools. This property is being sold "AS IS" and is ideal for investors. Call Bruce to schedule your viewing today!