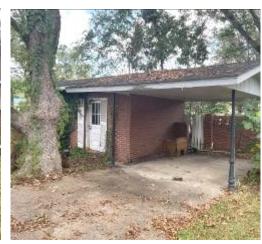

Attention Investors! Look at this Sunflower County home situated on a large, .69± acre lot in Drew, MS. This charming French-style residence spans two stories and offers 2,844 square feet of heated, cooled living space. This spacious home features four bedrooms, two and a half bathrooms, and a formal dining room and living room. The lower level has a primary bedroom with an ensuite bathroom, a sunken jacuzzi tub, and a walk-in shower. Additionally, there's a walk-in closet with a separate dressing area. Upstairs, you'll find three more bedrooms and another full bathroom. The garage has a half bathroom, pantry, solid pine walls, and ceilings and provides secure vehicle storage. A separate storage building with a carport is available to house your tools. This property is being sold "AS IS" and is ideal for investors. Call Bruce to schedule your viewing today!