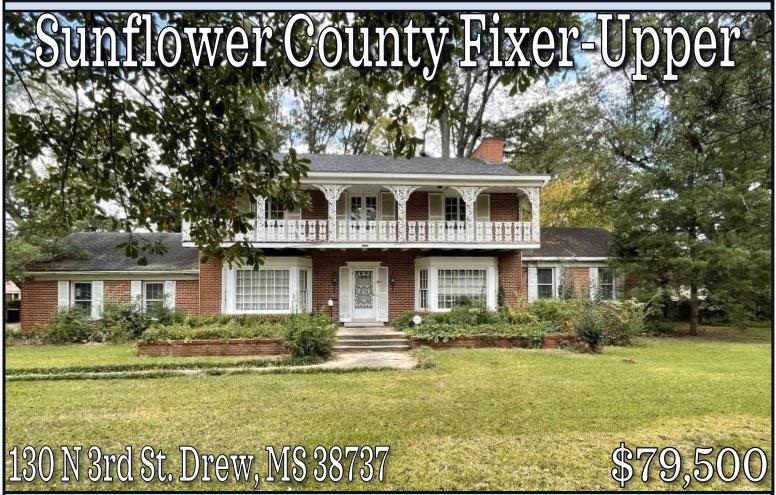

Attention Investors! Look at this Sunflower County home situated on a large, .69± acre lot in Drew, MS. This charming French-style residence spans two stories and offers 2,844 square feet of heated, cooled living space. This spacious home features four bedrooms, two and a half bathrooms, and a formal dining room and living room. The lower level has a primary bedroom with an ensuite bathroom, a sunken jacuzzi tub, and a walk-in shower. Additionally, there's a walk-in closet with a separate dressing area. Upstairs, you'll find three more bedrooms and another full bathroom. The garage has a half bathroom, pantry, solid pine walls, and ceilings and provides secure vehicle storage. A separate storage building with a carport is available to house your tools. This property is being sold "AS IS" and is ideal for investors. Call Bruce to schedule your viewing today!