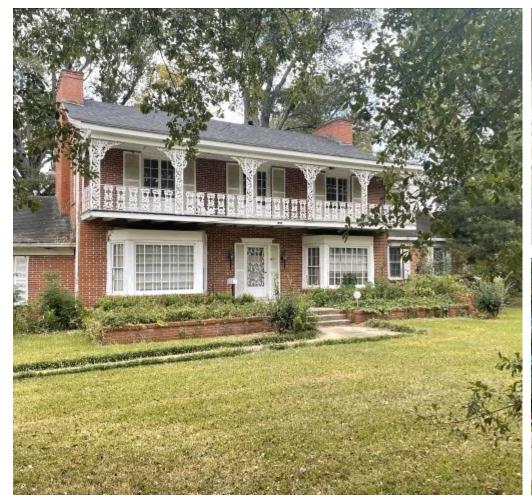

Attention Investors! Look at this Sunflower County home situated on a large, .69± acre lot in Drew, MS. This charming French-style residence spans two stories and offers 2,844 square feet of heated, cooled living space. This spacious home features four bedrooms, two and a half bathrooms, and a formal dining room and living room. The lower level has a primary bedroom with an ensuite bathroom, a sunken jacuzzi tub, and a walk-in shower. Additionally, there's a walk-in closet with a separate dressing area. Upstairs, you'll find three more bedrooms and another full bathroom. The garage has a half bathroom, pantry, solid pine walls, and ceilings and provides secure vehicle storage. A separate storage building with a carport is available to house your tools. This property is being sold "AS IS" and is ideal for investors. Call Bruce to schedule your viewing today!