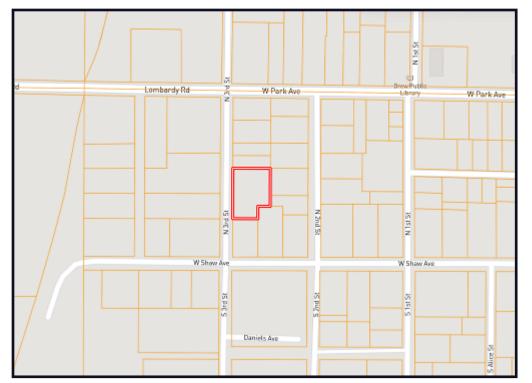

## Ownership Map

## Directional Map

<u>Directions from Hwy 49W and E Park Ave. in Drew, MS</u>: Travel E Park Ave. for .8 miles. Turn left onto N 3rd St. After 370 feet, the home will be on your left.

130 N 3rd St. Drew, MS 38737—Google Map Link