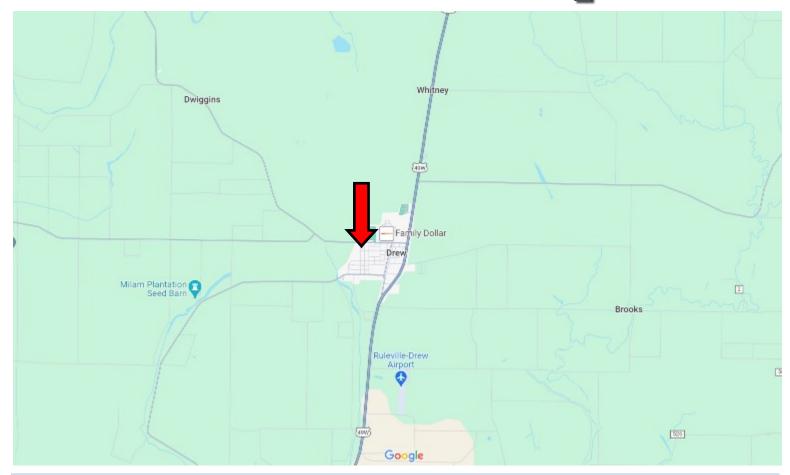

## Directional Map

<u>Directions from Hwy 49W and E Park Ave. in Drew, MS</u>: Travel E Park Ave. for .8 miles. Turn left onto N 3rd St. After 370 feet, the home will be on your left.

130 N 3rd St. Drew, MS 38737—Google Map Link