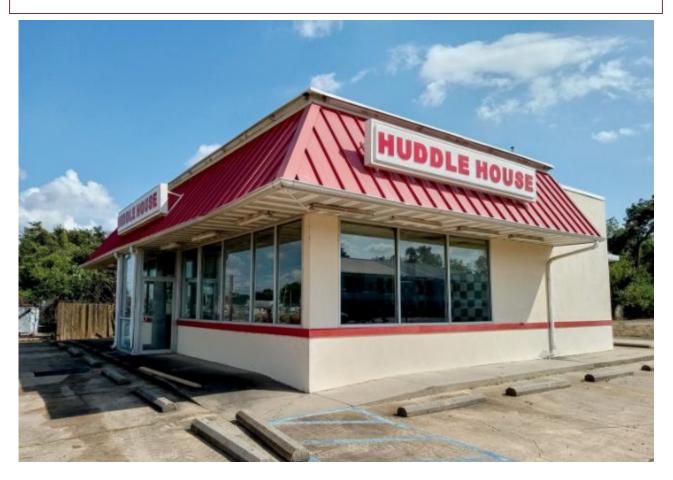

### Commercial Property | \$395,000 511 HWY 82 W Indianola, MS 38751

Prime Time Restaurant Location!!!! This Sunflower County commercial property is THE PERFECT location for the restaurant space you have been looking for! Over 2,000 SF already planned with efficiency and utility in mind for a functioning restaurant space in the Heart of the Mississippi Delta. Approximately one acre (0.9) is located along Highway 82 West in Indianola! This prime-time setup is ready for you and your personalized touches! Daily traffic counts along Highway 82 can reach 20,000 to maximize visibility to an attractive location. Cook Lines intact, serving areas established, sufficient refrigeration needs available, and plenty of parking make this THE spot for your restaurant to get a quick start in Indianola. Call me today for your private showing! Emerson Lovelace 601-715-3302!.

**TomSmith** 

2011-2020

BEST

- 2,013+/- SF
- Built in 2000
- 0.9+/- acre lot
- HWY 82 Frontage
- 2 Bathrooms

lomes.com

call me today! -

**EMERSON LOVELACE**, REALTOR® Emerson@TomSmithLand.com 662.441.2500 office | 601.715.3302 cell