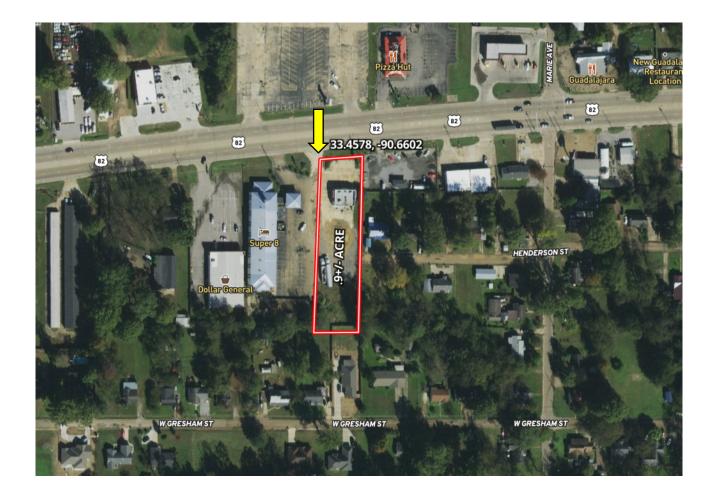

## **AERIAL MAP**

Click for Interactive Map

### Address: 511 HWY 82 W. Indianola, MS 38751