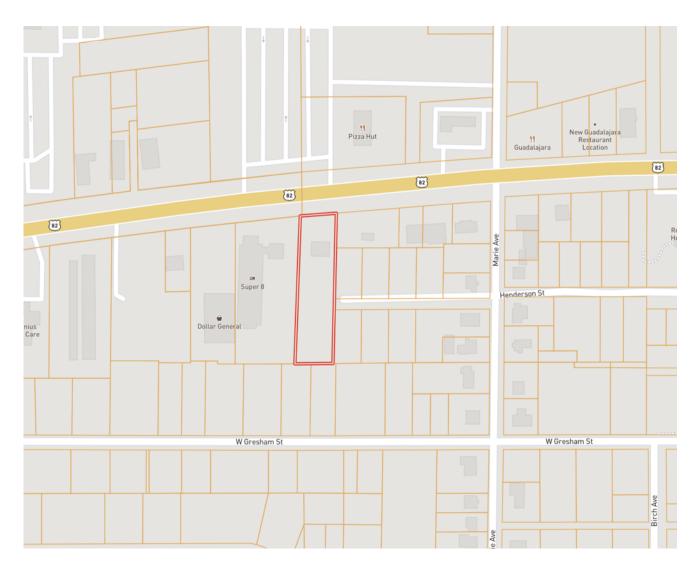

dy for you and your personalized touches! Daily traffic counts along Highway 82 can reach 20,000 to maximize visibility to an attractive location. Cook Lines intact, serving areas established, sufficient refrigeration needs available, and plenty of parking make this THE spot for your restaurant to get a quick start in Indianola. Call me today for your private showing! Emerson Lovelace 601-715-3302!.









**TomSmith** 

2011-2020

BEST



- 2,013+/- SF
- Built in 2000
- 0.9+/- acre lot
- HWY 82 Frontage
- 2 Bathrooms



lomes.com

call me today! -

**EMERSON LOVELACE**, REALTOR® Emerson@TomSmithLand.com 662.441.2500 office | 601.715.3302 cell



Information is believed to be accurate but not guaranteed.

angi

.and

## **AERIAL MAP**



Click for Interactive Map



# **OWNERSHIP MAP**





# **DIRECTIONAL MAP**



### Address: 511 HWY 82 W. Indianola, MS 38751

#### Directions from the intersection of Hwy 49 and Hwy 82 in Indianola, MS:

Travel west on Hwy 82 W for 1.5 miles. The property will be on the left. <u>Google Map Link</u>