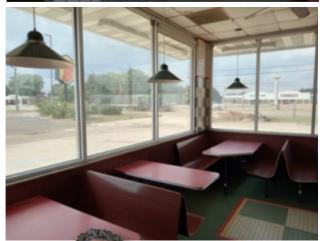

### Commercial Property | \$395,000 511 HWY 82 W Indianola, MS 38751

Prime Time Restaurant Location!!!! This Sunflower County commercial property is THE PERFECT location for the restaurant space you have been looking for! Over 2,000 SF already planned with efficiency and utility in mind for a functioning restaurant space in the Heart of the Mississippi Delta. Approximately one acre (0.9) is located along Highway 82 West in Indianola! This prime-time setup is ready for you and your personalized touches! Daily traffic counts along Highway 82 can reach 20,000 to maximize visibility to an attractive location. Cook Lines intact, serving areas established, sufficient refrigeration needs available, and plenty of parking make this THE spot for your restaurant to get a quick start in Indianola. Call me today for your private showing! Emerson Lovelace 601-715-3302!.