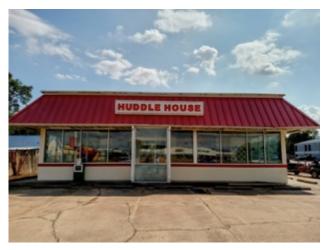

### Commercial Property | \$395,000 511 HWY 82 W Indianola, MS 38751

Prime Time Restaurant Location!!!! This Sunflower County commercial property is THE PERFECT location for the restaurant space you have been looking for! Over 2,000 SF already planned with efficiency and utility in mind for a functioning restaurant space in the Heart of the Mississippi Delta. Approximately one acre (0.9) is located along Highway 82 West in Indianola! This prime-time setup is ready for you and your personalized touches! Daily traffic counts along Highway 82 can reach 20,000 to maximize visibility to an attractive location. Cook Lines intact, serving areas established, sufficient refrigeration needs available, and plenty of parking make this THE spot for your restaurant to get a quick start in Indianola. Call me today for your private showing! Emerson Lovelace 601-715-3302!.

**TomSmith** 

2011-2020

BEST

- 2,013+/- SF
- Built in 2000
- 0.9+/- acre lot
- HWY 82 Frontage
- 2 Bathrooms

lomes.com

call me today! -

**EMERSON LOVELACE**, REALTOR® Emerson@TomSmithLand.com 662.441.2500 office | 601.715.3302 cell