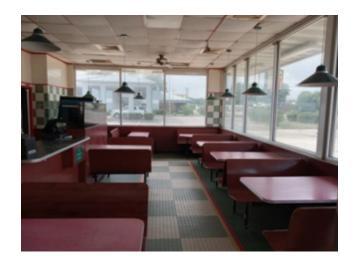

### Commercial Property | \$395,000 511 HWY 82 W Indianola, MS 38751

Prime Time Restaurant Location!!!! This Sunflower County commercial property is THE PERFECT location for the restaurant space you have been looking for! Over 2,000 SF already planned with efficiency and utility in mind for a functioning restaurant space in the Heart of the Mississippi Delta. Approximately one acre (0.9) is located along Highway 82 West in Indianola! This prime-time setup is ready for you and your personalized touches! Daily traffic counts along Highway 82 can reach 20,000 to maximize visibility to an attractive location. Cook Lines intact, serving areas established, sufficient refrigeration needs available, and plenty of parking make this THE spot for your restaurant to get a quick start in Indianola. Call me today for your private showing! Emerson Lovelace 601-715-3302!.