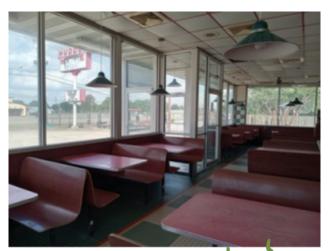

### Commercial Property | \$395,000 511 HWY 82 W Indianola, MS 38751

Prime Time Restaurant Location!!!! This Sunflower County commercial property is THE PERFECT location for the restaurant space you have been looking for! Over 2,000 SF already planned with efficiency and utility in mind for a functioning restaurant space in the Heart of the Mississippi Delta. Approximately one acre (0.9) is located along Highway 82 West in Indianola! This prime-time setup is ready for you and your personalized touches! Daily traffic counts along Highway 82 can reach 20,000 to maximize visibility to an attractive location. Cook Lines intact, serving areas established, sufficient refrigeration needs available, and plenty of parking make this THE spot for your restaurant to get a quick start in Indianola. Call me today for your private showing! Emerson Lovelace 601-715-3302!.