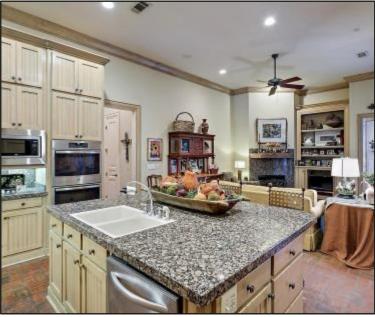

#### 619 Old Agency Road Ridgeland, MS 39157

\$1,699,999

- 20± Acre Family Estate in Madison County, MS
- 4,552 SF 4 Bed/3.5 Bath Home
- Extensive Outdoor Living Spaces
- Grand Entrance, Spacious Living Areas, and 12ft Ceilings
- Gourmet Kitchen with Modern Appliances, a Center Island, and Plenty of Storage
- Large Living and Dining Areas
  Designed for Comfortable Living and Entertaining

This exceptional 4,552 sq ft, five-bedroom, three-and-a-half bath home is located on 20± picturesque acres and offers elegance, comfort, and unbelievable beauty in Madison County, MS. The seller has gone above and beyond with excellent structural quality and craftsmanship. Located in the heart of Ridgeland, MS, this private oasis combines spacious living with serene outdoor spaces, making it a dream retreat for those seeking both luxury and tranquility. This unique property in Ridgeland, MS, presents an unparalleled opportunity for those who appreciate the finer things in life and the allure of expansive, private grounds. For more information and to schedule a private tour, contact Allyson today. Take advantage of this chance to experience the best of Mississippi living!