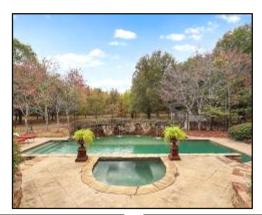

- Primary Suite has a Private Bathroom, Walk-in Closets, and Sitting Area with a Fireplace
- Additional Bedrooms have Private Bathrooms Providing Comfort and Privacy
- Additional Bedroom/Flex Room Currently Utilized as Office
- Dazzling Pool with Hot Tub,
  Fountain, Lounge Area and an
  Outdoor Shower