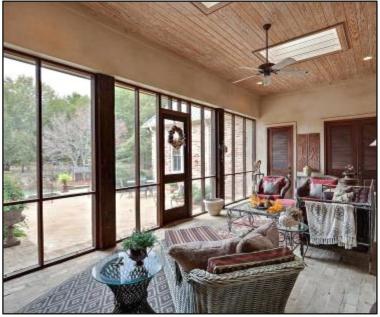

- Primary Suite has a Private Bathroom, Walk-in Closets, and Sitting Area with a Fireplace
- Additional Bedrooms have Private Bathrooms Providing Comfort and Privacy
- Additional Bedroom/Flex Room Currently Utilized as Office
- Dazzling Pool with Hot Tub,
  Fountain, Lounge Area and an
  Outdoor Shower