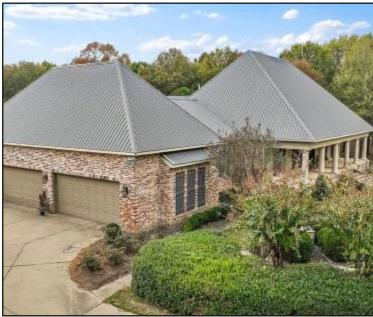

# LUXURIOUS ESTATE ON 20± ACRES MADISON COUNTY, MS

#### 619 Old Agency Road Ridgeland, MS 39157

\$1,699,999

- 20± Acre Family Estate in Madison County, MS
- 4,552 SF 4 Bed/3.5 Bath Home
- Extensive Outdoor Living Spaces
- Grand Entrance, Spacious Living Areas, and 12ft Ceilings
- Gourmet Kitchen with Modern Appliances, a Center Island, and Plenty of Storage
- Large Living and Dining Areas
  Designed for Comfortable Living and Entertaining

This exceptional 4,552 sq ft, five-bedroom, three-and-a-half bath home is located on 20± picturesque acres and offers elegance, comfort, and unbelievable beauty in Madison County, MS. The seller has gone above and beyond with excellent structural quality and craftsmanship. Located in the heart of Ridgeland, MS, this private oasis combines spacious living with serene outdoor spaces, making it a dream retreat for those seeking both luxury and tranquility. This unique property in Ridgeland, MS, presents an unparalleled opportunity for those who appreciate the finer things in life and the allure of expansive, private grounds. For more information and to schedule a private tour, contact Allyson today. Take advantage of this chance to experience the best of Mississippi living!