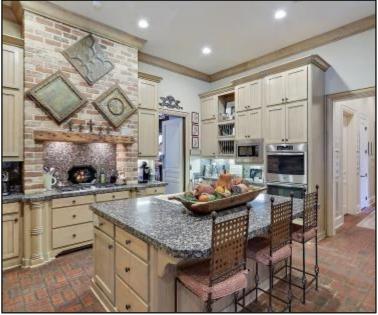

#### 619 Old Agency Road Ridgeland, MS 39157

\$1,699,999

- 20± Acre Family Estate in Madison County, MS
- 4,552 SF 4 Bed/3.5 Bath Home
- Extensive Outdoor Living Spaces
- Grand Entrance, Spacious Living Areas, and 12ft Ceilings
- Gourmet Kitchen with Modern Appliances, a Center Island, and Plenty of Storage
- Large Living and Dining Areas
  Designed for Comfortable Living and Entertaining

This exceptional 4,552 sq ft, five-bedroom, three-and-a-half bath home is located on 20± picturesque acres and offers elegance, comfort, and unbelievable beauty in Madison County, MS. The seller has gone above and beyond with excellent structural quality and craftsmanship. Located in the heart of Ridgeland, MS, this private oasis combines spacious living with serene outdoor spaces, making it a dream retreat for those seeking both luxury and tranquility. This unique property in Ridgeland, MS, presents an unparalleled opportunity for those who appreciate the finer things in life and the allure of expansive, private grounds. For more information and to schedule a private tour, contact Allyson today. Take advantage of this chance to experience the best of Mississippi living!