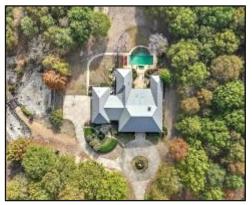

# LUXURIOUS ESTATE ON 20± ACRES MADISON COUNTY, MS

- Stone Pond with Multiple Stone Waterfalls
- Small Lake at the Back of the Property Ideal for Fishing
- Mature Trees, Open Spaces, Abundant Wildlife and Possibilities for Outdoor Adventures
- Located on Old Agency Road in Ridgeland, with the Convenience of Nearby Amenities, and Shopping

This exceptional 4,552 sq ft, five-bedroom, three-and-a-half bath home is located on 20± picturesque acres and offers elegance, comfort, and unbelievable beauty in Madison County, MS. The seller has gone above and beyond with excellent structural quality and craftsmanship. Located in the heart of Ridgeland, MS, this private oasis combines spacious living with serene outdoor spaces, making it a dream retreat for those seeking both luxury and tranquility. This unique property in Ridgeland, MS, presents an unparalleled opportunity for those who appreciate the finer things in life and the allure of expansive, private grounds. For more information and to schedule a private tour, contact Allyson today. Take advantage of this chance to experience the best of Mississippi living!