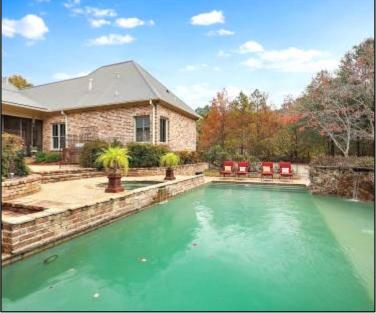

- Primary Suite has a Private Bathroom, Walk-in Closets, and Sitting Area with a Fireplace
- Additional Bedrooms have Private Bathrooms Providing Comfort and Privacy
- Additional Bedroom/Flex Room Currently Utilized as Office
- Dazzling Pool with Hot Tub,
  Fountain, Lounge Area and an
  Outdoor Shower