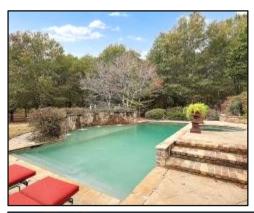

- Primary Suite has a Private Bathroom, Walk-in Closets, and Sitting Area with a Fireplace
- Additional Bedrooms have Private Bathrooms Providing Comfort and Privacy
- Additional Bedroom/Flex Room Currently Utilized as Office
- Dazzling Pool with Hot Tub,
  Fountain, Lounge Area and an
  Outdoor Shower