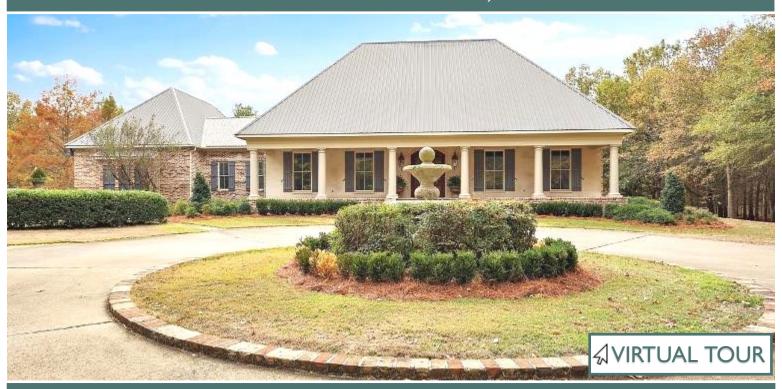

# LUXURIOUS ESTATE ON 20± ACRES MADISON COUNTY, MS

#### 619 Old Agency Road Ridgeland, MS 39157

\$1,699,999

- 20± Acre Family Estate in Madison County, MS
- 4,552 SF 4 Bed/3.5 Bath Home
- Extensive Outdoor Living Spaces
- Grand Entrance, Spacious Living Areas, and 12ft Ceilings
- Gourmet Kitchen with Modern Appliances, a Center Island, and Plenty of Storage
- Large Living and Dining Areas
  Designed for Comfortable Living and Entertaining

This exceptional 4,552 sq ft, five-bedroom, three-and-a-half bath home is located on 20± picturesque acres and offers elegance, comfort, and unbelievable beauty in Madison County, MS. The seller has gone above and beyond with excellent structural quality and craftsmanship. Located in the heart of Ridgeland, MS, this private oasis combines spacious living with serene outdoor spaces, making it a dream retreat for those seeking both luxury and tranquility. This unique property in Ridgeland, MS, presents an unparalleled opportunity for those who appreciate the finer things in life and the allure of expansive, private grounds. For more information and to schedule a private tour, contact Allyson today. Take advantage of this chance to experience the best of Mississippi living!