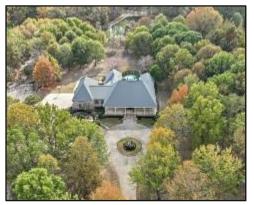

# LUXURIOUS ESTATE ON 20± ACRES MADISON COUNTY, MS

- Stone Pond with Multiple Stone Waterfalls
- Small Lake at the Back of the Property Ideal for Fishing
- Mature Trees, Open Spaces, Abundant Wildlife and Possibilities for Outdoor Adventures
- Located on Old Agency Road in Ridgeland, with the Convenience of Nearby Amenities, and Shopping

This exceptional 4,552 sq ft, five-bedroom, three-and-a-half bath home is located on 20± picturesque acres and offers elegance, comfort, and unbelievable beauty in Madison County, MS. The seller has gone above and beyond with excellent structural quality and craftsmanship. Located in the heart of Ridgeland, MS, this private oasis combines spacious living with serene outdoor spaces, making it a dream retreat for those seeking both luxury and tranquility. This unique property in Ridgeland, MS, presents an unparalleled opportunity for those who appreciate the finer things in life and the allure of expansive, private grounds. For more information and to schedule a private tour, contact Allyson today. Take advantage of this chance to experience the best of Mississippi living!