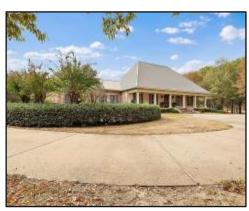

# LUXURIOUS ESTATE ON 20± ACRES MADISON COUNTY, MS

#### 619 Old Agency Road Ridgeland, MS 39157

\$1,699,999

- 20± Acre Family Estate in Madison County, MS
- 4,552 SF 4 Bed/3.5 Bath Home
- Extensive Outdoor Living Spaces
- Grand Entrance, Spacious Living Areas, and 12ft Ceilings
- Gourmet Kitchen with Modern Appliances, a Center Island, and Plenty of Storage
- Large Living and Dining Areas
  Designed for Comfortable Living and Entertaining

This exceptional 4,552 sq ft, five-bedroom, three-and-a-half bath home is located on 20± picturesque acres and offers elegance, comfort, and unbelievable beauty in Madison County, MS. The seller has gone above and beyond with excellent structural quality and craftsmanship. Located in the heart of Ridgeland, MS, this private oasis combines spacious living with serene outdoor spaces, making it a dream retreat for those seeking both luxury and tranquility. This unique property in Ridgeland, MS, presents an unparalleled opportunity for those who appreciate the finer things in life and the allure of expansive, private grounds. For more information and to schedule a private tour, contact Allyson today. Take advantage of this chance to experience the best of Mississippi living!