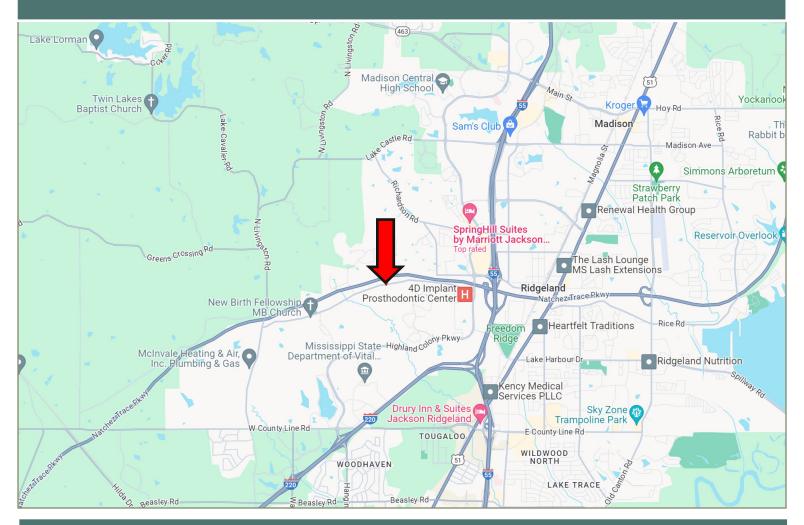

### **DIRECTIONAL MAP**

DIRECTIONS FROM I-55 AND OLD AGENCY ROAD IN RIDGELAND, MS: Take exit 105B towards Ridgeland and turn left onto Old Agency Road. Travel .4 miles and at the traffic circle take the third exit onto Highland Colony Parkway. Turn right onto Old Agency Parkway and travel 1.3 miles. The entrance to the property will be on the left.