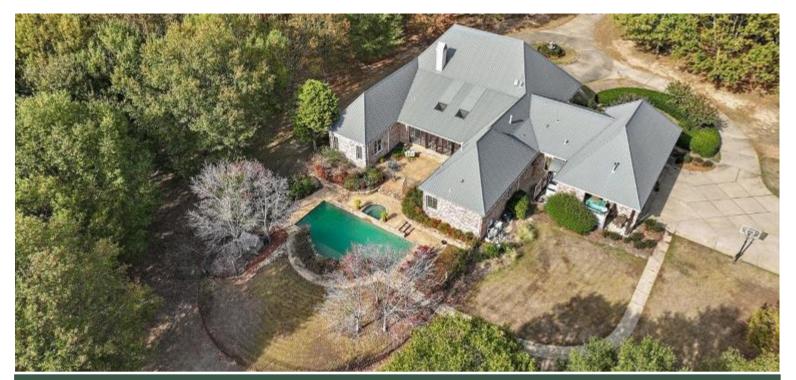

- Primary Suite has a Private Bathroom, Walk-in Closets, and Sitting Area with a Fireplace
- Additional Bedrooms have Private Bathrooms Providing Comfort and Privacy
- Additional Bedroom/Flex Room Currently Utilized as Office
- Dazzling Pool with Hot Tub,
  Fountain, Lounge Area and an
  Outdoor Shower

- Stone Pond with Multiple Stone Waterfalls
- Small Lake at the Back of the Property Ideal for Fishing
- Mature Trees, Open Spaces, Abundant Wildlife and Possibilities for Outdoor Adventures
- Located on Old Agency Road in Ridgeland, with the Convenience of Nearby Amenities, and Shopping

This exceptional 4,552 sq ft, five-bedroom, three-and-a-half bath home is located on 20± picturesque acres and offers elegance, comfort, and unbelievable beauty in Madison County, MS. The seller has gone above and beyond with excellent structural quality and craftsmanship. Located in the heart of Ridgeland, MS, this private oasis combines spacious living with serene outdoor spaces, making it a dream retreat for those seeking both luxury and tranquility. This unique property in Ridgeland, MS, presents an unparalleled opportunity for those who appreciate the finer things in life and the allure of expansive, private grounds. For more information and to schedule a private tour, contact Allyson today. Take advantage of this chance to experience the best of Mississippi living!