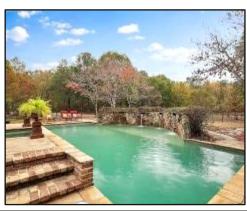

- Primary Suite has a Private Bathroom, Walk-in Closets, and Sitting Area with a Fireplace
- Additional Bedrooms have Private Bathrooms Providing Comfort and Privacy
- Additional Bedroom/Flex Room Currently Utilized as Office
- Dazzling Pool with Hot Tub,
  Fountain, Lounge Area and an
  Outdoor Shower