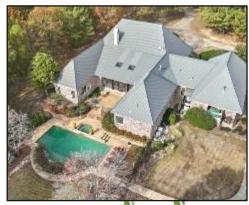

- Primary Suite has a Private Bathroom, Walk-in Closets, and Sitting Area with a Fireplace
- Additional Bedrooms have Private Bathrooms Providing Comfort and Privacy
- Additional Bedroom/Flex Room Currently Utilized as Office
- Dazzling Pool with Hot Tub,
  Fountain, Lounge Area and an
  Outdoor Shower

- Stone Pond with Multiple Stone Waterfalls
- Small Lake at the Back of the Property Ideal for Fishing
- Mature Trees, Open Spaces, Abundant Wildlife and Possibilities for Outdoor Adventures
- Located on Old Agency Road in Ridgeland, with the Convenience of Nearby Amenities, and Shopping

This exceptional 4,552 sq ft, five-bedroom, three-and-a-half bath home is located on 20± picturesque acres and offers elegance, comfort, and unbelievable beauty in Madison County, MS. The seller has gone above and beyond with excellent structural quality and craftsmanship. Located in the heart of Ridgeland, MS, this private oasis combines spacious living with serene outdoor spaces, making it a dream retreat for those seeking both luxury and tranquility. This unique property in Ridgeland, MS, presents an unparalleled opportunity for those who appreciate the finer things in life and the allure of expansive, private grounds. For more information and to schedule a private tour, contact Allyson today. Take advantage of this chance to experience the best of Mississippi living!