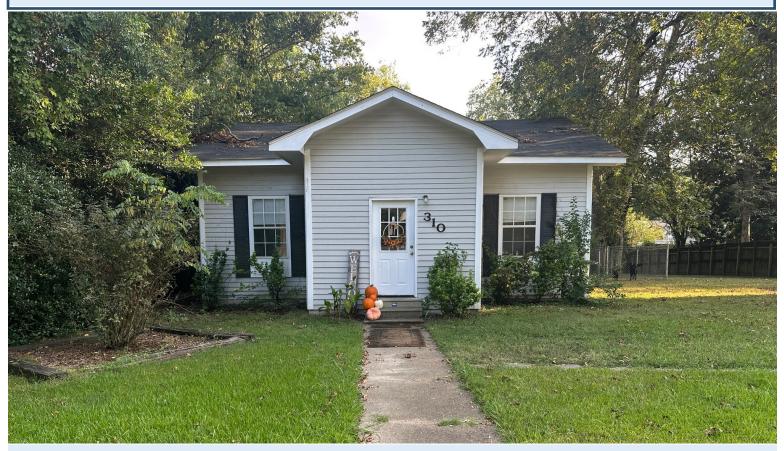

### 310 ROBY STREET, CLEVELAND, MS 38732 \$85,500

Discover charm and comfort in this two-bedroom, one-bathroom home with high ceilings that exude character. Sunlight streams through numerous windows, creating a bright and inviting atmosphere. The partially fenced backyard is an excellent space for your pet's enjoyment. Whether you're looking for your next home or a valuable addition to your rental portfolio in Bolivar County, this house is a great choice. Contact Tracey Bell to arrange your private showing today!

# TRACEY BELL MANAGING BROKER Office: 662.441.2500 Cell: 662.719.4720 Tracey@TomSmithLand.com

A Real Estate Expert You Can Trust

TomSmithLandandHomes.com

2011-2023
AMERICANS
BEST
BROKERAGES

2 Bedroom 1 Bathroom 992± SF **Large Windows** Fenced Backyard **High Ceilings** 