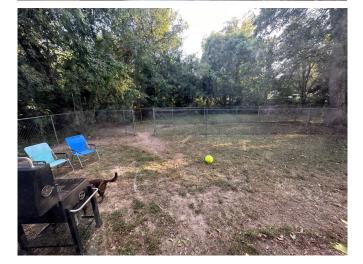

### 310 ROBY STREET, CLEVELAND, MS 38732 \$85,500

Discover charm and comfort in this two-bedroom, one-bathroom home with high ceilings that exude character. Sunlight streams through numerous windows, creating a bright and inviting atmosphere. The partially fenced backyard is an excellent space for your pet's enjoyment. Whether you're looking for your next home or a valuable addition to your rental portfolio in Bolivar County, this house is a great choice. Contact Tracey Bell to arrange your private showing today!

# TRACEY BELL MANAGING BROKER Office: 662.441.2500 Cell: 662.719.4720 Tracey@TomSmithLand.com

A Real Estate Expert You Can Trust

TomSmithLandandHomes.com

2011-2023
AMERICANS
BEST
BROKERAGES

2 Bedroom 1 Bathroom 992± SF **Large Windows** Fenced Backyard **High Ceilings** 