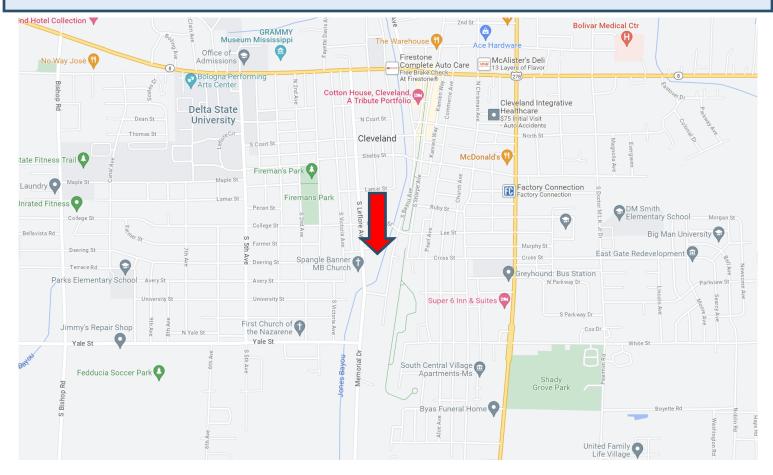

#### **DIRECTIONAL MAP**

Address: 310 ROBY STREET, CLEVELAND, MS 38732

<u>Directions from Hwy 8 and Hwy 61 Cleveland, MS:</u> Travel west on E. Sunflower Road for 0.6 miles. Turn left onto N Leflore Avenue and travel 0.7 miles. Turn left onto Roby Street. After 272 feet, the home will be on the right. <u>Click for Google Maps.</u>