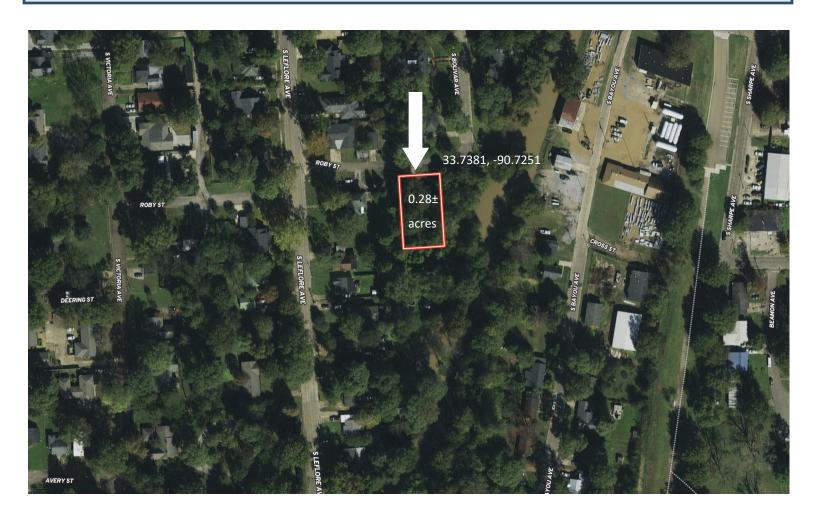

### **AERIAL MAP**

#### **DIRECTIONAL MAP**

Address: 310 ROBY STREET, CLEVELAND, MS 38732

<u>Directions from Hwy 8 and Hwy 61 Cleveland, MS:</u> Travel west on E. Sunflower Road for 0.6 miles. Turn left onto N Leflore Avenue and travel 0.7 miles. Turn left onto Roby Street. After 272 feet, the home will be on the right. <u>Click for Google Maps.</u>