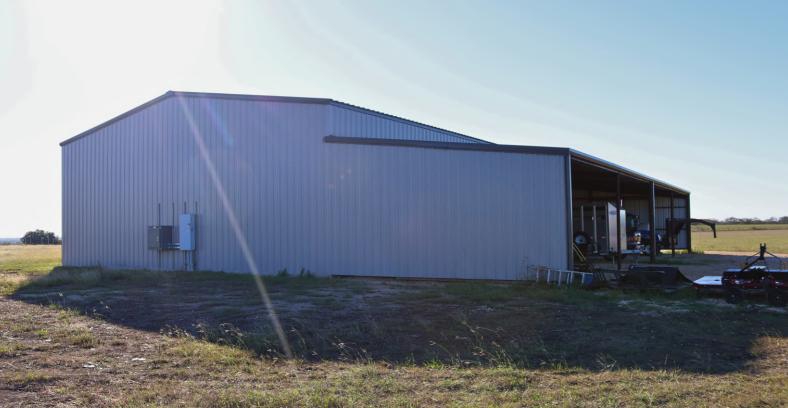

#### PROPERTY DESCRIPTION.

A must see and a great opportunity for you to own a piece of Texas!!

Discover the charm of this gorgeous 28-acre home site in Navarro ISD at 851 Branch Rd located inside the highly sought-after, gated ranch community of Bluestem Reserve. Being one of the highest elevation tracts in Bluestem, you'll enjoy a picturesque hillside view of the rolling terrain and native brush of Guadalupe County, situated minutes from the historic towns of Gruene and Geronimo, Texas! Constructed in 2023, there is a Guada-Coma metallic building spanning 4000 saft solid on foundation. а complemented by a 2000 sq ft equipment awning along one side. Additionally, a 2000 sq ft, two-story apartment has been started and ready for your final design completion! The building is equipped with 600amp service from GVEC providing ample power for your new home and outbuildings this property is completely perimeter fenced, Ag Exempt, and ready for your horses and cattle! A custom pipe entrance is in place and ready for you to design and install a custom, personalized gate. A residential water meter from Crystal Clear SUD has been installed, located inside the perimeter fence and ready to run piping throughout the property. At only \$950 annually, the Bluestem Reserve HOA holds all the residences to the highest of standards and maintains the main gated entrance and roads throughout the subdivision! This homeplace is shovel-ready to build your dream home and start enjoying a blend of luxury and rustic charm!