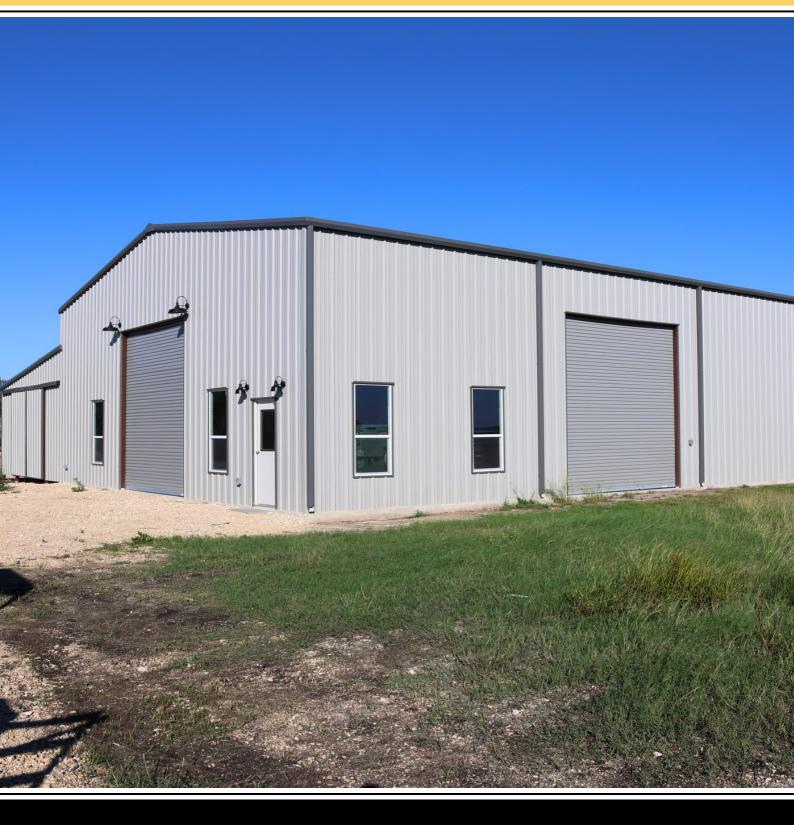

#### PROPERTY DESCRIPTION.

A must see and a great opportunity for you to own a piece of Texas!!

Discover the charm of this gorgeous 28-acre home site in Navarro ISD at 851 Branch Rd located inside the highly sought-after, gated ranch community of Bluestem Reserve. Being one of the highest elevation tracts in Bluestem, you'll enjoy a picturesque hillside view of the rolling terrain and native brush of Guadalupe County, situated minutes from the historic towns of Gruene and Geronimo, Texas! Constructed in 2023, there is a Guada-Coma metallic building spanning 4000 saft solid on foundation. а complemented by a 2000 sq ft equipment awning along one side. Additionally, a 2000 sq ft, two-story apartment has been started and ready for your final design completion! The building is equipped with 600amp service from GVEC providing ample power for your new home and outbuildings this property is completely perimeter fenced, Ag Exempt, and ready for your horses and cattle! A custom pipe entrance is in place and ready for you to design and install a custom, personalized gate. A residential water meter from Crystal Clear SUD has been installed, located inside the perimeter fence and ready to run piping throughout the property. At only \$950 annually, the Bluestem Reserve HOA holds all the residences to the highest of standards and maintains the main gated entrance and roads throughout the subdivision! This homeplace is shovel-ready to build your dream home and start enjoying a blend of luxury and rustic charm!