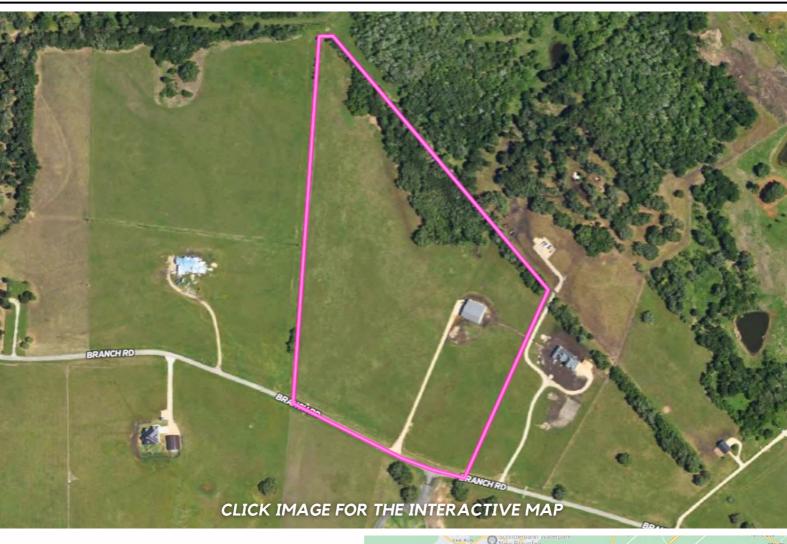

#### PROPERTY DESCRIPTION.

A must see and a great opportunity for you to own a piece of Texas!!

Discover the charm of this gorgeous 28-acre home site in Navarro ISD at 851 Branch Rd located inside the highly sought-after, gated ranch community of Bluestem Reserve. Being one of the highest elevation tracts in Bluestem, you'll enjoy a picturesque hillside view of the rolling terrain and native brush of Guadalupe County, situated minutes from the historic towns of Gruene and Geronimo, Texas! Constructed in 2023, there is a Guada-Coma metallic building spanning 4000 saft solid on foundation. а complemented by a 2000 sq ft equipment awning along one side. Additionally, a 2000 sq ft, two-story apartment has been started and ready for your final design completion! The building is equipped with 600amp service from GVEC providing ample power for your new home and outbuildings this property is completely perimeter fenced, Ag Exempt, and ready for your horses and cattle! A custom pipe entrance is in place and ready for you to design and install a custom, personalized gate. A residential water meter from Crystal Clear SUD has been installed, located inside the perimeter fence and ready to run piping throughout the property. At only \$950 annually, the Bluestem Reserve HOA holds all the residences to the highest of standards and maintains the main gated entrance and roads throughout the subdivision! This homeplace is shovel-ready to build your dream home and start enjoying a blend of luxury and rustic charm!