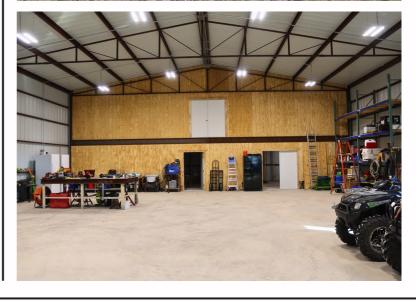

#### PROPERTY DESCRIPTION.

A must see and a great opportunity for you to own a piece of Texas!!

Discover the charm of this gorgeous 28-acre home site in Navarro ISD at 851 Branch Rd located inside the highly sought-after, gated ranch community of Bluestem Reserve. Being one of the highest elevation tracts in Bluestem, you'll enjoy a picturesque hillside view of the rolling terrain and native brush of Guadalupe County, situated minutes from the historic towns of Gruene and Geronimo, Texas! Constructed in 2023, there is a Guada-Coma metallic building spanning 4000 saft solid on foundation. а complemented by a 2000 sq ft equipment awning along one side. Additionally, a 2000 sq ft, two-story apartment has been started and ready for your final design completion! The building is equipped with 600amp service from GVEC providing ample power for your new home and outbuildings this property is completely perimeter fenced, Ag Exempt, and ready for your horses and cattle! A custom pipe entrance is in place and ready for you to design and install a custom, personalized gate. A residential water meter from Crystal Clear SUD has been installed, located inside the perimeter fence and ready to run piping throughout the property. At only \$950 annually, the Bluestem Reserve HOA holds all the residences to the highest of standards and maintains the main gated entrance and roads throughout the subdivision! This homeplace is shovel-ready to build your dream home and start enjoying a blend of luxury and rustic charm!