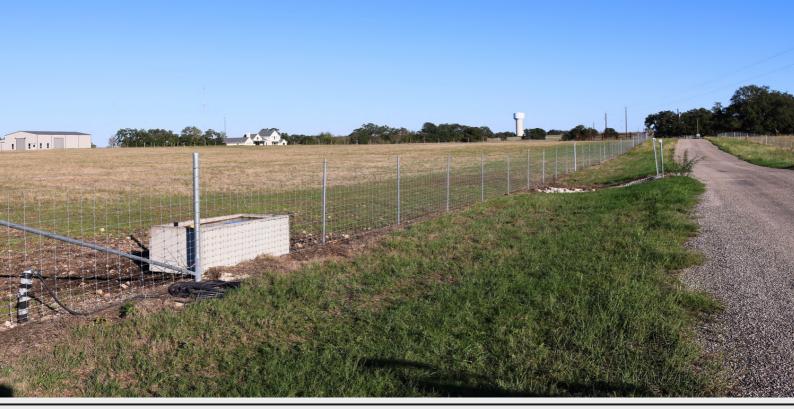

#### PROPERTY DESCRIPTION.

A must see and a great opportunity for you to own a piece of Texas!!

Discover the charm of this gorgeous 28-acre home site in Navarro ISD at 851 Branch Rd located inside the highly sought-after, gated ranch community of Bluestem Reserve. Being one of the highest elevation tracts in Bluestem, you'll enjoy a picturesque hillside view of the rolling terrain and native brush of Guadalupe County, situated minutes from the historic towns of Gruene and Geronimo, Texas! Constructed in 2023, there is a Guada-Coma metallic building spanning 4000 saft solid on foundation. а complemented by a 2000 sq ft equipment awning along one side. Additionally, a 2000 sq ft, two-story apartment has been started and ready for your final design completion! The building is equipped with 600amp service from GVEC providing ample power for your new home and outbuildings this property is completely perimeter fenced, Ag Exempt, and ready for your horses and cattle! A custom pipe entrance is in place and ready for you to design and install a custom, personalized gate. A residential water meter from Crystal Clear SUD has been installed, located inside the perimeter fence and ready to run piping throughout the property. At only \$950 annually, the Bluestem Reserve HOA holds all the residences to the highest of standards and maintains the main gated entrance and roads throughout the subdivision! This homeplace is shovel-ready to build your dream home and start enjoying a blend of luxury and rustic charm!