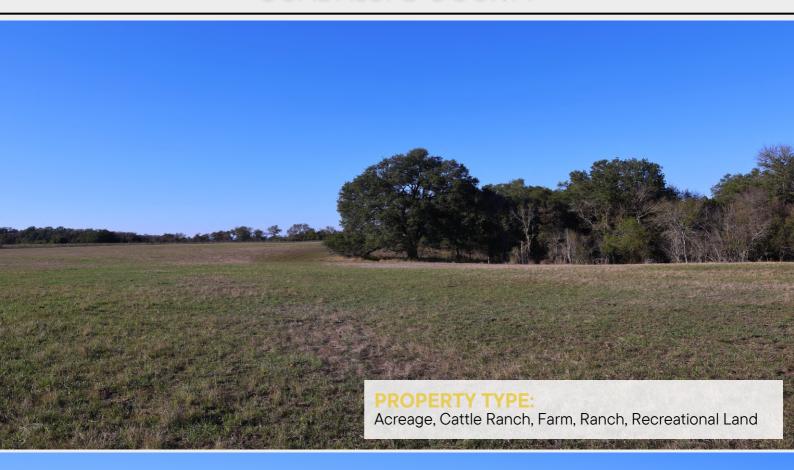

#### PROPERTY DESCRIPTION.

A must see and a great opportunity for you to own a piece of Texas!!

Discover the charm of this gorgeous 28-acre home site in Navarro ISD at 851 Branch Rd located inside the highly sought-after, gated ranch community of Bluestem Reserve. Being one of the highest elevation tracts in Bluestem, you'll enjoy a picturesque hillside view of the rolling terrain and native brush of Guadalupe County, situated minutes from the historic towns of Gruene and Geronimo, Texas! Constructed in 2023, there is a Guada-Coma metallic building spanning 4000 saft solid on foundation. а complemented by a 2000 sq ft equipment awning along one side. Additionally, a 2000 sq ft, two-story apartment has been started and ready for your final design completion! The building is equipped with 600amp service from GVEC providing ample power for your new home and outbuildings this property is completely perimeter fenced, Ag Exempt, and ready for your horses and cattle! A custom pipe entrance is in place and ready for you to design and install a custom, personalized gate. A residential water meter from Crystal Clear SUD has been installed, located inside the perimeter fence and ready to run piping throughout the property. At only \$950 annually, the Bluestem Reserve HOA holds all the residences to the highest of standards and maintains the main gated entrance and roads throughout the subdivision! This homeplace is shovel-ready to build your dream home and start enjoying a blend of luxury and rustic charm!