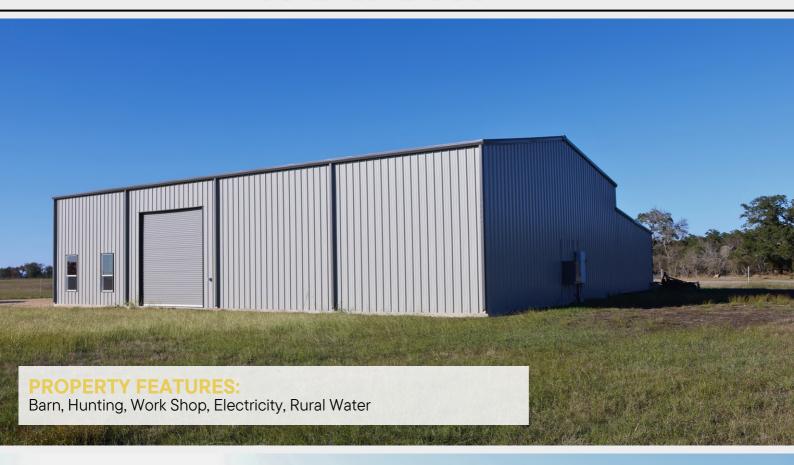

#### PROPERTY DESCRIPTION.

A must see and a great opportunity for you to own a piece of Texas!!

Discover the charm of this gorgeous 28-acre home site in Navarro ISD at 851 Branch Rd located inside the highly sought-after, gated ranch community of Bluestem Reserve. Being one of the highest elevation tracts in Bluestem, you'll enjoy a picturesque hillside view of the rolling terrain and native brush of Guadalupe County, situated minutes from the historic towns of Gruene and Geronimo, Texas! Constructed in 2023, there is a Guada-Coma metallic building spanning 4000 saft solid on foundation. а complemented by a 2000 sq ft equipment awning along one side. Additionally, a 2000 sq ft, two-story apartment has been started and ready for your final design completion! The building is equipped with 600amp service from GVEC providing ample power for your new home and outbuildings this property is completely perimeter fenced, Ag Exempt, and ready for your horses and cattle! A custom pipe entrance is in place and ready for you to design and install a custom, personalized gate. A residential water meter from Crystal Clear SUD has been installed, located inside the perimeter fence and ready to run piping throughout the property. At only \$950 annually, the Bluestem Reserve HOA holds all the residences to the highest of standards and maintains the main gated entrance and roads throughout the subdivision! This homeplace is shovel-ready to build your dream home and start enjoying a blend of luxury and rustic charm!