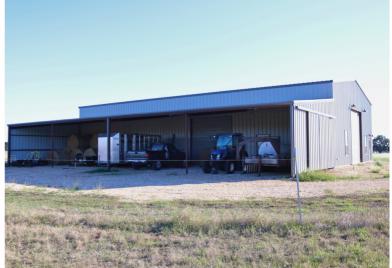

#### PROPERTY DESCRIPTION.

A must see and a great opportunity for you to own a piece of Texas!!

Discover the charm of this gorgeous 28-acre home site in Navarro ISD at 851 Branch Rd located inside the highly sought-after, gated ranch community of Bluestem Reserve. Being one of the highest elevation tracts in Bluestem, you'll enjoy a picturesque hillside view of the rolling terrain and native brush of Guadalupe County, situated minutes from the historic towns of Gruene and Geronimo, Texas! Constructed in 2023, there is a Guada-Coma metallic building spanning 4000 saft solid on foundation. а complemented by a 2000 sq ft equipment awning along one side. Additionally, a 2000 sq ft, two-story apartment has been started and ready for your final design completion! The building is equipped with 600amp service from GVEC providing ample power for your new home and outbuildings this property is completely perimeter fenced, Ag Exempt, and ready for your horses and cattle! A custom pipe entrance is in place and ready for you to design and install a custom, personalized gate. A residential water meter from Crystal Clear SUD has been installed, located inside the perimeter fence and ready to run piping throughout the property. At only \$950 annually, the Bluestem Reserve HOA holds all the residences to the highest of standards and maintains the main gated entrance and roads throughout the subdivision! This homeplace is shovel-ready to build your dream home and start enjoying a blend of luxury and rustic charm!