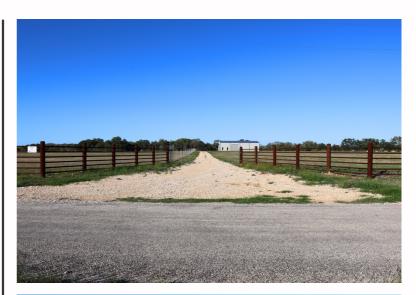

#### PROPERTY DESCRIPTION.

A must see and a great opportunity for you to own a piece of Texas!!

Discover the charm of this gorgeous 28-acre home site in Navarro ISD at 851 Branch Rd located inside the highly sought-after, gated ranch community of Bluestem Reserve. Being one of the highest elevation tracts in Bluestem, you'll enjoy a picturesque hillside view of the rolling terrain and native brush of Guadalupe County, situated minutes from the historic towns of Gruene and Geronimo, Texas! Constructed in 2023, there is a Guada-Coma metallic building spanning 4000 saft solid on foundation. а complemented by a 2000 sq ft equipment awning along one side. Additionally, a 2000 sq ft, two-story apartment has been started and ready for your final design completion! The building is equipped with 600amp service from GVEC providing ample power for your new home and outbuildings this property is completely perimeter fenced, Ag Exempt, and ready for your horses and cattle! A custom pipe entrance is in place and ready for you to design and install a custom, personalized gate. A residential water meter from Crystal Clear SUD has been installed, located inside the perimeter fence and ready to run piping throughout the property. At only \$950 annually, the Bluestem Reserve HOA holds all the residences to the highest of standards and maintains the main gated entrance and roads throughout the subdivision! This homeplace is shovel-ready to build your dream home and start enjoying a blend of luxury and rustic charm!

#### **DRIVING DIRECTIONS.**

From I10 drive north on SH-123 5.6 miles. Turn right on FM-2623 and go 2.4 miles. Turn left on Branch Rd and go 1.7 miles. Ranch gate on left.

All information is deemed reliable, but is not warranted by MOCK RANCHES GROUP. All information is subject to change without prior notice.