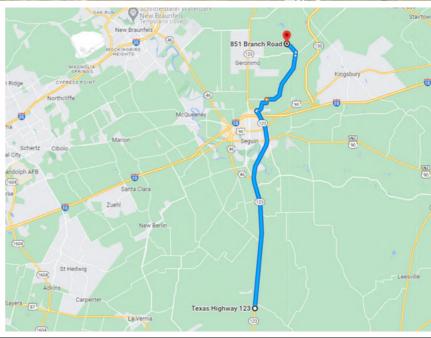

#### **DRIVING DIRECTIONS.**

From I10 drive north on SH-123 5.6 miles. Turn right on FM-2623 and go 2.4 miles. Turn left on Branch Rd and go 1.7 miles. Ranch gate on left.

All information is deemed reliable, but is not warranted by MOCK RANCHES GROUP. All information is subject to change without prior notice.