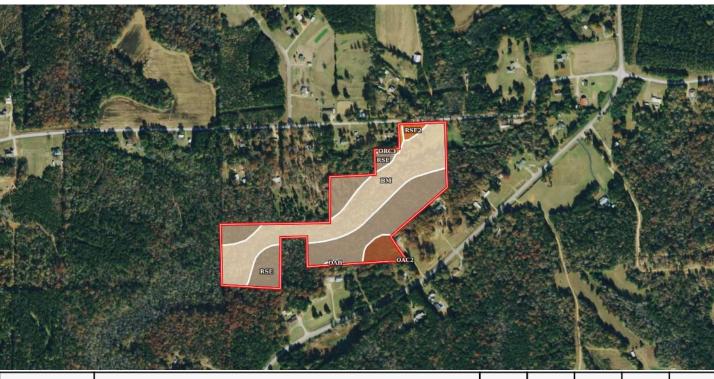

# Soil Map

| SOIL CODE | SOIL DESCRIPTION                                                                    | ACRES | %     | CPI | NCCPI | CAP |
|-----------|-------------------------------------------------------------------------------------|-------|-------|-----|-------|-----|
| Bm        | Bibb and Mantachie soils                                                            | 12.06 | 45.93 | 0   | 50    | 5w  |
| RsE       | Ruston and Cuthbert soils, 12 to 17 percent slopes (smithdale-sweatman)             | 11.95 | 45.51 | 0   | 70    | 6e  |
| OaB       | Ora fine sandy loam, 2 to 5 percent slopes (savannah)                               | 1.48  | 5.64  | 0   | 58    | 2e  |
| RsE2      | Ruston and Cuthbert soils, 12 to 17 percent slopes, eroded (smithdale and sweatman) | 0.46  | 1.75  | 0   | 66    | 6e  |
| OrC3      | Ora loam, 5 to 8 percent slopes, severely eroded                                    | 0.3   | 1.14  | 0   | 36    | 3e  |
| OaC2      | Ora fine sandy loam, 5 to 8 percent slopes, eroded                                  | 0.02  | 0.08  | 0   | 39    | 3e  |