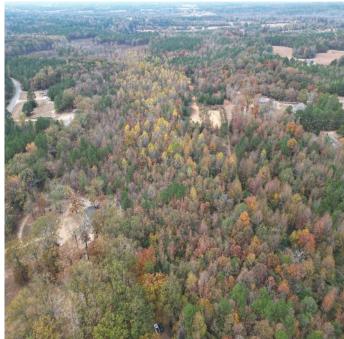

### 25.5± Acres in Monroe County, MS

Are you looking for a place to hang out on the weekends? This 25.5± acre diverse recreational tract in Monroe County, MS is it. The tract is just minutes from Hamilton, MS, and close to the schools, businesses, and all that Hamilton offers. A spring-fed creek flows through the middle of the property, and several trails allow access. This property consists of mixed timber with a rolling topography. There is also income potential with the timber, including some mature cedar and red dirt throughout the entire property. This tract could be used for hunting, riding, investment, or building a house, as there are multiple home sites throughout, and all utilities are available. To schedule a private showing, call or text Walker!

## **Aerial Map**

### **Click Here for Interactive Map Link**

WALKER TRANUM

REALTOR®

Office: 662.268.6333 Cell: 662.769.1442

Walker@TomSmithHomes.com

A Real Estate Expert You Can Trust