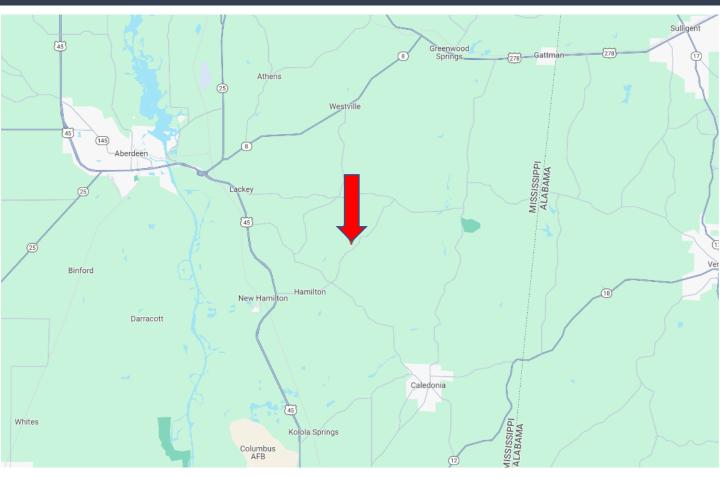

<u>Directions from Hwy 45 and Hamilton Road in Hamilton MS:</u> Travel Hamilton Road for 2.9 miles. Merge onto Grubb Springs Road and travel 1.8 miles. Turn left onto Seely Road. After .3 miles, the property will be on your left. <u>Google Map Link</u>

# **Directional Map**

<u>Directions from Hwy 45 and Hamilton Road in Hamilton MS:</u> Travel Hamilton Road for 2.9 miles. Merge onto Grubb Springs Road and travel 1.8 miles. Turn left onto Seely Road. After .3 miles, the property will be on your left.