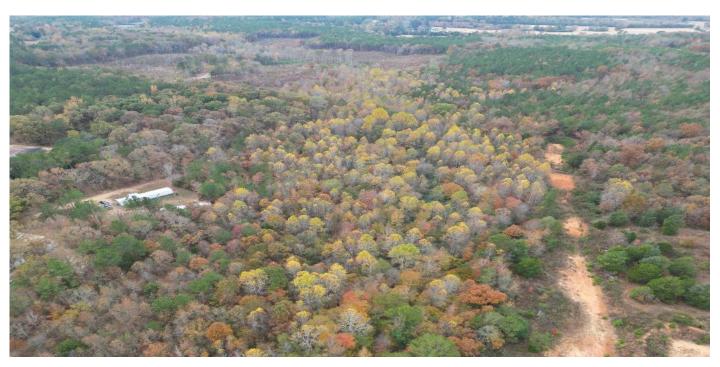

### 25.5± Acres in Monroe County, MS

Are you looking for a place to hang out on the weekends? This 25.5± acre diverse recreational tract in Monroe County, MS is it. The tract is just minutes from Hamilton, MS, and close to the schools, businesses, and all that Hamilton offers. A spring-fed creek flows through the middle of the property, and several trails allow access. This property consists of mixed timber with a rolling topography. There is also income potential with the timber, including some mature cedar and red dirt throughout the entire property. This tract could be used for hunting, riding, investment, or building a house, as there are multiple home sites throughout, and all utilities are available. To schedule a private showing, call or text Walker!

## **Aerial Map**

### **Click Here for Interactive Map Link**

WALKER TRANUM

REALTOR®

Office: 662.268.6333 Cell: 662.769.1442

Walker@TomSmithHomes.com

A Real Estate Expert You Can Trust