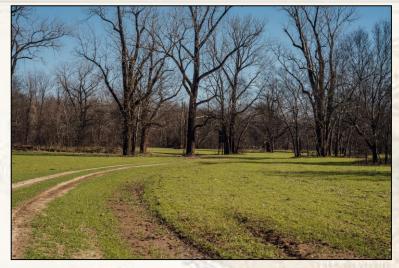

### **Property Information:**

- 4,263± Acres of Prime Hardwood River Bottom
- Additional 2,465± Leased Acres
- 41 Total Shares / Annual Dues \$5000
- Over 10 Miles of Frontage on the Mississippi River
- Prime Hunting for Trophy Whitetail, Turkey, Duck, Hogs, Dove, Squirrel (Deer Harvested in Excess of 190 inches)
- Excellent Fishing in Old River Lake (315 ± Acres)
- Over 200± Acres of Food Plots
- 6 Duck Structures Depending on Water Levels (Sloughs, and Backwater)
- Game Processing Building with Walk-In Cooler
- Full-Time Caretaker and Game Dresser on Site
- Professionally Managed by a Wildlife Biologist
- Membership Subject to Club Approval
- Additional Share Available

## **Property Use:**

- Recreational (Everything Outdoors)
- Weekend Getaway

HAEL OSWALT

PRINCIPAL BROKER C: 662-719-3967 O: 769-888-2522

michael@smalltownproperties.com

P.O. Box K - Flora, MS 39071

Welcome to Smith Point Hunting Club located along the Mighty Mississippi River in Bolivar County, MS! Smith Point has been producing trophy caliber whitetails for many years and it's only getting better. The property enjoys a gated entrance at the Mississippi Levee and over 10 miles of frontage on the Mississippi River. In addition to deer hunting, there is also prime hunting for turkey, duck, hogs, dove, rabbit and squirrel. Don't forget your fishing pole. You will have great fishing on Old River Lake and for those wanting those monster catfish, the Mississippi River is just minutes away. During the summer months you will find a giant sandbar along the river for the kids to ride four-wheelers, camp, and boat. The property is professionally managed by a wildlife biologist and overseen by a caretaker. Bring the family and get ready to make your own memories along the Mighty Mississippi River.