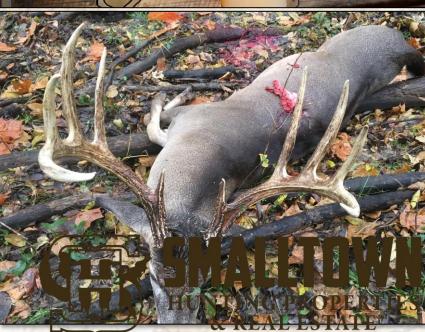

### **Property Information:**

- 4,263± Acres of Prime Hardwood River Bottom
- Additional 2,465± Leased Acres
- 41 Total Shares / Annual Dues \$5000
- Over 10 Miles of Frontage on the Mississippi River
- Prime Hunting for Trophy Whitetail, Turkey, Duck, Hogs, Dove, Squirrel (Deer Harvested in Excess of 190 inches)
- Excellent Fishing in Old River Lake (315 ± Acres)
- Over 200± Acres of Food Plots
- 6 Duck Structures Depending on Water Levels (Sloughs, and Backwater)
- Game Processing Building with Walk-In Cooler
- Full-Time Caretaker and Game Dresser on Site
- Professionally Managed by a Wildlife Biologist
- Membership Subject to Club Approval
- Additional Share Available

## **Property Use:**

- Recreational (Everything Outdoors)
- Weekend Getaway

HAEL OSWALT

PRINCIPAL BROKER C: 662-719-3967 O: 769-888-2522

michael@smalltownproperties.com

P.O. Box K - Flora, MS 39071

Welcome to Smith Point Hunting Club located along the Mighty Mississippi River in Bolivar County, MS! Smith Point has been producing trophy caliber whitetails for many years and it's only getting better. The property enjoys a gated entrance at the Mississippi Levee and over 10 miles of frontage on the Mississippi River. In addition to deer hunting, there is also prime hunting for turkey, duck, hogs, dove, rabbit and squirrel. Don't forget your fishing pole. You will have great fishing on Old River Lake and for those wanting those monster catfish, the Mississippi River is just minutes away. During the summer months you will find a giant sandbar along the river for the kids to ride four-wheelers, camp, and boat. The property is professionally managed by a wildlife biologist and overseen by a caretaker. Bring the family and get ready to make your own memories along the Mighty Mississippi River.