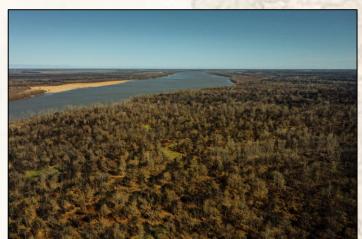

### **Property Information:**

- 4,263± Acres of Prime Hardwood River Bottom
- Additional 2,465± Leased Acres
- 41 Total Shares / Annual Dues \$5000
- Over 10 Miles of Frontage on the Mississippi River
- Prime Hunting for Trophy Whitetail, Turkey, Duck, Hogs, Dove, Squirrel (Deer Harvested in Excess of 190 inches)
- Excellent Fishing in Old River Lake (315 ± Acres)
- Over 200± Acres of Food Plots
- 6 Duck Structures Depending on Water Levels (Sloughs, and Backwater)
- Game Processing Building with Walk-In Cooler
- Full-Time Caretaker and Game Dresser on Site
- Professionally Managed by a Wildlife Biologist
- Membership Subject to Club Approval
- Additional Share Available

## **Property Use:**

- Recreational (Everything Outdoors)
- Weekend Getaway

HAEL OSWALT

PRINCIPAL BROKER C: 662-719-3967 O: 769-888-2522

michael@smalltownproperties.com

P.O. Box K - Flora, MS 39071

Welcome to Smith Point Hunting Club located along the Mighty Mississippi River in Bolivar County, MS! Smith Point has been producing trophy caliber whitetails for many years and it's only getting better. The property enjoys a gated entrance at the Mississippi Levee and over 10 miles of frontage on the Mississippi River. In addition to deer hunting, there is also prime hunting for turkey, duck, hogs, dove, rabbit and squirrel. Don't forget your fishing pole. You will have great fishing on Old River Lake and for those wanting those monster catfish, the Mississippi River is just minutes away. During the summer months you will find a giant sandbar along the river for the kids to ride four-wheelers, camp, and boat. The property is professionally managed by a wildlife biologist and overseen by a caretaker. Bring the family and get ready to make your own memories along the Mighty Mississippi River.