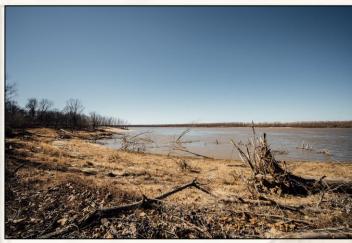

## Location:

- Bolivar County, MS
- Located Inside the Mississippi River Leve
- 5± Miles Northwest of Gunnison, MS

### **Property Information:**

- 4,263± Acres of Prime Hardwood River Bottom
- Additional 2,465± Leased Acres
- 41 Total Shares / Annual Dues \$5000
- Over 10 Miles of Frontage on the Mississippi River
- Prime Hunting for Trophy Whitetail, Turkey, Duck, Hogs, Dove, Squirrel (Deer Harvested in Excess of 190 inches)
- Excellent Fishing in Old River Lake (315 ± Acres)
- Over 200± Acres of Food Plots
- 6 Duck Structures Depending on Water Levels (Sloughs, and Backwater)
- Game Processing Building with Walk-In Cooler
- Full-Time Caretaker and Game Dresser on Site
- Professionally Managed by a Wildlife Biologist
- Membership Subject to Club Approval
- Additional Share Available

## **Property Use:**

- Recreational (Everything Outdoors)
- Weekend Getaway

HAEL OSWALT

PRINCIPAL BROKER C: 662-719-3967 O: 769-888-2522

michael@smalltownproperties.com

P.O. Box K - Flora, MS 39071

Welcome to Smith Point Hunting Club located along the Mighty Mississippi River in Bolivar County, MS! Smith Point has been producing trophy caliber whitetails for many years and it's only getting better. The property enjoys a gated entrance at the Mississippi Levee and over 10 miles of frontage on the Mississippi River. In addition to deer hunting, there is also prime hunting for turkey, duck, hogs, dove, rabbit and squirrel. Don't forget your fishing pole. You will have great fishing on Old River Lake and for those wanting those monster catfish, the Mississippi River is just minutes away. During the summer months you will find a giant sandbar along the river for the kids to ride four-wheelers, camp, and boat. The property is professionally managed by a wildlife biologist and overseen by a caretaker. Bring the family and get ready to make your own memories along the Mighty Mississippi River.