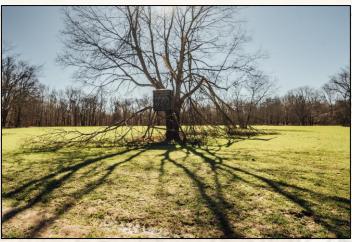

### **Property Information:**

- 4,263± Acres of Prime Hardwood River Bottom
- Additional 2,465± Leased Acres
- 41 Total Shares / Annual Dues \$5000
- Over 10 Miles of Frontage on the Mississippi River
- Prime Hunting for Trophy Whitetail, Turkey, Duck, Hogs, Dove, Squirrel (Deer Harvested in Excess of 190 inches)
- Excellent Fishing in Old River Lake (315 ± Acres)
- Over 200± Acres of Food Plots
- 6 Duck Structures Depending on Water Levels (Sloughs, and Backwater)
- Game Processing Building with Walk-In Cooler
- Full-Time Caretaker and Game Dresser on Site
- Professionally Managed by a Wildlife Biologist
- Membership Subject to Club Approval
- Additional Share Available

## **Property Use:**

- Recreational (Everything Outdoors)
- Weekend Getaway

HAEL OSWALT

PRINCIPAL BROKER C: 662-719-3967 O: 769-888-2522

michael@smalltownproperties.com

P.O. Box K - Flora, MS 39071

Welcome to Smith Point Hunting Club located along the Mighty Mississippi River in Bolivar County, MS! Smith Point has been producing trophy caliber whitetails for many years and it's only getting better. The property enjoys a gated entrance at the Mississippi Levee and over 10 miles of frontage on the Mississippi River. In addition to deer hunting, there is also prime hunting for turkey, duck, hogs, dove, rabbit and squirrel. Don't forget your fishing pole. You will have great fishing on Old River Lake and for those wanting those monster catfish, the Mississippi River is just minutes away. During the summer months you will find a giant sandbar along the river for the kids to ride four-wheelers, camp, and boat. The property is professionally managed by a wildlife biologist and overseen by a caretaker. Bring the family and get ready to make your own memories along the Mighty Mississippi River.