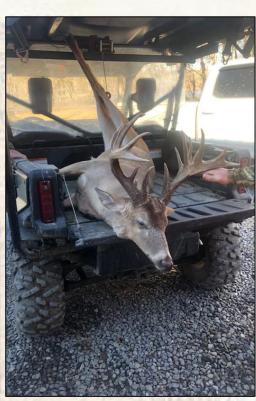

### **Property Information:**

- 4,263± Acres of Prime Hardwood River Bottom
- Additional 2,465± Leased Acres
- 41 Total Shares / Annual Dues \$5000
- Over 10 Miles of Frontage on the Mississippi River
- Prime Hunting for Trophy Whitetail, Turkey, Duck, Hogs, Dove, Squirrel (Deer Harvested in Excess of 190 inches)
- Excellent Fishing in Old River Lake (315 ± Acres)
- Over 200± Acres of Food Plots
- 6 Duck Structures Depending on Water Levels (Sloughs, and Backwater)
- Game Processing Building with Walk-In Cooler
- Full-Time Caretaker and Game Dresser on Site
- Professionally Managed by a Wildlife Biologist
- Membership Subject to Club Approval
- Additional Share Available

## **Property Use:**

- Recreational (Everything Outdoors)
- Weekend Getaway

HAEL OSWALT

PRINCIPAL BROKER C: 662-719-3967 O: 769-888-2522

michael@smalltownproperties.com

P.O. Box K - Flora, MS 39071

Welcome to Smith Point Hunting Club located along the Mighty Mississippi River in Bolivar County, MS! Smith Point has been producing trophy caliber whitetails for many years and it's only getting better. The property enjoys a gated entrance at the Mississippi Levee and over 10 miles of frontage on the Mississippi River. In addition to deer hunting, there is also prime hunting for turkey, duck, hogs, dove, rabbit and squirrel. Don't forget your fishing pole. You will have great fishing on Old River Lake and for those wanting those monster catfish, the Mississippi River is just minutes away. During the summer months you will find a giant sandbar along the river for the kids to ride four-wheelers, camp, and boat. The property is professionally managed by a wildlife biologist and overseen by a caretaker. Bring the family and get ready to make your own memories along the Mighty Mississippi River.