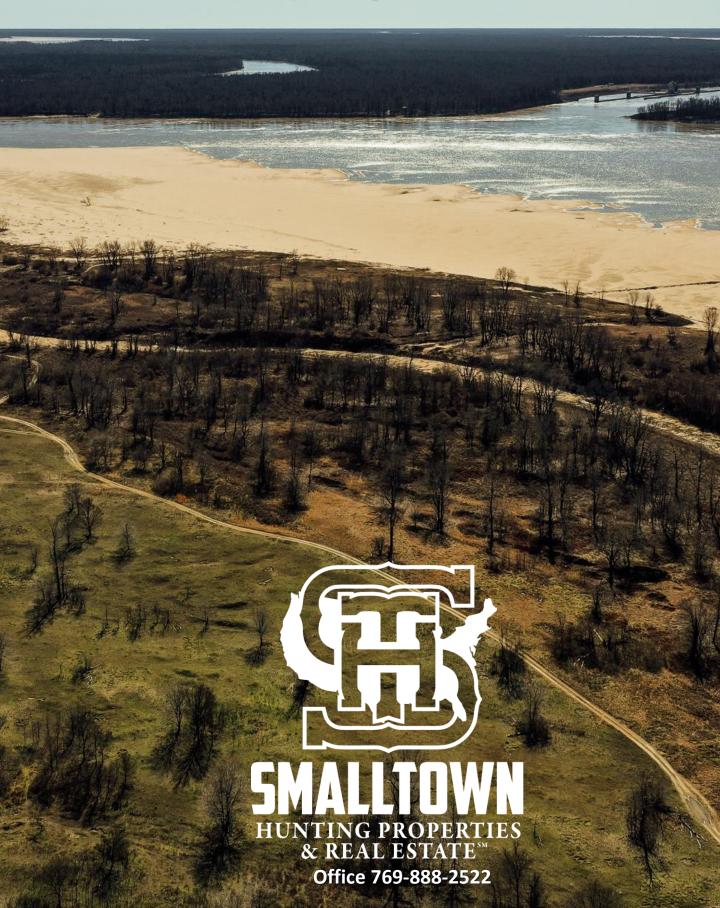

## **Smith Point Hunting Club Equity Share**

Bolivar County, MS \$380,000

## Location:

- Bolivar County, MS
- Located Inside the Mississippi River Leve
- 5± Miles Northwest of Gunnison, MS

### **Property Information:**

- 4,263± Acres of Prime Hardwood River Bottom
- Additional 2,465± Leased Acres
- 41 Total Shares / Annual Dues \$5000
- Over 10 Miles of Frontage on the Mississippi River
- Prime Hunting for Trophy Whitetail, Turkey, Duck, Hogs, Dove, Squirrel (Deer Harvested in Excess of 190 inches)
- Excellent Fishing in Old River Lake (315 ± Acres)
- Over 200± Acres of Food Plots
- 6 Duck Structures Depending on Water Levels (Sloughs, and Backwater)
- Game Processing Building with Walk-In Cooler
- Full-Time Caretaker and Game Dresser on Site
- Professionally Managed by a Wildlife Biologist
- Membership Subject to Club Approval
- Additional Share Available

## **Property Use:**

- Recreational (Everything Outdoors)
- Weekend Getaway

HAEL OSWALT

PRINCIPAL BROKER C: 662-719-3967 O: 769-888-2522

michael@smalltownproperties.com

P.O. Box K - Flora, MS 39071

Welcome to Smith Point Hunting Club located along the Mighty Mississippi River in Bolivar County, MS! Smith Point has been producing trophy caliber whitetails for many years and it's only getting better. The property enjoys a gated entrance at the Mississippi Levee and over 10 miles of frontage on the Mississippi River. In addition to deer hunting, there is also prime hunting for turkey, duck, hogs, dove, rabbit and squirrel. Don't forget your fishing pole. You will have great fishing on Old River Lake and for those wanting those monster catfish, the Mississippi River is just minutes away. During the summer months you will find a giant sandbar along the river for the kids to ride four-wheelers, camp, and boat. The property is professionally managed by a wildlife biologist and overseen by a caretaker. Bring the family and get ready to make your own memories along the Mighty Mississippi River.