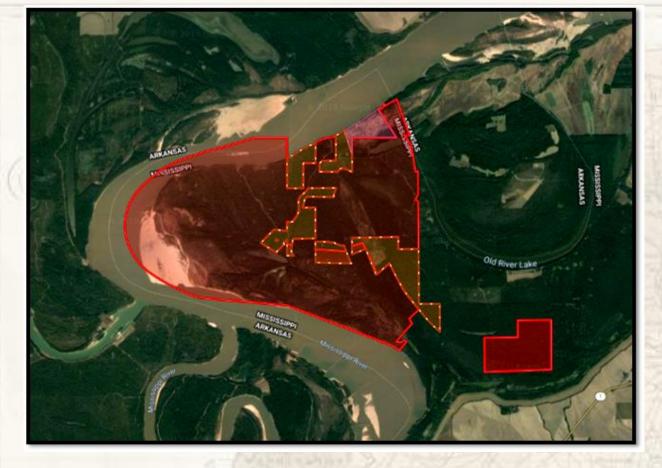

## Location:

- Bolivar County, MS
- Located Inside the Mississippi River Leve
- 5± Miles Northwest of Gunnison, MS

### Coordinates:

33.67752, -90.10157

### **Property Information:**

- 4,263± Acres of Prime Hardwood River Bottom
- Additional 2,465± Leased Acres
- 41 Total Shares / Annual Dues \$5000
- Over 10 Miles of Frontage on the Mississippi River
- Prime Hunting for Trophy Whitetail, Turkey, Duck, Hogs, Dove, Squirrel (Deer Harvested in Excess of 190 inches)
- Excellent Fishing in Old River Lake (315 ± Acres)
- Over 200± Acres of Food Plots
- 6 Duck Structures Depending on Water Levels (Sloughs, and Backwater)
- Game Processing Building with Walk-In Cooler
- Full-Time Caretaker and Game Dresser on Site
- Professionally Managed by a Wildlife Biologist
- Membership Subject to Club Approval
- Additional Share Available