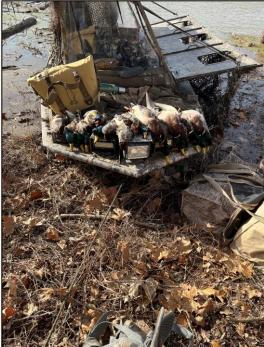

### **Property Information:**

- 4,263± Acres of Prime Hardwood River Bottom
- Additional 2,465± Leased Acres
- 41 Total Shares / Annual Dues \$5000
- Over 10 Miles of Frontage on the Mississippi River
- Prime Hunting for Trophy Whitetail, Turkey, Duck, Hogs, Dove, Squirrel (Deer Harvested in Excess of 190 inches)
- Excellent Fishing in Old River Lake (315 ± Acres)
- Over 200± Acres of Food Plots
- 6 Duck Structures Depending on Water Levels (Sloughs, and Backwater)
- Game Processing Building with Walk-In Cooler
- Full-Time Caretaker and Game Dresser on Site
- Professionally Managed by a Wildlife Biologist
- Membership Subject to Club Approval
- Additional Share Available

## **Property Use:**

- Recreational (Everything Outdoors)
- Weekend Getaway

HAEL OSWALT

PRINCIPAL BROKER C: 662-719-3967 O: 769-888-2522

michael@smalltownproperties.com

P.O. Box K - Flora, MS 39071

Welcome to Smith Point Hunting Club located along the Mighty Mississippi River in Bolivar County, MS! Smith Point has been producing trophy caliber whitetails for many years and it's only getting better. The property enjoys a gated entrance at the Mississippi Levee and over 10 miles of frontage on the Mississippi River. In addition to deer hunting, there is also prime hunting for turkey, duck, hogs, dove, rabbit and squirrel. Don't forget your fishing pole. You will have great fishing on Old River Lake and for those wanting those monster catfish, the Mississippi River is just minutes away. During the summer months you will find a giant sandbar along the river for the kids to ride four-wheelers, camp, and boat. The property is professionally managed by a wildlife biologist and overseen by a caretaker. Bring the family and get ready to make your own memories along the Mighty Mississippi River.