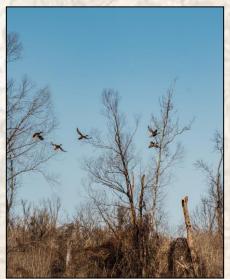

### **Property Information:**

- 4,263± Acres of Prime Hardwood River Bottom
- Additional 2,465± Leased Acres
- 41 Total Shares / Annual Dues \$5000
- Over 10 Miles of Frontage on the Mississippi River
- Prime Hunting for Trophy Whitetail, Turkey, Duck, Hogs, Dove, Squirrel (Deer Harvested in Excess of 190 inches)
- Excellent Fishing in Old River Lake (315 ± Acres)
- Over 200± Acres of Food Plots
- 6 Duck Structures Depending on Water Levels (Sloughs, and Backwater)
- Game Processing Building with Walk-In Cooler
- Full-Time Caretaker and Game Dresser on Site
- Professionally Managed by a Wildlife Biologist
- Membership Subject to Club Approval
- Additional Share Available

## **Property Use:**

- Recreational (Everything Outdoors)
- Weekend Getaway

HAEL OSWALT

PRINCIPAL BROKER C: 662-719-3967 O: 769-888-2522

michael@smalltownproperties.com

P.O. Box K - Flora, MS 39071

Welcome to Smith Point Hunting Club located along the Mighty Mississippi River in Bolivar County, MS! Smith Point has been producing trophy caliber whitetails for many years and it's only getting better. The property enjoys a gated entrance at the Mississippi Levee and over 10 miles of frontage on the Mississippi River. In addition to deer hunting, there is also prime hunting for turkey, duck, hogs, dove, rabbit and squirrel. Don't forget your fishing pole. You will have great fishing on Old River Lake and for those wanting those monster catfish, the Mississippi River is just minutes away. During the summer months you will find a giant sandbar along the river for the kids to ride four-wheelers, camp, and boat. The property is professionally managed by a wildlife biologist and overseen by a caretaker. Bring the family and get ready to make your own memories along the Mighty Mississippi River.