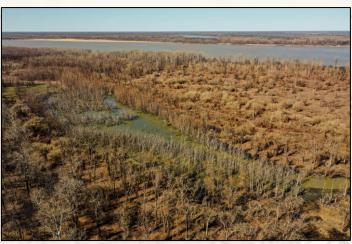

## Location:

- Bolivar County, MS
- Located Inside the Mississippi River Leve
- 5± Miles Northwest of Gunnison, MS

### **Property Information:**

- 4,263± Acres of Prime Hardwood River Bottom
- Additional 2,465± Leased Acres
- 41 Total Shares / Annual Dues \$5000
- Over 10 Miles of Frontage on the Mississippi River
- Prime Hunting for Trophy Whitetail, Turkey, Duck, Hogs, Dove, Squirrel (Deer Harvested in Excess of 190 inches)
- Excellent Fishing in Old River Lake (315 ± Acres)
- Over 200± Acres of Food Plots
- 6 Duck Structures Depending on Water Levels (Sloughs, and Backwater)
- Game Processing Building with Walk-In Cooler
- Full-Time Caretaker and Game Dresser on Site
- Professionally Managed by a Wildlife Biologist
- Membership Subject to Club Approval
- Additional Share Available

## **Property Use:**

- Recreational (Everything Outdoors)
- Weekend Getaway

HAEL OSWALT

PRINCIPAL BROKER C: 662-719-3967 O: 769-888-2522

michael@smalltownproperties.com

P.O. Box K - Flora, MS 39071

Welcome to Smith Point Hunting Club located along the Mighty Mississippi River in Bolivar County, MS! Smith Point has been producing trophy caliber whitetails for many years and it's only getting better. The property enjoys a gated entrance at the Mississippi Levee and over 10 miles of frontage on the Mississippi River. In addition to deer hunting, there is also prime hunting for turkey, duck, hogs, dove, rabbit and squirrel. Don't forget your fishing pole. You will have great fishing on Old River Lake and for those wanting those monster catfish, the Mississippi River is just minutes away. During the summer months you will find a giant sandbar along the river for the kids to ride four-wheelers, camp, and boat. The property is professionally managed by a wildlife biologist and overseen by a caretaker. Bring the family and get ready to make your own memories along the Mighty Mississippi River.