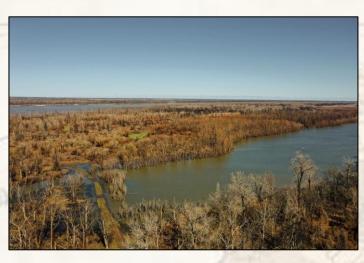

## Location:

- Bolivar County, MS
- Located Inside the Mississippi River Leve
- 5± Miles Northwest of Gunnison, MS

### **Property Information:**

- 4,263± Acres of Prime Hardwood River Bottom
- Additional 2,465± Leased Acres
- 41 Total Shares / Annual Dues \$5000
- Over 10 Miles of Frontage on the Mississippi River
- Prime Hunting for Trophy Whitetail, Turkey, Duck, Hogs, Dove, Squirrel (Deer Harvested in Excess of 190 inches)
- Excellent Fishing in Old River Lake (315 ± Acres)
- Over 200± Acres of Food Plots
- 6 Duck Structures Depending on Water Levels (Sloughs, and Backwater)
- Game Processing Building with Walk-In Cooler
- Full-Time Caretaker and Game Dresser on Site
- Professionally Managed by a Wildlife Biologist
- Membership Subject to Club Approval
- Additional Share Available

## **Property Use:**

- Recreational (Everything Outdoors)
- Weekend Getaway

HAEL OSWALT

PRINCIPAL BROKER C: 662-719-3967 O: 769-888-2522

michael@smalltownproperties.com

P.O. Box K - Flora, MS 39071

Welcome to Smith Point Hunting Club located along the Mighty Mississippi River in Bolivar County, MS! Smith Point has been producing trophy caliber whitetails for many years and it's only getting better. The property enjoys a gated entrance at the Mississippi Levee and over 10 miles of frontage on the Mississippi River. In addition to deer hunting, there is also prime hunting for turkey, duck, hogs, dove, rabbit and squirrel. Don't forget your fishing pole. You will have great fishing on Old River Lake and for those wanting those monster catfish, the Mississippi River is just minutes away. During the summer months you will find a giant sandbar along the river for the kids to ride four-wheelers, camp, and boat. The property is professionally managed by a wildlife biologist and overseen by a caretaker. Bring the family and get ready to make your own memories along the Mighty Mississippi River.