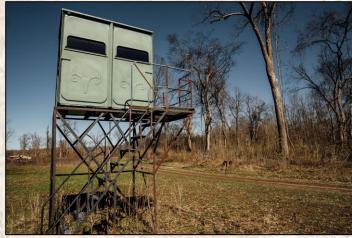

### **Property Information:**

- 4,263± Acres of Prime Hardwood River Bottom
- Additional 2,465± Leased Acres
- 41 Total Shares / Annual Dues \$5000
- Over 10 Miles of Frontage on the Mississippi River
- Prime Hunting for Trophy Whitetail, Turkey, Duck, Hogs, Dove, Squirrel (Deer Harvested in Excess of 190 inches)
- Excellent Fishing in Old River Lake (315 ± Acres)
- Over 200± Acres of Food Plots
- 6 Duck Structures Depending on Water Levels (Sloughs, and Backwater)
- Game Processing Building with Walk-In Cooler
- Full-Time Caretaker and Game Dresser on Site
- Professionally Managed by a Wildlife Biologist
- Membership Subject to Club Approval
- Additional Share Available

## **Property Use:**

- Recreational (Everything Outdoors)
- Weekend Getaway

HAEL OSWALT

PRINCIPAL BROKER C: 662-719-3967 O: 769-888-2522

michael@smalltownproperties.com

P.O. Box K - Flora, MS 39071

Welcome to Smith Point Hunting Club located along the Mighty Mississippi River in Bolivar County, MS! Smith Point has been producing trophy caliber whitetails for many years and it's only getting better. The property enjoys a gated entrance at the Mississippi Levee and over 10 miles of frontage on the Mississippi River. In addition to deer hunting, there is also prime hunting for turkey, duck, hogs, dove, rabbit and squirrel. Don't forget your fishing pole. You will have great fishing on Old River Lake and for those wanting those monster catfish, the Mississippi River is just minutes away. During the summer months you will find a giant sandbar along the river for the kids to ride four-wheelers, camp, and boat. The property is professionally managed by a wildlife biologist and overseen by a caretaker. Bring the family and get ready to make your own memories along the Mighty Mississippi River.