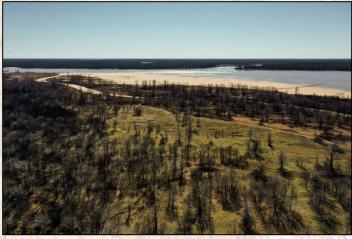

### **Property Information:**

- 4,263± Acres of Prime Hardwood River Bottom
- Additional 2,465± Leased Acres
- 41 Total Shares / Annual Dues \$5000
- Over 10 Miles of Frontage on the Mississippi River
- Prime Hunting for Trophy Whitetail, Turkey, Duck, Hogs, Dove, Squirrel (Deer Harvested in Excess of 190 inches)
- Excellent Fishing in Old River Lake (315 ± Acres)
- Over 200± Acres of Food Plots
- 6 Duck Structures Depending on Water Levels (Sloughs, and Backwater)
- Game Processing Building with Walk-In Cooler
- Full-Time Caretaker and Game Dresser on Site
- Professionally Managed by a Wildlife Biologist
- Membership Subject to Club Approval
- Additional Share Available

## **Property Use:**

- Recreational (Everything Outdoors)
- Weekend Getaway

HAEL OSWALT

PRINCIPAL BROKER C: 662-719-3967 O: 769-888-2522

michael@smalltownproperties.com

P.O. Box K - Flora, MS 39071

Welcome to Smith Point Hunting Club located along the Mighty Mississippi River in Bolivar County, MS! Smith Point has been producing trophy caliber whitetails for many years and it's only getting better. The property enjoys a gated entrance at the Mississippi Levee and over 10 miles of frontage on the Mississippi River. In addition to deer hunting, there is also prime hunting for turkey, duck, hogs, dove, rabbit and squirrel. Don't forget your fishing pole. You will have great fishing on Old River Lake and for those wanting those monster catfish, the Mississippi River is just minutes away. During the summer months you will find a giant sandbar along the river for the kids to ride four-wheelers, camp, and boat. The property is professionally managed by a wildlife biologist and overseen by a caretaker. Bring the family and get ready to make your own memories along the Mighty Mississippi River.