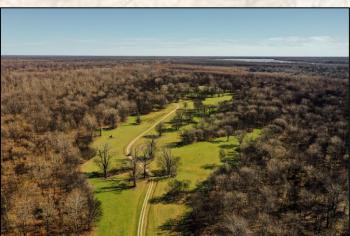

### **Property Information:**

- 4,263± Acres of Prime Hardwood River Bottom
- Additional 2,465± Leased Acres
- 41 Total Shares / Annual Dues \$5000
- Over 10 Miles of Frontage on the Mississippi River
- Prime Hunting for Trophy Whitetail, Turkey, Duck, Hogs, Dove, Squirrel (Deer Harvested in Excess of 190 inches)
- Excellent Fishing in Old River Lake (315 ± Acres)
- Over 200± Acres of Food Plots
- 6 Duck Structures Depending on Water Levels (Sloughs, and Backwater)
- Game Processing Building with Walk-In Cooler
- Full-Time Caretaker and Game Dresser on Site
- Professionally Managed by a Wildlife Biologist
- Membership Subject to Club Approval
- Additional Share Available

## **Property Use:**

- Recreational (Everything Outdoors)
- Weekend Getaway

HAEL OSWALT

PRINCIPAL BROKER C: 662-719-3967 O: 769-888-2522

michael@smalltownproperties.com

P.O. Box K - Flora, MS 39071

Welcome to Smith Point Hunting Club located along the Mighty Mississippi River in Bolivar County, MS! Smith Point has been producing trophy caliber whitetails for many years and it's only getting better. The property enjoys a gated entrance at the Mississippi Levee and over 10 miles of frontage on the Mississippi River. In addition to deer hunting, there is also prime hunting for turkey, duck, hogs, dove, rabbit and squirrel. Don't forget your fishing pole. You will have great fishing on Old River Lake and for those wanting those monster catfish, the Mississippi River is just minutes away. During the summer months you will find a giant sandbar along the river for the kids to ride four-wheelers, camp, and boat. The property is professionally managed by a wildlife biologist and overseen by a caretaker. Bring the family and get ready to make your own memories along the Mighty Mississippi River.