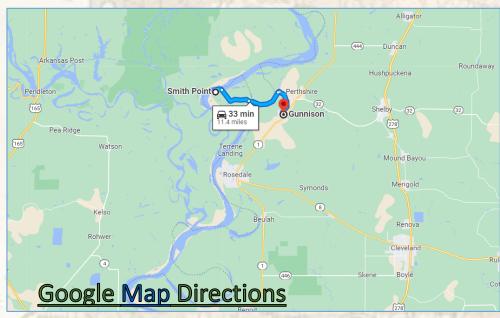

## Location:

- Bolivar County, MS
- Located Inside the Mississippi River Leve
- 5± Miles Northwest of Gunnison, MS

### Coordinates:

33.67752, -90.10157