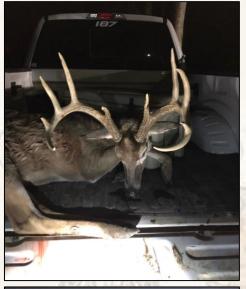

### **Property Information:**

- 4,263± Acres of Prime Hardwood River Bottom
- Additional 2,465± Leased Acres
- 41 Total Shares / Annual Dues \$5000
- Over 10 Miles of Frontage on the Mississippi River
- Prime Hunting for Trophy Whitetail, Turkey, Duck, Hogs, Dove, Squirrel (Deer Harvested in Excess of 190 inches)
- Excellent Fishing in Old River Lake (315 ± Acres)
- Over 200± Acres of Food Plots
- 6 Duck Structures Depending on Water Levels (Sloughs, and Backwater)
- Game Processing Building with Walk-In Cooler
- Full-Time Caretaker and Game Dresser on Site
- Professionally Managed by a Wildlife Biologist
- Membership Subject to Club Approval
- Additional Share Available

## **Property Use:**

- Recreational (Everything Outdoors)
- Weekend Getaway

HAEL OSWALT

PRINCIPAL BROKER C: 662-719-3967 O: 769-888-2522

michael@smalltownproperties.com

P.O. Box K - Flora, MS 39071

Welcome to Smith Point Hunting Club located along the Mighty Mississippi River in Bolivar County, MS! Smith Point has been producing trophy caliber whitetails for many years and it's only getting better. The property enjoys a gated entrance at the Mississippi Levee and over 10 miles of frontage on the Mississippi River. In addition to deer hunting, there is also prime hunting for turkey, duck, hogs, dove, rabbit and squirrel. Don't forget your fishing pole. You will have great fishing on Old River Lake and for those wanting those monster catfish, the Mississippi River is just minutes away. During the summer months you will find a giant sandbar along the river for the kids to ride four-wheelers, camp, and boat. The property is professionally managed by a wildlife biologist and overseen by a caretaker. Bring the family and get ready to make your own memories along the Mighty Mississippi River.