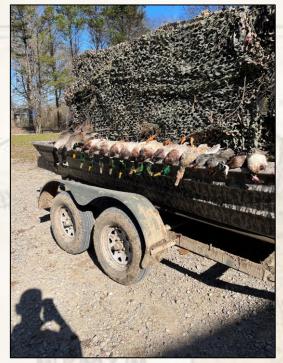

### **Property Information:**

- 4,263± Acres of Prime Hardwood River Bottom
- Additional 2,465± Leased Acres
- 41 Total Shares / Annual Dues \$5000
- Over 10 Miles of Frontage on the Mississippi River
- Prime Hunting for Trophy Whitetail, Turkey, Duck, Hogs, Dove, Squirrel (Deer Harvested in Excess of 190 inches)
- Excellent Fishing in Old River Lake (315 ± Acres)
- Over 200± Acres of Food Plots
- 6 Duck Structures Depending on Water Levels (Sloughs, and Backwater)
- Game Processing Building with Walk-In Cooler
- Full-Time Caretaker and Game Dresser on Site
- Professionally Managed by a Wildlife Biologist
- Membership Subject to Club Approval
- Additional Share Available

## **Property Use:**

- Recreational (Everything Outdoors)
- Weekend Getaway

HAEL OSWALT

PRINCIPAL BROKER C: 662-719-3967 O: 769-888-2522

michael@smalltownproperties.com

P.O. Box K - Flora, MS 39071

Welcome to Smith Point Hunting Club located along the Mighty Mississippi River in Bolivar County, MS! Smith Point has been producing trophy caliber whitetails for many years and it's only getting better. The property enjoys a gated entrance at the Mississippi Levee and over 10 miles of frontage on the Mississippi River. In addition to deer hunting, there is also prime hunting for turkey, duck, hogs, dove, rabbit and squirrel. Don't forget your fishing pole. You will have great fishing on Old River Lake and for those wanting those monster catfish, the Mississippi River is just minutes away. During the summer months you will find a giant sandbar along the river for the kids to ride four-wheelers, camp, and boat. The property is professionally managed by a wildlife biologist and overseen by a caretaker. Bring the family and get ready to make your own memories along the Mighty Mississippi River.