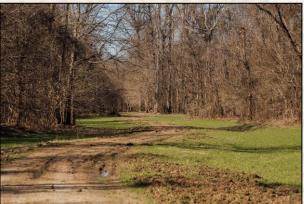

### **Property Information:**

- 4,263± Acres of Prime Hardwood River Bottom
- Additional 2,465± Leased Acres
- 41 Total Shares / Annual Dues \$5000
- Over 10 Miles of Frontage on the Mississippi River
- Prime Hunting for Trophy Whitetail, Turkey, Duck, Hogs, Dove, Squirrel (Deer Harvested in Excess of 190 inches)
- Excellent Fishing in Old River Lake (315 ± Acres)
- Over 200± Acres of Food Plots
- 6 Duck Structures Depending on Water Levels (Sloughs, and Backwater)
- Game Processing Building with Walk-In Cooler
- Full-Time Caretaker and Game Dresser on Site
- Professionally Managed by a Wildlife Biologist
- Membership Subject to Club Approval
- Additional Share Available

## **Property Use:**

- Recreational (Everything Outdoors)
- Weekend Getaway

HAEL OSWALT

PRINCIPAL BROKER C: 662-719-3967 O: 769-888-2522

michael@smalltownproperties.com

P.O. Box K - Flora, MS 39071

Welcome to Smith Point Hunting Club located along the Mighty Mississippi River in Bolivar County, MS! Smith Point has been producing trophy caliber whitetails for many years and it's only getting better. The property enjoys a gated entrance at the Mississippi Levee and over 10 miles of frontage on the Mississippi River. In addition to deer hunting, there is also prime hunting for turkey, duck, hogs, dove, rabbit and squirrel. Don't forget your fishing pole. You will have great fishing on Old River Lake and for those wanting those monster catfish, the Mississippi River is just minutes away. During the summer months you will find a giant sandbar along the river for the kids to ride four-wheelers, camp, and boat. The property is professionally managed by a wildlife biologist and overseen by a caretaker. Bring the family and get ready to make your own memories along the Mighty Mississippi River.