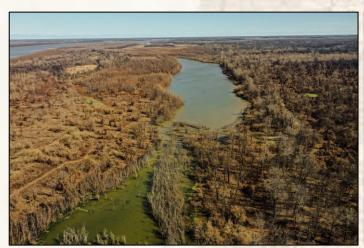

### **Property Information:**

- 4,263± Acres of Prime Hardwood River Bottom
- Additional 2,465± Leased Acres
- 41 Total Shares / Annual Dues \$5000
- Over 10 Miles of Frontage on the Mississippi River
- Prime Hunting for Trophy Whitetail, Turkey, Duck, Hogs, Dove, Squirrel (Deer Harvested in Excess of 190 inches)
- Excellent Fishing in Old River Lake (315 ± Acres)
- Over 200± Acres of Food Plots
- 6 Duck Structures Depending on Water Levels (Sloughs, and Backwater)
- Game Processing Building with Walk-In Cooler
- Full-Time Caretaker and Game Dresser on Site
- Professionally Managed by a Wildlife Biologist
- Membership Subject to Club Approval
- Additional Share Available

## **Property Use:**

- Recreational (Everything Outdoors)
- Weekend Getaway

HAEL OSWALT

PRINCIPAL BROKER C: 662-719-3967 O: 769-888-2522

michael@smalltownproperties.com

P.O. Box K - Flora, MS 39071

Welcome to Smith Point Hunting Club located along the Mighty Mississippi River in Bolivar County, MS! Smith Point has been producing trophy caliber whitetails for many years and it's only getting better. The property enjoys a gated entrance at the Mississippi Levee and over 10 miles of frontage on the Mississippi River. In addition to deer hunting, there is also prime hunting for turkey, duck, hogs, dove, rabbit and squirrel. Don't forget your fishing pole. You will have great fishing on Old River Lake and for those wanting those monster catfish, the Mississippi River is just minutes away. During the summer months you will find a giant sandbar along the river for the kids to ride four-wheelers, camp, and boat. The property is professionally managed by a wildlife biologist and overseen by a caretaker. Bring the family and get ready to make your own memories along the Mighty Mississippi River.