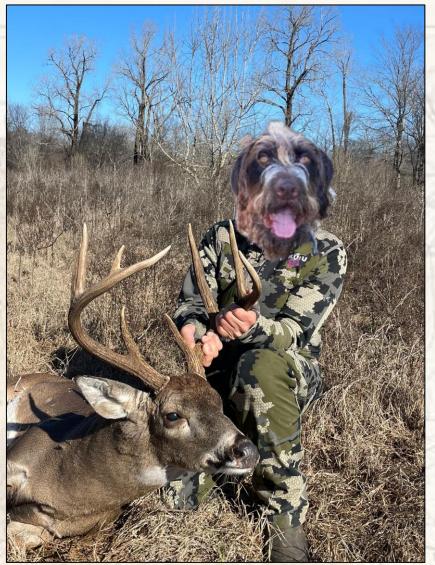

### **Property Information:**

- 4,263± Acres of Prime Hardwood River Bottom
- Additional 2,465± Leased Acres
- 41 Total Shares / Annual Dues \$5000
- Over 10 Miles of Frontage on the Mississippi River
- Prime Hunting for Trophy Whitetail, Turkey, Duck, Hogs, Dove, Squirrel (Deer Harvested in Excess of 190 inches)
- Excellent Fishing in Old River Lake (315 ± Acres)
- Over 200± Acres of Food Plots
- 6 Duck Structures Depending on Water Levels (Sloughs, and Backwater)
- Game Processing Building with Walk-In Cooler
- Full-Time Caretaker and Game Dresser on Site
- Professionally Managed by a Wildlife Biologist
- Membership Subject to Club Approval
- Additional Share Available

## **Property Use:**

- Recreational (Everything Outdoors)
- Weekend Getaway

HAEL OSWALT

PRINCIPAL BROKER C: 662-719-3967 O: 769-888-2522

michael@smalltownproperties.com

P.O. Box K - Flora, MS 39071

Welcome to Smith Point Hunting Club located along the Mighty Mississippi River in Bolivar County, MS! Smith Point has been producing trophy caliber whitetails for many years and it's only getting better. The property enjoys a gated entrance at the Mississippi Levee and over 10 miles of frontage on the Mississippi River. In addition to deer hunting, there is also prime hunting for turkey, duck, hogs, dove, rabbit and squirrel. Don't forget your fishing pole. You will have great fishing on Old River Lake and for those wanting those monster catfish, the Mississippi River is just minutes away. During the summer months you will find a giant sandbar along the river for the kids to ride four-wheelers, camp, and boat. The property is professionally managed by a wildlife biologist and overseen by a caretaker. Bring the family and get ready to make your own memories along the Mighty Mississippi River.