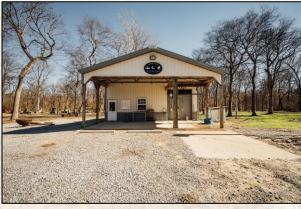

### **Property Information:**

- 4,263± Acres of Prime Hardwood River Bottom
- Additional 2,465± Leased Acres
- 41 Total Shares / Annual Dues \$5000
- Over 10 Miles of Frontage on the Mississippi River
- Prime Hunting for Trophy Whitetail, Turkey, Duck, Hogs, Dove, Squirrel (Deer Harvested in Excess of 190 inches)
- Excellent Fishing in Old River Lake (315 ± Acres)
- Over 200± Acres of Food Plots
- 6 Duck Structures Depending on Water Levels (Sloughs, and Backwater)
- Game Processing Building with Walk-In Cooler
- Full-Time Caretaker and Game Dresser on Site
- Professionally Managed by a Wildlife Biologist
- Membership Subject to Club Approval
- Additional Share Available

## **Property Use:**

- Recreational (Everything Outdoors)
- Weekend Getaway

HAEL OSWALT

PRINCIPAL BROKER C: 662-719-3967 O: 769-888-2522

michael@smalltownproperties.com

P.O. Box K - Flora, MS 39071

Welcome to Smith Point Hunting Club located along the Mighty Mississippi River in Bolivar County, MS! Smith Point has been producing trophy caliber whitetails for many years and it's only getting better. The property enjoys a gated entrance at the Mississippi Levee and over 10 miles of frontage on the Mississippi River. In addition to deer hunting, there is also prime hunting for turkey, duck, hogs, dove, rabbit and squirrel. Don't forget your fishing pole. You will have great fishing on Old River Lake and for those wanting those monster catfish, the Mississippi River is just minutes away. During the summer months you will find a giant sandbar along the river for the kids to ride four-wheelers, camp, and boat. The property is professionally managed by a wildlife biologist and overseen by a caretaker. Bring the family and get ready to make your own memories along the Mighty Mississippi River.