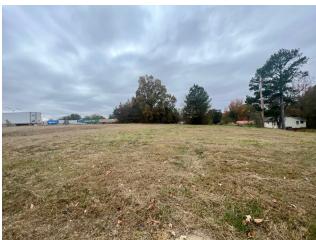

# .75± ACRE CHICKASAW COUNTY COMMERCIAL LOT

Scott St. Houston, MS 38851

Discover an exceptional opportunity to launch your business in the heart of Houston, Chickasaw County, MS. This prime 0.75± acre lot is strategically situated alongside significant retailers like Walmart and Dollar General. Offering frontage on Hwy 8, this location is ideal for those aspiring to establish a retail business or develop commercial rental spaces. Don't miss the chance to make your mark in the area. Contact Anthony today to schedule a showing of this prime business location!