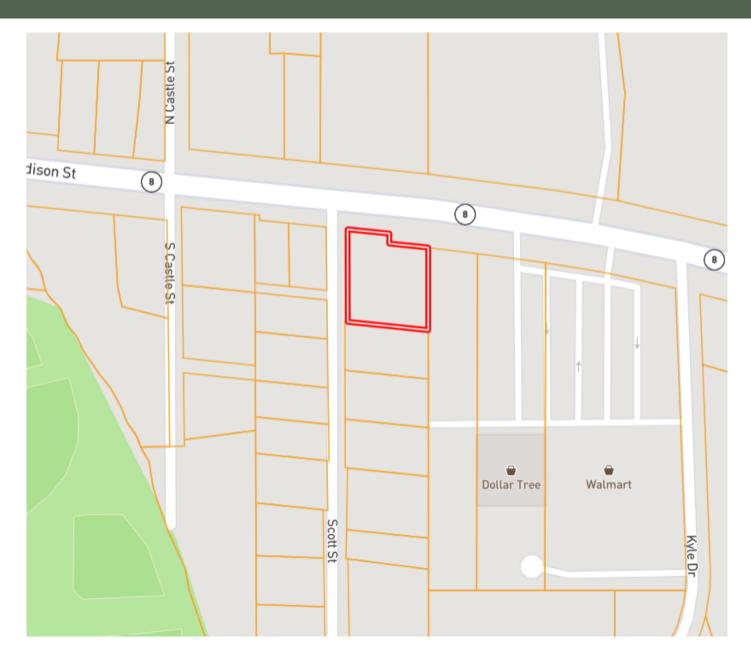

### **OWNERSHIP MAP**

# .75± ACRE CHICKASAW COUNTY COMMERCIAL LOT

Scott St. Houston, MS 38851

Discover an exceptional opportunity to launch your business in the heart of Houston, Chickasaw County, MS. This prime 0.75± acre lot is strategically situated alongside significant retailers like Walmart and Dollar General. Offering frontage on Hwy 8, this location is ideal for those aspiring to establish a retail business or develop commercial rental spaces. Don't miss the chance to make your mark in the area. Contact Anthony today to schedule a showing of this prime business location!