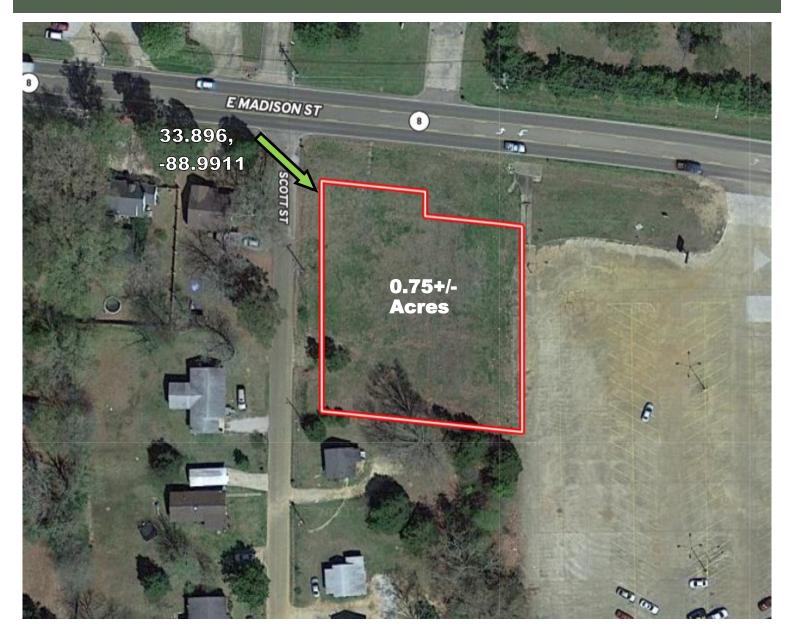

### **OWNERSHIP MAP**

# .75± ACRE CHICKASAW COUNTY COMMERCIAL LOT

Scott St. Houston, MS 38851

Discover an exceptional opportunity to launch your business in the heart of Houston, Chickasaw County, MS. This prime 0.75± acre lot is strategically situated alongside significant retailers like Walmart and Dollar General. Offering frontage on Hwy 8, this location is ideal for those aspiring to establish a retail business or develop commercial rental spaces. Don't miss the chance to make your mark in the area. Contact Anthony today to schedule a showing of this prime business location!