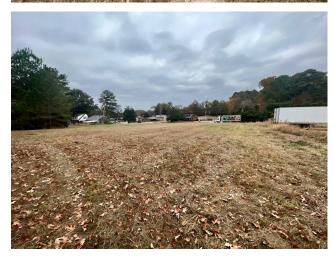

# .75± ACRE CHICKASAW COUNTY COMMERCIAL LOT

Scott St. Houston, MS 38851

Discover an exceptional opportunity to launch your business in the heart of Houston, Chickasaw County, MS. This prime 0.75± acre lot is strategically situated alongside significant retailers like Walmart and Dollar General. Offering frontage on Hwy 8, this location is ideal for those aspiring to establish a retail business or develop commercial rental spaces. Don't miss the chance to make your mark in the area. Contact Anthony today to schedule a showing of this prime business location!