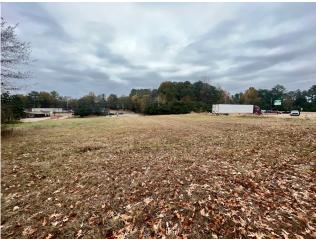

# .75± ACRE CHICKASAW COUNTY COMMERCIAL LOT

Scott St. Houston, MS 38851

Discover an exceptional opportunity to launch your business in the heart of Houston, Chickasaw County, MS. This prime 0.75± acre lot is strategically situated alongside significant retailers like Walmart and Dollar General. Offering frontage on Hwy 8, this location is ideal for those aspiring to establish a retail business or develop commercial rental spaces. Don't miss the chance to make your mark in the area. Contact Anthony today to schedule a showing of this prime business location!