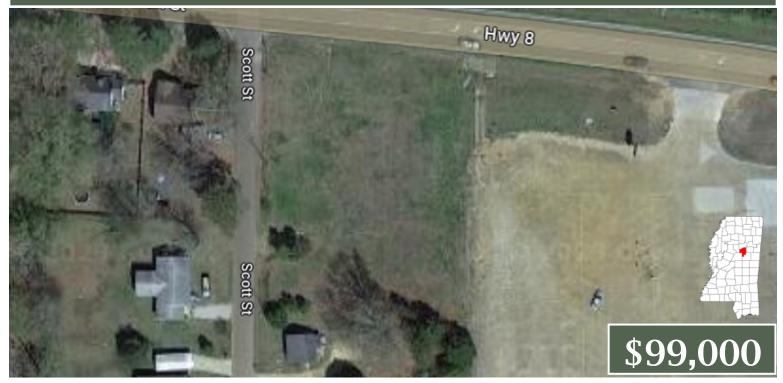

# .75± ACRE CHICKASAW COUNTY COMMERCIAL LOT

Scott St. Houston, MS 38851

Discover an exceptional opportunity to launch your business in the heart of Houston, Chickasaw County, MS. This prime 0.75± acre lot is strategically situated alongside significant retailers like Walmart and Dollar General. Offering frontage on Hwy 8, this location is ideal for those aspiring to establish a retail business or develop commercial rental spaces. Don't miss the chance to make your mark in the area. Contact Anthony today to schedule a showing of this prime business location!

<u>Directions from Hwy 8 and Hwy 15 Houston, MS:</u> Travel East on Hwy 8 for approximately 2.1 miles. Turn right onto Scott St and the vacant lot is on the left right behind Walmart. <u>Click for Google Maps</u>

#### **DIRECTIONAL MAP**

Address: Scott St. Houston, MS 38851

<u>Directions from Hwy 8 and Hwy 15 Houston, MS:</u> Travel East on Hwy 8 for approximately 2.1 miles. Turn right onto Scott St and the vacant lot is on the left right behind Walmart. Click for Google Maps.