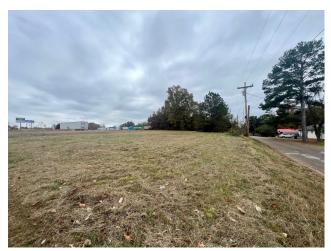

# .75± ACRE CHICKASAW COUNTY COMMERCIAL LOT

Scott St. Houston, MS 38851

Discover an exceptional opportunity to launch your business in the heart of Houston, Chickasaw County, MS. This prime 0.75± acre lot is strategically situated alongside significant retailers like Walmart and Dollar General. Offering frontage on Hwy 8, this location is ideal for those aspiring to establish a retail business or develop commercial rental spaces. Don't miss the chance to make your mark in the area. Contact Anthony today to schedule a showing of this prime business location!