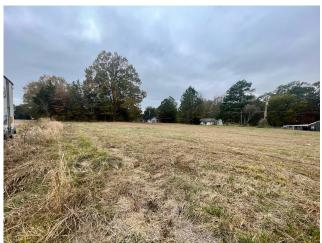

# .75± ACRE CHICKASAW COUNTY COMMERCIAL LOT

Scott St. Houston, MS 38851

Discover an exceptional opportunity to launch your business in the heart of Houston, Chickasaw County, MS. This prime 0.75± acre lot is strategically situated alongside significant retailers like Walmart and Dollar General. Offering frontage on Hwy 8, this location is ideal for those aspiring to establish a retail business or develop commercial rental spaces. Don't miss the chance to make your mark in the area. Contact Anthony today to schedule a showing of this prime business location!