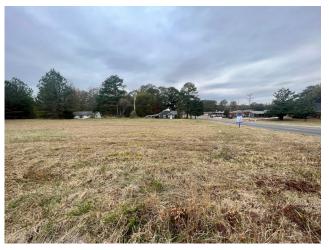

# .75± ACRE CHICKASAW COUNTY COMMERCIAL LOT

Scott St. Houston, MS 38851

Discover an exceptional opportunity to launch your business in the heart of Houston, Chickasaw County, MS. This prime 0.75± acre lot is strategically situated alongside significant retailers like Walmart and Dollar General. Offering frontage on Hwy 8, this location is ideal for those aspiring to establish a retail business or develop commercial rental spaces. Don't miss the chance to make your mark in the area. Contact Anthony today to schedule a showing of this prime business location!