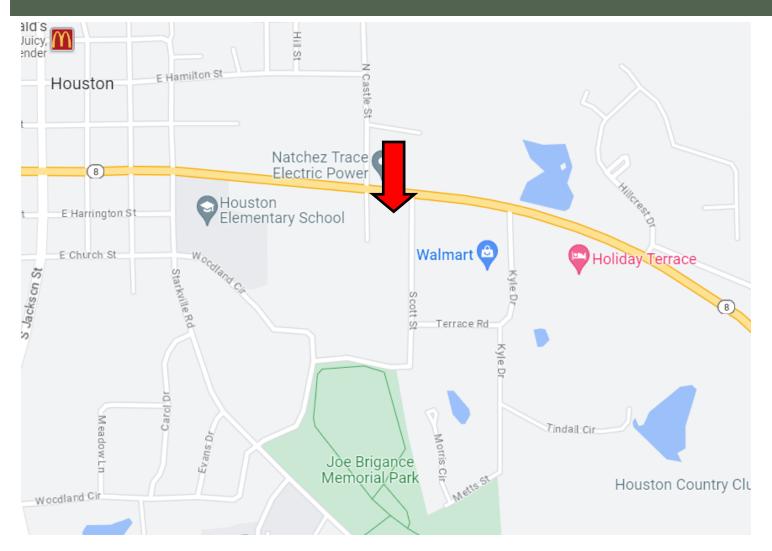

#### **DIRECTIONAL MAP**

Address: Scott St. Houston, MS 38851

<u>Directions from Hwy 8 and Hwy 15 Houston, MS:</u> Travel East on Hwy 8 for approximately 2.1 miles. Turn right onto Scott St and the vacant lot is on the left right behind Walmart. Click for Google Maps.

<u>Directions from Hwy 8 and Hwy 15 Houston, MS:</u> Travel East on Hwy 8 for approximately 2.1 miles. Turn right onto Scott St and the vacant lot is on the left right behind Walmart. <u>Click for Google Maps</u>