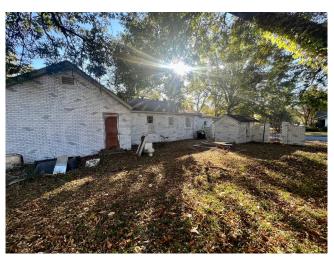

# Fixer Upper in Sunflower, Co. 181 S. Third Street Drew, MS 38737

Are you looking for a fixer-upper? Look at this 1,691 sqft home with three bedrooms and two full bathrooms sitting on a half-acre corner lot in Drew, MS. This house was where the great Archie Manning grew up and is right down the street from JW Elementary School. The house has a new 30-year architectural shingle roof, renovated floors, and fresh paint inside and out. This Sunflower County, MS, property would make an excellent investment! Call Anthony Steen for your private showing!