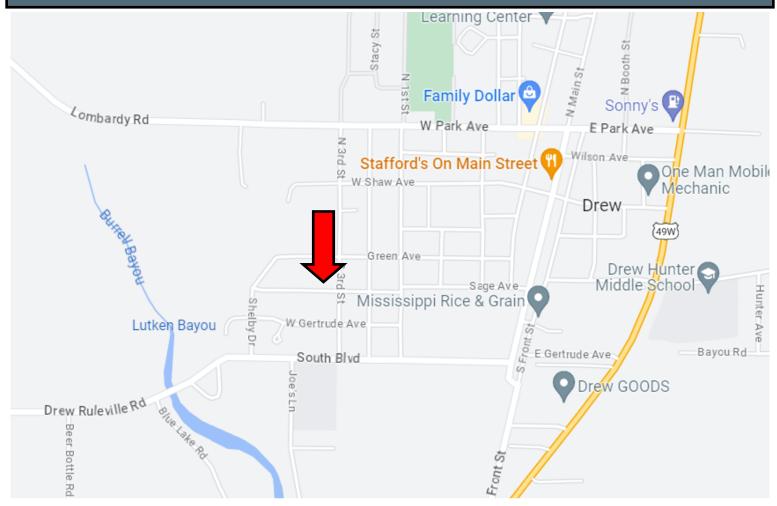

Directions from the intersection of Hwy 8 and Hwy 61 Cleveland, MS: Travel East on Hwy 8 for approximately 9.9 miles, turn left onto Hwy 49. Continue on Hwy 49 for 4.8 miles and turn left onto S. Front St. In 0.3 miles turn left onto S Main St and in 325 ft turn left on South Blvd. In 0.4 miles turn left onto S. 3rd St. and the house will be on the left in 0.2 miles. Click for Google Maps.

## DIRECTIONAL MAP

Address: 181 S. Third Street Drew, MS 38737

<u>Directions from the intersection of Hwy 8 and Hwy 61 Cleveland, MS:</u> Travel East on Hwy 8 for approximately 9.9 miles, turn left onto Hwy 49. Continue on Hwy 49 for 4.8 miles and turn left onto S. Front St. In 0.3 miles turn left onto S Main St and in 325 ft turn left on South Blvd. In 0.4 miles turn left onto S. 3rd St. and the house will be on the left in 0.2 miles. <u>Click for Google Maps</u>