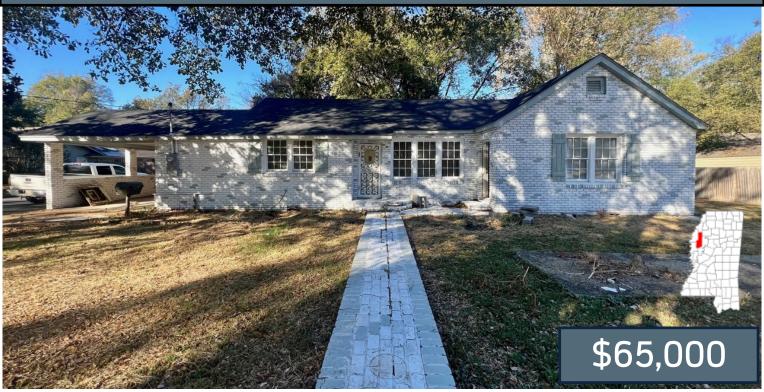

# Fixer Upper in Sunflower, Co. 181 S. Third Street Drew, MS 38737

Are you looking for a fixer-upper? Look at this 1,691 sqft home with three bedrooms and two full bathrooms sitting on a half-acre corner lot in Drew, MS. This house was where the great Archie Manning grew up and is right down the street from JW Elementary School. The house has a new 30-year architectural shingle roof, renovated floors, and fresh paint inside and out. This Sunflower County, MS, property would make an excellent investment! Call Anthony Steen for your private showing!