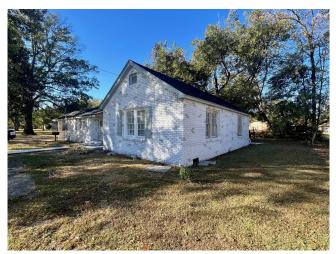

# Fixer Upper in Sunflower, Co. 181 S. Third Street Drew, MS 38737

Are you looking for a fixer-upper? Look at this 1,691 sqft home with three bedrooms and two full bathrooms sitting on a half-acre corner lot in Drew, MS. This house was where the great Archie Manning grew up and is right down the street from JW Elementary School. The house has a new 30-year architectural shingle roof, renovated floors, and fresh paint inside and out. This Sunflower County, MS, property would make an excellent investment! Call Anthony Steen for your private showing!