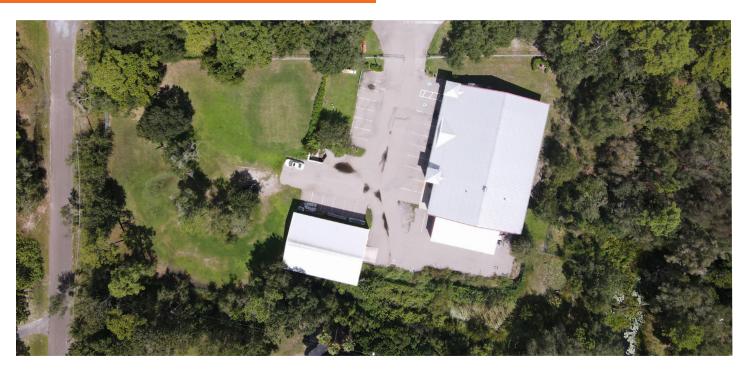

# **Property Description**

Incredible opportunity to own a beautifully designed 7,000 (5,250 A/C) square foot building with an additional 2,000 square foot out building, in the northeast corner of Hillsborough county in a terrific setting situated on over 2 acres of nicely treed land. This property would be a perfect church, or office/warehouse for a corporate center. The uses are bountiful and waiting to be explored. The photos tell it all.