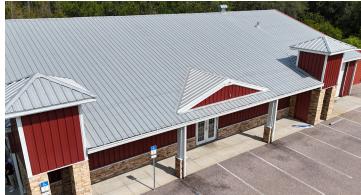

# **Property Description**

Incredible opportunity to own a beautifully designed 7,000 (5,250 A/C) square foot building with an additional 2,000 square foot out building, in the northeast corner of Hillsborough county in a terrific setting situated on over 2 acres of nicely treed land. This property would be a perfect church, or office/warehouse for a corporate center. The uses are bountiful and waiting to be explored. The photos tell it all.