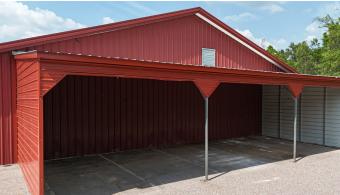

# **Property Description**

Incredible opportunity to own a beautifully designed 7,000 (5,250 A/C) square foot building with an additional 2,000 square foot out building, in the northeast corner of Hillsborough county in a terrific setting situated on over 2 acres of nicely treed land. This property would be a perfect church, or office/warehouse for a corporate center. The uses are bountiful and waiting to be explored. The photos tell it all.

#### **Additional**

40' X 60' Metal Storage Building 2,400 SF