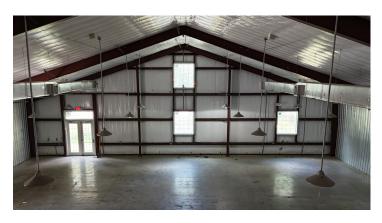

# **Property Description**

Incredible opportunity to own a beautifully designed 7,000 (5,250 A/C) square foot building with an additional 2,000 square foot out building, in the northeast corner of Hillsborough county in a terrific setting situated on over 2 acres of nicely treed land. This property would be a perfect church, or office/warehouse for a corporate center. The uses are bountiful and waiting to be explored. The photos tell it all.

#### **OFFERING SUMMARY**

| Large Building 8          | 3,000 SF |
|---------------------------|----------|
| Air Conditioned Space     | 5,250 SF |
| Un-Aired Condtition Space | 1,750 SF |
| CarPort/Lean-to/Storage   | 1,000 SF |