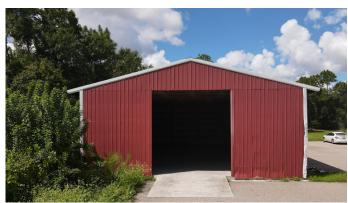

# **Property Description**

Incredible opportunity to own a beautifully designed 7,000 (5,250 A/C) square foot building with an additional 2,000 square foot out building, in the northeast corner of Hillsborough county in a terrific setting situated on over 2 acres of nicely treed land. This property would be a perfect church, or office/warehouse for a corporate center. The uses are bountiful and waiting to be explored. The photos tell it all.

#### **Additional**

40' X 60' Metal Storage Building 2,400 SF