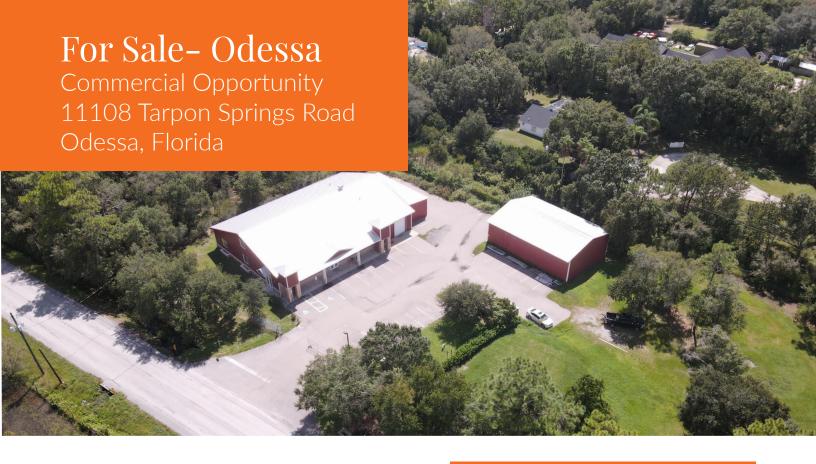

## For Sale

Commercial Opportunity 11108 Tarpon Springs Road Odessa, Florida

# **Property Description**

Incredible opportunity to own a beautifully designed 7,000 (5,250 A/C) square foot building with an additional 2,000 square foot out building, in the northeast corner of Hillsborough county in a terrific setting situated on over 2 acres of nicely treed land. This property would be a perfect church, or office/warehouse for a corporate center. The uses are bountiful and waiting to be explored. The photos tell it all.

Zoned Commercial Neighborhood (CN) for sale in ODESSA, FL at 11108 Tarpon Springs Road. Priced at \$381/sqft.