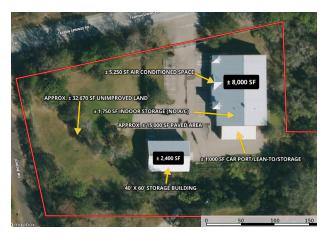

#### **OFFERING SUMMARY**

| Large Building 8          | 3,000 SF |
|---------------------------|----------|
| Air Conditioned Space     | 5,250 SF |
| Un-Aired Condtition Space | 1,750 SF |
| CarPort/Lean-to/Storage   | 1,000 SF |

#### **Additional**

40' X 60' Metal Storage Building 2,400 SF