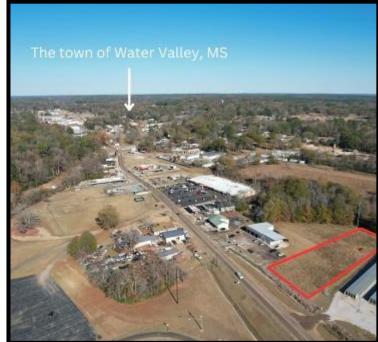

Have you been searching for a new business location? Welcome to your new 1± acre commercial lot in Yalobusha County, MS! This tract is in an ideal location that gets a lot of passing traffic on South Main St. in Water Valley, MS, with 150± ft. of paved road frontage. There are a multitude of other businesses surrounding this property as well. Dirt work will be required to increase elevation due to this tract being in a flood zone. Oxford, MS, is roughly 20 miles north of the property, and utilities are nearby. Call Kadero Edley today for your private showing!

## Directional Map

<u>Directions from HWY 7 South in Oxford, MS:</u> Travel south on Hwy 7 in Oxford, MS for 5 miles. Turn right on the round-a-bout and continue on Hwy 7 South for 9 miles. Turn left onto Central St. for 1.6 miles. Travel onto N Main St. for 0.4 miles and continue onto S Main St. for 0.5 miles. The property will be on your left.