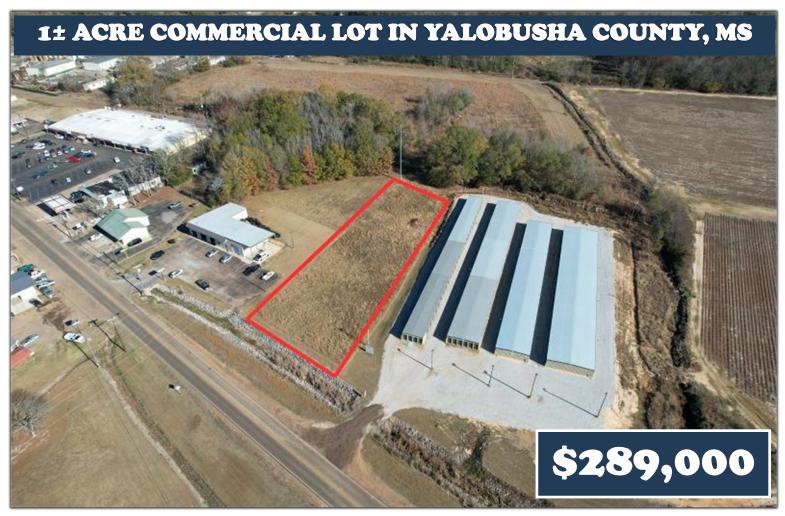

Have you been searching for a new business location? Welcome to your new 1± acre commercial lot in Yalobusha County, MS! This tract is in an ideal location that gets a lot of passing traffic on South Main St. in Water Valley, MS, with 150± ft. of paved road frontage. There are a multitude of other businesses surrounding this property as well. Dirt work will be required to increase elevation due to this tract being in a flood zone. Oxford, MS, is roughly 20 miles north of the property, and utilities are nearby. Call Kadero Edley today for your private showing!