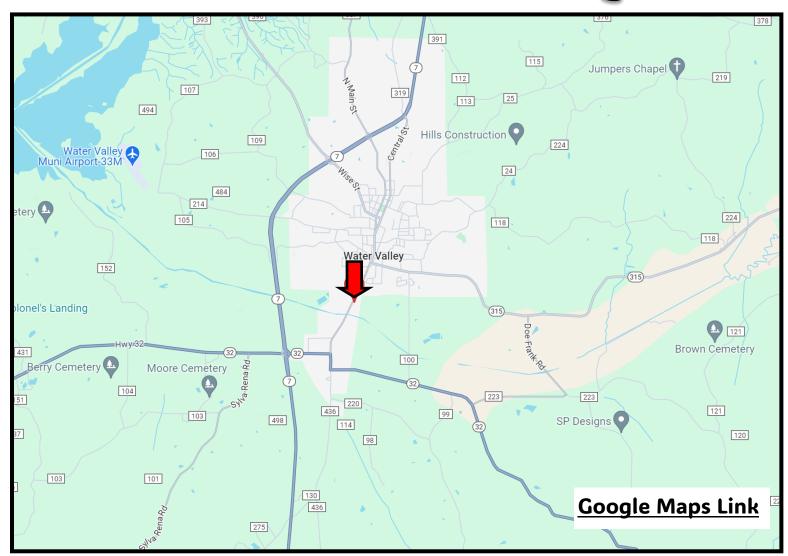

## Directional Map

<u>Directions from HWY 7 South in Oxford, MS:</u> Travel south on Hwy 7 in Oxford, MS for 5 miles. Turn right on the round-a-bout and continue on Hwy 7 South for 9 miles. Turn left onto Central St. for 1.6 miles. Travel onto N Main St. for 0.4 miles and continue onto S Main St. for 0.5 miles. The property will be on your left.