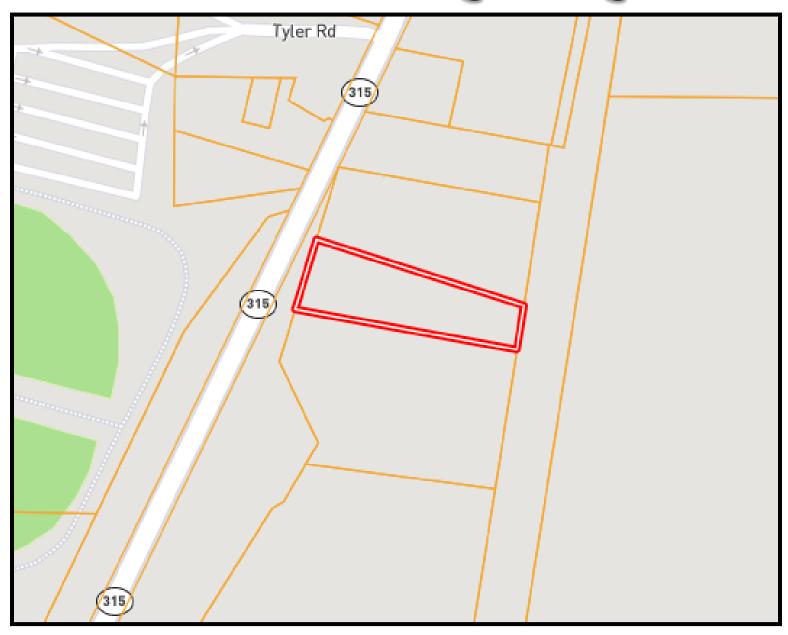

Yalobusha County, MS! This tract is in an ideal location that gets a lot of passing traffic on South Main St. in Water Valley, MS, with 150± ft. of paved road frontage. There are a multitude of other businesses surrounding this property as well. Dirt work will be required to increase elevation due to this tract being in a flood zone. Oxford, MS, is roughly 20 miles north of the property, and utilities are nearby. Call Kadero Edley today for your private showing!











A Real Estate Expert You Can Trust!

#### KADERO EDLEY

O: 601.898.2772 C: 601.488.7000

Kadero@TomSmithLand.com

TomSmithLandandHomes.com





### Aerial Map



A Real Estate Expert You Can Trust!

#### KADERO EDLEY

O: 601.898.2772 C: 601.488.7000

Kadero@TomSmithLand.com

TomSmithLandandHomes.com



# Ownership Map



A Real Estate Expert You Can Trust!

#### KADERO EDLEY

REALTOR

O: 601.898.2772 C: 601.488.7000

Kadero@TomSmithLand.com

TomSmithLandandHomes.com



Information is believed to be accurate but not guaranteed.

## Directional Map



<u>Directions from HWY 7 South in Oxford, MS:</u> Travel south on Hwy 7 in Oxford, MS for 5 miles. Turn right on the round-a-bout and continue on Hwy 7 South for 9 miles. Turn left onto Central St. for 1.6 miles. Travel onto N Main St. for 0.4 miles and continue onto S Main St. for 0.5 miles. The property will be on your left.