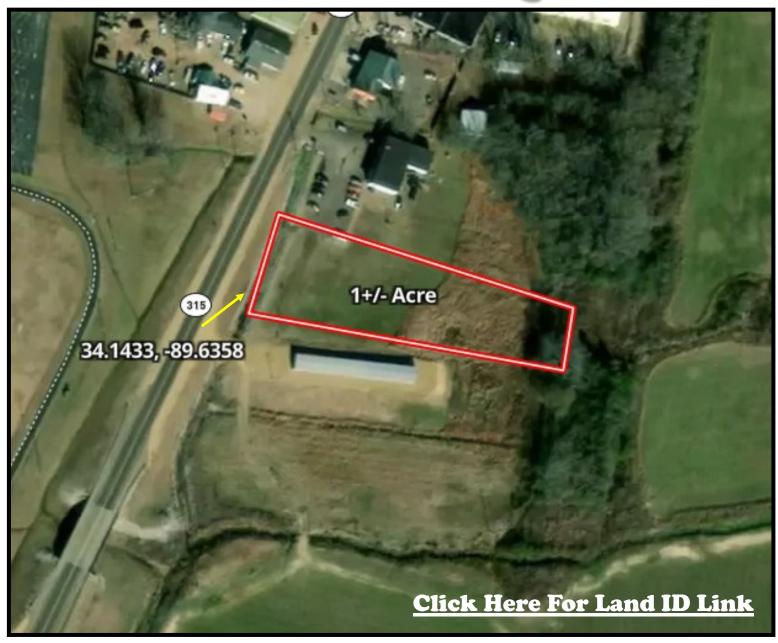

### Aerial Map

A Real Estate Expert You Can Trust!

Have you been searching for a new business location? Welcome to your new 1± acre commercial lot in Yalobusha County, MS! This tract is in an ideal location that gets a lot of passing traffic on South Main St. in Water Valley, MS, with 150± ft. of paved road frontage. There are a multitude of other businesses surrounding this property as well. Dirt work will be required to increase elevation due to this tract being in a flood zone. Oxford, MS, is roughly 20 miles north of the property, and utilities are nearby. Call Kadero Edley today for your private showing!