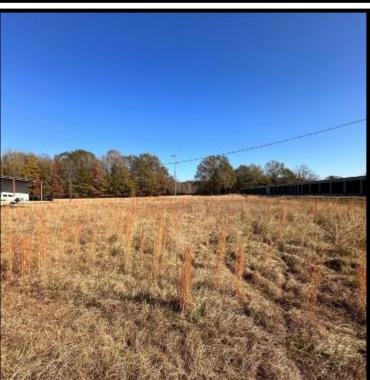

Have you been searching for a new business location? Welcome to your new 1± acre commercial lot in Yalobusha County, MS! This tract is in an ideal location that gets a lot of passing traffic on South Main St. in Water Valley, MS, with 150± ft. of paved road frontage. There are a multitude of other businesses surrounding this property as well. Dirt work will be required to increase elevation due to this tract being in a flood zone. Oxford, MS, is roughly 20 miles north of the property, and utilities are nearby. Call Kadero Edley today for your private showing!