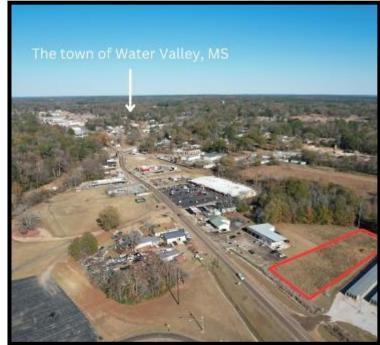

Have you been searching for a new business location? Welcome to your new 1± acre commercial lot in Yalobusha County, MS! This tract is in an ideal location that gets a lot of passing traffic on South Main St. in Water Valley, MS, with 150± ft. of paved road frontage. There are a multitude of other businesses surrounding this property as well. Dirt work will be required to increase elevation due to this tract being in a flood zone. Oxford, MS, is roughly 20 miles north of the property, and utilities are nearby. Call Kadero Edley today for your private showing!

# Directional Map

<u>Directions from HWY 7 South in Oxford, MS:</u> Travel south on Hwy 7 in Oxford, MS for 5 miles. Turn right on the round-a-bout and continue on Hwy 7 South for 9 miles. Turn left onto Central St. for 1.6 miles. Travel onto N Main St. for 0.4 miles and continue onto S Main St. for 0.5 miles. The property will be on your left.