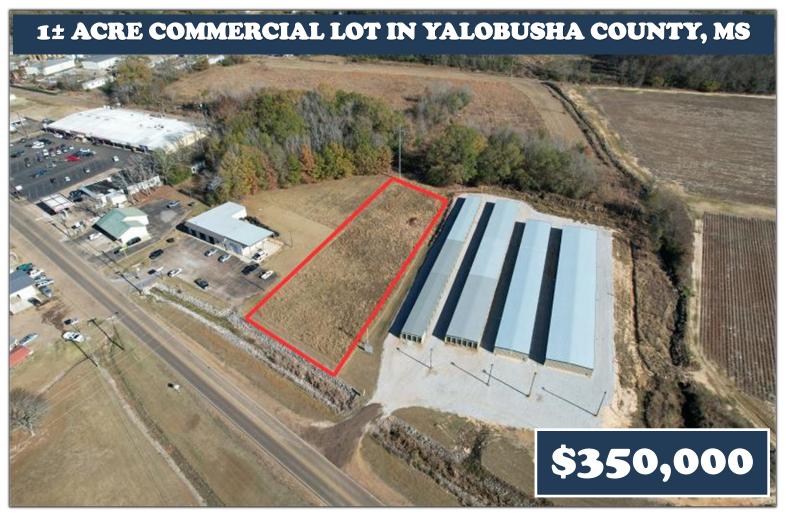

Have you been searching for a new business location? Welcome to your new 1± acre commercial lot in Yalobusha County, MS! This tract is in an ideal location that gets a lot of passing traffic on South Main St. in Water Valley, MS, with 150± ft. of paved road frontage. There are a multitude of other businesses surrounding this property as well. Dirt work will be required to increase elevation due to this tract being in a flood zone. Oxford, MS, is roughly 20 miles north of the property, and utilities are nearby. Call Kadero Edley today for your private showing!

# Aerial Map