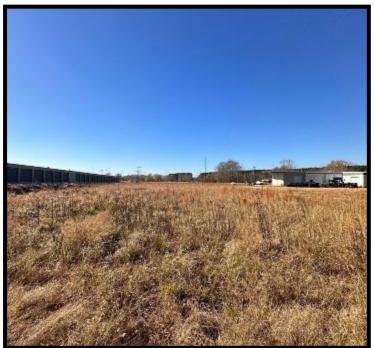

Have you been searching for a new business location? Welcome to your new 1± acre commercial lot in Yalobusha County, MS! This tract is in an ideal location that gets a lot of passing traffic on South Main St. in Water Valley, MS, with 150± ft. of paved road frontage. There are a multitude of other businesses surrounding this property as well. Dirt work will be required to increase elevation due to this tract being in a flood zone. Oxford, MS, is roughly 20 miles north of the property, and utilities are nearby. Call Kadero Edley today for your private showing!