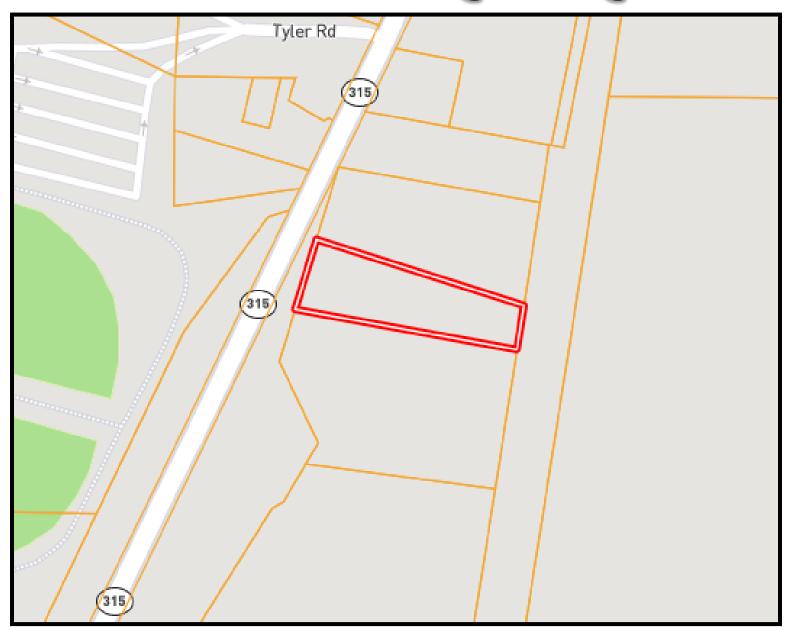

oad frontage. There are a multitude of other businesses surrounding this property as well. Dirt work will be required to increase elevation due to this tract being in a flood zone. Oxford, MS, is roughly 20 miles north of the property, and utilities are nearby. Call Kadero Edley today for your private showing!



KADERO EDLEY

Office: 601.898.2772 Cell: 601.488.7000

Kadero@TomSmithLand.com



A Real Estate Expert You Can Trust

TomSmithLandandHomes.com

Information is believed to be accurate but not guaranteed











# KADERO EDLEY

Office: 601.898.2772 Cell: 601.488.7000

Kadero@TomSmithLand.com







# Aerial Map



## KADERO EDLEY

Office: 601.898.2772 Cell: 601.488.7000 Kadero@TomSmithLand.com



### A Real Estate Expert You Can Trust TomSmithLandandHomes.com



# Ownership Map



# KADERO EDLEY

Office: 601.898.2772 Cell: 601.488.7000 Kadero@TomSmithLand.com



A Real Estate Expert You Can Trust
TomSmithLandandHomes.com



# Directional Map



<u>Directions from HWY 7 South in Oxford, MS:</u> Travel south on Hwy 7 in Oxford, MS for 5 miles. Turn right on the round-a-bout and continue on Hwy 7 South for 9 miles. Turn left onto Central St. for 1.6 miles. Travel onto N Main St. for 0.4 miles and continue onto S Main St. for 0.5 miles. The property will be on your left.



#### KADERO EDLEY REALTOR®

Office: 601.898.2772 Cell: 601.488.7000

Kadero@TomSmithLand.com



A Real Estate Expert You Can Trust

TomSmithLandandHomes.com

Information is believed to be accurate but not guaranteed.