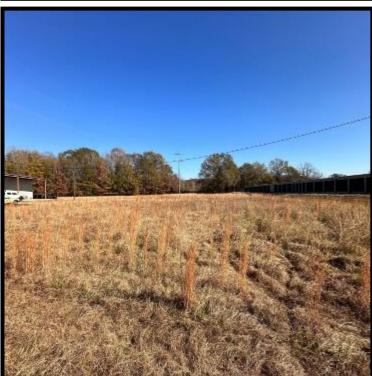

Have you been searching for a new business location? Welcome to your new 1± acre commercial lot in Yalobusha County, MS! This tract is in an ideal location that gets a lot of passing traffic on South Main St. in Water Valley, MS, with 150± ft. of paved road frontage. There are a multitude of other businesses surrounding this property as well. Dirt work will be required to increase elevation due to this tract being in a flood zone. Oxford, MS, is roughly 20 miles north of the property, and utilities are nearby. Call Kadero Edley today for your private showing!