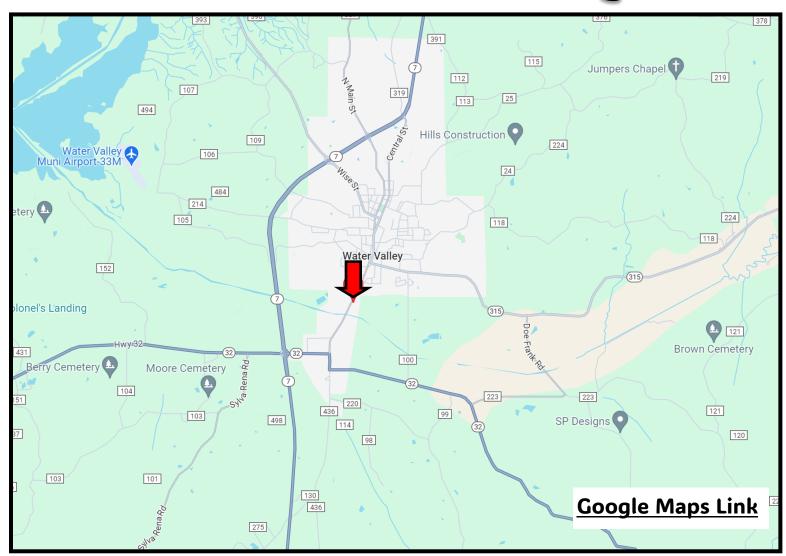

# Directional Map

<u>Directions from HWY 7 South in Oxford, MS:</u> Travel south on Hwy 7 in Oxford, MS for 5 miles. Turn right on the round-a-bout and continue on Hwy 7 South for 9 miles. Turn left onto Central St. for 1.6 miles. Travel onto N Main St. for 0.4 miles and continue onto S Main St. for 0.5 miles. The property will be on your left.