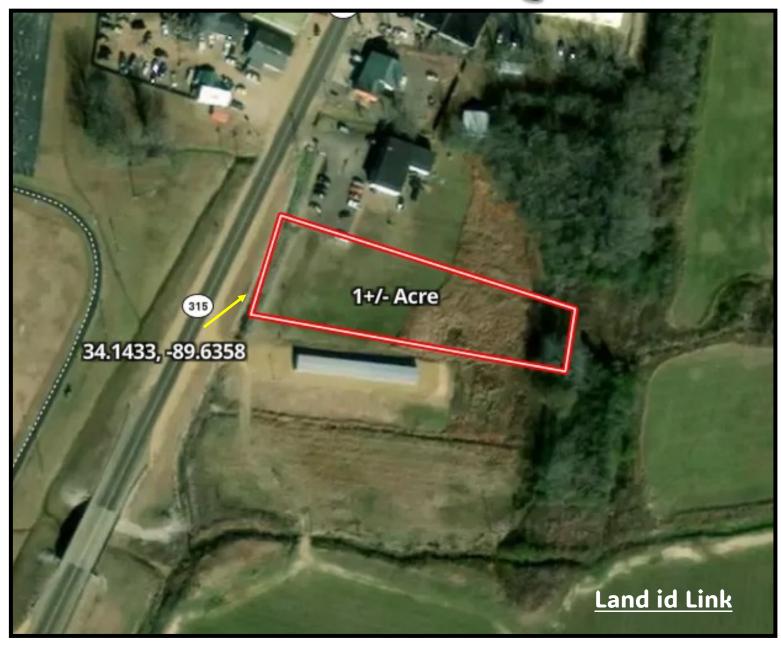

# Aerial Map

Have you been searching for a new business location? Welcome to your new 1± acre commercial lot in Yalobusha County, MS! This tract is in an ideal location that gets a lot of passing traffic on South Main St. in Water Valley, MS, with 150± ft. of paved road frontage. There are a multitude of other businesses surrounding this property as well. Dirt work will be required to increase elevation due to this tract being in a flood zone. Oxford, MS, is roughly 20 miles north of the property, and utilities are nearby. Call Kadero Edley today for your private showing!