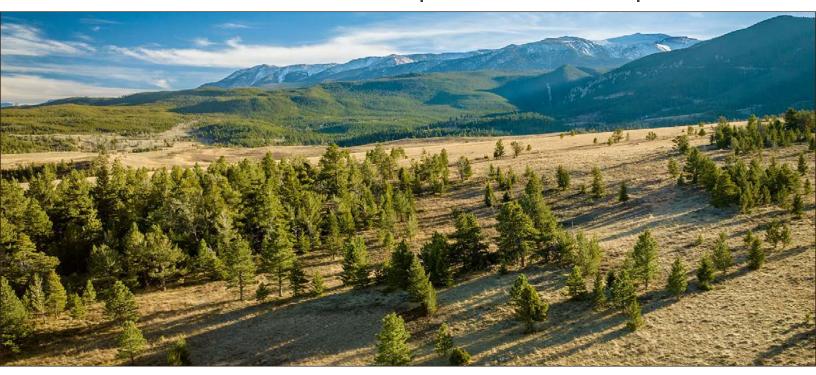

### **EXECUTIVE SUMMARY**

The Beartooth Foothills Ranch is located three miles east of the small town of Nye, Montana on the north slopes of the Beartooth Mountain Range. Red Lodge is 45 miles to the southeast via Montana Highways 419 and 78 through Roscoe, one of Montana's prettiest country drives. Billings, Montana's largest commercial center, is 70 miles east. The ranch consists of 686± deeded acres comprised of highly sought-after foothills and mountain hay meadows that border the Custer National Forest for one mile. The ranch boasts high-quality habitat for elk, mule deer, and whitetail deer. The famed Stillwater River, one of Montana's finest freestone trout fisheries is a mere two and a half miles away.

#### JUST THE FACTS

- 686± deeded acres
- Currently leased to a neighbor for hay production and livestock grazing
- 2,048± square foot brick home built in 1975
- Four bedroom, three and a half bathroom
- 32' x 48' shop with concrete floor
- Prairie Dog Creek originates and runs through the ranch for over one and a half miles
- Multiple perennial springs
- Hunting has been leased via Land Trust
- One mile of USFS boundary
- Ranch is perimeter and cross-fenced