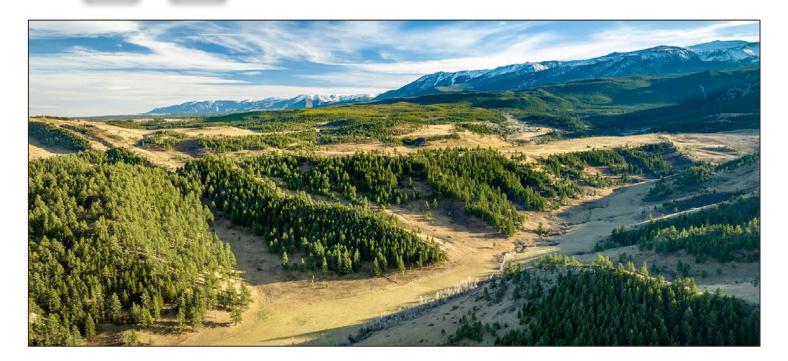

### **EXECUTIVE SUMMARY**

The Beartooth Foothills Ranch is located three miles east of the small town of Nye, Montana on the north slopes of the Beartooth Mountain Range. Red Lodge is 45 miles to the southeast via Montana Highways 419 and 78 through Roscoe, one of Montana's prettiest country drives. Billings, Montana's largest commercial center, is 70 miles east. The ranch consists of 686± deeded acres comprised of highly sought-after foothills and mountain hay meadows that border the Custer National Forest for one mile. The ranch boasts high-quality habitat for elk, mule deer, and whitetail deer. The famed Stillwater River, one of Montana's finest freestone trout fisheries is a mere two and a half miles away.

#### JUST THE FACTS

- 686± deeded acres
- Currently leased to a neighbor for hay production and livestock grazing
- 2,048± square foot brick home built in 1975
- Four bedroom, three and a half bathroom
- 32' x 48' shop with concrete floor
- Prairie Dog Creek originates and runs through the ranch for over one and a half miles
- Multiple perennial springs
- Hunting has been leased via Land Trust
- One mile of USFS boundary
- Ranch is perimeter and cross-fenced