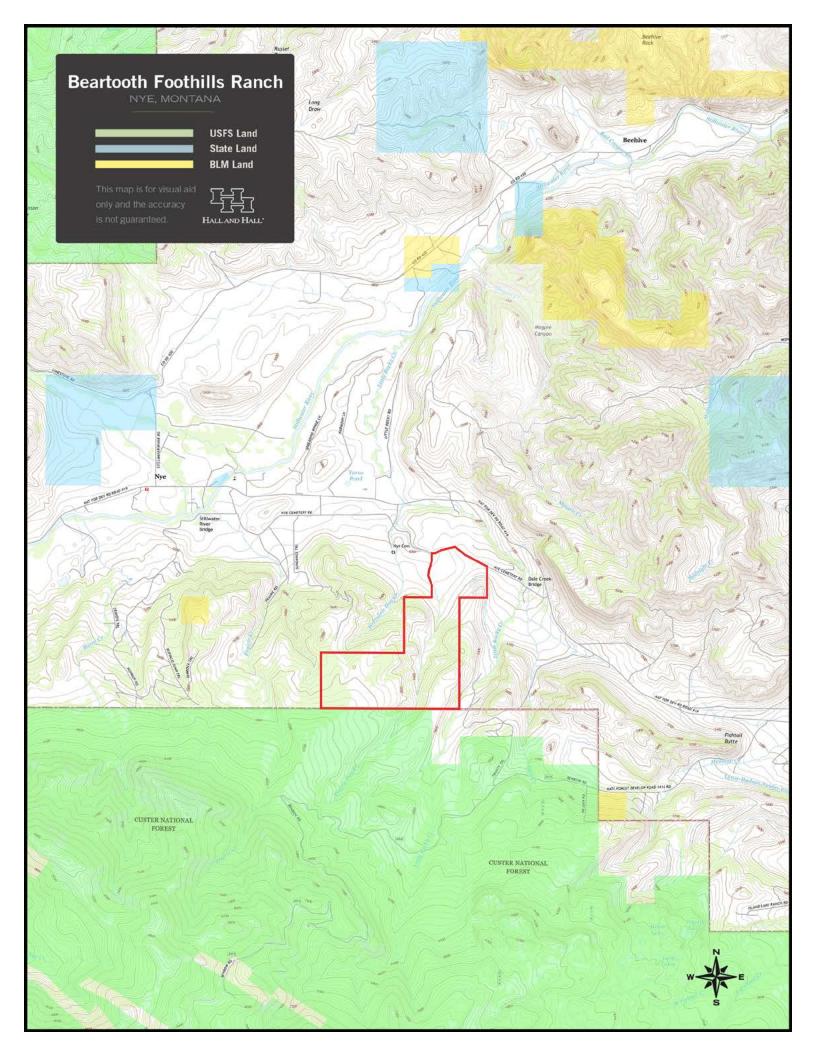

### **EXECUTIVE SUMMARY**

The Beartooth Foothills Ranch is located three miles east of the small town of Nye, Montana on the north slopes of the Beartooth Mountain Range. Red Lodge is 45 miles to the southeast via Montana Highways 419 and 78 through Roscoe, one of Montana's prettiest country drives. Billings, Montana's largest commercial center, is 70 miles east. The ranch consists of 686± deeded acres comprised of highly sought-after foothills and mountain hay meadows that border the Custer National Forest for one mile. The ranch boasts high-quality habitat for elk, mule deer, and whitetail deer. The famed Stillwater River, one of Montana's finest freestone trout fisheries is a mere two and a half miles away.

#### JUST THE FACTS

- 686± deeded acres
- Currently leased to a neighbor for hay production and livestock grazing
- 2,048± square foot brick home built in 1975
- Four bedroom, three and a half bathroom
- 32' x 48' shop with concrete floor
- Prairie Dog Creek originates and runs through the ranch for over one and a half miles
- Multiple perennial springs
- Hunting has been leased via Land Trust
- One mile of USFS boundary
- Ranch is perimeter and cross-fenced