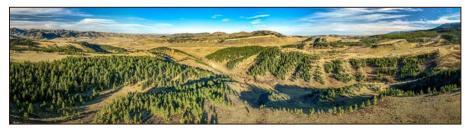

### **EXECUTIVE SUMMARY**

The Beartooth Foothills Ranch is located three miles east of the small town of Nye, Montana on the north slopes of the Beartooth Mountain Range. Red Lodge is 45 miles to the southeast via Montana Highways 419 and 78 through Roscoe, one of Montana's prettiest country drives. Billings, Montana's largest commercial center, is 70 miles east. The ranch consists of 686± deeded acres comprised of highly sought-after foothills and mountain hay meadows that border the Custer National Forest for one mile. The ranch boasts high-quality habitat for elk, mule deer, and whitetail deer. The famed Stillwater River, one of Montana's finest freestone trout fisheries is a mere two and a half miles away.

#### JUST THE FACTS

- 686± deeded acres
- Currently leased to a neighbor for hay production and livestock grazing
- 2,048± square foot brick home built in 1975
- Four bedroom, three and a half bathroom
- 32' x 48' shop with concrete floor
- Prairie Dog Creek originates and runs through the ranch for over one and a half miles
- Multiple perennial springs
- Hunting has been leased via Land Trust
- One mile of USFS boundary
- Ranch is perimeter and cross-fenced