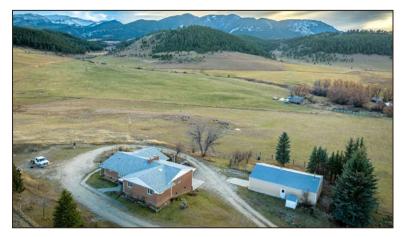

#### JUST THE FACTS

- 686± deeded acres
- Currently leased to a neighbor for hay production and livestock grazing
- 2,048± square foot brick home built in 1975
- Four bedroom, three and a half bathroom
- 32' x 48' shop with concrete floor
- Prairie Dog Creek originates and runs through the ranch for over one and a half miles
- Multiple perennial springs
- Hunting has been leased via Land Trust
- One mile of USFS boundary
- Ranch is perimeter and cross-fenced