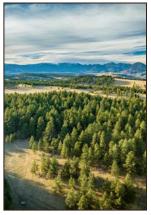

### **EXECUTIVE SUMMARY**

The Beartooth Foothills Ranch is located three miles east of the small town of Nye, Montana on the north slopes of the Beartooth Mountain Range. Red Lodge is 45 miles to the southeast via Montana Highways 419 and 78 through Roscoe, one of Montana's prettiest country drives. Billings, Montana's largest commercial center, is 70 miles east. The ranch consists of 686± deeded acres comprised of highly sought-after foothills and mountain hay meadows that border the Custer National Forest for one mile. The ranch boasts high-quality habitat for elk, mule deer, and whitetail deer. The famed Stillwater River, one of Montana's finest freestone trout fisheries is a mere two and a half miles away.

#### JUST THE FACTS

- 686± deeded acres
- Currently leased to a neighbor for hay production and livestock grazing
- 2,048± square foot brick home built in 1975
- Four bedroom, three and a half bathroom
- 32' x 48' shop with concrete floor
- Prairie Dog Creek originates and runs through the ranch for over one and a half miles
- Multiple perennial springs
- Hunting has been leased via Land Trust
- One mile of USFS boundary
- Ranch is perimeter and cross-fenced