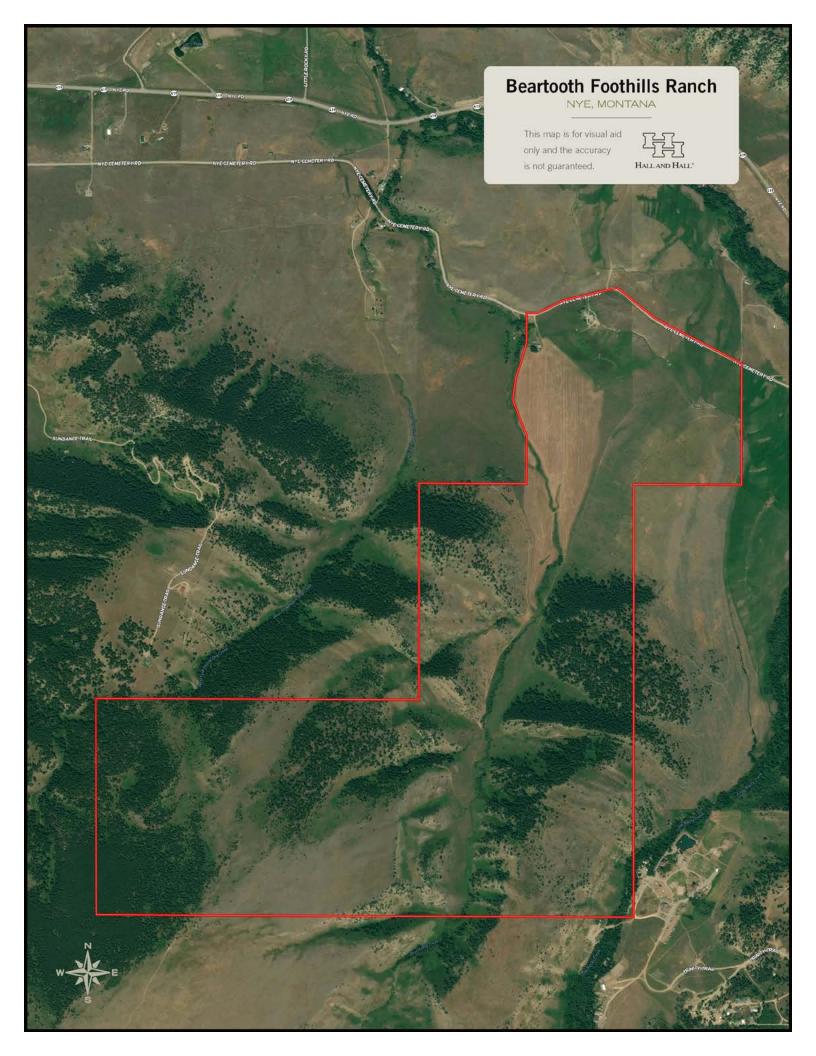

### **EXECUTIVE SUMMARY**

The Beartooth Foothills Ranch is located three miles east of the small town of Nye, Montana on the north slopes of the Beartooth Mountain Range. Red Lodge is 45 miles to the southeast via Montana Highways 419 and 78 through Roscoe, one of Montana's prettiest country drives. Billings, Montana's largest commercial center, is 70 miles east. The ranch consists of 686± deeded acres comprised of highly sought-after foothills and mountain hay meadows that border the Custer National Forest for one mile. The ranch boasts high-quality habitat for elk, mule deer, and whitetail deer. The famed Stillwater River, one of Montana's finest freestone trout fisheries is a mere two and a half miles away.

#### JUST THE FACTS

- 686± deeded acres
- Currently leased to a neighbor for hay production and livestock grazing
- 2,048± square foot brick home built in 1975
- Four bedroom, three and a half bathroom
- 32' x 48' shop with concrete floor
- Prairie Dog Creek originates and runs through the ranch for over one and a half miles
- Multiple perennial springs
- Hunting has been leased via Land Trust
- One mile of USFS boundary
- Ranch is perimeter and cross-fenced