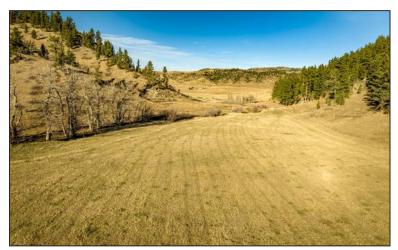

### **EXECUTIVE SUMMARY**

The Beartooth Foothills Ranch is located three miles east of the small town of Nye, Montana on the north slopes of the Beartooth Mountain Range. Red Lodge is 45 miles to the southeast via Montana Highways 419 and 78 through Roscoe, one of Montana's prettiest country drives. Billings, Montana's largest commercial center, is 70 miles east. The ranch consists of 686± deeded acres comprised of highly sought-after foothills and mountain hay meadows that border the Custer National Forest for one mile. The ranch boasts high-quality habitat for elk, mule deer, and whitetail deer. The famed Stillwater River, one of Montana's finest freestone trout fisheries is a mere two and a half miles away.

#### JUST THE FACTS

- 686± deeded acres
- Currently leased to a neighbor for hay production and livestock grazing
- 2,048± square foot brick home built in 1975
- Four bedroom, three and a half bathroom
- 32' x 48' shop with concrete floor
- Prairie Dog Creek originates and runs through the ranch for over one and a half miles
- Multiple perennial springs
- Hunting has been leased via Land Trust
- One mile of USFS boundary
- Ranch is perimeter and cross-fenced