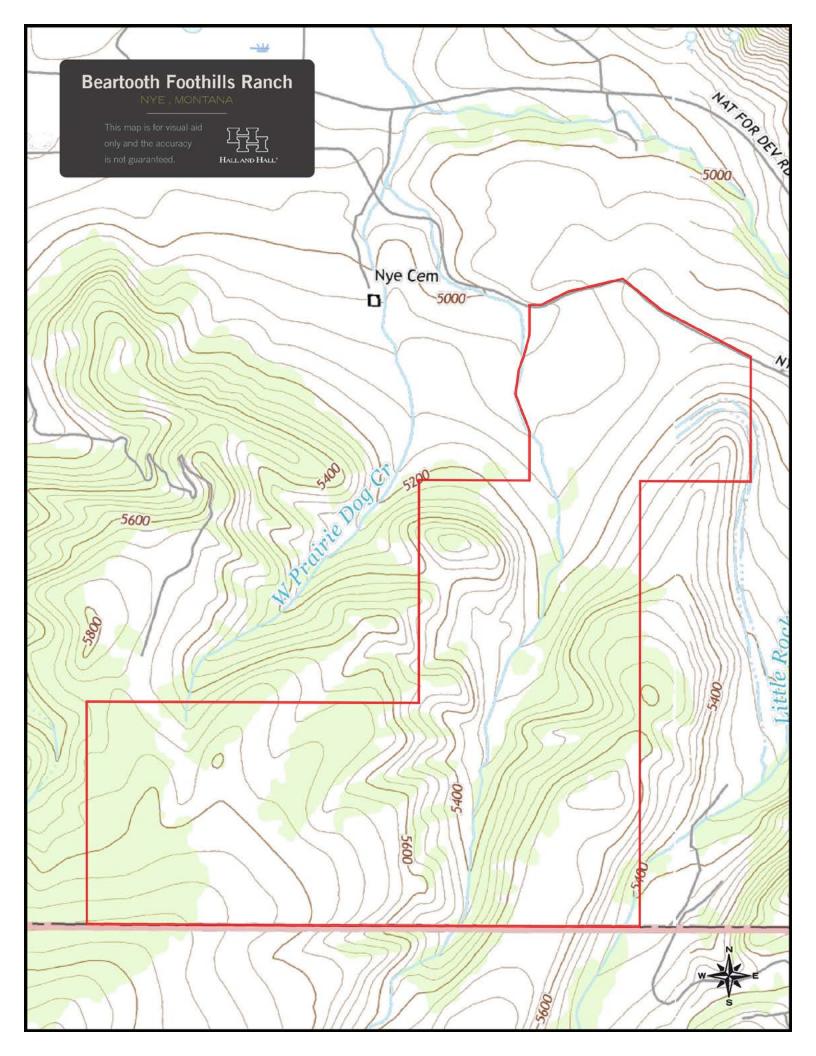

### **EXECUTIVE SUMMARY**

The Beartooth Foothills Ranch is located three miles east of the small town of Nye, Montana on the north slopes of the Beartooth Mountain Range. Red Lodge is 45 miles to the southeast via Montana Highways 419 and 78 through Roscoe, one of Montana's prettiest country drives. Billings, Montana's largest commercial center, is 70 miles east. The ranch consists of 686± deeded acres comprised of highly sought-after foothills and mountain hay meadows that border the Custer National Forest for one mile. The ranch boasts high-quality habitat for elk, mule deer, and whitetail deer. The famed Stillwater River, one of Montana's finest freestone trout fisheries is a mere two and a half miles away.

#### JUST THE FACTS

- 686± deeded acres
- Currently leased to a neighbor for hay production and livestock grazing
- 2,048± square foot brick home built in 1975
- Four bedroom, three and a half bathroom
- 32' x 48' shop with concrete floor
- Prairie Dog Creek originates and runs through the ranch for over one and a half miles
- Multiple perennial springs
- Hunting has been leased via Land Trust
- One mile of USFS boundary
- Ranch is perimeter and cross-fenced