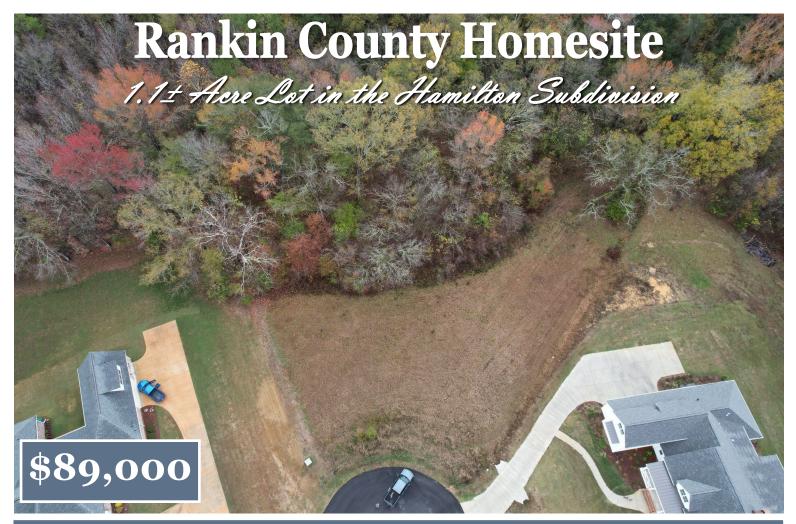

Welcome to the perfect canvas for your dream home! This 1.11-acre lot offers a unique opportunity to build your forever home in a prime location in the small quaint neighborhood of Hamilton, in the sought-after area of Fannin Landing Circle in Rankin County, MS. It is near excellent schools, shopping centers, entertainment venues, and various restaurants. Whether you're a family with school-age children or someone who enjoys the convenience of nearby amenities, this location has it all! This lot is also positioned at the end of a charming cul-de-sac in Hamilton, ensuring a serene and private experience. Imagine building your dream home on this clean slate! The expansive 1.11-acre lot offers ample space for landscaping, outdoor living spaces, and family fun. With its small-town charm and welcoming community, Hamilton provides a unique blend of tranquility and accessibility. Call David or Haley Belden today to view this lot and start planning your future home!