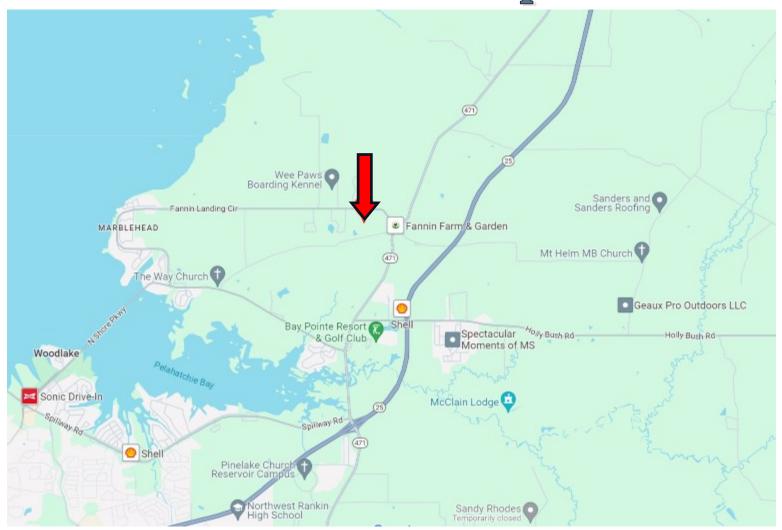

## **Directional Map**

<u>Directions from the intersection of Hwy 25 and Hwy 471 in Brandon, MS</u>: Turn onto Hwy 471 towards the Ross Barnett Reservoir and travel 2.9 miles. Turn left onto Fannin Landing Circle and travel .6 miles. Turn left onto Hamilton Place. The property will be at the end of the cul-de-sac on the left. <u>Click for Directions: 619 Hamilton Place Brandon, MS 39047</u>