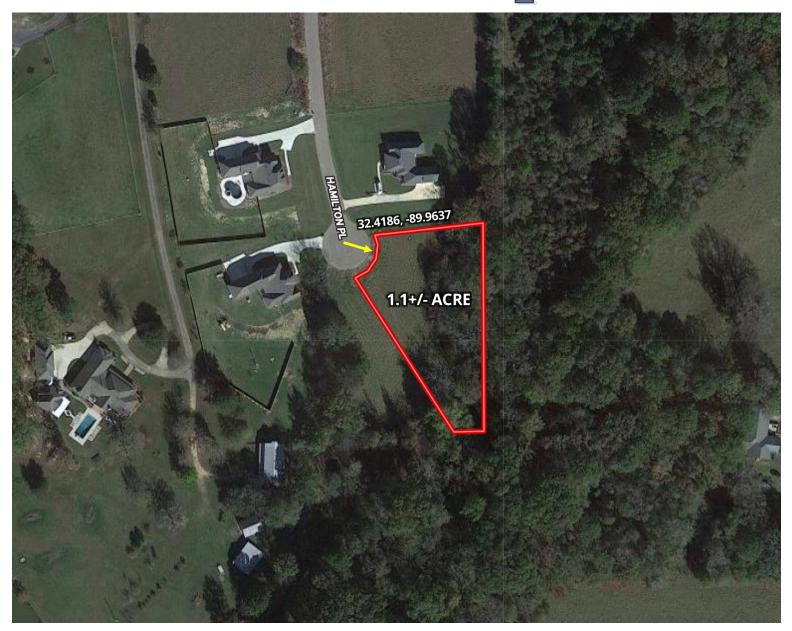

Welcome to the perfect canvas for your dream home! This 1.11-acre lot offers a unique opportunity to build your forever home in a prime location in the small quaint neighborhood of Hamilton, in the sought-after area of Fannin Landing Circle in Rankin County, MS. It is near excellent schools, shopping centers, entertainment venues, and various restaurants. Whether you're a family with school-age children or someone who enjoys the convenience of nearby amenities, this location has it all! This lot is also positioned at the end of a charming cul-de-sac in Hamilton, ensuring a serene and private experience. Imagine building your dream home on this clean slate! The expansive 1.11-acre lot offers ample space for landscaping, outdoor living spaces, and family fun. With its small-town charm and welcoming community, Hamilton provides a unique blend of tranquility and accessibility. Call David or Haley Belden today to view this lot and start planning your future home!

## Aerial Map