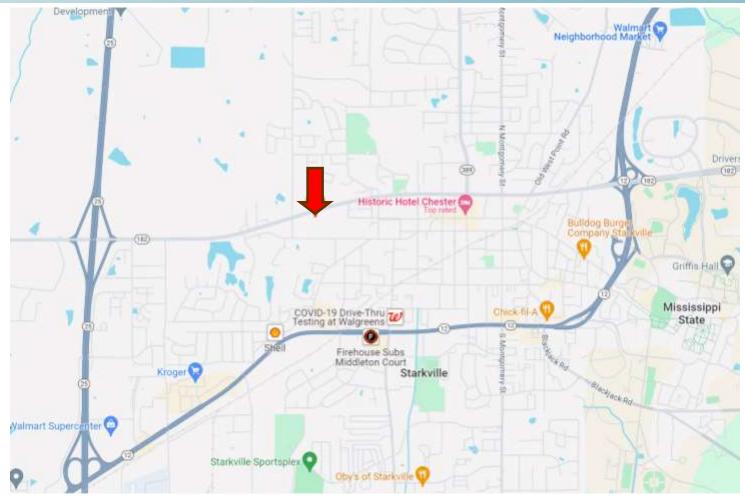

<u>Directions from the Campus of Mississippi State University in Starkville, MS:</u> Travel southwest on B S Hood Dr/Moore Road for 0.1 mile. Turn right onto Russell/Stone Blvd and then turn right onto Hwy 12. Travel .7 miles, then take the exit onto Hwy 182 W/ Dr. Martin Luther King Jr. Dr. After 2.1 miles, the house will be on the left. <u>Click for Google Maps</u>

#### DIRECTIONAL MAP

#### Address: 519 Dr. Martin Luther King Jr. Dr. Starkville, MS 39759

<u>Directions from the Campus of Mississippi State University in Starkville, MS:</u> Travel southwest on B S Hood Dr/Moore Road for 0.1 mile. Turn right onto Russell/Stone Blvd and then turn right onto Hwy 12. Travel .7 miles, then take the exit onto Hwy 182 W/ Dr. Martin Luther King Jr. Dr. After 2.1 miles, the house will be on the left. <u>Click for Google Maps</u>