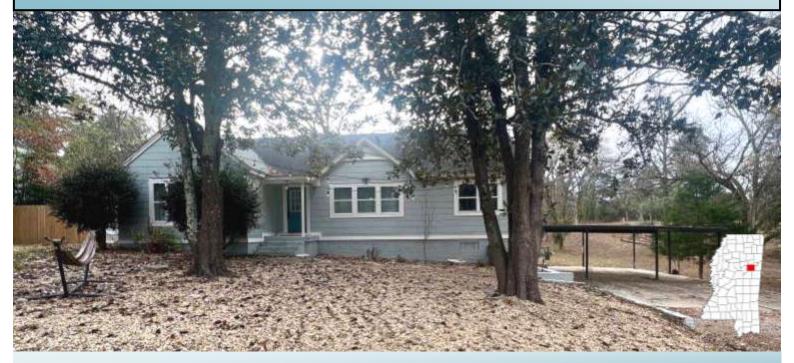

#### Renovated Starkville Home

Oktibbeha County, MS

519 Dr. Martin Luther King Jr. Dr. Starkville, MS 39759

\$329,000

Take a look at this renovated home in Starkville, Oktibbeha, MS, which would be an ideal investment or forever home opportunity! The home spans three stories and features 2,169 sq ft, three bedrooms, two bathrooms, and a versatile bonus room potentially serving as a fourth bedroom. The house has a three-car carport and is situated on 1.85+/- acres. As you enter this charmingly renovated home, you are led to a spacious living room and sunroom. Descend the stairs to unveil a theatre room and a basement perfect for storage or a game room. Located in a college town, this property presents an exceptional investment with many possibilities. Call Anthony today for your private showing!