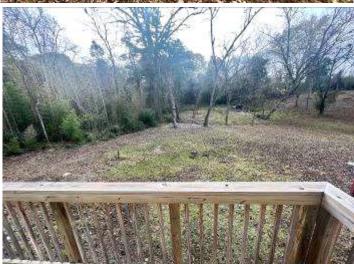

#### Renovated Starkville Home

Oktibbeha County, MS

519 Dr. Martin Luther King Jr. Dr. Starkville, MS 39759

\$329,000

Take a look at this renovated home in Starkville, Oktibbeha, MS, which would be an ideal investment or forever home opportunity! The home spans three stories and features 2,169 sq ft, three bedrooms, two bathrooms, and a versatile bonus room potentially serving as a fourth bedroom. The house has a three-car carport and is situated on 1.85+/- acres. As you enter this charmingly renovated home, you are led to a spacious living room and sunroom. Descend the stairs to unveil a theatre room and a basement perfect for storage or a game room. Located in a college town, this property presents an exceptional investment with many possibilities. Call Anthony today for your private showing!