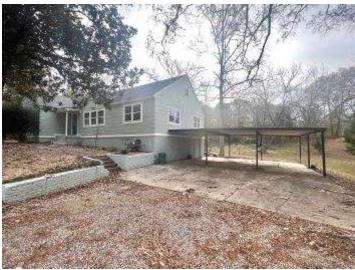

#### Renovated Starkville Home

Oktibbeha County, MS

519 Dr. Martin Luther King Jr. Dr. Starkville, MS 39759

\$329,000

Take a look at this renovated home in Starkville, Oktibbeha, MS, which would be an ideal investment or forever home opportunity! The home spans three stories and features 2,169 sq ft, three bedrooms, two bathrooms, and a versatile bonus room potentially serving as a fourth bedroom. The house has a three-car carport and is situated on 1.85+/- acres. As you enter this charmingly renovated home, you are led to a spacious living room and sunroom. Descend the stairs to unveil a theatre room and a basement perfect for storage or a game room. Located in a college town, this property presents an exceptional investment with many possibilities. Call Anthony today for your private showing!