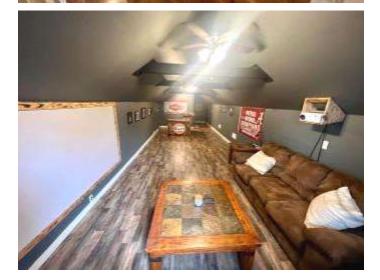

#### Renovated Starkville Home

Oktibbeha County, MS

519 Dr. Martin Luther King Jr. Dr. Starkville, MS 39759

\$329,000

Take a look at this renovated home in Starkville, Oktibbeha, MS, which would be an ideal investment or forever home opportunity! The home spans three stories and features 2,169 sq ft, three bedrooms, two bathrooms, and a versatile bonus room potentially serving as a fourth bedroom. The house has a three-car carport and is situated on 1.85+/- acres. As you enter this charmingly renovated home, you are led to a spacious living room and sunroom. Descend the stairs to unveil a theatre room and a basement perfect for storage or a game room. Located in a college town, this property presents an exceptional investment with many possibilities. Call Anthony today for your private showing!