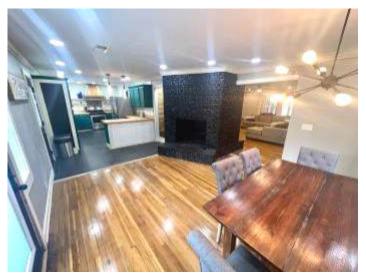

#### Renovated Starkville Home

Oktibbeha County, MS

519 Dr. Martin Luther King Jr. Dr. Starkville, MS 39759

\$329,000

Take a look at this renovated home in Starkville, Oktibbeha, MS, which would be an ideal investment or forever home opportunity! The home spans three stories and features 2,169 sq ft, three bedrooms, two bathrooms, and a versatile bonus room potentially serving as a fourth bedroom. The house has a three-car carport and is situated on 1.85+/- acres. As you enter this charmingly renovated home, you are led to a spacious living room and sunroom. Descend the stairs to unveil a theatre room and a basement perfect for storage or a game room. Located in a college town, this property presents an exceptional investment with many possibilities. Call Anthony today for your private showing!