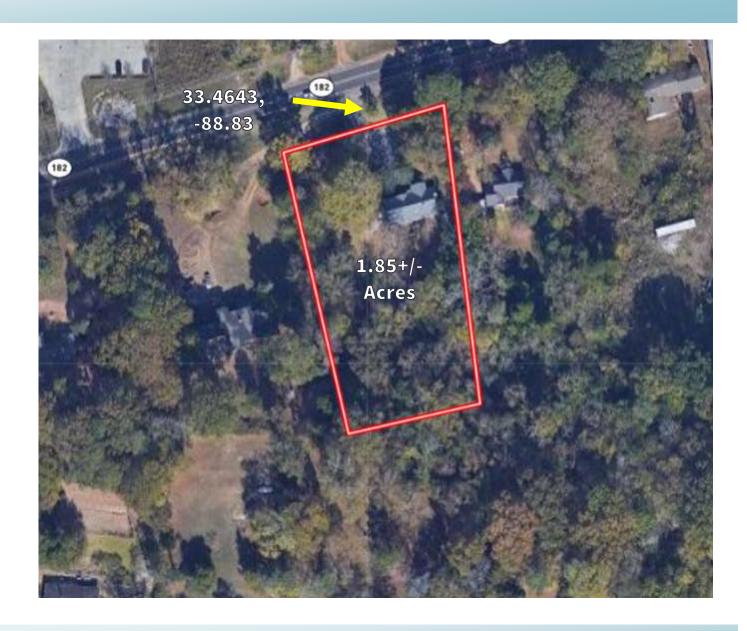

# **AERIAL MAP**

## **OWNERSHIP MAP**

#### Renovated Starkville Home

Oktibbeha County, MS

519 Dr. Martin Luther King Jr. Dr. Starkville, MS 39759

\$329,000

Take a look at this renovated home in Starkville, Oktibbeha, MS, which would be an ideal investment or forever home opportunity! The home spans three stories and features 2,169 sq ft, three bedrooms, two bathrooms, and a versatile bonus room potentially serving as a fourth bedroom. The house has a three-car carport and is situated on 1.85+/- acres. As you enter this charmingly renovated home, you are led to a spacious living room and sunroom. Descend the stairs to unveil a theatre room and a basement perfect for storage or a game room. Located in a college town, this property presents an exceptional investment with many possibilities. Call Anthony today for your private showing!