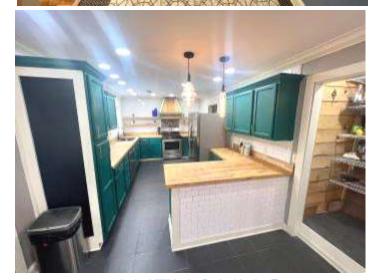

#### Renovated Starkville Home

Oktibbeha County, MS

519 Dr. Martin Luther King Jr. Dr. Starkville, MS 39759

\$329,000

Take a look at this renovated home in Starkville, Oktibbeha, MS, which would be an ideal investment or forever home opportunity! The home spans three stories and features 2,169 sq ft, three bedrooms, two bathrooms, and a versatile bonus room potentially serving as a fourth bedroom. The house has a three-car carport and is situated on 1.85+/- acres. As you enter this charmingly renovated home, you are led to a spacious living room and sunroom. Descend the stairs to unveil a theatre room and a basement perfect for storage or a game room. Located in a college town, this property presents an exceptional investment with many possibilities. Call Anthony today for your private showing!