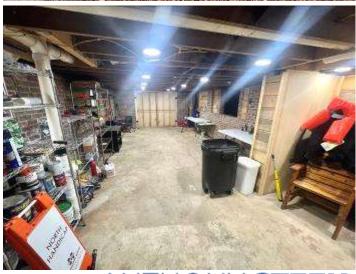

#### Renovated Starkville Home

Oktibbeha County, MS

519 Dr. Martin Luther King Jr. Dr. Starkville, MS 39759

\$329,000

Take a look at this renovated home in Starkville, Oktibbeha, MS, which would be an ideal investment or forever home opportunity! The home spans three stories and features 2,169 sq ft, three bedrooms, two bathrooms, and a versatile bonus room potentially serving as a fourth bedroom. The house has a three-car carport and is situated on 1.85+/- acres. As you enter this charmingly renovated home, you are led to a spacious living room and sunroom. Descend the stairs to unveil a theatre room and a basement perfect for storage or a game room. Located in a college town, this property presents an exceptional investment with many possibilities. Call Anthony today for your private showing!