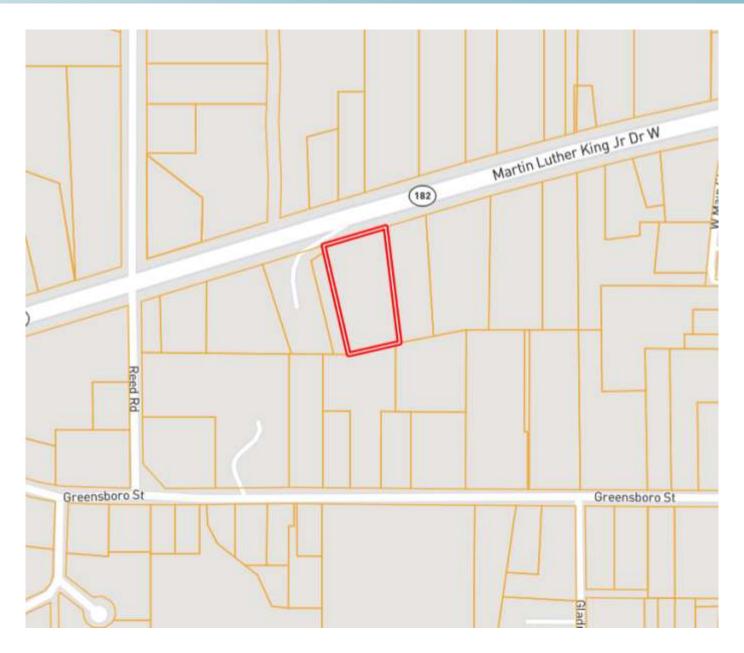

ght onto Hwy 12. Travel .7 miles, then take the exit onto Hwy 182 W/ Dr. Martin Luther King Jr. Dr. After 2.1 miles, the house will be on the left. <u>Click for Google Maps</u>



ANTHONY STEEN REALTOR®

Office: 662.441.2500 Cell: 662.645.5151

Anthony@TomSmithLand.com



A Real Estate Expert You Can Trust

TomSmithLandandHomes.com

2011-2023 BEST













### ANTHONY STEEN REALTOR®

Office: 662.441.2500 Cell: 662.645.5151

Anthony@TomSmithLand.com













Office: 662.441.2500 Cell: 662.645.5151

Anthony@TomSmithLand.com



















Office: 662.441.2500 Cell: 662.645.5151

Anthony@TomSmithLand.com













# **AERIAL MAP**



#### **Click for Interactive Map**

# ANTHONY STEEN

Office: 662.441.2500 Cell: 662.645.5151

Anthony@TomSmithLand.com





## **OWNERSHIP MAP**



#### ANTHONY STEEN

REALTOR®

Office: 662.441.2500 Cell: 662.645.5151

Anthony@TomSmithLand.com





#### DIRECTIONAL MAP



#### Address: 519 Dr. Martin Luther King Jr. Dr. Starkville, MS 39759

<u>Directions from the Campus of Mississippi State University in Starkville, MS:</u> Travel southwest on B S Hood Dr/Moore Road for 0.1 mile. Turn right onto Russell/Stone Blvd and then turn right onto Hwy 12. Travel .7 miles, then take the exit onto Hwy 182 W/ Dr. Martin Luther King Jr. Dr. After 2.1 miles, the house will be on the left. <u>Click for Google Maps</u>