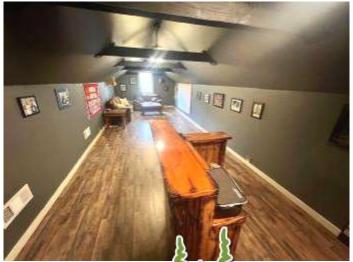

#### Renovated Starkville Home

Oktibbeha County, MS

519 Dr. Martin Luther King Jr. Dr. Starkville, MS 39759

\$329,000

Take a look at this renovated home in Starkville, Oktibbeha, MS, which would be an ideal investment or forever home opportunity! The home spans three stories and features 2,169 sq ft, three bedrooms, two bathrooms, and a versatile bonus room potentially serving as a fourth bedroom. The house has a three-car carport and is situated on 1.85+/- acres. As you enter this charmingly renovated home, you are led to a spacious living room and sunroom. Descend the stairs to unveil a theatre room and a basement perfect for storage or a game room. Located in a college town, this property presents an exceptional investment with many possibilities. Call Anthony today for your private showing!