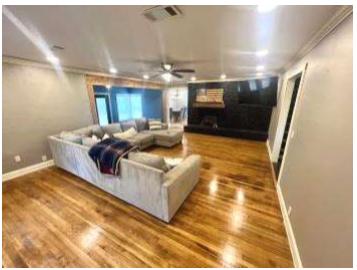

#### Renovated Starkville Home

Oktibbeha County, MS

519 Dr. Martin Luther King Jr. Dr. Starkville, MS 39759

\$329,000

Take a look at this renovated home in Starkville, Oktibbeha, MS, which would be an ideal investment or forever home opportunity! The home spans three stories and features 2,169 sq ft, three bedrooms, two bathrooms, and a versatile bonus room potentially serving as a fourth bedroom. The house has a three-car carport and is situated on 1.85+/- acres. As you enter this charmingly renovated home, you are led to a spacious living room and sunroom. Descend the stairs to unveil a theatre room and a basement perfect for storage or a game room. Located in a college town, this property presents an exceptional investment with many possibilities. Call Anthony today for your private showing!