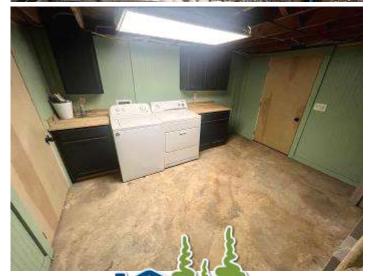

#### Renovated Starkville Home

Oktibbeha County, MS

519 Dr. Martin Luther King Jr. Dr. Starkville, MS 39759

\$329,000

Take a look at this renovated home in Starkville, Oktibbeha, MS, which would be an ideal investment or forever home opportunity! The home spans three stories and features 2,169 sq ft, three bedrooms, two bathrooms, and a versatile bonus room potentially serving as a fourth bedroom. The house has a three-car carport and is situated on 1.85+/- acres. As you enter this charmingly renovated home, you are led to a spacious living room and sunroom. Descend the stairs to unveil a theatre room and a basement perfect for storage or a game room. Located in a college town, this property presents an exceptional investment with many possibilities. Call Anthony today for your private showing!