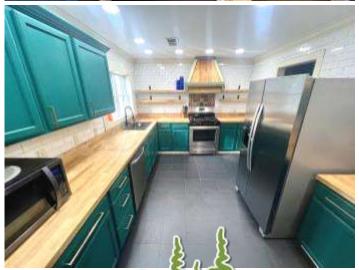

#### Renovated Starkville Home

Oktibbeha County, MS

519 Dr. Martin Luther King Jr. Dr. Starkville, MS 39759

\$329,000

Take a look at this renovated home in Starkville, Oktibbeha, MS, which would be an ideal investment or forever home opportunity! The home spans three stories and features 2,169 sq ft, three bedrooms, two bathrooms, and a versatile bonus room potentially serving as a fourth bedroom. The house has a three-car carport and is situated on 1.85+/- acres. As you enter this charmingly renovated home, you are led to a spacious living room and sunroom. Descend the stairs to unveil a theatre room and a basement perfect for storage or a game room. Located in a college town, this property presents an exceptional investment with many possibilities. Call Anthony today for your private showing!