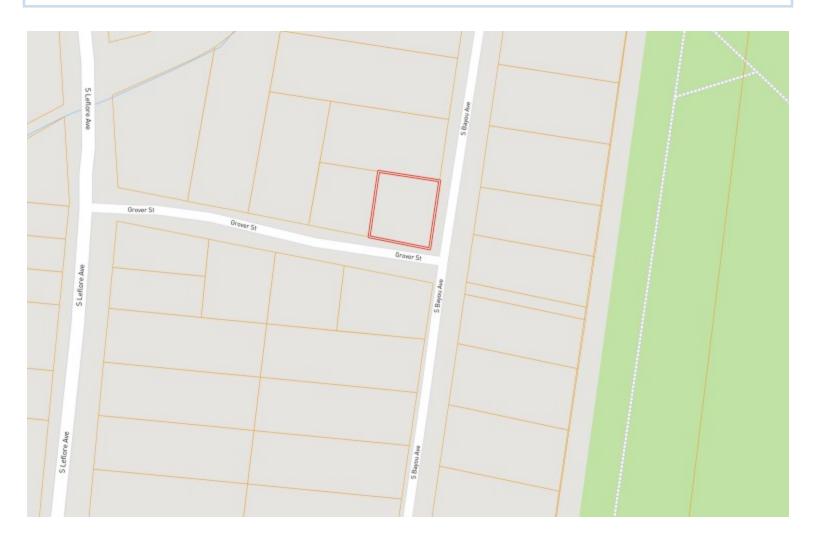

### INVESTMENT PROPERTY 518 SOUTH BAYOU AVENUE, CLEVELAND, MS

#### \$45,000



This 881± SF home has two bedrooms and one bathroom and sits on a corner lot. It can be a great addition to your Bolivar County rental portfolio or a place to call home. Additional rental properties are available, so call Tracey Bell for more details and to schedule your private showing.



#### TRACEY BELL

MANAGING BROKER Office: 662.441.2500 Cell: 662.719.4720 Tracey@TomSmithLand.com



A Real Estate Expert You Can Trust

TomSmithLandandHomes.com



### **AERIAL MAP**



#### **<u>Click for Interactive Map</u>**

TRACEY BELL MANAGING BROKER Office: 662.441.2500 Cell: 662.719.4720 Tracey@TomSmithLand.com



### A Real Estate Expert You Can Trust TomSmithLandandHomes.com



## **OWNERSHIP MAP**







### A Real Estate Expert You Can Trust TomSmithLandandHomes.com



# **DIRECTIONAL MAP**



#### Address: 518 S. Bayou Avenue, Cleveland, MS 38732

**Directions from Hwy 8 and Hwy 61 Cleveland, MS:** Head south on N. Davis Ave for 0.6 miles before turning right on Lee Street. Travel 0.4 miles, then turn left onto S. Bayou Ave. After 0.2 miles, the property will be on the right. <u>Click for Google Maps.</u>





A Real Estate Expert You Can Trust

2011-2023 BEST BROKERAGES