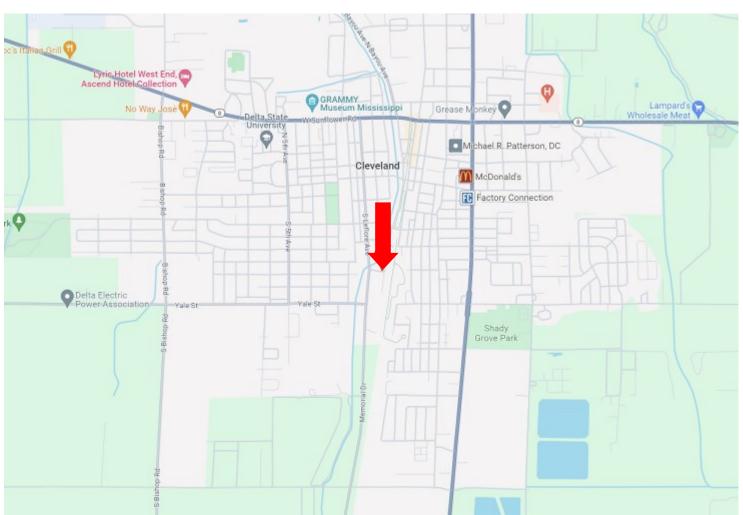

# **DIRECTIONAL MAP**

#### Address: 518 S. Bayou Avenue, Cleveland, MS 38732

**Directions from Hwy 8 and Hwy 61 Cleveland, MS:** Head south on N. Davis Ave for 0.6 miles before turning right on Lee Street. Travel 0.4 miles, then turn left onto S. Bayou Ave. After 0.2 miles, the property will be on the right. <u>Click for Google Maps.</u>