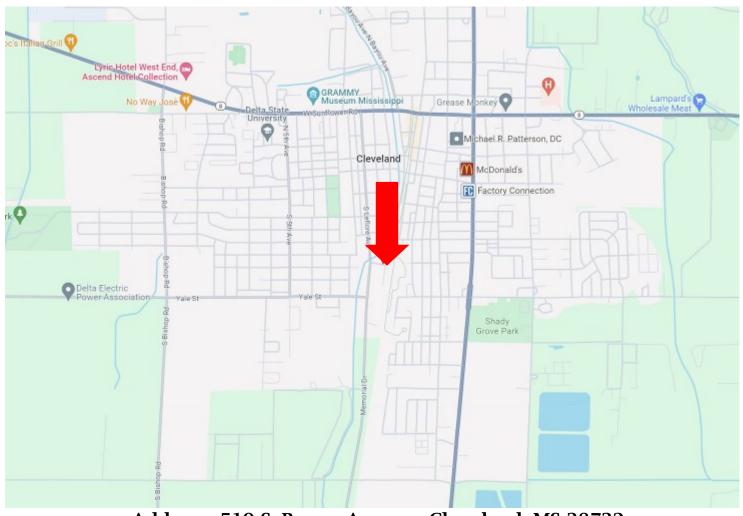

## **DIRECTIONAL MAP**

Address: 519 S. Bayou Avenue, Cleveland, MS 38732

<u>Directions from Hwy 8 and Hwy 61 Cleveland, MS:</u> Head south on N. Davis Ave for 0.6 miles before turning right on Lee Street. Travel 0.4 miles, then turn left onto S. Bayou Ave. After 0.2 miles, the property will be on the left. <u>Click for Google Maps.</u>