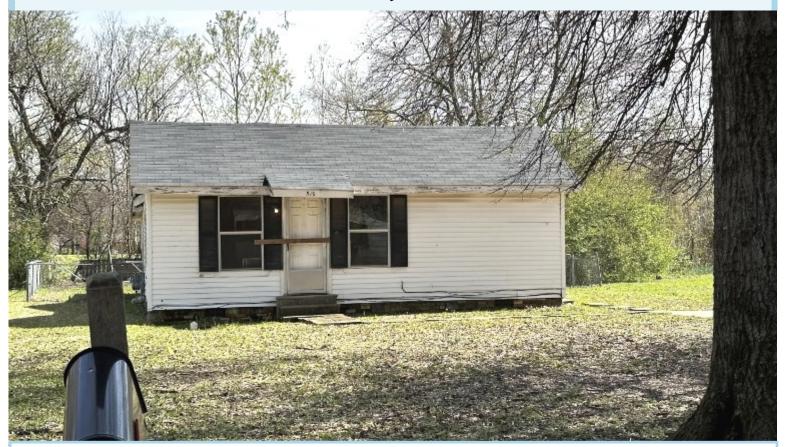

# INVESTMENT PROPERTY 519 SOUTH BAYOU AVENUE, CLEVELAND, MS

\$50,000

This 1,682± SF home has four bedrooms and two bathrooms. It can be a great addition to your Bolivar County rental portfolio or a place to call home. Additional rental properties are available, so call Tracey Bell for more details and to schedule your private showing.