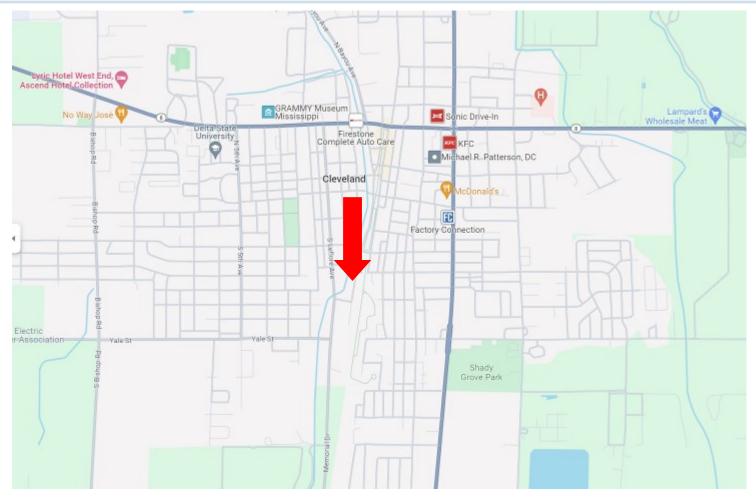

#### **DIRECTIONAL MAP**

Address: 502 S. Bayou Avenue, Cleveland, MS 38732

<u>Directions from Hwy 8 and Hwy 61 Cleveland, MS:</u> Head south on N. Davis Ave for 0.6 miles before turning right on Lee Street. Travel 0.4 miles, then turn left onto S. Bayou Ave. After 0.1 miles, the property will be on the right. <u>Click for Google Maps.</u>