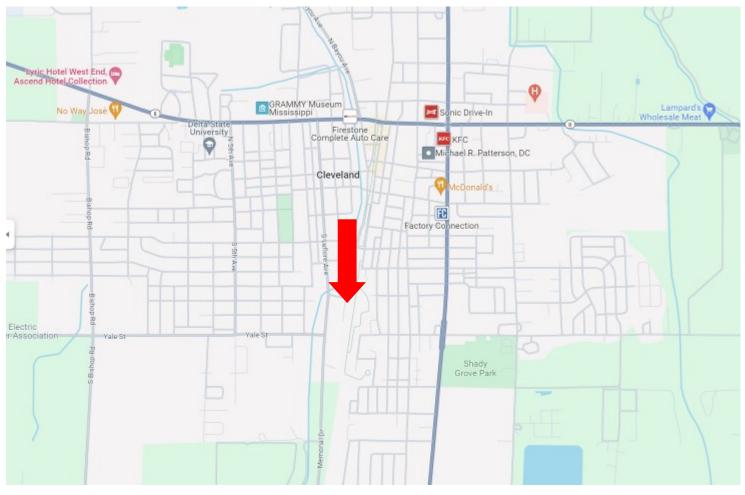

### **DIRECTIONAL MAP**

Address: 603 S. Bayou Avenue, Cleveland, MS 38732

<u>Directions from Hwy 8 and Hwy 61 Cleveland, MS:</u> Head south on N. Davis Ave for 0.6 miles before turning right on Lee Street. Travel 0.4 miles, then turn left onto S. Bayou Ave. After 0.3 miles, the property will be on the left. <u>Click for Google Maps.</u>