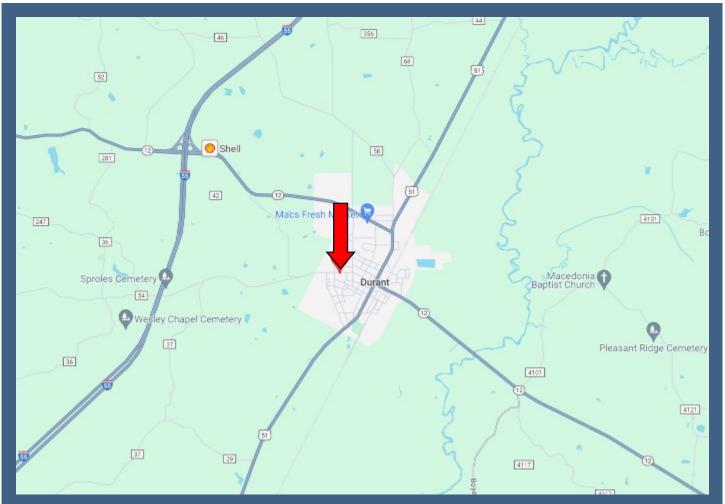

# Charming Home in Durant, MS Holmes County

Directions from the intersection on Hwy 51 and Mulberry St. in Durant MS: Travel west on Mulberry St. for .2 miles. Proceed through intersection onto Castalian Springs Rd. After .2 miles, the property will be on your right. 9351 Castalian Springs Rd. Durant, MS 39063 GPS: 33.0769, -89.8621

# DIRECTIONAL MAP

Directions from the intersection on Hwy 51 and Mulberry St. in Durant MS: Travel west on Mulberry St. for .2 miles. Proceed through intersection onto Castalian Springs Rd. After .2 miles, the property will be on your right. <u>9351 Castalian Springs Rd.</u> Durant, MS 39063. GPS 33.0769, -89.8621