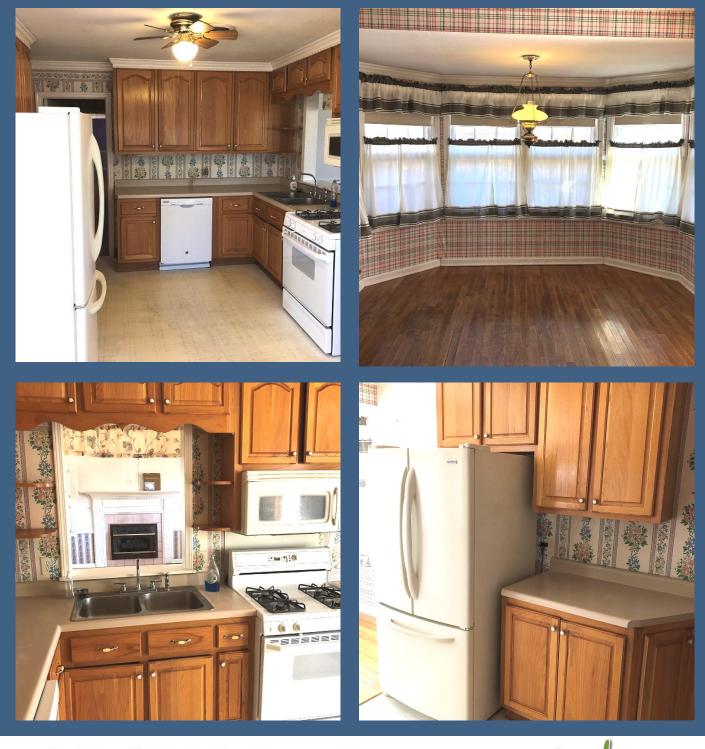

#### 9351 Castalian St. Durant, MS 39063

This Holmes County home in Durant, MS, is on a spacious lot with abundant trees for shade. The concrete apron at the street facilitates a smooth transition from the city street to the gravel driveway. The rear of the home features a large two-car garage with two entrances from this covered area, one into the family room with a security door and another entrance into the utility room. The home has exposed hardwood floors, excluding the bath and kitchen areas. The kitchen is inviting and functional, with a well-organized layout and an adjacent dining area. The generously sized living room is versatile and can double as a formal dining area. Upon entering through the front foyer, residents and guests can access either the living room or the hallway leading to three bedrooms, each with double closets. Two complete baths, one with a tub and the other with a shower accommodate the needs of today's busy families. The home has central air, heat, and gas logs, ensuring year-round comfort. For added convenience, a washer and dryer are included. Outside, a practical storage shed with a covered porch complements the property. Blueberry bushes and a garden area enhance the appeal of the surroundings. This property offers a balanced mix of functionality and charm. Call Sam Sample to schedule your private showing!