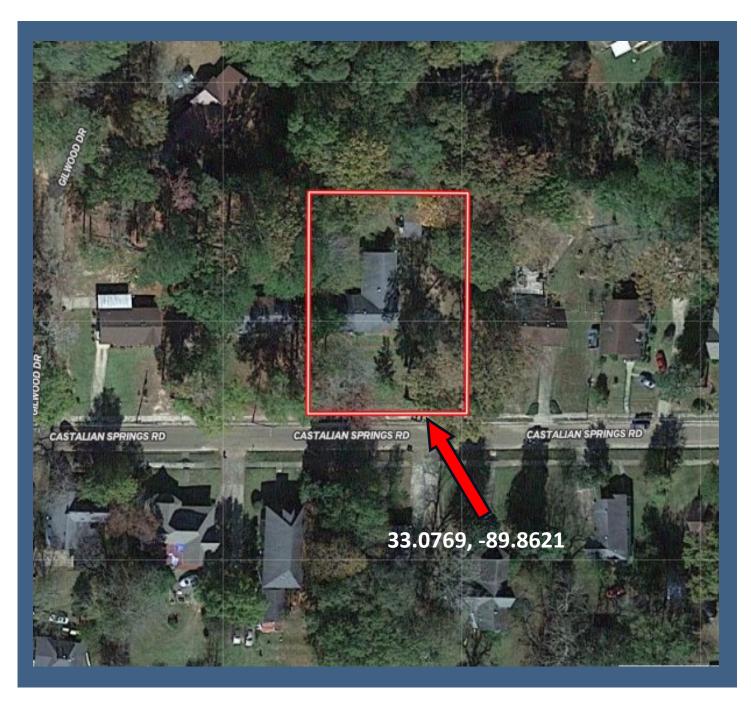

# Charming Home in Durant, MS Holmes County

Directions from the intersection on Hwy 51 and Mulberry St. in Durant MS: Travel west on Mulberry St. for .2 miles. Proceed through intersection onto Castalian Springs Rd. After .2 miles, the property will be on your right. 9351 Castalian Springs Rd. Durant, MS 39063 GPS: 33.0769, -89.8621

## **AERIAL MAP**

**CLICK HERE FOR AN INTERACTIVE MAP** 

# DIRECTIONAL MAP

Directions from the intersection on Hwy 51 and Mulberry St. in Durant MS: Travel west on Mulberry St. for .2 miles. Proceed through intersection onto Castalian Springs Rd. After .2 miles, the property will be on your right. <u>9351 Castalian Springs Rd.</u> Durant, MS 39063. GPS 33.0769, -89.8621