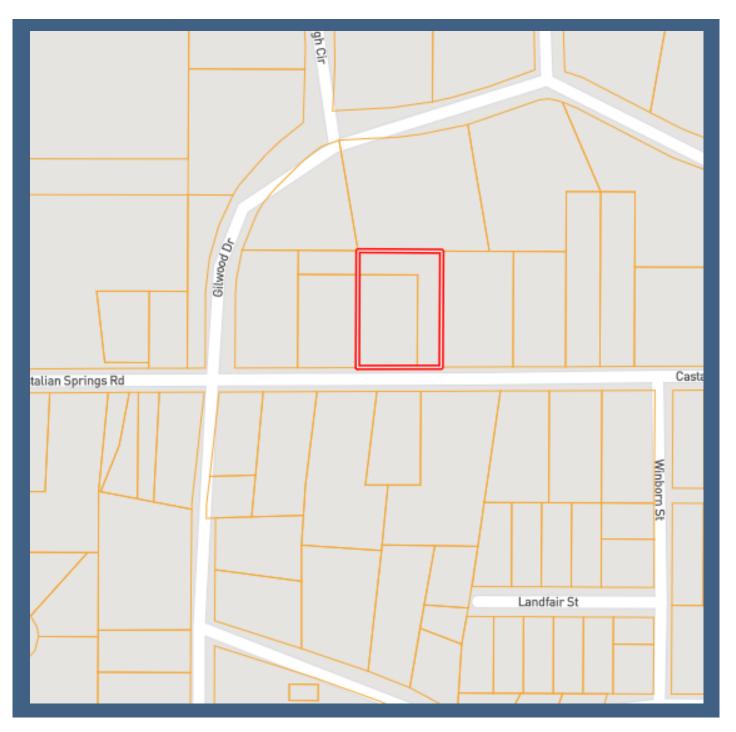

area enhance the appeal of the surroundings. This property offers a balanced mix of functionality and charm. Call Sam Sample to schedule your private showing!

### A Real Estate Expert You Can Trust!









# SAM SAMPLE

O: 601.898.2772 C: 601.668.5697 Sam@TomSmithLand.com



SAM SAMPLE REALTOR® O: 601.898.2772 C: 601.668.5697 Sam@TomSmithLand.com TomSmithLandandHomes.com TOTAL OLANDO LANDOANDO LE OLANDO Expect More. Get More.

prmation is believed to be accurate but not guaranteed



SAM SAMPLE REALTOR® O: 601.898.2772 C: 601.668.5697 Sam@TomSmithLand.com







# SAM SAMPLE

O: 601.898.2772 C: 601.668.5697 Sam@TomSmithLand.com



## **AERIAL MAP**

**CLICK HERE FOR AN INTERACTIVE MAP** 

## A Real Estate Expert You Can Trust!





O: 601.898.2772 C: 601.668.5697 Sam@TomSmithLand.com



# OWNERSHIP MAP A Real Estate Expert You Can Trust!

# SAM SAMPLE

O: 601.898.2772 C: 601.668.5697 Sam@TomSmithLand.com





# DIRECTIONAL MAP



Directions from the intersection on Hwy 51 and Mulberry St. in Durant MS: Travel west on Mulberry St. for .2 miles. Proceed through intersection onto Castalian Springs Rd. After .2 miles, the property will be on your right. <u>9351 Castalian Springs Rd.</u> Durant, MS 39063. GPS 33.0769, -89.8621

BES

<section-header>