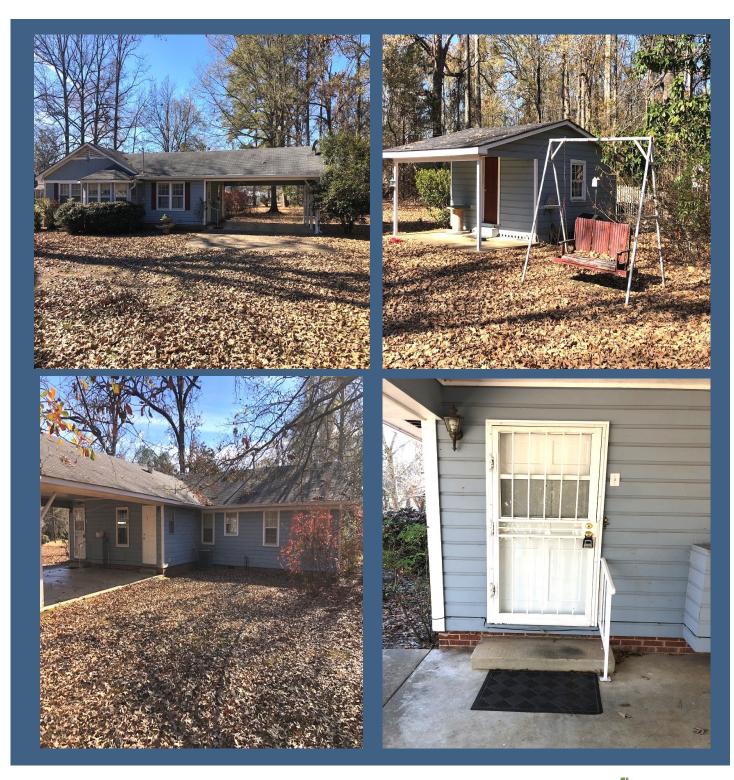

#### 9351 Castalian St. Durant, MS 39063

This Holmes County home in Durant, MS, is on a spacious lot with abundant trees for shade. The concrete apron at the street facilitates a smooth transition from the city street to the gravel driveway. The rear of the home features a large two-car garage with two entrances from this covered area, one into the family room with a security door and another entrance into the utility room. The home has exposed hardwood floors, excluding the bath and kitchen areas. The kitchen is inviting and functional, with a well-organized layout and an adjacent dining area. The generously sized living room is versatile and can double as a formal dining area. Upon entering through the front foyer, residents and guests can access either the living room or the hallway leading to three bedrooms, each with double closets. Two complete baths, one with a tub and the other with a shower accommodate the needs of today's busy families. The home has central air, heat, and gas logs, ensuring year-round comfort. For added convenience, a washer and dryer are included. Outside, a practical storage shed with a covered porch complements the property. Blueberry bushes and a garden area enhance the appeal of the surroundings. This property offers a balanced mix of functionality and charm. Call Sam Sample to schedule your private showing!