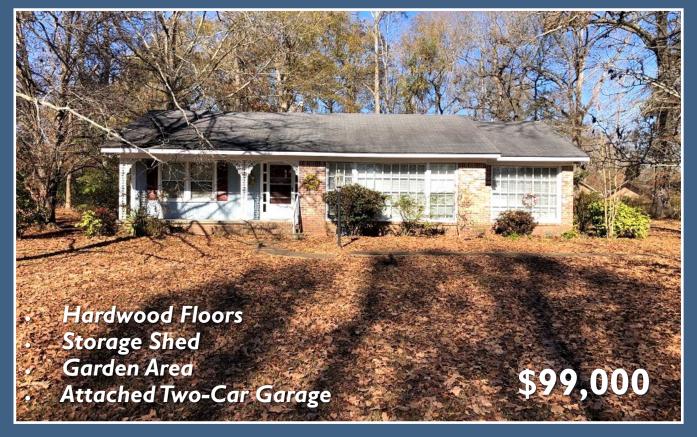

#### 9351 Castalian St. Durant, MS 39063

This Holmes County home in Durant, MS, is on a spacious lot with abundant trees for shade. The concrete apron at the street facilitates a smooth transition from the city street to the gravel driveway. The rear of the home features a large two-car garage with two entrances from this covered area, one into the family room with a security door and another entrance into the utility room. The home has exposed hardwood floors, excluding the bath and kitchen areas. The kitchen is inviting and functional, with a well-organized layout and an adjacent dining area. The generously sized living room is versatile and can double as a formal dining area. Upon entering through the front foyer, residents and guests can access either the living room or the hallway leading to three bedrooms, each with double closets. Two complete baths, one with a tub and the other with a shower accommodate the needs of today's busy families. The home has central air, heat, and gas logs, ensuring year-round comfort. For added convenience, a washer and dryer are included. Outside, a practical storage shed with a covered porch complements the property. Blueberry bushes and a garden area enhance the appeal of the surroundings. This property offers a balanced mix of functionality and charm. Call Sam Sample to schedule your private showing!