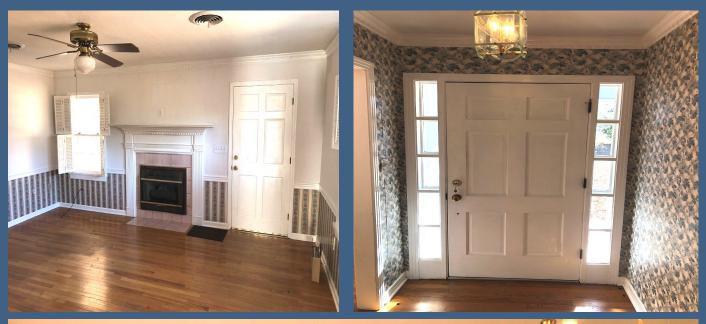

#### 9351 Castalian St. Durant, MS 39063

This Holmes County home in Durant, MS, is on a spacious lot with abundant trees for shade. The concrete apron at the street facilitates a smooth transition from the city street to the gravel driveway. The rear of the home features a large two-car garage with two entrances from this covered area, one into the family room with a security door and another entrance into the utility room. The home has exposed hardwood floors, excluding the bath and kitchen areas. The kitchen is inviting and functional, with a well-organized layout and an adjacent dining area. The generously sized living room is versatile and can double as a formal dining area. Upon entering through the front foyer, residents and guests can access either the living room or the hallway leading to three bedrooms, each with double closets. Two complete baths, one with a tub and the other with a shower accommodate the needs of today's busy families. The home has central air, heat, and gas logs, ensuring year-round comfort. For added convenience, a washer and dryer are included. Outside, a practical storage shed with a covered porch complements the property. Blueberry bushes and a garden area enhance the appeal of the surroundings. This property offers a balanced mix of functionality and charm. Call Sam Sample to schedule your private showing!