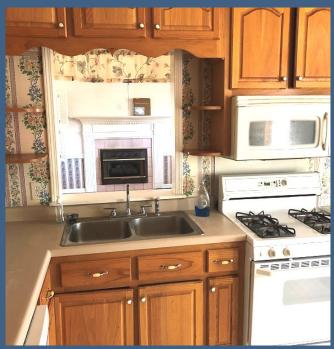

#### 9351 Castalian St. Durant, MS 39063

This Holmes County home in Durant, MS, is on a spacious lot with abundant trees for shade. The concrete apron at the street facilitates a smooth transition from the city street to the gravel driveway. The rear of the home features a large two-car garage with two entrances from this covered area, one into the family room with a security door and another entrance into the utility room. The home has exposed hardwood floors, excluding the bath and kitchen areas. The kitchen is inviting and functional, with a well-organized layout and an adjacent dining area. The generously sized living room is versatile and can double as a formal dining area. Upon entering through the front foyer, residents and guests can access either the living room or the hallway leading to three bedrooms, each with double closets. Two complete baths, one with a tub and the other with a shower accommodate the needs of today's busy families. The home has central air, heat, and gas logs, ensuring year-round comfort. For added convenience, a washer and dryer are included. Outside, a practical storage shed with a covered porch complements the property. Blueberry bushes and a garden area enhance the appeal of the surroundings. This property offers a balanced mix of functionality and charm. Call Sam Sample to schedule your private showing!