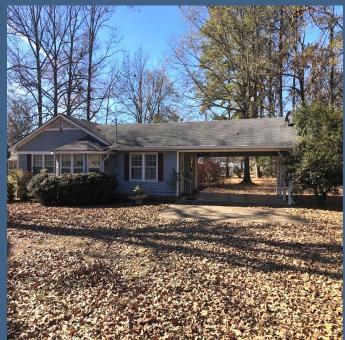

#### 9351 Castalian St. Durant, MS 39063

This Holmes County home in Durant, MS, is on a spacious lot with abundant trees for shade. The concrete apron at the street facilitates a smooth transition from the city street to the gravel driveway. The rear of the home features a large two-car garage with two entrances from this covered area, one into the family room with a security door and another entrance into the utility room. The home has exposed hardwood floors, excluding the bath and kitchen areas. The kitchen is inviting and functional, with a well-organized layout and an adjacent dining area. The generously sized living room is versatile and can double as a formal dining area. Upon entering through the front foyer, residents and guests can access either the living room or the hallway leading to three bedrooms, each with double closets. Two complete baths, one with a tub and the other with a shower accommodate the needs of today's busy families. The home has central air, heat, and gas logs, ensuring year-round comfort. For added convenience, a washer and dryer are included. Outside, a practical storage shed with a covered porch complements the property. Blueberry bushes and a garden area enhance the appeal of the surroundings. This property offers a balanced mix of functionality and charm. Call Sam Sample to schedule your private showing!