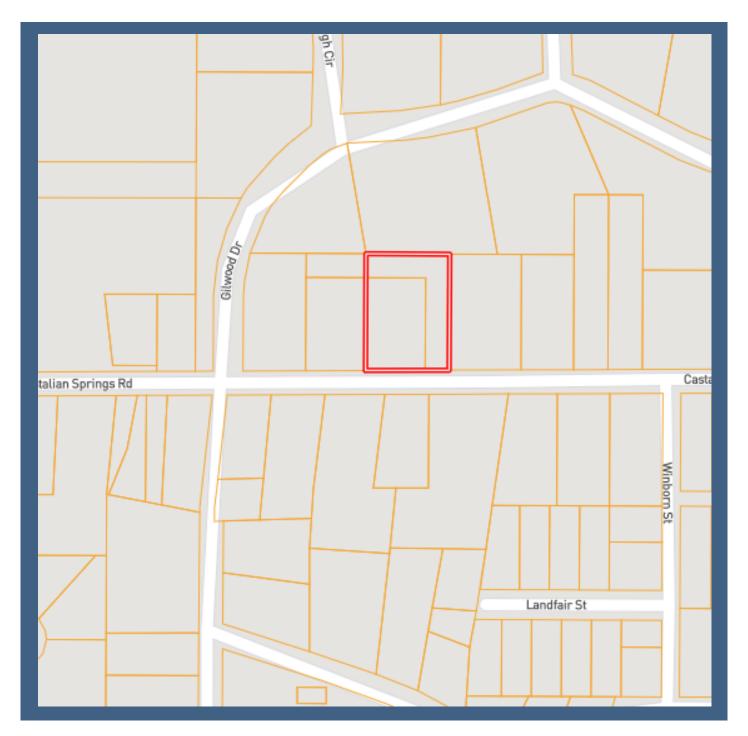

perty. Blueberry bushes and a garden area enhance the appeal of the surroundings. This property offers a balanced mix of functionality and charm. Call Sam Sample to schedule your private showing!

#### SAM **SAMPLE**

REALTOR®

Office: 601.898.2772 Cell: 601.668.5697 Sam@TomSmithLand.com



A Real Estate Expert You Can Trust

TomSmithLandandHomes.com







Office: 601.898.2772 Cell: 601.668.5697 Sam@TomSmithLand.com













Office: 601.898.2772 Cell: 601.668.5697 Sam@TomSmithLand.com













Office: 601.898.2772 Cell: 601.668.5697 Sam@TomSmithLand.com













Office: 601.898.2772 Cell: 601.668.5697 Sam@TomSmithLand.com







#### **AERIAL MAP**

**CLICK HERE FOR AN INTERACTIVE MAP** 

SAM SAMPLE REALTOR®

Office: 601.898.2772 Cell: 601.668.5697 Sam@TomSmithLand.com









#### **OWNERSHIP MAP**

#### SAM SAMPLE REALTOR\*

Office: 601.898.2772 Cell: 601.668.5697 Sam@TomSmithLand.com







#### DIRECTIONAL MAP



<u>Directions from the intersection on Hwy 51 and Mulberry St. in Durant MS</u>: Travel west on Mulberry St. for .2 miles. Proceed through intersection onto Castalian Springs Rd. After .2 miles, the property will be on your right. <u>9351 Castalian Springs Rd.</u> Durant, MS 39063. GPS 33.0769, -89.8621



## SAMPLE

Office: 601.898.2772 Cell: 601.668.5697 Sam@TomSmithLand.com



A Real Estate Expert You Can Trust

TomSmithLandandHomes.com

2011-2023 BEST BOXTRAGES