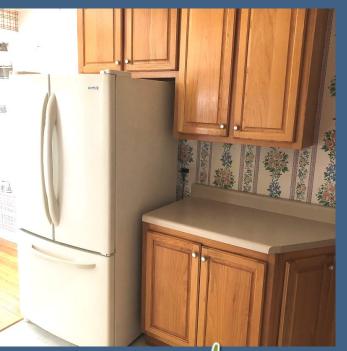

#### 9351 Castalian St. Durant, MS 39063

This Holmes County home in Durant, MS, is on a spacious lot with abundant trees for shade. The concrete apron at the street facilitates a smooth transition from the city street to the gravel driveway. The rear of the home features a large two-car garage with two entrances from this covered area, one into the family room with a security door and another entrance into the utility room. The home has exposed hardwood floors, excluding the bath and kitchen areas. The kitchen is inviting and functional, with a well-organized layout and an adjacent dining area. The generously sized living room is versatile and can double as a formal dining area. Upon entering through the front foyer, residents and guests can access either the living room or the hallway leading to three bedrooms, each with double closets. Two complete baths, one with a tub and the other with a shower accommodate the needs of today's busy families. The home has central air, heat, and gas logs, ensuring year-round comfort. For added convenience, a washer and dryer are included. Outside, a practical storage shed with a covered porch complements the property. Blueberry bushes and a garden area enhance the appeal of the surroundings. This property offers a balanced mix of functionality and charm. Call Sam Sample to schedule your private showing!