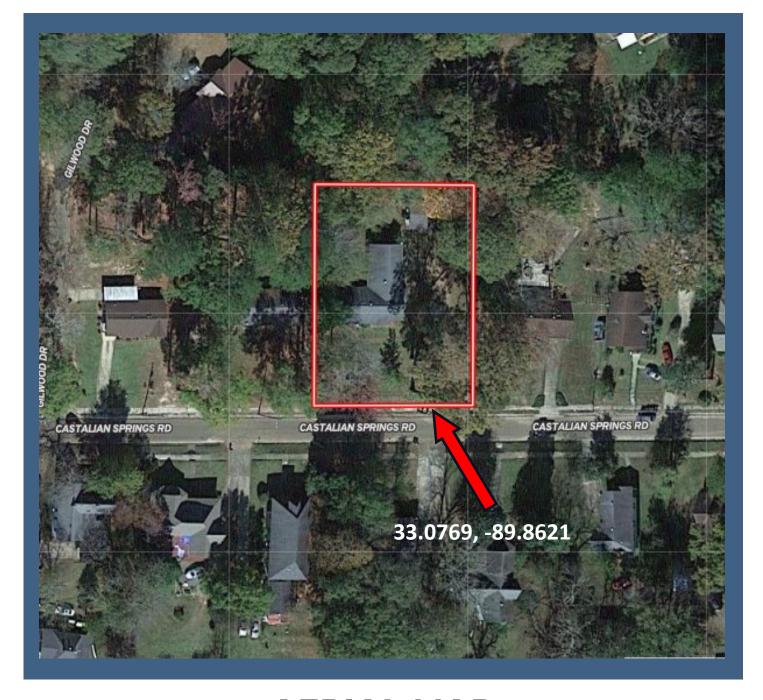

# Charming Home in Durant, MS Holmes County

<u>Directions from the intersection on Hwy 51 and Mulberry St. in Durant MS</u>: Travel west on Mulberry St. for .2 miles. Proceed through intersection onto Castalian Springs Rd. After .2 miles, the property will be on your right. 9351 Castalian Springs Rd. Durant, MS 39063 GPS: 33.0769, -89.8621

#### **AERIAL MAP**

**CLICK HERE FOR AN INTERACTIVE MAP** 

SAM SAMPLE REALTOR®

Office: 601.898.2772 Cell: 601.668.5697 Sam@TomSmithLand.com

#### DIRECTIONAL MAP

<u>Directions from the intersection on Hwy 51 and Mulberry St. in Durant MS</u>: Travel west on Mulberry St. for .2 miles. Proceed through intersection onto Castalian Springs Rd. After .2 miles, the property will be on your right. <u>9351 Castalian Springs Rd.</u> Durant, MS 39063. GPS 33.0769, -89.8621