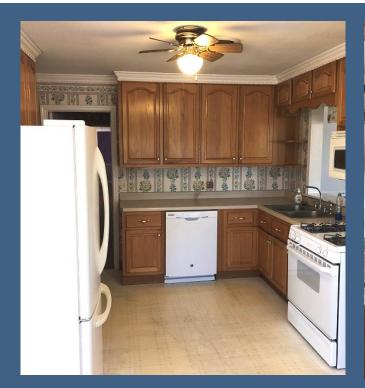

#### 9351 Castalian St. Durant, MS 39063

This Holmes County home in Durant, MS, is on a spacious lot with abundant trees for shade. The concrete apron at the street facilitates a smooth transition from the city street to the gravel driveway. The rear of the home features a large two-car garage with two entrances from this covered area, one into the family room with a security door and another entrance into the utility room. The home has exposed hardwood floors, excluding the bath and kitchen areas. The kitchen is inviting and functional, with a well-organized layout and an adjacent dining area. The generously sized living room is versatile and can double as a formal dining area. Upon entering through the front foyer, residents and guests can access either the living room or the hallway leading to three bedrooms, each with double closets. Two complete baths, one with a tub and the other with a shower accommodate the needs of today's busy families. The home has central air, heat, and gas logs, ensuring year-round comfort. For added convenience, a washer and dryer are included. Outside, a practical storage shed with a covered porch complements the property. Blueberry bushes and a garden area enhance the appeal of the surroundings. This property offers a balanced mix of functionality and charm. Call Sam Sample to schedule your private showing!