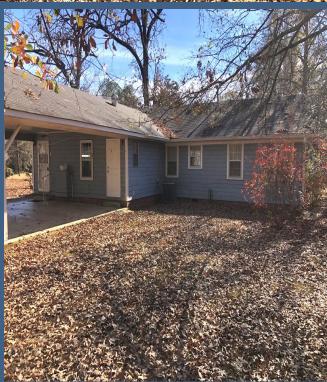

#### 9351 Castalian St. Durant, MS 39063

This Holmes County home in Durant, MS, is on a spacious lot with abundant trees for shade. The concrete apron at the street facilitates a smooth transition from the city street to the gravel driveway. The rear of the home features a large two-car garage with two entrances from this covered area, one into the family room with a security door and another entrance into the utility room. The home has exposed hardwood floors, excluding the bath and kitchen areas. The kitchen is inviting and functional, with a well-organized layout and an adjacent dining area. The generously sized living room is versatile and can double as a formal dining area. Upon entering through the front foyer, residents and guests can access either the living room or the hallway leading to three bedrooms, each with double closets. Two complete baths, one with a tub and the other with a shower accommodate the needs of today's busy families. The home has central air, heat, and gas logs, ensuring year-round comfort. For added convenience, a washer and dryer are included. Outside, a practical storage shed with a covered porch complements the property. Blueberry bushes and a garden area enhance the appeal of the surroundings. This property offers a balanced mix of functionality and charm. Call Sam Sample to schedule your private showing!