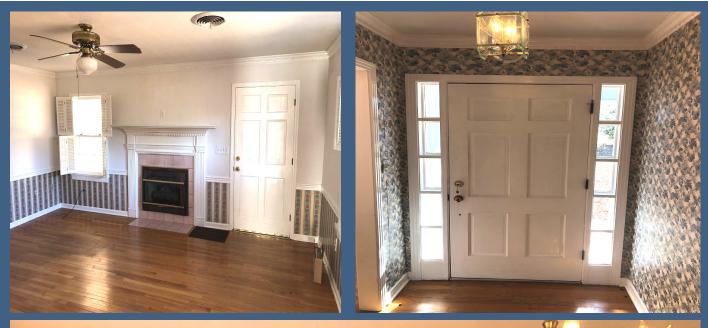

#### 9351 Castalian St. Durant, MS 39063

This Holmes County home in Durant, MS, is on a spacious lot with abundant trees for shade. The concrete apron at the street facilitates a smooth transition from the city street to the gravel driveway. The rear of the home features a large two-car garage with two entrances from this covered area, one into the family room with a security door and another entrance into the utility room. The home has exposed hardwood floors, excluding the bath and kitchen areas. The kitchen is inviting and functional, with a well-organized layout and an adjacent dining area. The generously sized living room is versatile and can double as a formal dining area. Upon entering through the front foyer, residents and guests can access either the living room or the hallway leading to three bedrooms, each with double closets. Two complete baths, one with a tub and the other with a shower accommodate the needs of today's busy families. The home has central air, heat, and gas logs, ensuring year-round comfort. For added convenience, a washer and dryer are included. Outside, a practical storage shed with a covered porch complements the property. Blueberry bushes and a garden area enhance the appeal of the surroundings. This property offers a balanced mix of functionality and charm. Call Sam Sample to schedule your private showing!