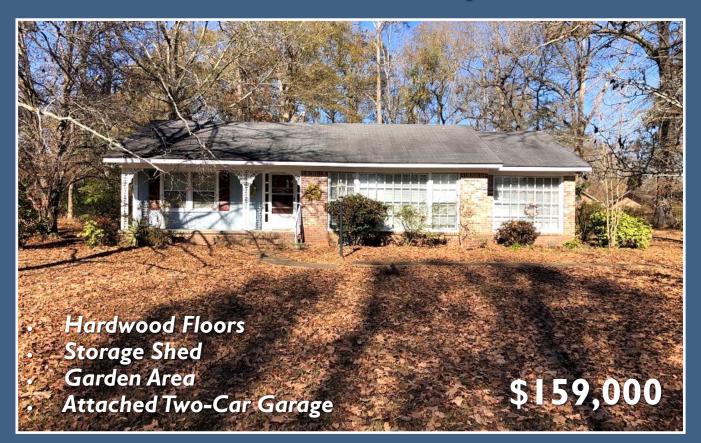

#### 9351 Castalian St. Durant, MS 39063

This Holmes County home in Durant, MS, is on a spacious lot with abundant trees for shade. The concrete apron at the street facilitates a smooth transition from the city street to the gravel driveway. The rear of the home features a large two-car garage with two entrances from this covered area, one into the family room with a security door and another entrance into the utility room. The home has exposed hardwood floors, excluding the bath and kitchen areas. The kitchen is inviting and functional, with a well-organized layout and an adjacent dining area. The generously sized living room is versatile and can double as a formal dining area. Upon entering through the front foyer, residents and guests can access either the living room or the hallway leading to three bedrooms, each with double closets. Two complete baths, one with a tub and the other with a shower accommodate the needs of today's busy families. The home has central air, heat, and gas logs, ensuring year-round comfort. For added convenience, a washer and dryer are included. Outside, a practical storage shed with a covered porch complements the property. Blueberry bushes and a garden area enhance the appeal of the surroundings. This property offers a balanced mix of functionality and charm. Call Sam Sample to schedule your private showing!