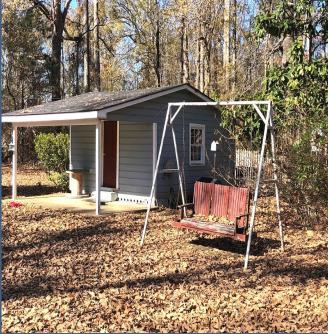

#### 9351 Castalian St. Durant, MS 39063

This Holmes County home in Durant, MS, is on a spacious lot with abundant trees for shade. The concrete apron at the street facilitates a smooth transition from the city street to the gravel driveway. The rear of the home features a large two-car garage with two entrances from this covered area, one into the family room with a security door and another entrance into the utility room. The home has exposed hardwood floors, excluding the bath and kitchen areas. The kitchen is inviting and functional, with a well-organized layout and an adjacent dining area. The generously sized living room is versatile and can double as a formal dining area. Upon entering through the front foyer, residents and guests can access either the living room or the hallway leading to three bedrooms, each with double closets. Two complete baths, one with a tub and the other with a shower accommodate the needs of today's busy families. The home has central air, heat, and gas logs, ensuring year-round comfort. For added convenience, a washer and dryer are included. Outside, a practical storage shed with a covered porch complements the property. Blueberry bushes and a garden area enhance the appeal of the surroundings. This property offers a balanced mix of functionality and charm. Call Sam Sample to schedule your private showing!