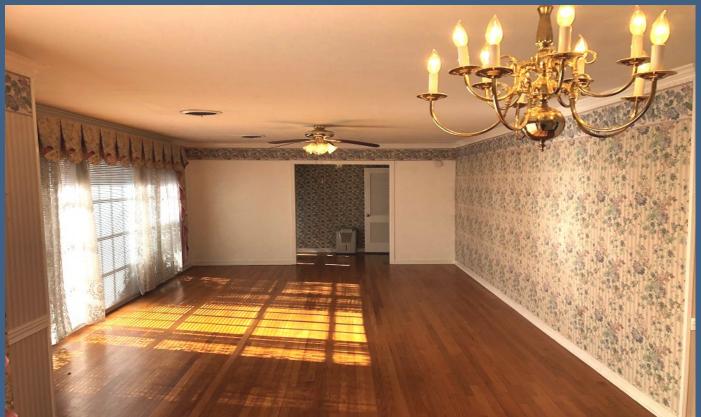

#### 9351 Castalian St. Durant, MS 39063

This Holmes County home in Durant, MS, is on a spacious lot with abundant trees for shade. The concrete apron at the street facilitates a smooth transition from the city street to the gravel driveway. The rear of the home features a large two-car garage with two entrances from this covered area, one into the family room with a security door and another entrance into the utility room. The home has exposed hardwood floors, excluding the bath and kitchen areas. The kitchen is inviting and functional, with a well-organized layout and an adjacent dining area. The generously sized living room is versatile and can double as a formal dining area. Upon entering through the front foyer, residents and guests can access either the living room or the hallway leading to three bedrooms, each with double closets. Two complete baths, one with a tub and the other with a shower accommodate the needs of today's busy families. The home has central air, heat, and gas logs, ensuring year-round comfort. For added convenience, a washer and dryer are included. Outside, a practical storage shed with a covered porch complements the property. Blueberry bushes and a garden area enhance the appeal of the surroundings. This property offers a balanced mix of functionality and charm. Call Sam Sample to schedule your private showing!