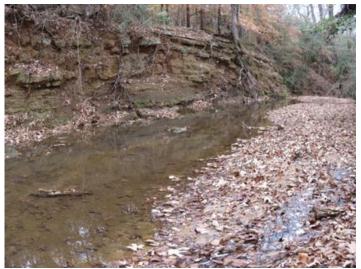

### **Overview/Comments**

This 88.55 acre property offers incredible convenience to City of Nacogdoches amenities yet, still providing the quite country homestead setting.

The land features a mix of open land and native forest with very pleasing rolling topography ranging from 330' to 410'; and is bisected on the southern portion by the scenic Morral Bayou providing a good water source and wildlife corridor.

The property has oil top frontage along County Road 820, which connects to FM 3314 leading directly to west Loop 224 for convenience travel.

Electricity is accessible at the county road.