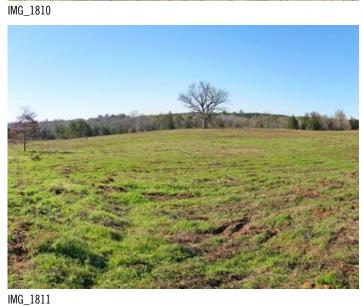

### **Overview/Comments**

This 88.55 acre property offers incredible convenience to City of Nacogdoches amenities yet, still providing the quite country homestead setting.

The land features a mix of open land and native forest with very pleasing rolling topography ranging from 330' to 410'; and is bisected on the southern portion by the scenic Morral Bayou providing a good water source and wildlife corridor.