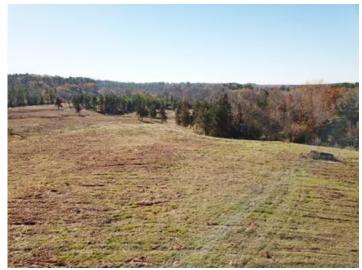

### **Overview/Comments**

This 88.55 acre property offers incredible convenience to City of Nacogdoches amenities yet, still providing the quite country homestead setting.

The land features a mix of open land and native forest with very pleasing rolling topography ranging from 330' to 410'; and is bisected on the southern portion by the scenic Morral Bayou providing a good water source and wildlife corridor.

# **Property Images**

DJI\_0924 2

DJI\_0943 2

DJI\_0936 2

DJI\_0951 2 DJI\_0941 2

IMG\_1812

IMG\_1814

IMG\_1793