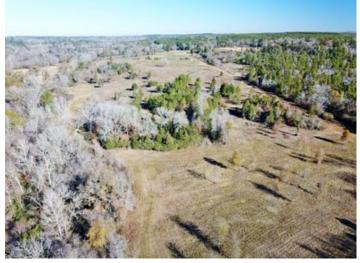

### **Overview/Comments**

This 88.55 acre property offers incredible convenience to City of Nacogdoches amenities yet, still providing the quite country homestead setting.

The land features a mix of open land and native forest with very pleasing rolling topography ranging from 330' to 410'; and is bisected on the southern portion by the scenic Morral Bayou providing a good water source and wildlife corridor.

# **Property Images**

DJI\_0924 2

DJI\_0943 2

DJI\_0936 2

DJI\_0951 2 DJI\_0941 2

IMG\_1812

IMG\_1814

IMG\_1793