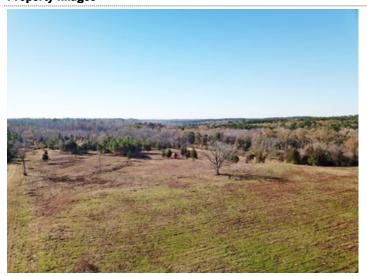

### **Overview/Comments**

This 88.55 acre property offers incredible convenience to City of Nacogdoches amenities yet, still providing the quite country homestead setting.

The land features a mix of open land and native forest with very pleasing rolling topography ranging from 330' to 410'; and is bisected on the southern portion by the scenic Morral Bayou providing a good water source and wildlife corridor.

The property has oil top frontage along County Road 820, which connects to FM 3314 leading directly to west Loop 224 for convenience travel.

Electricity is accessible at the county road.