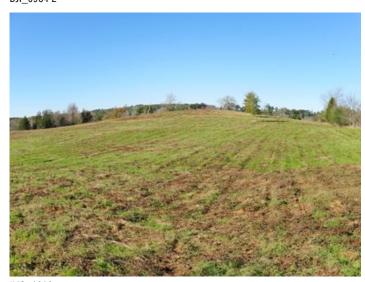

### **Overview/Comments**

This 88.55 acre property offers incredible convenience to City of Nacogdoches amenities yet, still providing the quite country homestead setting.

The land features a mix of open land and native forest with very pleasing rolling topography ranging from 330' to 410'; and is bisected on the southern portion by the scenic Morral Bayou providing a good water source and wildlife corridor.

# **Property Images**

DJI\_0924 2

DJI\_0943 2

DJI\_0936 2

DJI\_0951 2 DJI\_0941 2

IMG\_1812

IMG\_1814

IMG\_1793