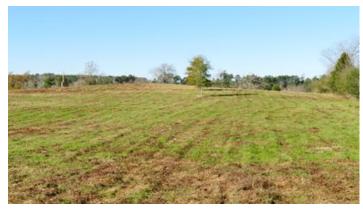

### **Overview/Comments**

This 88.55 acre property offers incredible convenience to City of Nacogdoches amenities yet, still providing the quite country homestead setting.

The land features a mix of open land and native forest with very pleasing rolling topography ranging from 330' to 410'; and is bisected on the southern portion by the scenic Morral Bayou providing a good water source and wildlife corridor.