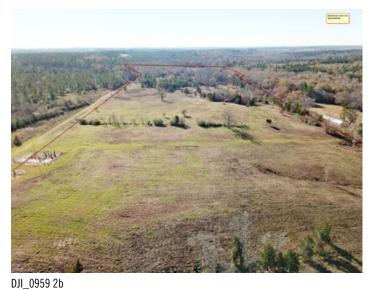

### **Overview/Comments**

This 88.55 acre property offers incredible convenience to City of Nacogdoches amenities yet, still providing the quite country homestead setting.

The land features a mix of open land and native forest with very pleasing rolling topography ranging from 330' to 410'; and is bisected on the southern portion by the scenic Morral Bayou providing a good water source and wildlife corridor.

The property has oil top frontage along County Road 820, which connects to FM 3314 leading directly to west Loop 224 for convenience travel.

Electricity is accessible at the county road.