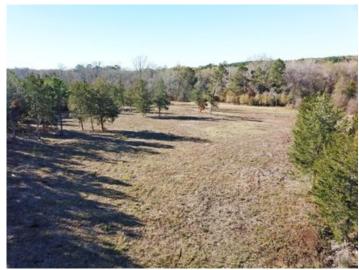

### **Overview/Comments**

This 88.55 acre property offers incredible convenience to City of Nacogdoches amenities yet, still providing the quite country homestead setting.

The land features a mix of open land and native forest with very pleasing rolling topography ranging from 330' to 410'; and is bisected on the southern portion by the scenic Morral Bayou providing a good water source and wildlife corridor.

#### **Land Related**

Zoning Description:

Outside City Limits but in ETJ

Available Utilities:

Electric

Topography:

Rolling

Water Service:

# **Property Images**

DJI\_0924 2

DJI\_0943 2

DJI\_0936 2

DJI\_0951 2 DJI\_0941 2

IMG\_1812

IMG\_1814

IMG\_1793