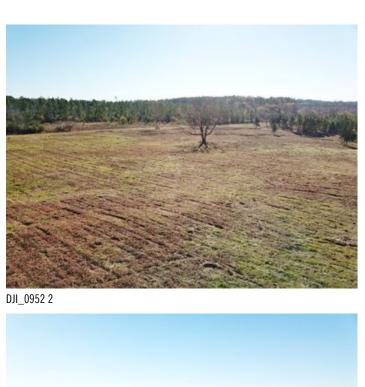

### **Overview/Comments**

This 88.55 acre property offers incredible convenience to City of Nacogdoches amenities yet, still providing the quite country homestead setting.

The land features a mix of open land and native forest with very pleasing rolling topography ranging from 330' to 410'; and is bisected on the southern portion by the scenic Morral Bayou providing a good water source and wildlife corridor.

# **Property Images**

DJI\_0924 2

DJI\_0943 2

DJI\_0936 2

DJI\_0951 2 DJI\_0941 2

IMG\_1812

IMG\_1814

IMG\_1793