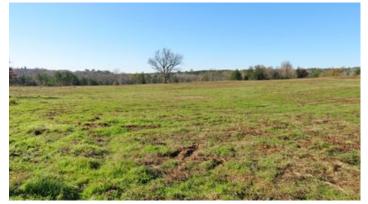

### **Overview/Comments**

This 88.55 acre property offers incredible convenience to City of Nacogdoches amenities yet, still providing the quite country homestead setting.

The land features a mix of open land and native forest with very pleasing rolling topography ranging from 330' to 410'; and is bisected on the southern portion by the scenic Morral Bayou providing a good water source and wildlife corridor.