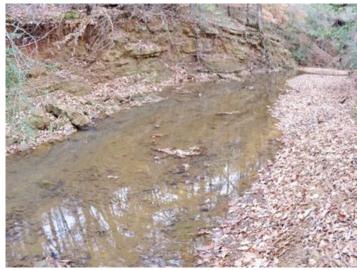

### **Overview/Comments**

This 88.55 acre property offers incredible convenience to City of Nacogdoches amenities yet, still providing the quite country homestead setting.

The land features a mix of open land and native forest with very pleasing rolling topography ranging from 330' to 410'; and is bisected on the southern portion by the scenic Morral Bayou providing a good water source and wildlife corridor.

The property has oil top frontage along County Road 820, which connects to FM 3314 leading directly to west Loop 224 for convenience travel.

Electricity is accessible at the county road.