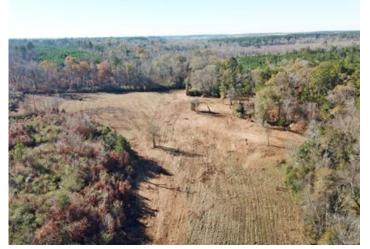

### **Overview/Comments**

This 88.55 acre property offers incredible convenience to City of Nacogdoches amenities yet, still providing the quite country homestead setting.

The land features a mix of open land and native forest with very pleasing rolling topography ranging from 330' to 410'; and is bisected on the southern portion by the scenic Morral Bayou providing a good water source and wildlife corridor.

The property has oil top frontage along County Road 820, which connects to FM 3314 leading directly to west Loop 224 for convenience travel.

Electricity is accessible at the county road.