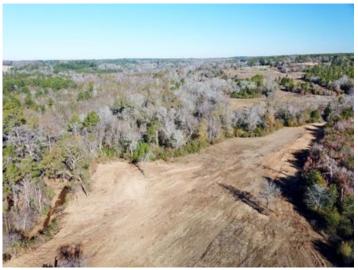

### **Overview/Comments**

This 88.55 acre property offers incredible convenience to City of Nacogdoches amenities yet, still providing the quite country homestead setting.

The land features a mix of open land and native forest with very pleasing rolling topography ranging from 330' to 410'; and is bisected on the southern portion by the scenic Morral Bayou providing a good water source and wildlife corridor.

The property has oil top frontage along County Road 820, which connects to FM 3314 leading directly to west Loop 224 for convenience travel.

Electricity is accessible at the county road.

# **Property Images**

DJI\_0924 2

DJI\_0943 2

DJI\_0936 2

DJI\_0951 2 DJI\_0941 2

IMG\_1812

IMG\_1814

IMG\_1793