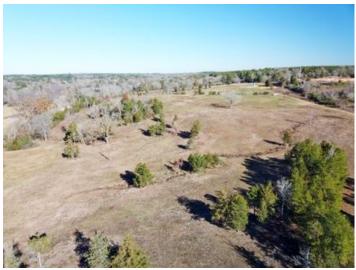

### **Overview/Comments**

This 88.55 acre property offers incredible convenience to City of Nacogdoches amenities yet, still providing the quite country homestead setting.

The land features a mix of open land and native forest with very pleasing rolling topography ranging from 330' to 410'; and is bisected on the southern portion by the scenic Morral Bayou providing a good water source and wildlife corridor.

# **Property Images**

DJI\_0924 2

DJI\_0943 2

DJI\_0936 2

DJI\_0951 2 DJI\_0941 2

IMG\_1812

IMG\_1814

IMG\_1793