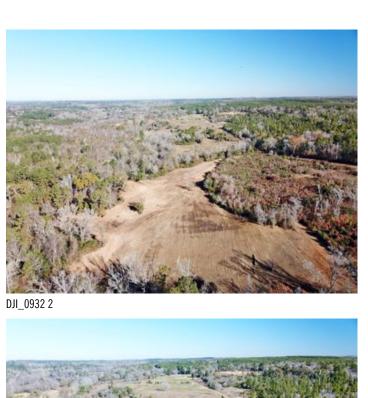

### **Overview/Comments**

This 88.55 acre property offers incredible convenience to City of Nacogdoches amenities yet, still providing the quite country homestead setting.

The land features a mix of open land and native forest with very pleasing rolling topography ranging from 330' to 410'; and is bisected on the southern portion by the scenic Morral Bayou providing a good water source and wildlife corridor.

# **Property Images**

DJI\_0924 2

DJI\_0943 2

DJI\_0936 2

DJI\_0951 2 DJI\_0941 2

IMG\_1812

IMG\_1814

IMG\_1793