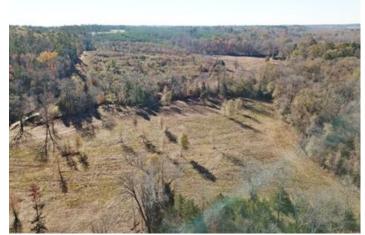

### **Overview/Comments**

This 88.55 acre property offers incredible convenience to City of Nacogdoches amenities yet, still providing the quite country homestead setting.

The land features a mix of open land and native forest with very pleasing rolling topography ranging from 330' to 410'; and is bisected on the southern portion by the scenic Morral Bayou providing a good water source and wildlife corridor.

# **Property Images**

DJI\_0924 2

DJI\_0943 2

DJI\_0936 2

DJI\_0951 2 DJI\_0941 2

IMG\_1812

IMG\_1814

IMG\_1793