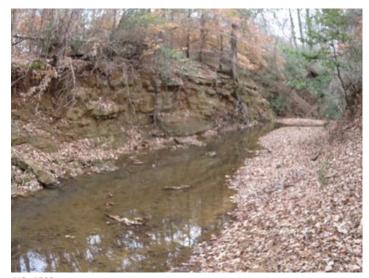

### **Overview/Comments**

This 88.55 acre property offers incredible convenience to City of Nacogdoches amenities yet, still providing the quite country homestead setting.

The land features a mix of open land and native forest with very pleasing rolling topography ranging from 330' to 410'; and is bisected on the southern portion by the scenic Morral Bayou providing a good water source and wildlife corridor.

The property has oil top frontage along County Road 820, which connects to FM 3314 leading directly to west Loop 224 for convenience travel.

Electricity is accessible at the county road.