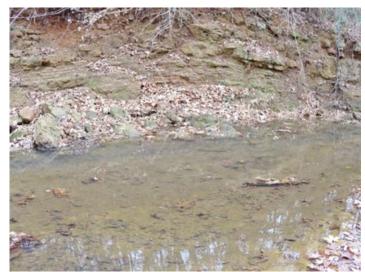

### **Overview/Comments**

This 88.55 acre property offers incredible convenience to City of Nacogdoches amenities yet, still providing the quite country homestead setting.

The land features a mix of open land and native forest with very pleasing rolling topography ranging from 330' to 410'; and is bisected on the southern portion by the scenic Morral Bayou providing a good water source and wildlife corridor.

The property has oil top frontage along County Road 820, which connects to FM 3314 leading directly to west Loop 224 for convenience travel.

Electricity is accessible at the county road.