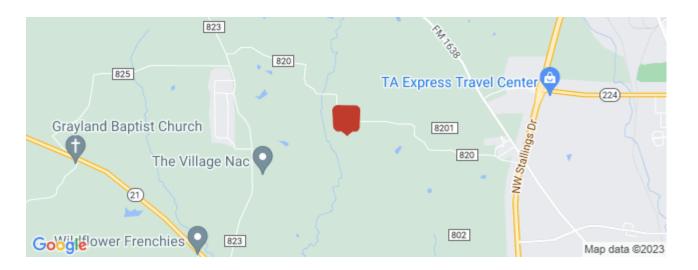

# CR 820, Nacogdoches, TX 75964

Listing ID: 30863882 Status: Active

Property Type: Vacant Land For Sale

Possible Uses: Agricultural, Residential (Single Family)

Gross Land Area: 88.55 Acres
Sale Price: \$459,000
Unit Price: \$5,183 Per Acre
Sale Terms: Cash to Seller

#### Location

Address: CR 820, Nacogdoches, TX 75964

County: Nacogdoches MSA: Nacogdoches