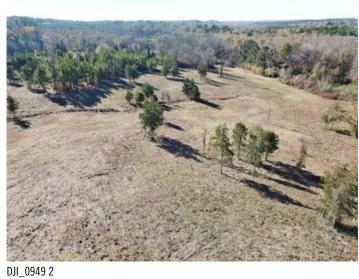

### **Overview/Comments**

This 88.55 acre property offers incredible convenience to City of Nacogdoches amenities yet, still providing the quite country homestead setting.

The land features a mix of open land and native forest with very pleasing rolling topography ranging from 330' to 410'; and is bisected on the southern portion by the scenic Morral Bayou providing a good water source and wildlife corridor.

# **Property Images**

DJI\_0924 2

DJI\_0943 2

DJI\_0936 2

DJI\_0951 2 DJI\_0941 2

IMG\_1812

IMG\_1814

IMG\_1793