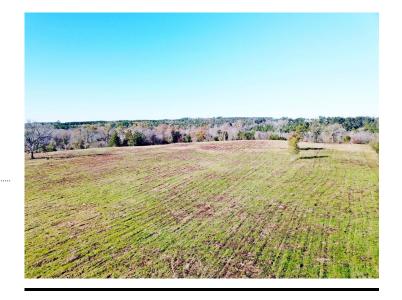

### **Overview/Comments**

This 88.55 acre property offers incredible convenience to City of Nacogdoches amenities yet, still providing the quite country homestead setting.

The land features a mix of open land and native forest with very pleasing rolling topography ranging from 330' to 410'; and is bisected on the southern portion by the scenic Morral Bayou providing a good water source and wildlife corridor.

The property has oil top frontage along County Road 820, which connects to FM 3314 leading directly to west Loop 224 for convenience travel.

Electricity is accessible at the county road.