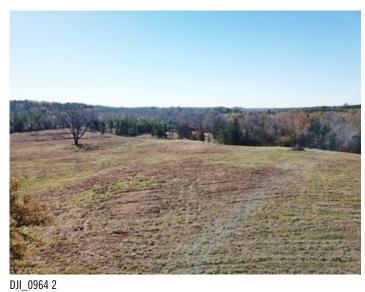

### **Overview/Comments**

This 88.55 acre property offers incredible convenience to City of Nacogdoches amenities yet, still providing the quite country homestead setting.

The land features a mix of open land and native forest with very pleasing rolling topography ranging from 330' to 410'; and is bisected on the southern portion by the scenic Morral Bayou providing a good water source and wildlife corridor.

# **Property Images**

DJI\_0924 2

DJI\_0943 2

DJI\_0936 2

DJI\_0951 2 DJI\_0941 2

IMG\_1812

IMG\_1814

IMG\_1793