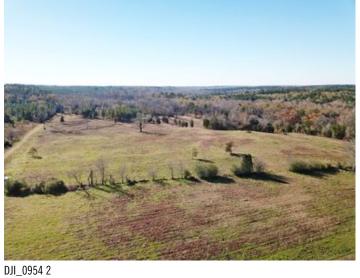

### **Overview/Comments**

This 88.55 acre property offers incredible convenience to City of Nacogdoches amenities yet, still providing the quite country homestead setting.

The land features a mix of open land and native forest with very pleasing rolling topography ranging from 330' to 410'; and is bisected on the southern portion by the scenic Morral Bayou providing a good water source and wildlife corridor.

# **Property Images**

DJI\_0924 2

DJI\_0943 2

DJI\_0936 2

DJI\_0951 2 DJI\_0941 2

IMG\_1812

IMG\_1814

IMG\_1793