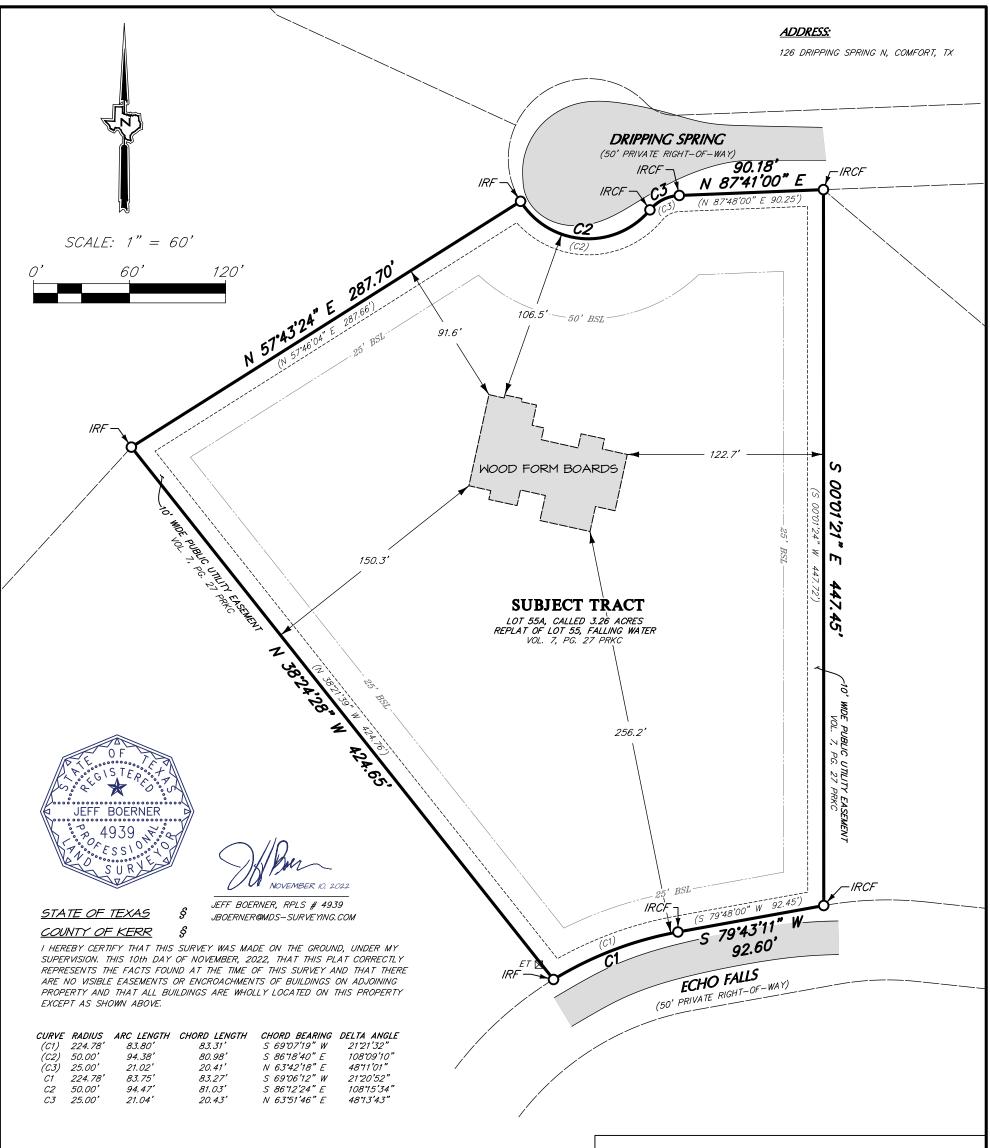

## <u>PLAT SHOWING:</u>

LOT 55A, REPLAT OF LOT 55, FALLING WATER, SITUATED IN KERR COUNTY, TEXAS, ACCORDING TO THE PLAT RECORDED IN VOLUME 7, PAGES 27, PLAT RECORDS OF KERR COUNTY, TEXAS.

## *LEGEND:*

VOL

0

- ADJOINER LINE RECORD BEARING & DISTANCE BSĹ BUILDING SETBACK LINE BOUNDARY LINE ΕT ELECTRICAL TRANSFORMER BUILDING SETBACK LINE PLAT RECORDS OF KERR COUNTY PRKC PGPAGE ----- EASEMENT LINE 1/2" IRON ROD CAPPED "VOEKEL" IRCF FOUND **ASPHALT** 1/2" IRON ROD FOUND IRF

## **GENERAL NOTES:**

**ÝOLUME** 

1. FIELD SURVEY COMPLETED 11/10/2021. FORM BOARDS LOCATED ON 11/09/2022.

PROPERTY CORNER (TYPE NOTED)

- 2. COORDINATES AND DISTANCÉS SHOWN HEREON ARE IN GRID AND RÉFERÊNCE THE TEXAS STATE COORDINATE SYSTEM, SOUTH CENTRAL ZONE FOR THE NORTH AMERICAN DATUM OF 1983 (NAD83).
- 3. ACCORDING TO COMMUNITY PANEL NO. 48265C0525F OF THE FEDERAL EMERGENCY MANAGEMENT AGENCY'S FLOOD INSURANCE RATE MAPS FOR KERR COUNTY, TEXAS, HAVING A MAP EFFECTIVE DATE OF MARCH 2, 2011. THE SUBJECT TRACT IS SITUATED WITHIN: UNSHADED ZONE "X" DEFINED AS AREAS DETERMINED TO BE OUTSIDE THE 0.2% ANNUAL CHANCE FLOODPLAIN; ZONE "A" DEFINED AS SPECIAL FLOOD HAZARD AREA INUNDATED BY THE 100-YEAR FLOOD WITH NO BASE ELEVATIONS DETERMINED. THIS FLOOD STATEMENT SHALL NOT CREATE LIABILITY ON THE PART OF THE SUR VE YOR.
- NOTE THE INFORMATION REGARDING BUILDING SETBACKS, EASEMENTS, BEARINGS AND DISTANCES ARE BASED ON THE PLAT AND RESTRICTIONS FOR THE FALLING WATER SUBDIVISION AND ARE SUBJECT TO CHANGE. PLEASE CHECK WITH THE SUBDIVISION DEVELOPER TO VERIFY SAID SETBACKS, EASEMENTS AND RESTRICTIONS BEFORE CONSTRUCTION.

FORM BOARD SURVEY OF LOT 55A **FALLING WATER** SUBDIVISION

BEING 3.26 ACRES PREPARED FOR BRAD MOORE BUILDERS KERR COUNTY, TEXAS **NOVEMBER 2022** 

ALTA | BOUNDARY | CONSTRUCTION | OIL & GAS | TOPOGRAPHIC