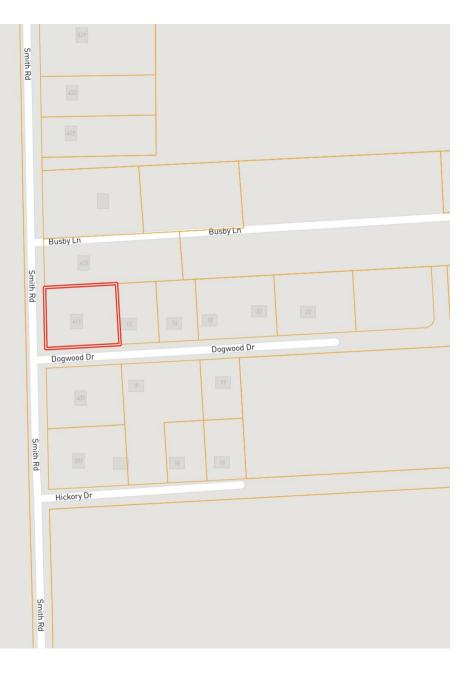

#### Click for Interactive Map

#### A Real Estate Expert You Can Trust

TomSmithLandandHomes.com

MANAGING BROKER

Office: 662.441.2500 Cell: 662.719.4720

Tracey@TomSmithLand.com

Address: 411 Smith Road, Cleveland, MS 38732

<u>Directions from Hwy 8 and Hwy 61 Cleveland, MS:</u> Travel north on N. Davis Road for 1 mile. Turn right onto E. Rosemary Road. Travel for 2.3 miles, then turn left onto Smith Road. After 0.3 miles, the house will be on the right. <u>Click for Google Maps.</u>