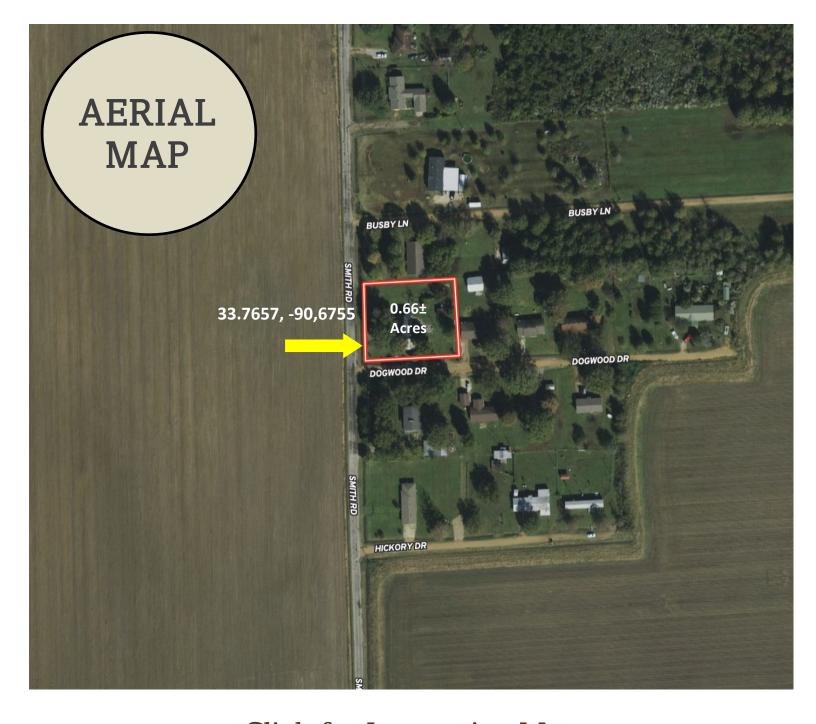

#### Click for Interactive Map

#### A Real Estate Expert You Can Trust

TomSmithLandandHomes.com

MANAGING BROKER

Office: 662.441.2500 Cell: 662.719.4720

Tracey@TomSmithLand.com

Address: 411 Smith Road, Cleveland, MS 38732

<u>Directions from Hwy 8 and Hwy 61 Cleveland, MS:</u> Travel north on N. Davis Road for 1 mile. Turn right onto E. Rosemary Road. Travel for 2.3 miles, then turn left onto Smith Road. After 0.3 miles, the house will be on the right. <u>Click for Google Maps.</u>