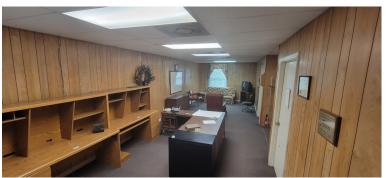

# 4,000+/- Square Foot Multipurpose Building Franklin County, MS

The Franklin Baptist Association building, located on the corner of 2nd Street and Holly Street in Bude, MS, has been a longstanding pillar in the Franklin County, MS community. Originally built over 100 years ago, this historic structure spans nearly 4,000+/- square feet beneath its roof. Despite the need for some renovations, the building remains sturdy and well-constructed, complete with a metal roof. The opportunities are endless, offering multiple office spaces, a spacious gathering area, and plenty of storage. With some renovations, it can transform into a comfortable residence or rental property. Call Clif to schedule your tour today!