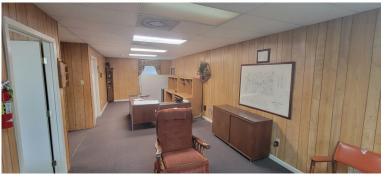

# 4,000+/- Square Foot Multipurpose Building Franklin County, MS

The Franklin Baptist Association building, located on the corner of 2nd Street and Holly Street in Bude, MS, has been a longstanding pillar in the Franklin County, MS community. Originally built over 100 years ago, this historic structure spans nearly 4,000+/- square feet beneath its roof. Despite the need for some renovations, the building remains sturdy and well-constructed, complete with a metal roof. The opportunities are endless, offering multiple office spaces, a spacious gathering area, and plenty of storage. With some renovations, it can transform into a comfortable residence or rental property. Call Clif to schedule your tour today!