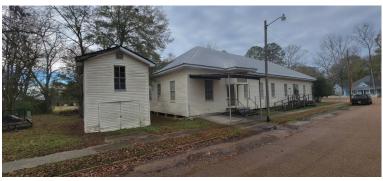

# 4,000+/- Square Foot Multipurpose Building Franklin County, MS

The Franklin Baptist Association building, located on the corner of 2nd Street and Holly Street in Bude, MS, has been a longstanding pillar in the Franklin County, MS community. Originally built over 100 years ago, this historic structure spans nearly 4,000+/- square feet beneath its roof. Despite the need for some renovations, the building remains sturdy and well-constructed, complete with a metal roof. The opportunities are endless, offering multiple office spaces, a spacious gathering area, and plenty of storage. With some renovations, it can transform into a comfortable residence or rental property. Call Clif to schedule your tour today!