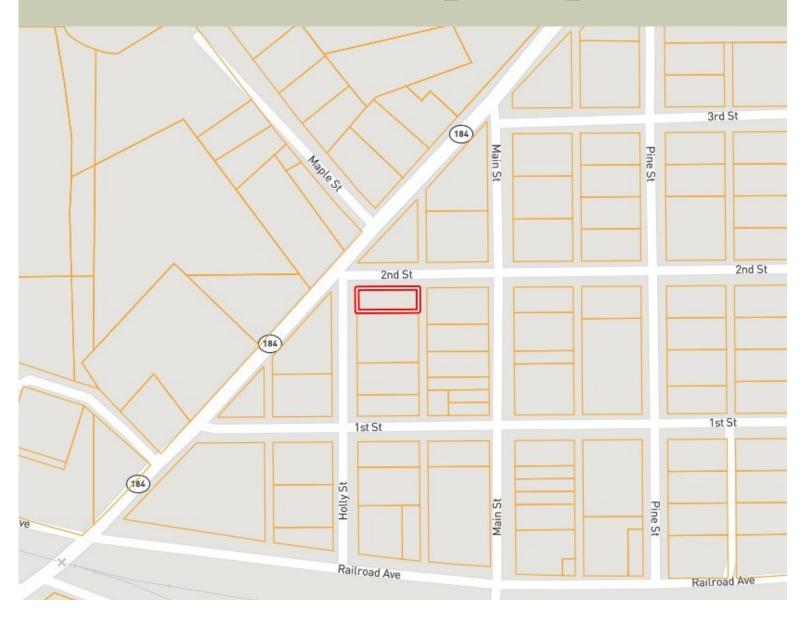

# Ownership Map

# 4,000+/- Square Foot Multipurpose Building Franklin County, MS

The Franklin Baptist Association building, located on the corner of 2nd Street and Holly Street in Bude, MS, has been a longstanding pillar in the Franklin County, MS community. Originally built over 100 years ago, this historic structure spans nearly 4,000+/- square feet beneath its roof. Despite the need for some renovations, the building remains sturdy and well-constructed, complete with a metal roof. The opportunities are endless, offering multiple office spaces, a spacious gathering area, and plenty of storage. With some renovations, it can transform into a comfortable residence or rental property. Call Clif to schedule your tour today!