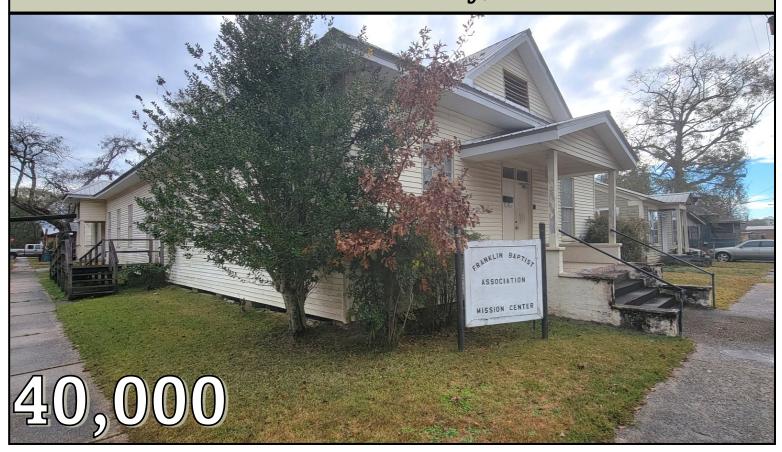

# 4,000+/- Square Foot Multipurpose Building Franklin County, MS

The Franklin Baptist Association building, located on the corner of 2nd Street and Holly Street in Bude, MS, has been a longstanding pillar in the Franklin County, MS community. Originally built over 100 years ago, this historic structure spans nearly 4,000+/- square feet beneath its roof. Despite the need for some renovations, the building remains sturdy and well-constructed, complete with a metal roof. The opportunities are endless, offering multiple office spaces, a spacious gathering area, and plenty of storage. With some renovations, it can transform into a comfortable residence or rental property. Call Clif to schedule your tour today!