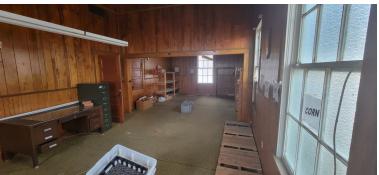

# 4,000+/- Square Foot Multipurpose Building Franklin County, MS

The Franklin Baptist Association building, located on the corner of 2nd Street and Holly Street in Bude, MS, has been a longstanding pillar in the Franklin County, MS community. Originally built over 100 years ago, this historic structure spans nearly 4,000+/- square feet beneath its roof. Despite the need for some renovations, the building remains sturdy and well-constructed, complete with a metal roof. The opportunities are endless, offering multiple office spaces, a spacious gathering area, and plenty of storage. With some renovations, it can transform into a comfortable residence or rental property. Call Clif to schedule your tour today!