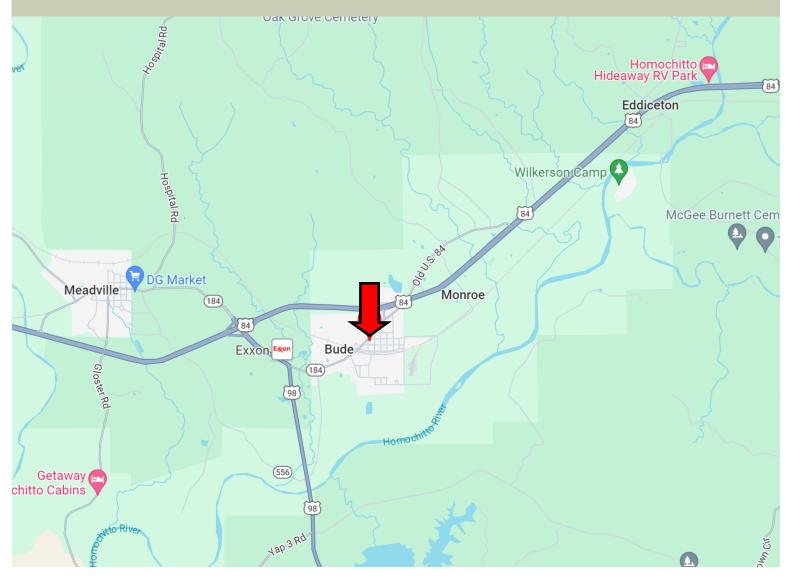

### **Directional Map**

<u>Directions from the intersection of US-98 and US-84 in Bude, MS</u>: Travel Southeast on MS-184 for 1.6 miles. Turn right onto Holly Street and travel 50 ft. The property will be on your left.