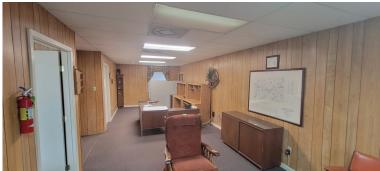

# 4,000+/- Square Foot Multipurpose Building Franklin County, MS

The Franklin Baptist Association building, located on the corner of 2nd Street and Holly Street in Bude, MS, has been a longstanding pillar in the Franklin County, MS community. Originally built over 100 years ago, this historic structure spans nearly 4,000+/- square feet beneath its roof. Despite the need for some renovations, the building remains sturdy and well-constructed, complete with a metal roof. The opportunities are endless, offering multiple office spaces, a spacious gathering area, and plenty of storage. With some renovations, it can transform into a comfortable residence or rental property. Call Clif to schedule your tour today!