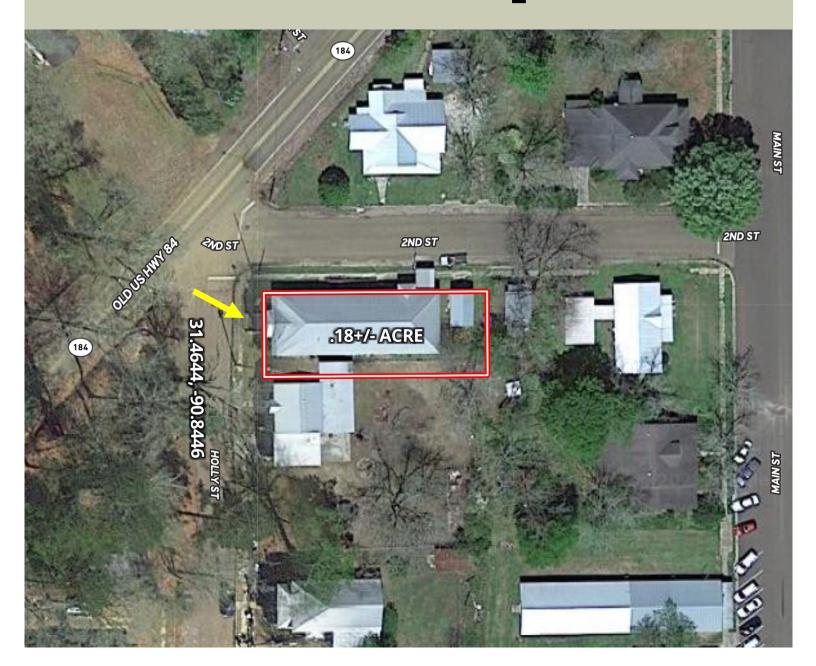

ic structure spans nearly 4,000+/- square feet beneath its roof. Despite the need for some renovations, the building remains sturdy and well-constructed, complete with a metal roof. The opportunities are endless, offering multiple office spaces, a spacious gathering area, and plenty of storage. With some renovations, it can transform into a comfortable residence or rental property. Call Clif to schedule your tour today!



#### CLIF CANNON

REALIOR

Office: 601.990.5070 Cell: 601.565.1070 Clif@TomSmithLand.com



A Real Estate Expert You Can Trust

TomSmithLandandHomes.com

2011-2023
BEST
BROKERAGES

















## CLIF CANNON REALTOR®

Office: 601.990.5070 Cell: 601.565.1070

Clif@TomSmithLand.com



### A Real Estate Expert You Can Trust TomSmithLandandHomes.com



# **Aerial Map**



Interactive Map Link

#### **CLIF CANNON**

**REALTOR®** 

Office: 601.990.5070 Cell: 601.565.1070 Clif@TomSmithLand.com



A Real Estate Expert You Can Trust

TomSmithLandandHomes.com



# Ownership Map



### CLIF CANNON REALTOR®

Office: 601.990.5070 Cell: 601.565.1070 Clif@TomSmithLand.com



A Real Estate Expert You Can Trust

TomSmithLandandHomes.com



### **Directional Map**



<u>Directions from the intersection of US-98 and US-84 in Bude, MS</u>: Travel Southeast on MS-184 for 1.6 miles. Turn right onto Holly Street and travel 50 ft. The property will be on your left.

122 Holly Street Bude, MS 39630—Click for Directions



#### CLIF CANNON

REALIOR®

Office: 601.990.5070 Cell: 601.565.1070 Clif@TomSmithLand.com



A Real Estate Expert You Can Trust

TomSmithLandandHomes.com

2