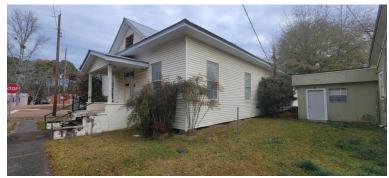

# 4,000+/- Square Foot Multipurpose Building Franklin County, MS

The Franklin Baptist Association building, located on the corner of 2nd Street and Holly Street in Bude, MS, has been a longstanding pillar in the Franklin County, MS community. Originally built over 100 years ago, this historic structure spans nearly 4,000+/- square feet beneath its roof. Despite the need for some renovations, the building remains sturdy and well-constructed, complete with a metal roof. The opportunities are endless, offering multiple office spaces, a spacious gathering area, and plenty of storage. With some renovations, it can transform into a comfortable residence or rental property. Call Clif to schedule your tour today!