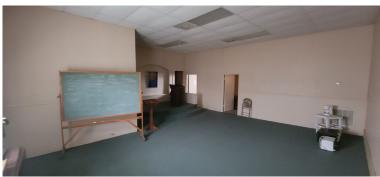

# 4,000+/- Square Foot Multipurpose Building Franklin County, MS

The Franklin Baptist Association building, located on the corner of 2nd Street and Holly Street in Bude, MS, has been a longstanding pillar in the Franklin County, MS community. Originally built over 100 years ago, this historic structure spans nearly 4,000+/- square feet beneath its roof. Despite the need for some renovations, the building remains sturdy and well-constructed, complete with a metal roof. The opportunities are endless, offering multiple office spaces, a spacious gathering area, and plenty of storage. With some renovations, it can transform into a comfortable residence or rental property. Call Clif to schedule your tour today!