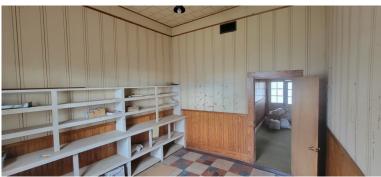

# 4,000+/- Square Foot Multipurpose Building Franklin County, MS

The Franklin Baptist Association building, located on the corner of 2nd Street and Holly Street in Bude, MS, has been a longstanding pillar in the Franklin County, MS community. Originally built over 100 years ago, this historic structure spans nearly 4,000+/- square feet beneath its roof. Despite the need for some renovations, the building remains sturdy and well-constructed, complete with a metal roof. The opportunities are endless, offering multiple office spaces, a spacious gathering area, and plenty of storage. With some renovations, it can transform into a comfortable residence or rental property. Call Clif to schedule your tour today!